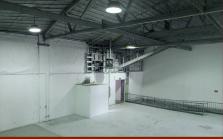

## Location:

Zoning:

Shell Area:

Office Area:

Clearance

Electrical

Loading

Lease Rate:

Suite "I", 1991 NW Upshur St. Portland, Oregon 97209

IG1 (General Industrial) City of Portland

4,400 sq. ft.

800 sq. ft.

20 ft.

200 Amps, 220/240 Volt, 3 Ph

Common recessed dock

\$4,400/mo. NNN