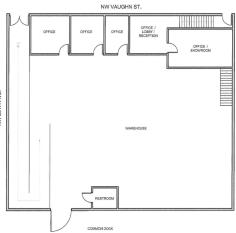

## Location:

Zoning:

Shell Area:

Office Area:

Clearance

Electrical

Loading

Lease Rate:

Suite "I", 1991 NW Upshur St. Portland, Oregon 97209

IG1 (General Industrial) City of Portland

4,400 sq. ft.

800 sq. ft.

20 ft.

200 Amps, 220/240 Volt, 3 Ph

Common recessed dock

\$4,400/mo. NNN