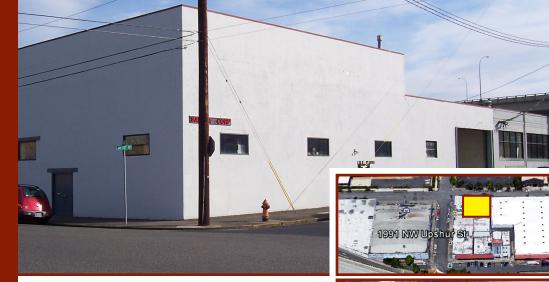

## FOR LEASE - CLOSE-IN N.W.

**OFFICE - SHOWROOM - PRODUCTION SPACE** 4,400 SQ. FT - GREAT FREEWAY ACCESS

Suite "I", 1991 NW Upshur St. Portland, Oregon 97209

IG1 (General Industrial) City of Portland

4,400 sq. ft.

800 sq. ft.

20 ft.

200 Amps, 220/240 Volt, 3 Ph

Common recessed dock

\$4,400/mo. NNN