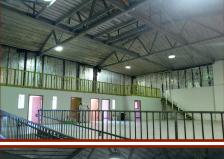

## Location:

Zoning:

Shell Area:

Office Area:

Clearance

Electrical

Loading

Lease Rate:

Suite "I", 1991 NW Upshur St. Portland, Oregon 97209

IG1 (General Industrial) City of Portland

4,400 sq. ft.

800 sq. ft.

20 ft.

200 Amps, 220/240 Volt, 3 Ph

Common recessed dock

\$4,400/mo. NNN