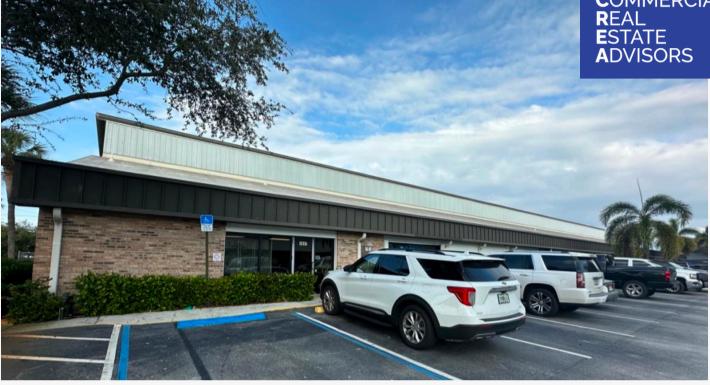

# FOR SALE • ±3,600 SF

#### 1981 10TH AVE N, LAKE WORTH, FL 33461 FLEX WAREHOUSE CONDO

### **PROPERTY FEATURES**

- ± 3,600 Total Square Feet
- ± 20% Office
- Zoning: MU-W Mixed Use West
- Oversized Grade Level Door (12' W x 12" H)
- High Ceilings Throughout up to 28ft
- 2 Restrooms
- Close Proximity to I-95
- Ample Parking