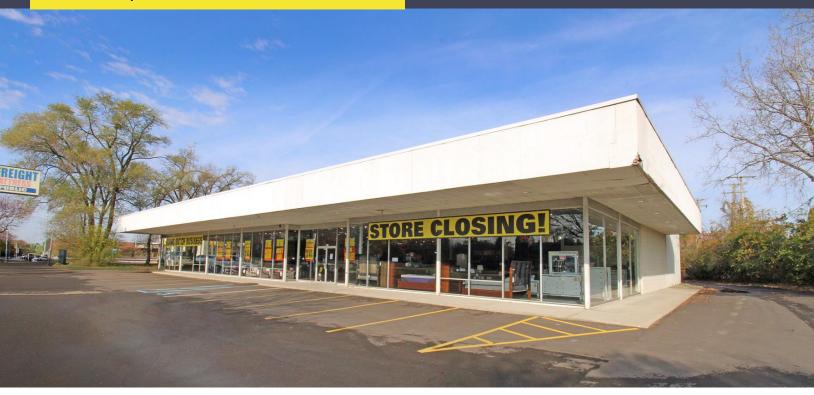

## 4801 WASHTENAW AVENUE ANN ARBOR, MICHIGAN

SIGNATURE ASSOCIATES
KNOW SIGNATURE | KNOW RESULTS

RETAIL FOR LEASE
19,550 Square Feet Available

## PROPERTY FEATURES

- 19,550 square feet available
- 18' clear height
- (1) 10' x 10' grade level door
- 20 parking spaces
- Mixed-Use property
- Located on 1.8 acres
- Zoned C-2
- Easy access to I-94
- Lease Rate: \$10.75/sq. ft. NNN