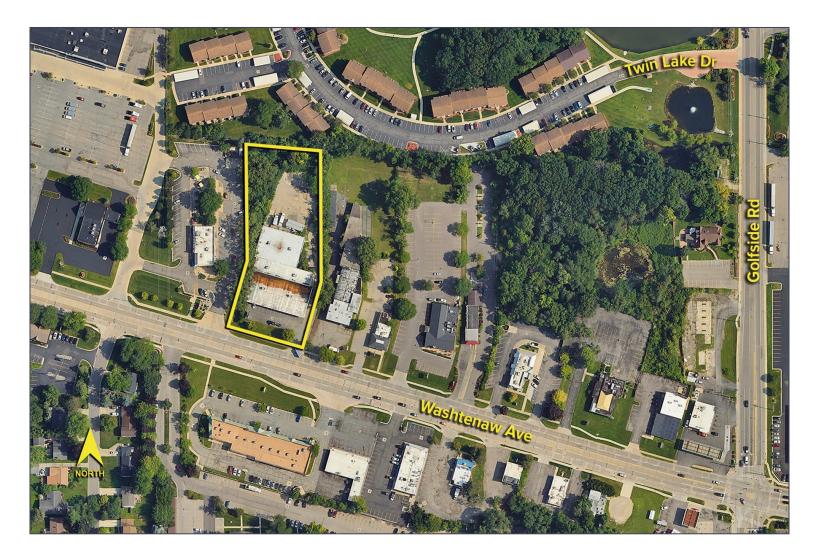

## 4801 WASHTENAW AVENUE ANN ARBOR, MICHIGAN

SIGNATURE ASSOCIATES
KNOW SIGNATURE | KNOW RESULTS

RETAIL FOR LEASE
19,550 Square Feet Available

## PROPERTY FEATURES

- 19,550 square feet available
- 18' clear height
- (1) 10' x 10' grade level door
- 20 parking spaces
- Mixed-Use property
- Located on 1.8 acres
- Zoned C-2
- Easy access to I-94
- Lease Rate: \$10.75/sq. ft. NNN