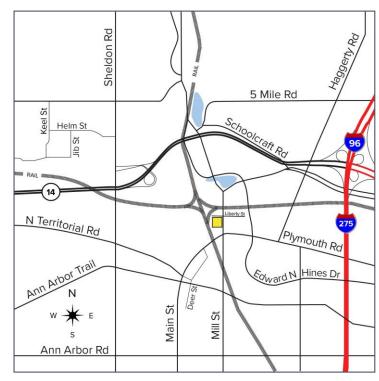

## 139 W. Liberty Street – Plymouth, Michigan

Retail For Lease

Site Plan

For more information, please contact:

DRAKE FILIPPIS (248) 799 3161 dfilippis@signatureassociates.com

RICK BIRDSALL (248) 799 3145 rbirdsall@signatureassociates.com SIGNATURE ASSOCIATES
One Towne Square, Suite 1200
Southfield, MI 48076
www.signatureassociates.com