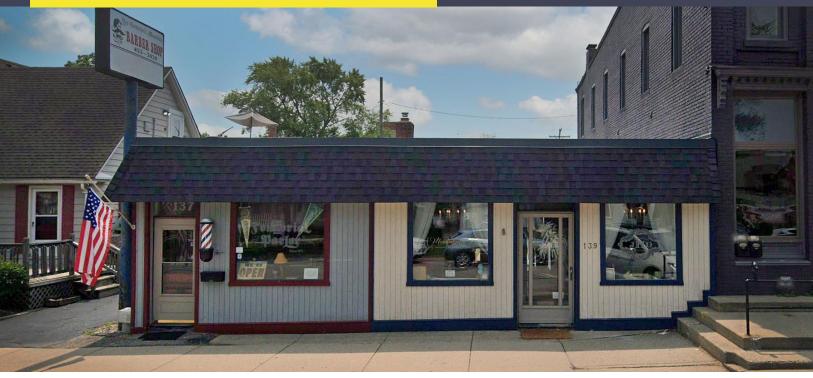

# 139 W. LIBERTY STREET PLYMOUTH, MICHIGAN

RETAIL FOR LEASE 800 Square Feet Available

#### **PROPERTY FEATURES**

- 800 square feet available
- · Parking in rear
- Brand new interior build out in Downtown Plymouth's Lower Town District
- Walk to restaurants and shopping
- Ideal for professional office or retail
- Easy access to I-96 and I-275
- In close-proximity to Red Ryder, Meridian Coffee, Hermans, and Salon B
- Lease Rate: \$2,300/month Gross