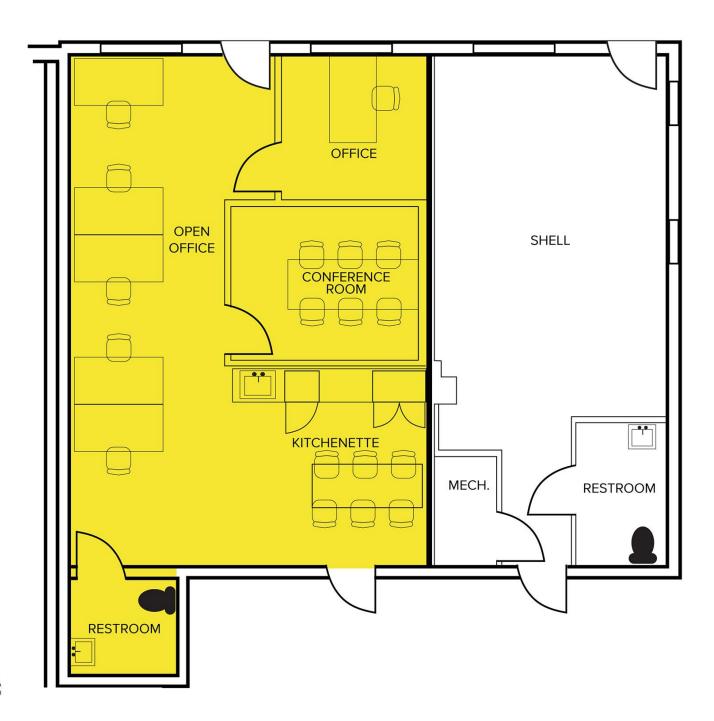

### 139 W. Liberty Street — Plymouth, Michigan Retail For Lease

Floor Plan

For more information, please contact:

DRAKE FILIPPIS (248) 799 3161 dfilippis@signatureassociates.com RICK BIRDSALL (248) 799 3145 rbirdsall@signatureassociates.com