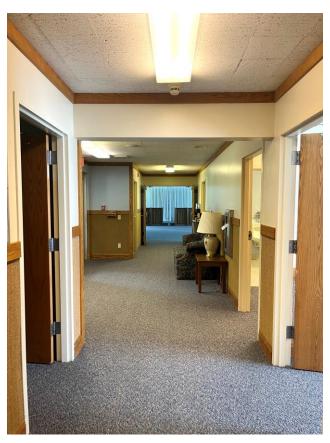

## **Property Highlights**

- · Former Church / Meeting-house
- Potential to re-purpose as medical/professional office, multi-family or residential
- Nearly 4,000sf one-story building on 3.09 acres
- · Multiple private rooms
- Large meeting rooms
- Kitchenette, flex space and 3 large bathrooms
- · On site parking for 36-40 vehicles
- Additional acreage offers opportunity to expand or subdivide portion for re-sale
- · Close proximity to Downtown Trumansburg