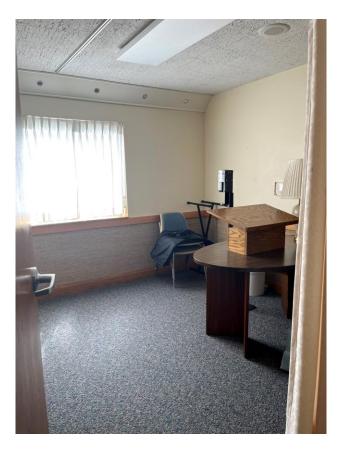

## **Property Highlights**

- · Former Church / Meeting-house
- Potential to re-purpose as medical/professional office, multi-family or residential
- Nearly 4,000sf one-story building on 3.09 acres
- · Multiple private rooms
- Large meeting rooms
- Kitchenette, flex space and 3 large bathrooms
- · On site parking for 36-40 vehicles
- Additional acreage offers opportunity to expand or subdivide portion for re-sale
- · Close proximity to Downtown Trumansburg