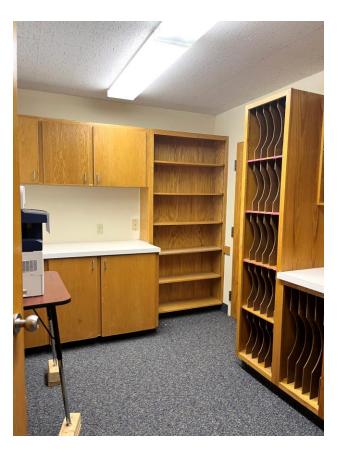

## **Property Highlights**

- · Former Church / Meeting-house
- Potential to re-purpose as medical/professional office, multi-family or residential
- Nearly 4,000sf one-story building on 3.09 acres
- · Multiple private rooms
- Large meeting rooms
- Kitchenette, flex space and 3 large bathrooms
- · On site parking for 36-40 vehicles
- Additional acreage offers opportunity to expand or subdivide portion for re-sale
- · Close proximity to Downtown Trumansburg