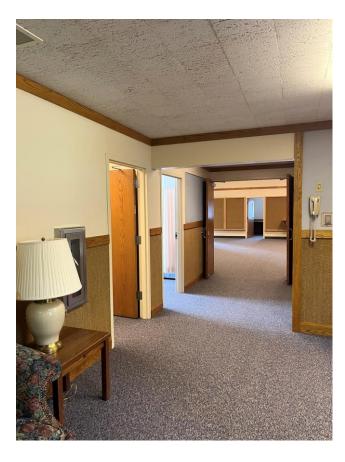

## **Property Highlights**

- · Former Church / Meeting-house
- Potential to re-purpose as medical/professional office, multi-family or residential
- Nearly 4,000sf one-story building on 3.09 acres
- · Multiple private rooms
- Large meeting rooms
- Kitchenette, flex space and 3 large bathrooms
- · On site parking for 36-40 vehicles
- Additional acreage offers opportunity to expand or subdivide portion for re-sale
- · Close proximity to Downtown Trumansburg