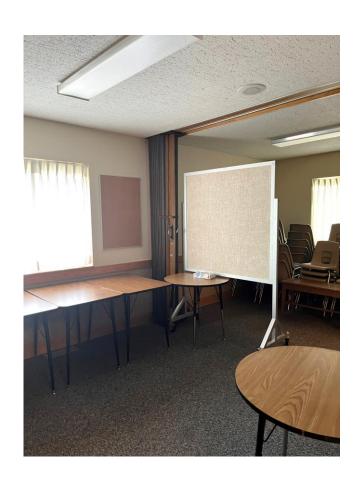

## **Property Highlights**

- · Former Church / Meeting-house
- Potential to re-purpose as medical/professional office, multi-family or residential
- Nearly 4,000sf one-story building on 3.09 acres
- · Multiple private rooms
- Large meeting rooms
- Kitchenette, flex space and 3 large bathrooms
- · On site parking for 36-40 vehicles
- Additional acreage offers opportunity to expand or subdivide portion for re-sale
- · Close proximity to Downtown Trumansburg