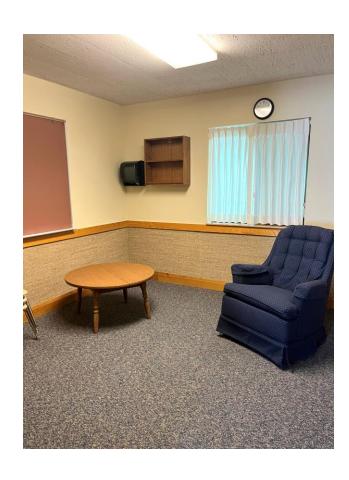

## **Property Highlights**

- · Former Church / Meeting-house
- Potential to re-purpose as medical/professional office, multi-family or residential
- Nearly 4,000sf one-story building on 3.09 acres
- · Multiple private rooms
- Large meeting rooms
- Kitchenette, flex space and 3 large bathrooms
- · On site parking for 36-40 vehicles
- Additional acreage offers opportunity to expand or subdivide portion for re-sale
- · Close proximity to Downtown Trumansburg