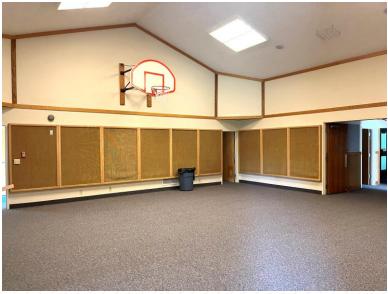

## **Property Highlights**

- · Former Church / Meeting-house
- Potential to re-purpose as medical/professional office, multi-family or residential
- Nearly 4,000sf one-story building on 3.09 acres
- · Multiple private rooms
- Large meeting rooms
- Kitchenette, flex space and 3 large bathrooms
- · On site parking for 36-40 vehicles
- Additional acreage offers opportunity to expand or subdivide portion for re-sale
- · Close proximity to Downtown Trumansburg