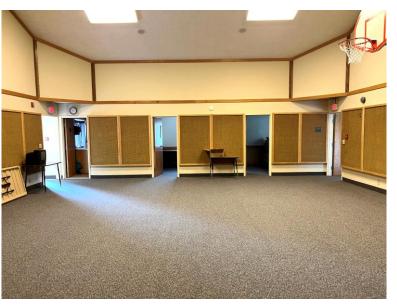

## **Property Highlights**

- · Former Church / Meeting-house
- Potential to re-purpose as medical/professional office, multi-family or residential
- Nearly 4,000sf one-story building on 3.09 acres
- · Multiple private rooms
- Large meeting rooms
- Kitchenette, flex space and 3 large bathrooms
- · On site parking for 36-40 vehicles
- Additional acreage offers opportunity to expand or subdivide portion for re-sale
- · Close proximity to Downtown Trumansburg