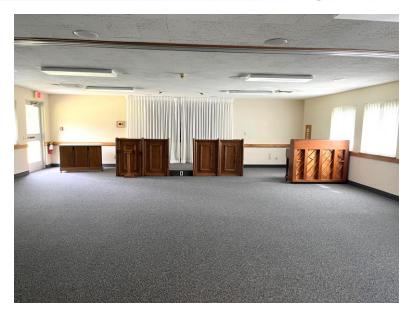

## **Property Highlights**

- · Former Church / Meeting-house
- Potential to re-purpose as medical/professional office, multi-family or residential
- Nearly 4,000sf one-story building on 3.09 acres
- · Multiple private rooms
- Large meeting rooms
- Kitchenette, flex space and 3 large bathrooms
- · On site parking for 36-40 vehicles
- Additional acreage offers opportunity to expand or subdivide portion for re-sale
- · Close proximity to Downtown Trumansburg