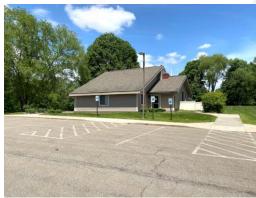

## **Property Highlights**

- · Former Church / Meeting-house
- Potential to re-purpose as medical/professional office, multi-family or residential
- Nearly 4,000sf one-story building on 3.09 acres
- · Multiple private rooms
- Large meeting rooms
- Kitchenette, flex space and 3 large bathrooms
- · On site parking for 36-40 vehicles
- Additional acreage offers opportunity to expand or subdivide portion for re-sale
- · Close proximity to Downtown Trumansburg