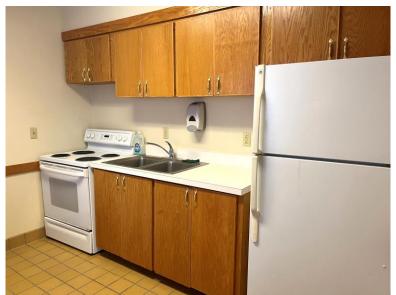

## **Property Highlights**

- · Former Church / Meeting-house
- Potential to re-purpose as medical/professional office, multi-family or residential
- Nearly 4,000sf one-story building on 3.09 acres
- · Multiple private rooms
- Large meeting rooms
- Kitchenette, flex space and 3 large bathrooms
- · On site parking for 36-40 vehicles
- Additional acreage offers opportunity to expand or subdivide portion for re-sale
- · Close proximity to Downtown Trumansburg