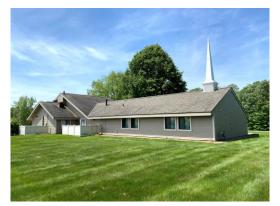

### **FOR SALE**

## 319 Pennsylvania Avenue

## **Property Highlights**

- · Former Church / Meeting-house
- Potential to re-purpose as medical/professional office, multi-family or residential
- Nearly 4,000sf one-story building on 3.09 acres
- · Multiple private rooms
- Large meeting rooms
- Kitchenette, flex space and 3 large bathrooms
- · On site parking for 36-40 vehicles
- Additional acreage offers opportunity to expand or subdivide portion for re-sale
- · Close proximity to Downtown Trumansburg