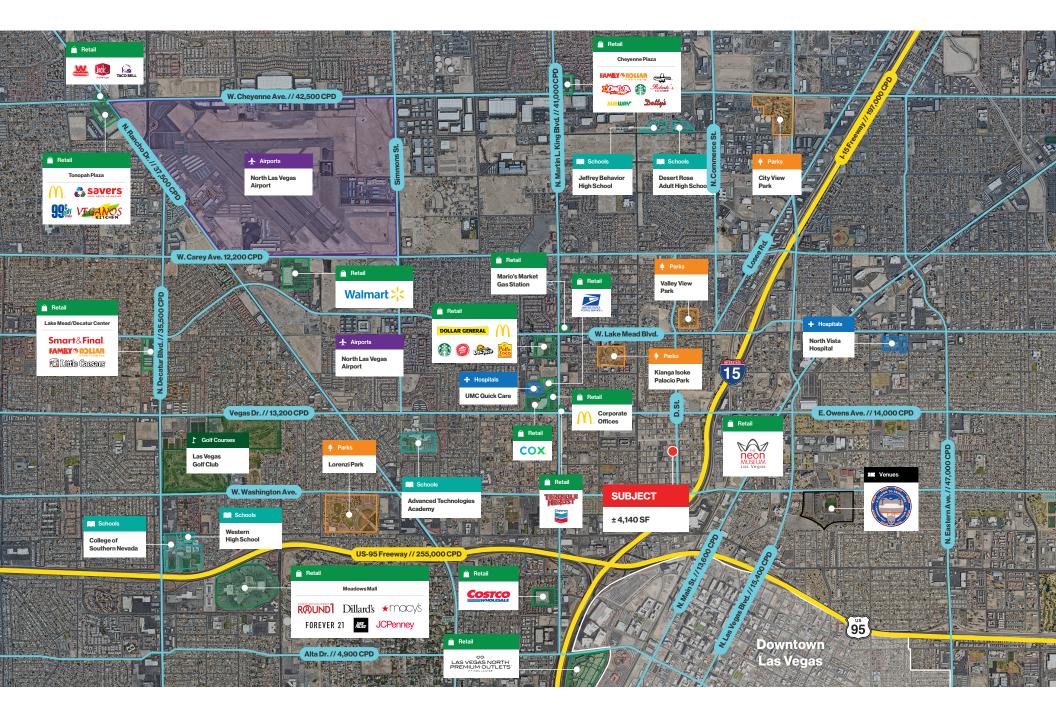

## Demographics

|                                  | 1-mile   | 3-mile   | 5-mile   |
|----------------------------------|----------|----------|----------|
| 2024<br>Population               | 14,881   | 172,644  | 527,609  |
| 2024 Average<br>Household Income | \$42,127 | \$65,118 | \$69,902 |
| 2024 Total<br>Households         | 5,520    | 59,877   | 186,976  |