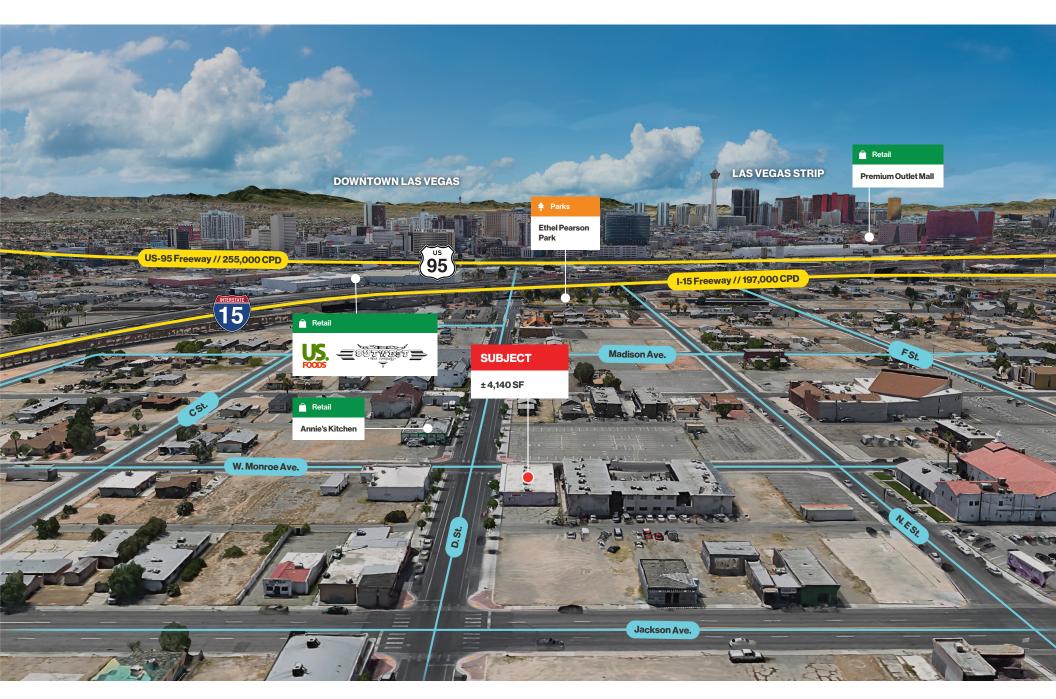

avid Bauman, CCIM

Vice President
O.702.954.4126
C.702.460.7013
dbauman@logicCRE.com
S.0182687

### **Nicole Clovis**

Senior Associate O. 702.954.4151 C. 702.250.7755 nclovis@logicCRE.com S.0193945







139-27-111-060

## Property Highlights

- Opportunity Zone property
- Fully leased investment
- Great small investor property
- Located in the historic D St. Las Vegas district

## Demographics

|                                  | 1-mile   | 3-mile   | 5-mile   |
|----------------------------------|----------|----------|----------|
| 2024<br>Population               | 14,881   | 172,644  | 527,609  |
| 2024 Average<br>Household Income | \$42,127 | \$65,118 | \$69,902 |
| 2024 Total<br>Households         | 5,520    | 59,877   | 186,976  |



L O G I C LogicCRE.com | Sale Flyer 01











# LOGIC Commercial Real Estate Specializing in Brokerage and Receivership Services







Join our email list and connect with us on LinkedIn

The information herein was obtained from sources deemed reliable; however LOGIC Commercial Real Estate makes no guarantees, warranties or representation as to the completeness or accuracy thereof.

For inquiries please reach out to our team.

## David Bauman, CCIM

Vice President O.702.954.4126 C.702.460.7013 dbauman@logicCRE.com S.0182687

## Nicole Clovis

Senior Associate 0.702.954.4151 C.702.250.7755 nclovis@logicCRE.com S.0193945