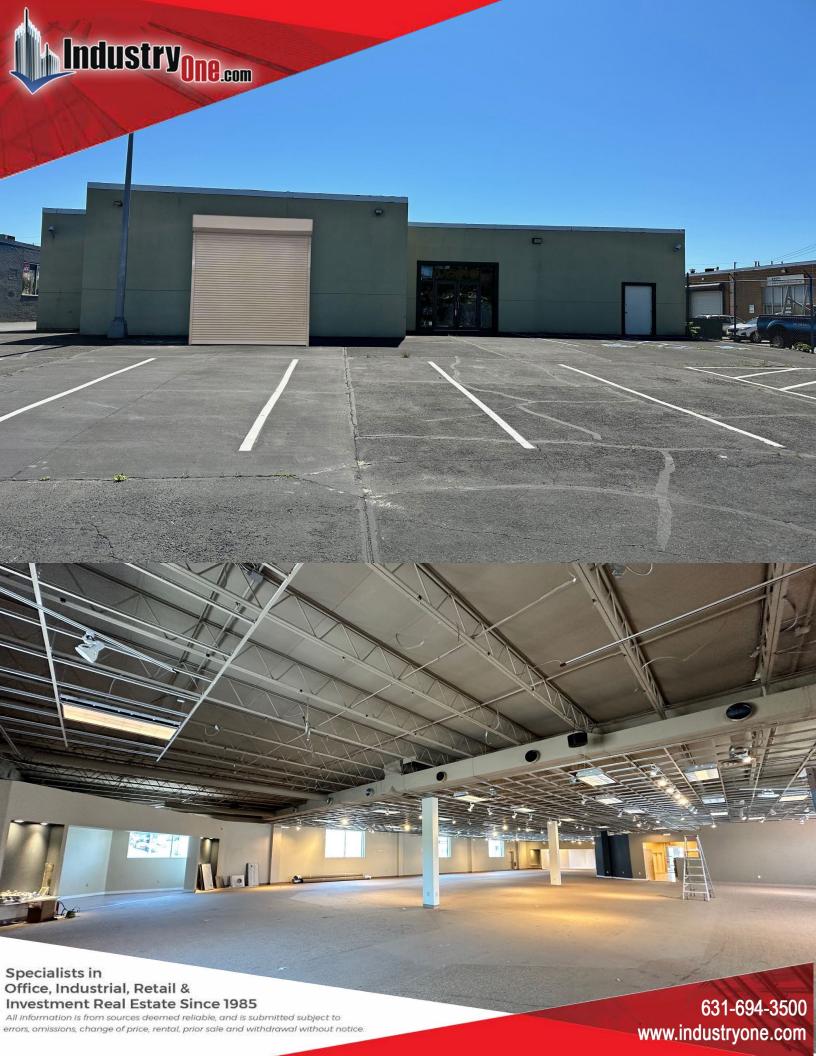

## **Property Description**

- +/- 20,000sf Building
- 1.09 Acres
- Connected to Sewers
- Ceiling Height: 14' Clear
- Drive-in- Door
- Loading Dock Possible
- Fully Air-Conditioned
- Showroom or Warehouse
- Pylon Signage
- Marquee Signage
- +/- 40 Parking Spots
- Daily Traffic Count | Route 110 +/- 50,886

## **LEASE PRICING:**

\$17 Net for the 12,000sf Space \$20 Net for the 8,000sf Space

SALE PRICE: \$5,500,000 TAXES: \$78,680

Specialists in

Office, Industrial, Retail & Investment Real Estate Since 1985

Specialists in Office, Industrial, Retail & Investment Real Estate Since 1985