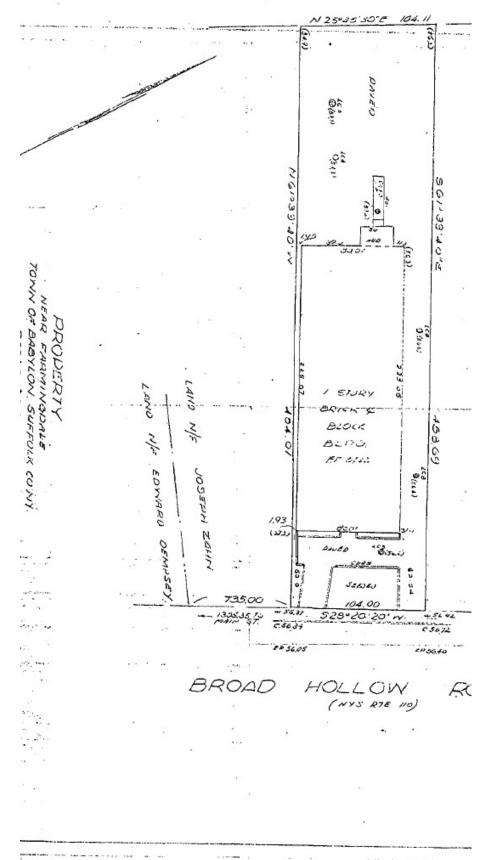

## **Property Description**

- +/- 20,000sf Building
- 1.09 Acres
- Connected to Sewers
- Ceiling Height: 14' Clear
- Drive-in- Door
- Loading Dock Possible
- Fully Air-Conditioned
- Showroom or Warehouse
- Pylon Signage
- Marquee Signage
- +/- 40 Parking Spots
- Daily Traffic Count | Route 110 +/- 50,886