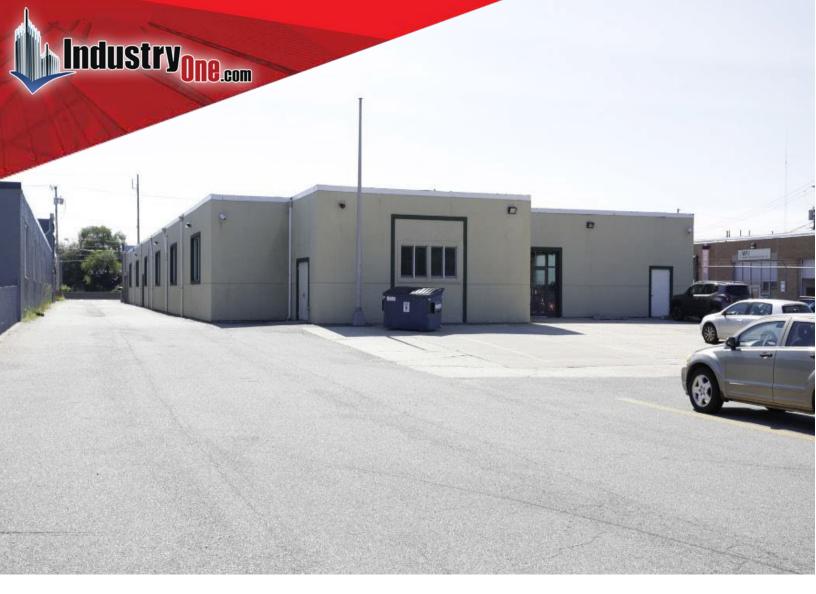

## **Property Description**

- +/- 20,000sf Building
- 1.09 Acres
- Connected to Sewers
- Ceiling Height: 14' Clear
- Drive-in- Door
- Loading Dock Possible
- Fully Air-Conditioned
- Showroom or Warehouse
- Pylon Signage
- Marquee Signage
- +/- 40 Parking Spots
- Daily Traffic Count | Route 110 +/- 50,886