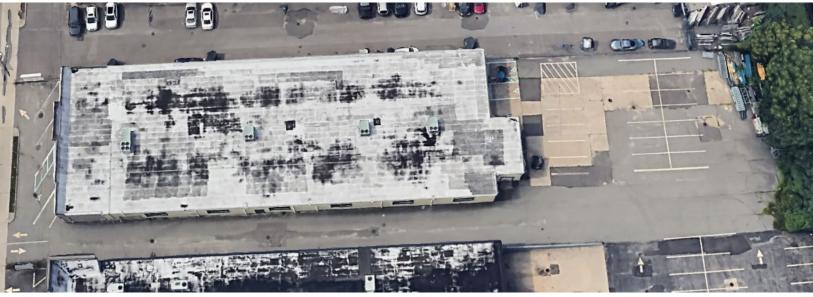

## **Property Description**

- +/- 20,000sf Building
- 1.09 Acres
- Connected to Sewers
- Ceiling Height: 14' Clear
- Drive-in- Door
- Loading Dock Possible
- Fully Air-Conditioned
- Showroom or Warehouse
- Pylon Signage
- Marquee Signage
- +/- 40 Parking Spots
- Daily Traffic Count | Route 110 +/- 50,886