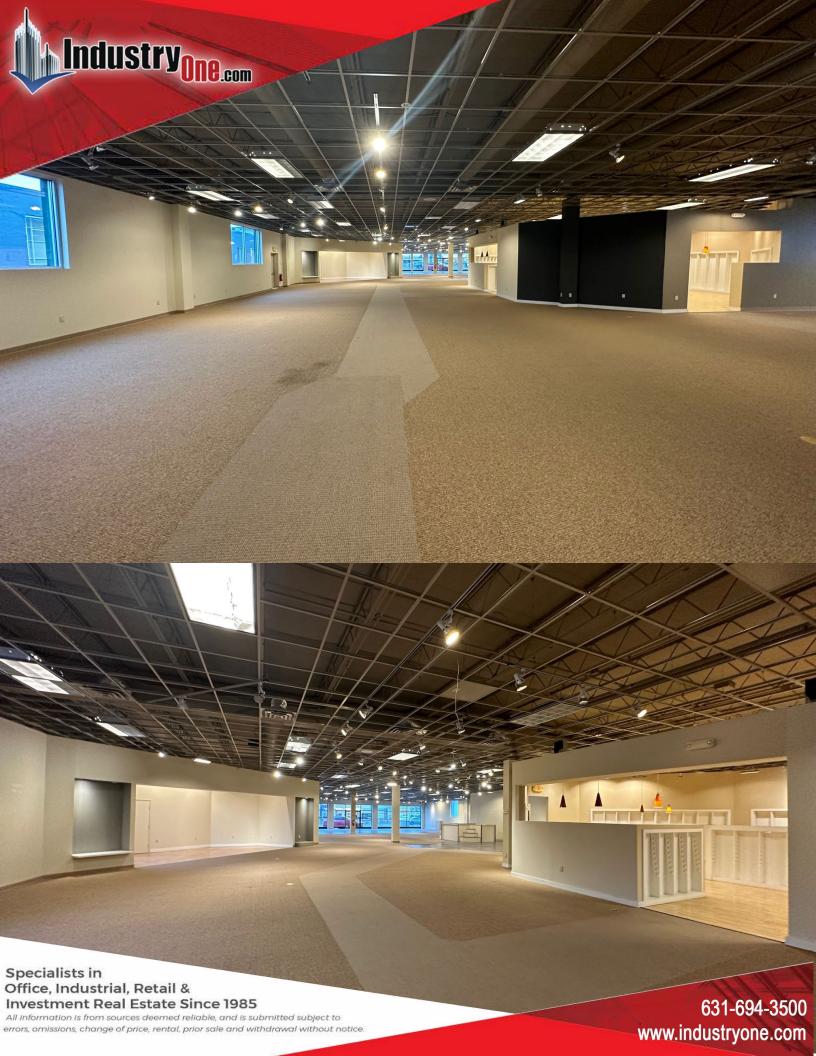

## **Property Description**

- +/- 20,000sf Building
- 1.09 Acres
- Connected to Sewers
- Ceiling Height: 14' Clear
- Drive-in- Door
- Loading Dock Possible
- Fully Air-Conditioned
- Showroom or Warehouse
- Pylon Signage
- Marquee Signage
- +/- 40 Parking Spots
- Daily Traffic Count | Route 110 +/- 50,886

## **LEASE PRICING:**

\$17 Net for the 12,000sf Space \$20 Net for the 8,000sf Space

SALE PRICE: \$5,500,000 TAXES: \$78,680

Specialists in

Office, Industrial, Retail & Investment Real Estate Since 1985

Specialists in Office, Industrial, Retail & Investment Real Estate Since 1985