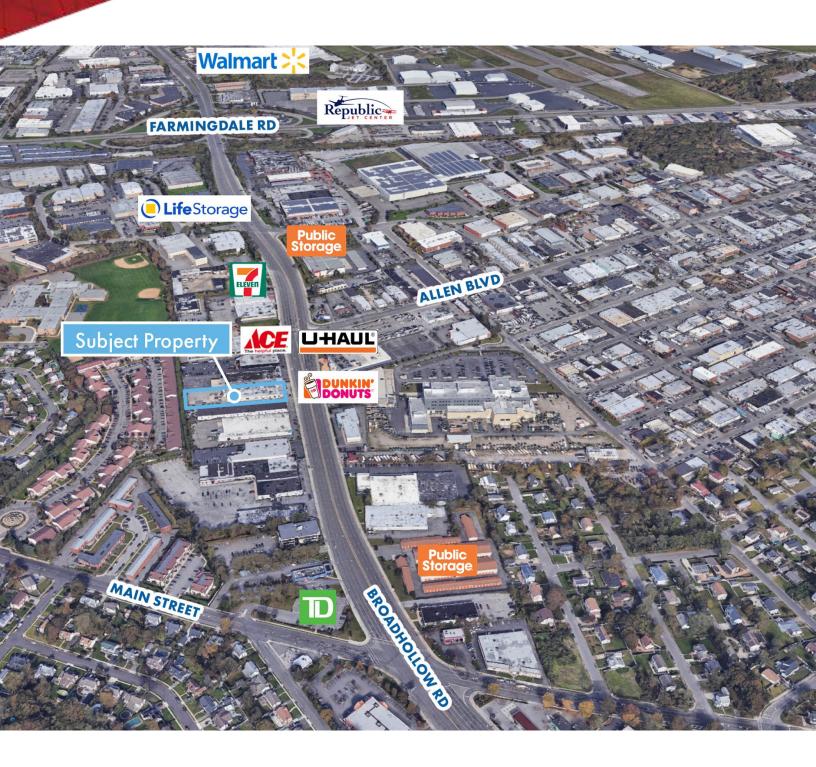

## **Property Description**

- +/- 20,000sf Building
- 1.09 Acres
- Connected to Sewers
- Ceiling Height: 14' Clear
- Drive-in- Door
- Loading Dock Possible
- Fully Air-Conditioned
- Showroom or Warehouse
- Pylon Signage
- Marquee Signage
- +/- 40 Parking Spots
- Daily Traffic Count | Route 110 +/- 50,886