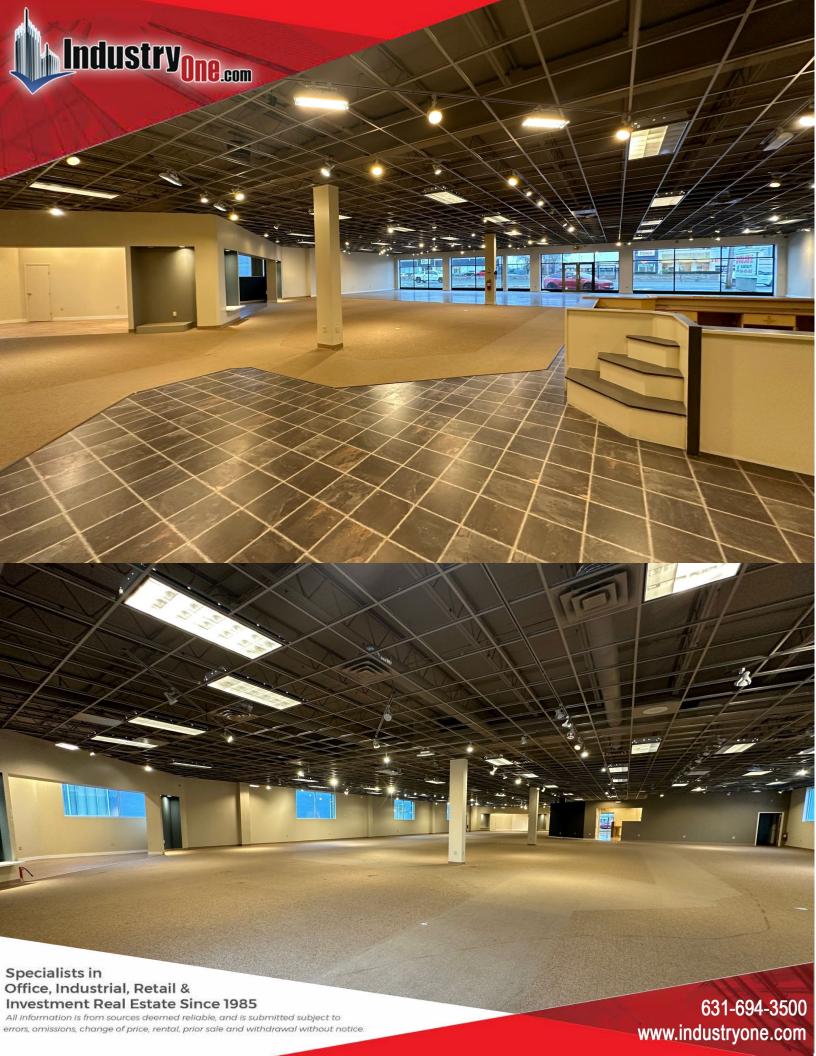

## **Property Description**

- +/- 20,000sf Building
- 1.09 Acres
- Connected to Sewers
- Ceiling Height: 14' Clear
- Drive-in- Door
- Loading Dock Possible
- Fully Air-Conditioned
- Showroom or Warehouse
- Pylon Signage
- Marquee Signage
- +/- 40 Parking Spots
- Daily Traffic Count | Route 110 +/- 50,886

## **LEASE PRICING:**

\$17 Net for the 12,000sf Space \$20 Net for the 8,000sf Space

SALE PRICE: \$5,500,000 TAXES: \$78,680

Specialists in

Office, Industrial, Retail & Investment Real Estate Since 1985

Specialists in Office, Industrial, Retail & Investment Real Estate Since 1985