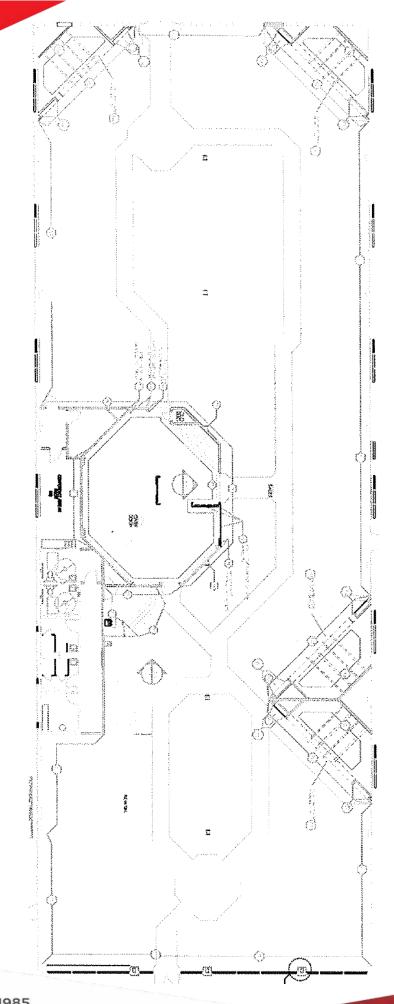

## **Property Description**

- +/- 20,000sf Building
- 1.09 Acres
- Connected to Sewers
- Ceiling Height: 14' Clear
- Drive-in- Door
- Loading Dock Possible
- Fully Air-Conditioned
- Showroom or Warehouse
- Pylon Signage
- Marquee Signage
- +/- 40 Parking Spots
- Daily Traffic Count | Route 110 +/- 50,886