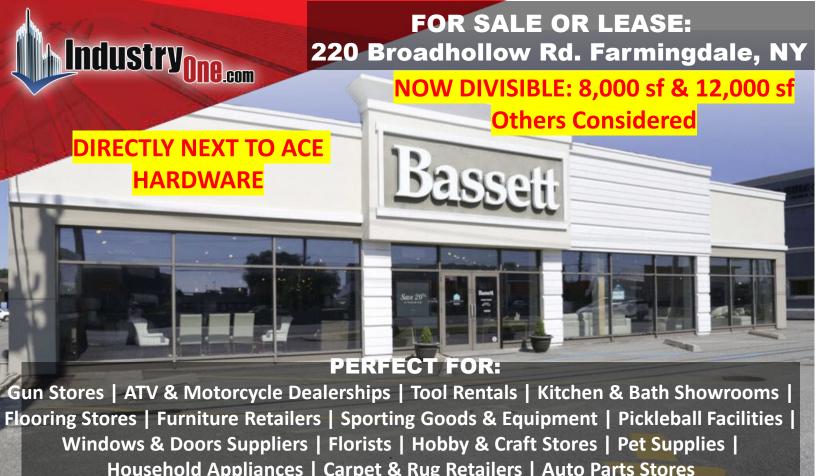

## **Property Description**

- +/- 20,000sf Building
- 1.09 Acres
- Connected to Sewers
- Ceiling Height: 14' Clear
- Drive-in- Door
- Loading Dock Possible
- Fully Air-Conditioned
- Showroom or Warehouse
- Pylon Signage
- Marquee Signage
- +/- 40 Parking Spots
- Daily Traffic Count | Route 110 +/- 50,886

## **LEASE PRICING:**

\$17 Net for the 12,000sf Space \$20 Net for the 8,000sf Space

SALE PRICE: \$5,500,000 TAXES: \$78,680

Specialists in

Office, Industrial, Retail & Investment Real Estate Since 1985

Specialists in Office, Industrial, Retail & Investment Real Estate Since 1985