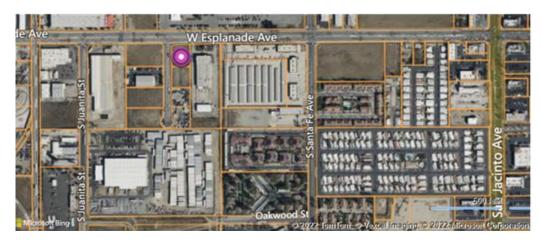

## **Excellent Industrial Site Location**

- Cannabis Zone approved
- Excellent owner/user opportunity
- Esplanade Avenue and Commerce Lane intersection
- Located in busy commercial corridor
- APN: 439-070-056; 067 (formerly -055) Lots total ±.96 Acres
- Street, curb, and utilities to be verified by Buyer
- Zoning: IL-Industrial Light (City of San Jacinto)
- Neighbors include: Edelbrock Foundry Corp., Skyline Corp. Hemet Valley Pipe & Supply