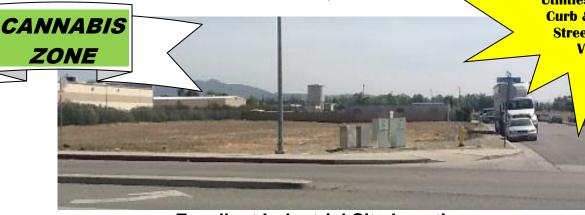

## **2 INDUSTRIAL LOTS**

San Jacinto, California

Utilities at Property -Curb & Gutter on 2 Streets (Buyer to Verify All)

## **Excellent Industrial Site Location**

- Cannabis Zone approved
- Excellent owner/user opportunity
- Esplanade Avenue and Commerce Lane intersection
- Located in busy commercial corridor
- APN: 439-070-056; 067 (formerly -055) Lots total ±.96 Acres
- Street, curb, and utilities to be verified by Buyer
- Zoning: IL-Industrial Light (City of San Jacinto)
- Neighbors include: Edelbrock Foundry Corp., Skyline Corp. Hemet Valley Pipe & Supply