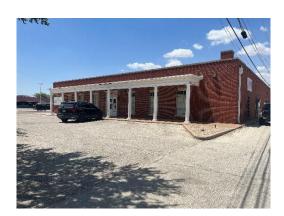

### **Building Profile**

Size: 9,000 Square Fee

Land: .54 Acres

Built: 1962

Parking: Approx. 32 Paved Surface Spaces

Notes: Single-story mixed-use flex office.

Price: \$295,000.00

#### **Features**

Single story office building located in western central Abilene on major arterial road. The property is currently set up for multi-tenant use but may easily be occupied by a single user. Abilene is located approximately 170 miles west of DFW in central West Texas. Abilene currently has a population of 124,000.