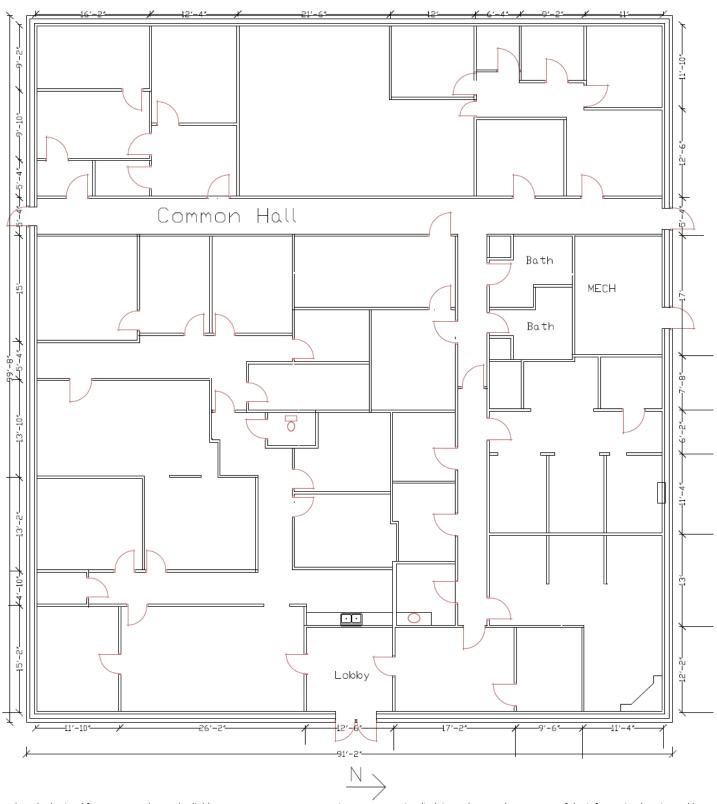

### **Building Profile**

Size: 9,000 Square Fee

Land: .54 Acres

Built: 1962

Parking: Approx. 32 Paved Surface Spaces

Notes: Single-story mixed-use flex office.

Price: \$295,000.00

#### **Features**

Single story office building located in western central Abilene on major arterial road. The property is currently set up for multi-tenant use but may easily be occupied by a single user. Abilene is located approximately 170 miles west of DFW in central West Texas. Abilene currently has a population of 124,000.