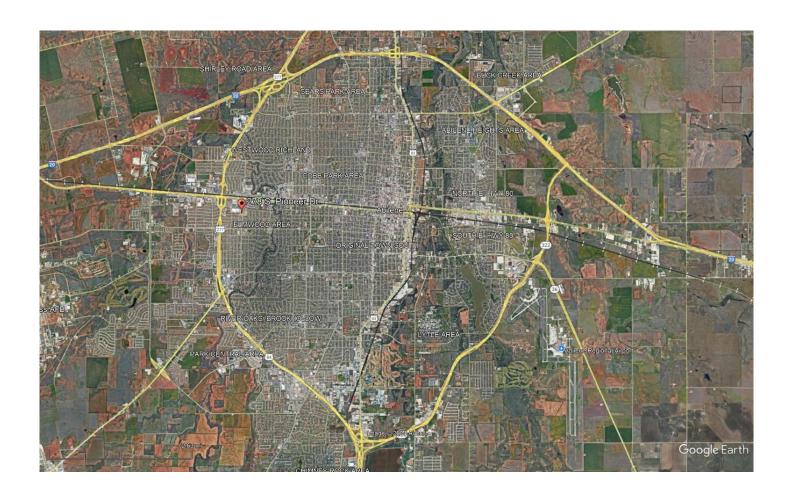

#### **Features**

Single story office building located in western central Abilene on major arterial road. The property is currently set up for multi-tenant use but may easily be occupied by a single user. Abilene is located approximately 170 miles west of DFW in central West Texas. Abilene currently has a population of 124,000.