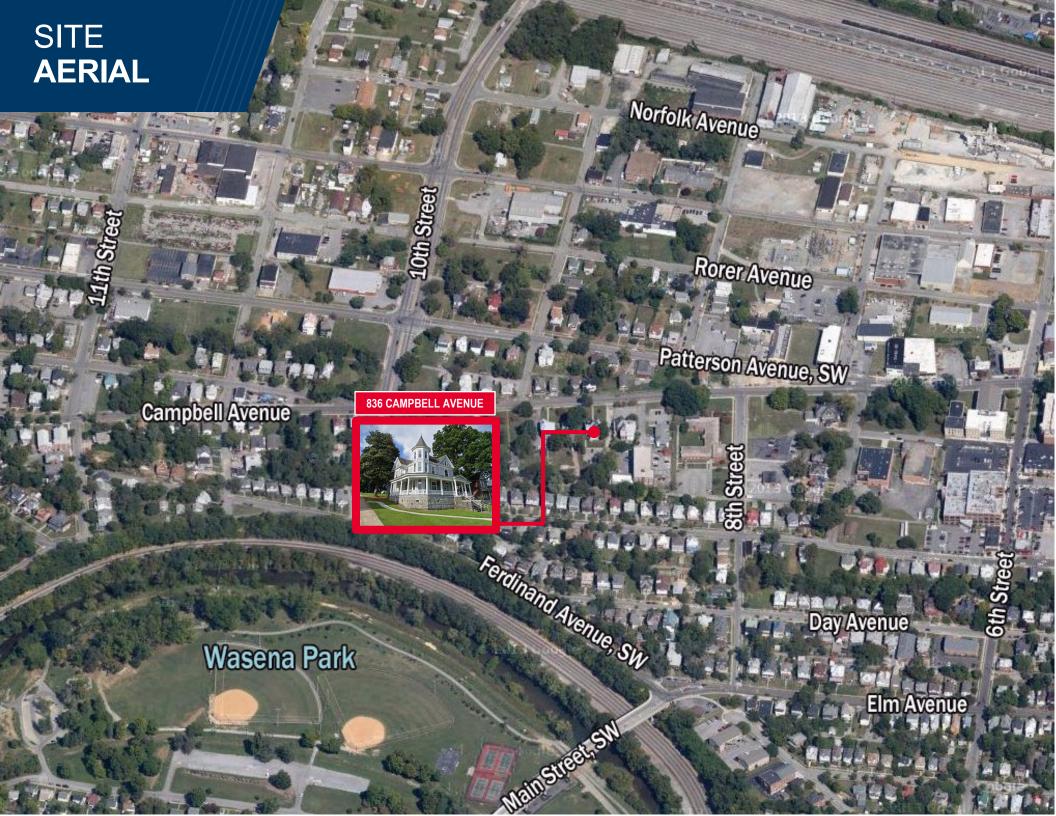

LHIMER** 

## **KENT ROBERTS**

Senior Associate 540 767 3012 kent.roberts@thalhimer.com **Thalhimer**310 First Street, Suite 300
Roanoke, VA 24011
www.thalhimer.com

CLOSE PROXIMITY TO DOWNTOWN ROANOKE



3,654 SF

TOTAL BUILDING SIZE

\$396,000

PRICE

1930

YEAR BUILT

±.61 ACRES

LOT AREA

OFF-STREET PARKING

**PARKING** 

MIXED USE (MX)

ZONED

## PROPERTY HIGHLIGHTS







| AREA DEMOGRAPHICS  |          |          |          |  |
|--------------------|----------|----------|----------|--|
|                    | 1 MILE   | 3 MILE   | 5 MILE   |  |
| Total Population   | 12,845   | 77,337   | 155,618  |  |
| Daytime Population | 18,172   | 100,352  | 188,358  |  |
| Average HHI        | \$61,057 | \$70,703 | \$77,333 |  |
| Median Age         | 36.2     | 39.3     | 42.2     |  |









## **KENT ROBERTS**

Senior Associate 540 767 3012 kent.roberts@thalhimer.com **Thalhimer** 310 First Street, Suite 300 Roanoke, VA 24011 www.thalhimer.com





Independently Owned and Operated / A Member of the Cushman & Wakefield Alliance

Cushman Wakefield | Thalhimer ©2024. No warranty or representation, express or implied, is made to the accuracy or completeness of the information contained herein, and same is submitted subject to errors, omissions, change of price, rental or other conditions, withdrawal without notice, and to any special listing conditions, imposed by the property owner(s). As applicable, we make no representation as to the condition of the property (or properties) in question.