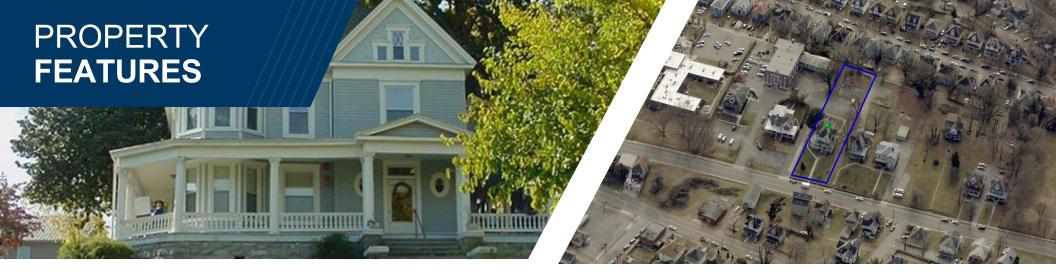

## PROPERTY HIGHLIGHTS

| AREA DEMOGRAPHICS  |          |          |          |  |
|--------------------|----------|----------|----------|--|
|                    | 1 MILE   | 3 MILE   | 5 MILE   |  |
| Total Population   | 12,845   | 77,337   | 155,618  |  |
| Daytime Population | 18,172   | 100,352  | 188,358  |  |
| Average HHI        | \$61,057 | \$70,703 | \$77,333 |  |
| Median Age         | 36.2     | 39.3     | 42.2     |  |