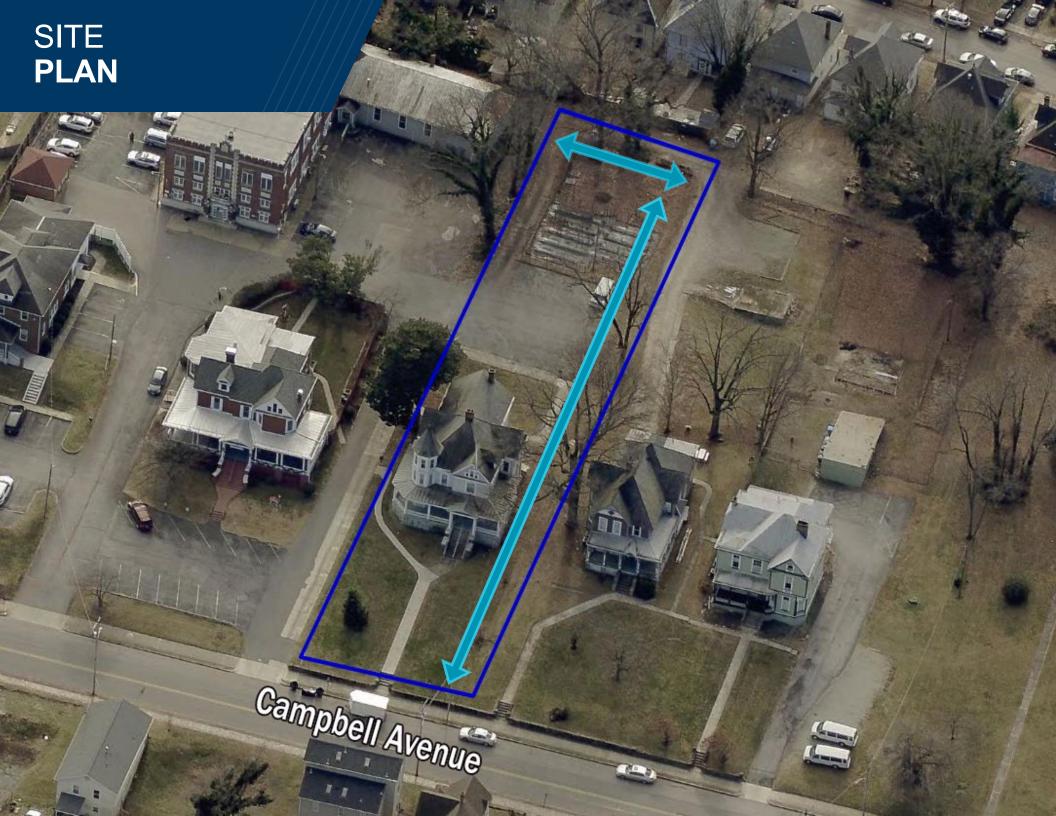

\$396,000

PRICE

1930

YEAR BUILT

±.61 ACRES

LOT AREA

OFF-STREET PARKING

**PARKING** 

MIXED USE (MX)

ZONED