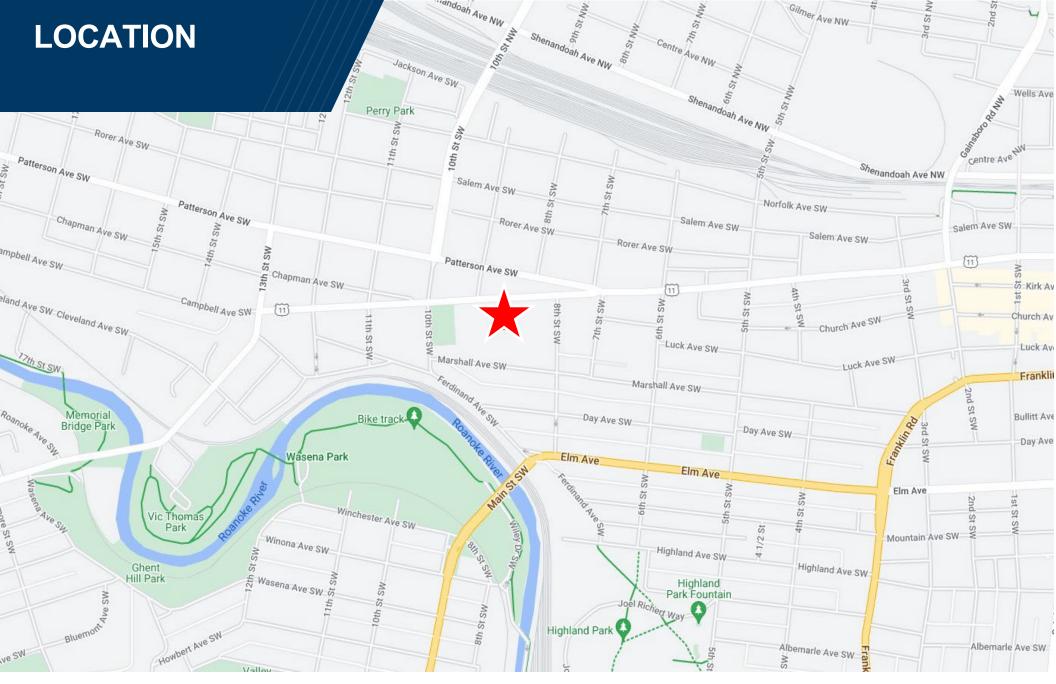

IMER** 

## **KENT ROBERTS**

Senior Associate 540 767 3012 kent.roberts@thalhimer.com **Thalhimer**310 First Street, Suite 300
Roanoke, VA 24011
www.thalhimer.com

CLOSE PROXIMITY TO DOWNTOWN ROANOKE



3,654 SF

TOTAL BUILDING SIZE

\$396,000

PRICE

1930

YEAR BUILT

±.61 ACRES

LOT AREA

OFF-STREET PARKING

**PARKING** 

MIXED USE (MX)

ZONED

## PROPERTY HIGHLIGHTS







| AREA DEMOGRAPHICS  |          |          |          |  |
|--------------------|----------|----------|----------|--|
|                    | 1 MILE   | 3 MILE   | 5 MILE   |  |
| Total Population   | 12,845   | 77,337   | 155,618  |  |
| Daytime Population | 18,172   | 100,352  | 188,358  |  |
| Average HHI        | \$61,057 | \$70,703 | \$77,333 |  |
| Median Age         | 36.2     | 39.3     | 42.2     |  |









## **KENT ROBERTS**

Senior Associate 540 767 3012 kent.roberts@thalhimer.com **Thalhimer** 310 First Street, Suite 300 Roanoke, VA 24011 www.thalhimer.com





Independently Owned and Operated / A Member of the Cushman & Wakefield Alliance

Cushman Wakefield | Thalhimer ©2024. No warranty or representation, express or implied, is made to the accuracy or completeness of the information contained herein, and same is submitted subject to errors, omissions, change of price, rental or other conditions, withdrawal without notice, and to any special listing conditions, imposed by the property owner(s). As applicable, we make no representation as to the condition of the property (or properties) in question.