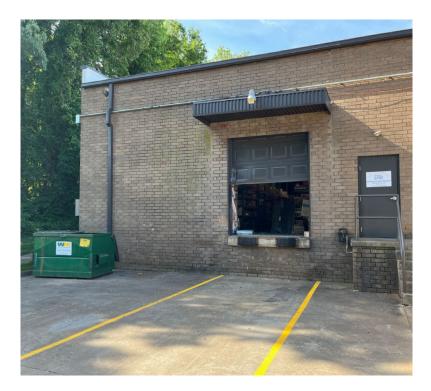

## • ± 48,600 SF Total Building

- » ± 4,860 SF Warehouse Available For Sublease
- » ± 1,350 SF Office
- Loading:
  - » One (8' x 10') Dock High Door
- Clear Height: 16'
- Gas Heat in Warehouse
- Located in Woodland Business Park with easy access to I-85, I-77, and Uptown Charlotte