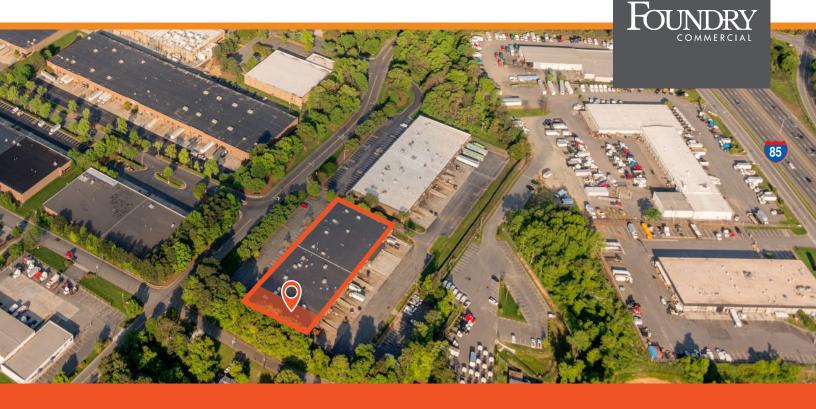

# sublease 1920-J STARITA ROAD **CHARLOTTE, NC 28206**

## • ± 48,600 SF Total Building

- » ± 4,860 SF Warehouse Available For Sublease
- » ± 1,350 SF Office
- Loading:
  - » One (8' x 10') Dock High Door
- Clear Height: 16'
- Gas Heat in Warehouse
- Located in Woodland Business Park with easy access to I-85, I-77, and Uptown Charlotte