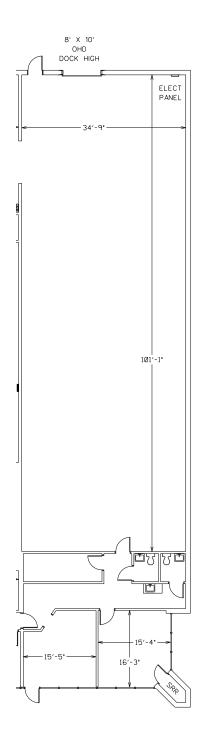

#### SUBLEASE BUILDING FEATURES

| TOTAL SQUARE FEET   | ±4,860 SF |
|---------------------|-----------|
| OFFICE              | ±1,350 SF |
| CLEAR HEIGHT        | 16′       |
| DOCK HIGHS          | 1         |
| COLUMN SPACING      | 36′ x 33′ |
| ZONING              | I-2       |
| SPRINKLER           | Wet       |
| SUBLEASE EXPIRATION | 4/30/26   |
|                     |           |

## • ± 48,600 SF Total Building

- » ± 4,860 SF Warehouse Available For Sublease
- » ± 1,350 SF Office
- Loading:
  - » One (8' x 10') Dock High Door
- Clear Height: 16'
- Gas Heat in Warehouse
- Located in Woodland Business Park with easy access to I-85, I-77, and Uptown Charlotte