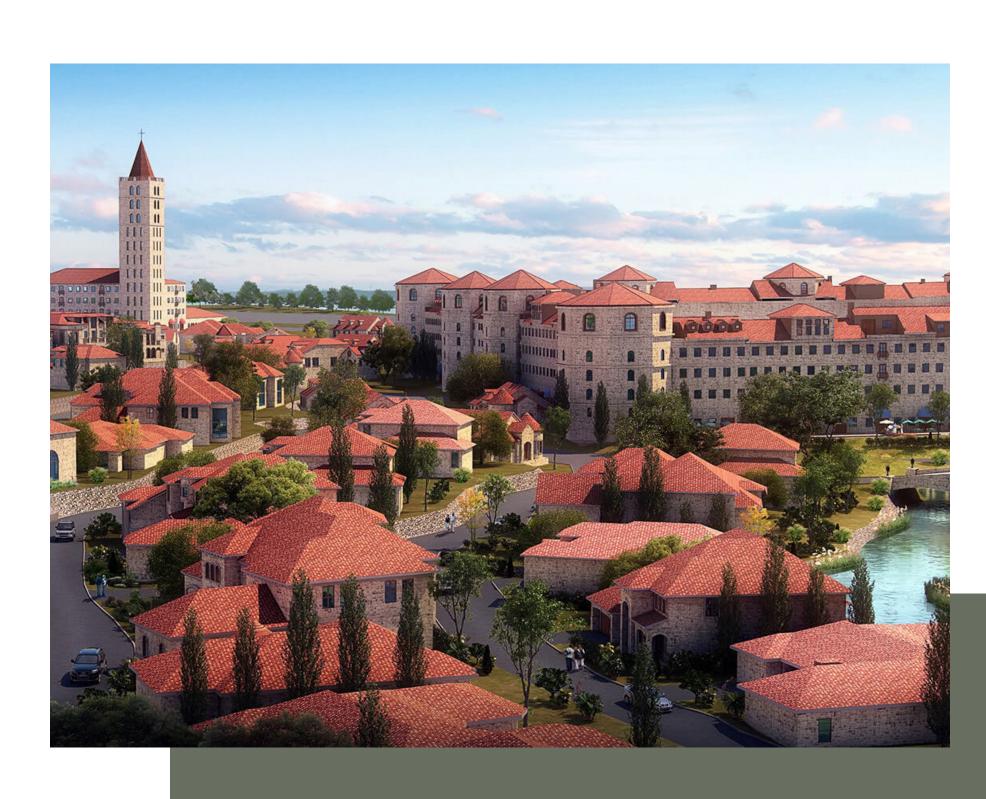

# An oasis in the heart of Dallas - Fort Worth

estlake Entrada is an 85-acre mixed use European-style village on the southeast corner of SH-114 and Davis Blvd in Westlake, consisting of retail shops, restaurants, medical, and office space. Residential homes and offices will surround the retail core with a major water amenity with a European style bridge.