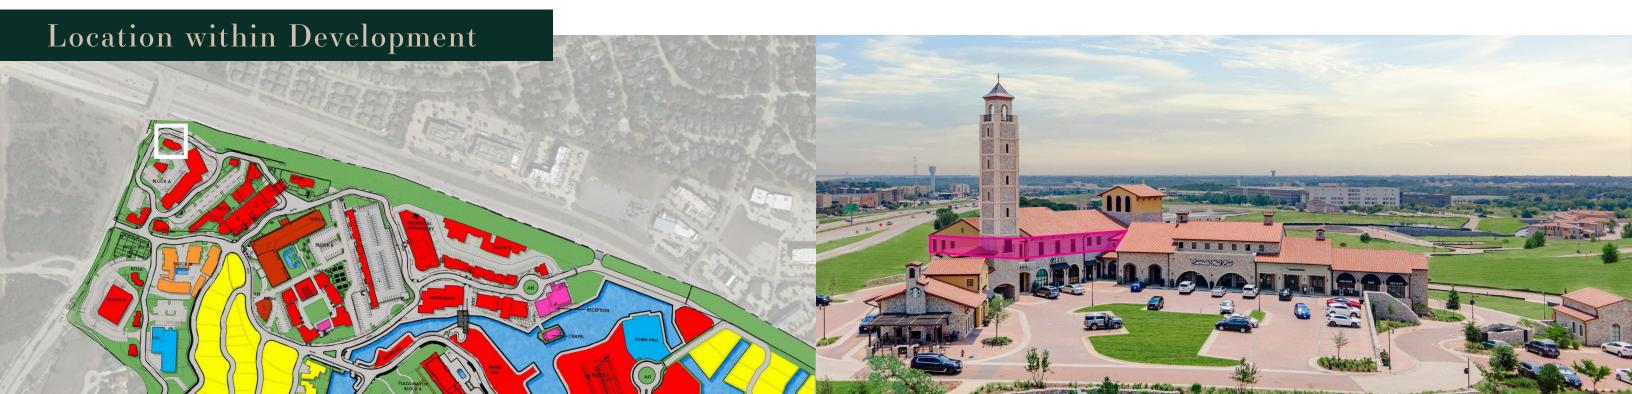

# An oasis in the heart of Dallas - Fort Worth

estlake Entrada is an 85-acre mixed use European-style village on the southeast corner of SH-114 and Davis Blvd in Westlake, consisting of retail shops, restaurants, medical, and office space. Residential homes and offices will surround the retail core with a major water amenity with a European style bridge.