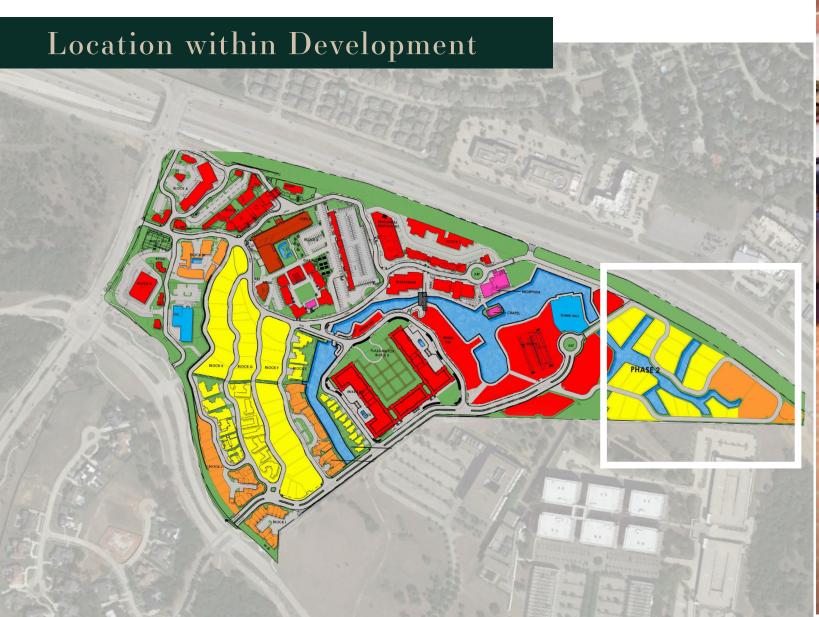

# An oasis in the heart of Dallas - Fort Worth

estlake Entrada is an 85-acre mixed use European-style village on the southeast corner of SH-114 and Davis Blvd in Westlake, consisting of retail shops, restaurants, medical, and office space. Residential homes and offices will surround the retail core with a major water amenity with a European style bridge.