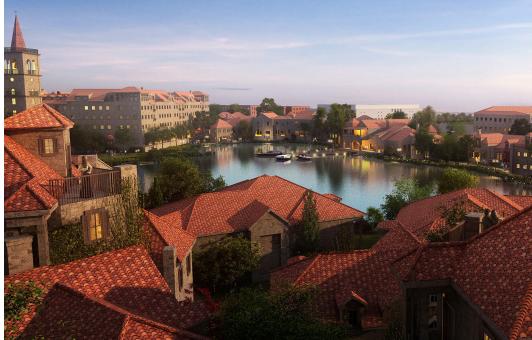

# An oasis in the heart of Dallas - Fort Worth

estlake Entrada is an 85-acre mixed use European-style village on the southeast corner of SH-114 and Davis Blvd in Westlake, consisting of retail shops, restaurants, medical, and office space. Residential homes and offices will surround the retail core with a major water amenity with a European style bridge.