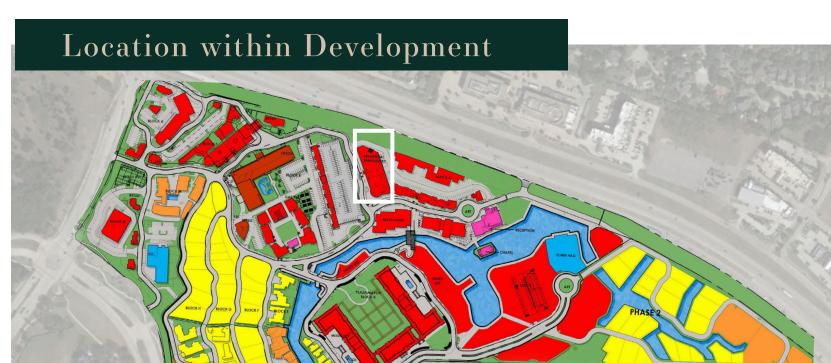

# An oasis in the heart of Dallas - Fort Worth

estlake Entrada is an 85-acre mixed use European-style village on the southeast corner of SH-114 and Davis Blvd in Westlake, consisting of retail shops, restaurants, medical, and office space. Residential homes and offices will surround the retail core with a major water amenity with a European style bridge.