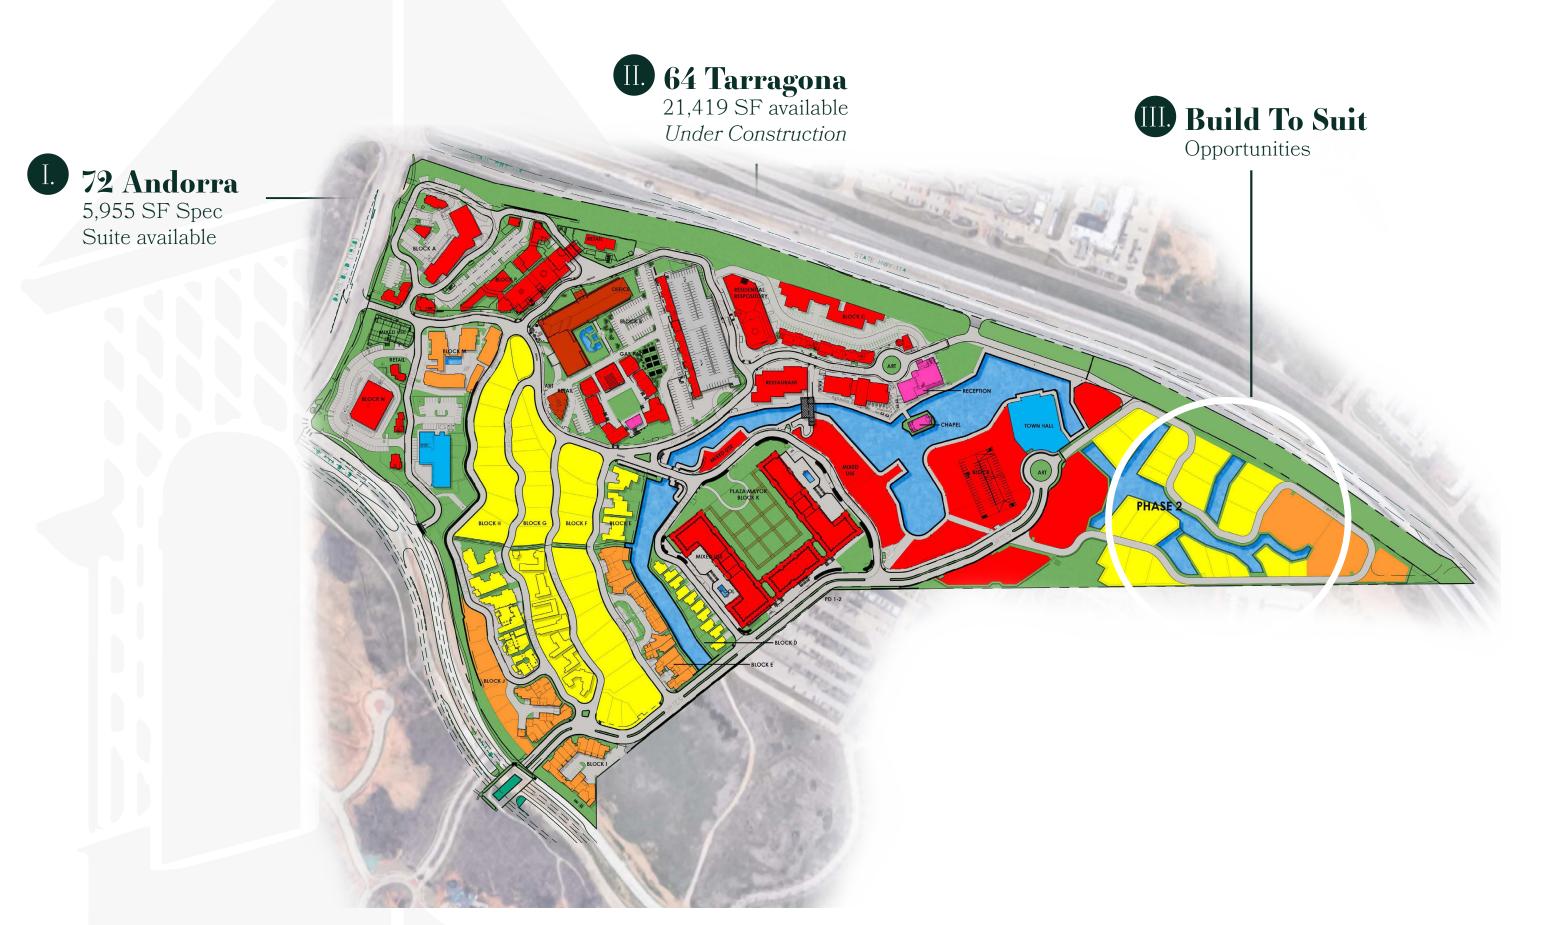

# Three Distinct Office Availabilities

## Space Highlights

- Brand new spec office space containing approximately 5,995 SF
- Unique full floor single tenant opportunity
- 2nd floor office above retail
- Building signage available

- Direct elevator access to covered parking
- Walkability to retail, restaurants, walking paths, lakes with fountains, and high end residential
  - Starbucks located on first floor of the building
- Incredible access and signage visibility to
   Highway 114

#### Space Highlights

Private Balcony

Private Balcony

Private Balcony

Private Balcony

Private Balcony

Private Balcony

- A full floor available office space containing approximately 21,419 located on the 4th floor
- Can be single tenant user, or multi tenant floor (see spec plan)
- The floor offers unique private tenant balconies
- 5 Story building consisting of retail, office space, and a rooftop restaurant with outdoor bar

## Space Highlights

- Highway 114 frontage sites available for corporate build to suits.
- Direct access immediately off Highway 114.
- Walkability to multiple retail and restaurants