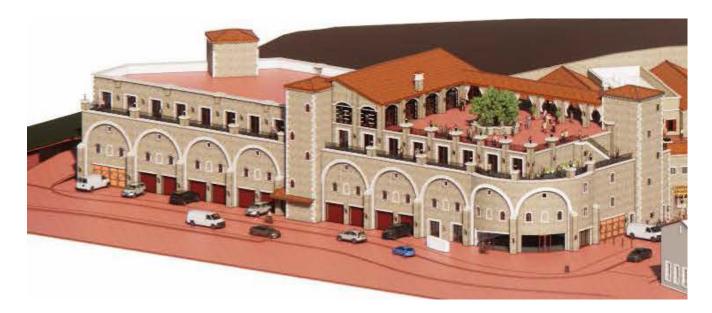

# An oasis in the heart of Dallas - Fort Worth

estlake Entrada is an 85-acre mixed use European-style village on the southeast corner of SH-114 and Davis Blvd in Westlake, consisting of retail shops, restaurants, medical, and office space. Residential homes and offices will surround the retail core with a major water amenity with a European style bridge.