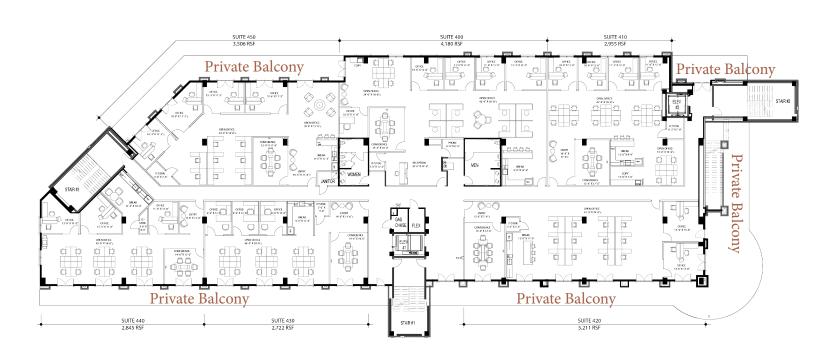

## Full Floor Available - 4th Floor

#### Space Highlights

Private Balcony

Private Balcony

Private Balcony

Private Balcony

Private Balcony

Private Balcony

- A full floor available office space containing approximately 21,419 located on the 4th floor
- Can be single tenant user, or multi tenant floor (see spec plan)
- The floor offers unique private tenant balconies
- 5 Story building consisting of retail, office space, and a rooftop restaurant with outdoor bar

- Covered parking in existing parking structure.
- Walkability to retail, restaurants, walking paths, lakes with fountains, and high end residential.
- Building signage available
- Incredible access and visibility to Highway 114
- Delivering 9/2023