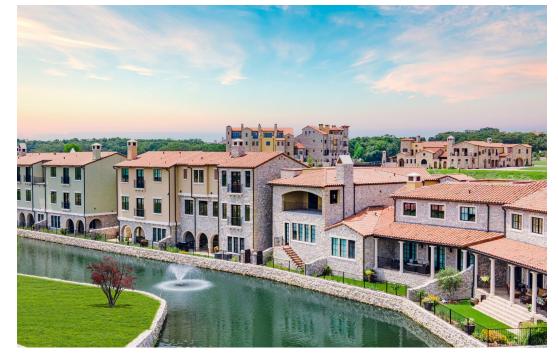

# An oasis in the heart of Dallas - Fort Worth

estlake Entrada is an 85-acre mixed use European-style village on the southeast corner of SH-114 and Davis Blvd in Westlake, consisting of retail shops, restaurants, medical, and office space. Residential homes and offices will surround the retail core with a major water amenity with a European style bridge.