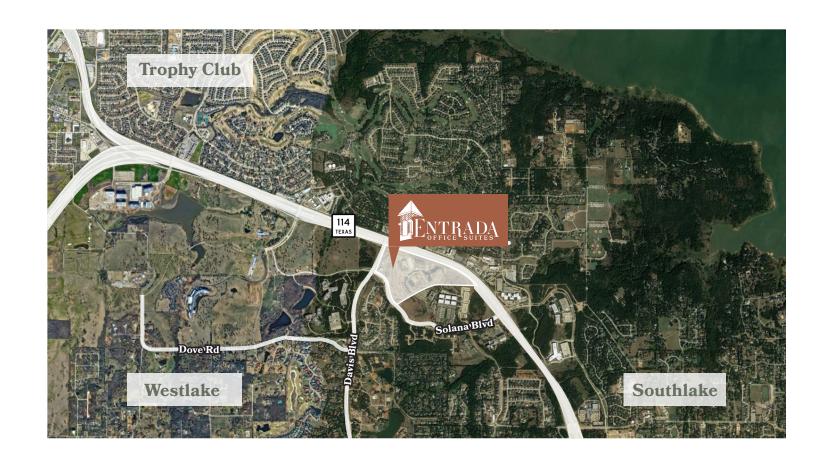

# An oasis in the heart of Dallas - Fort Worth

estlake Entrada is an 85-acre mixed use European-style village on the southeast corner of SH-114 and Davis Blvd in Westlake, consisting of retail shops, restaurants, medical, and office space. Residential homes and offices will surround the retail core with a major water amenity with a European style bridge.