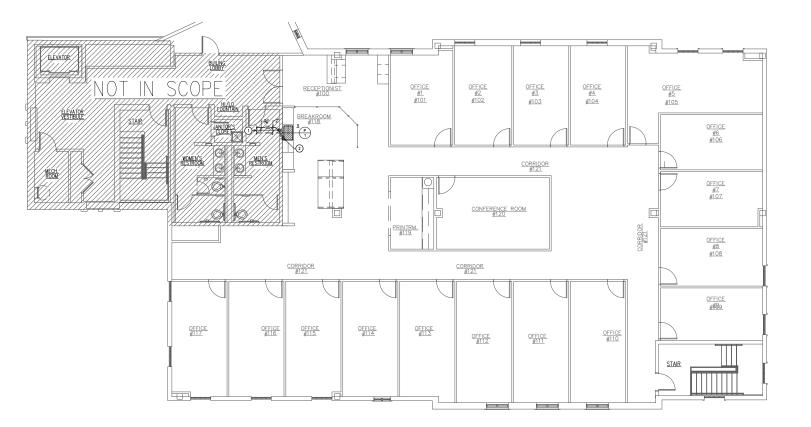

## 2nd Floor Spec Office Space

## Space Highlights

- Brand new spec office space containing approximately 5,995 SF
- Unique full floor single tenant opportunity
- 2nd floor office above retail
- Building signage available

- Direct elevator access to covered parking
- Walkability to retail, restaurants, walking paths, lakes with fountains, and high end residential
  - Starbucks located on first floor of the building
- Incredible access and signage visibility to
   Highway 114