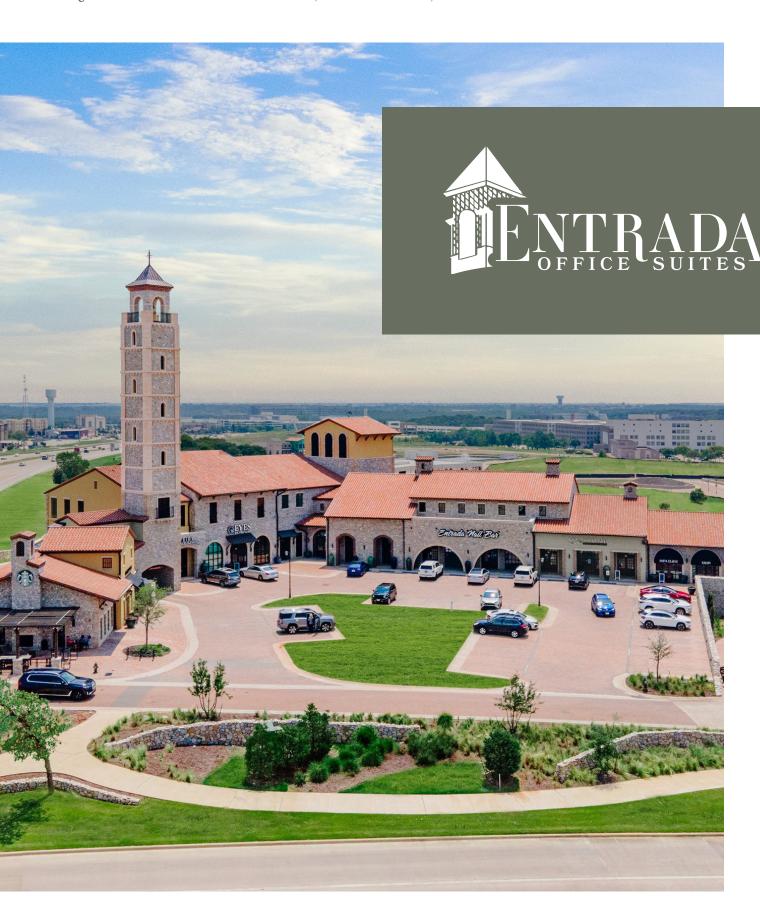

# An oasis in the heart of Dallas - Fort Worth

estlake Entrada is an 85-acre mixed use European-style village on the southeast corner of SH-114 and Davis Blvd in Westlake, consisting of retail shops, restaurants, medical, and office space. Residential homes and offices will surround the retail core with a major water amenity with a European style bridge.

# Find your space at Entrada in Westlake.

estled in the DFW Metroplex, Westlake is a Platinum Level Scenic City neighboring the city of Southlake, and home to notable corporate campuses including Charles Schwab, Fidelity Investments, and the Deloitte University campus, a 750,000 square-foot learning and leadership development center.