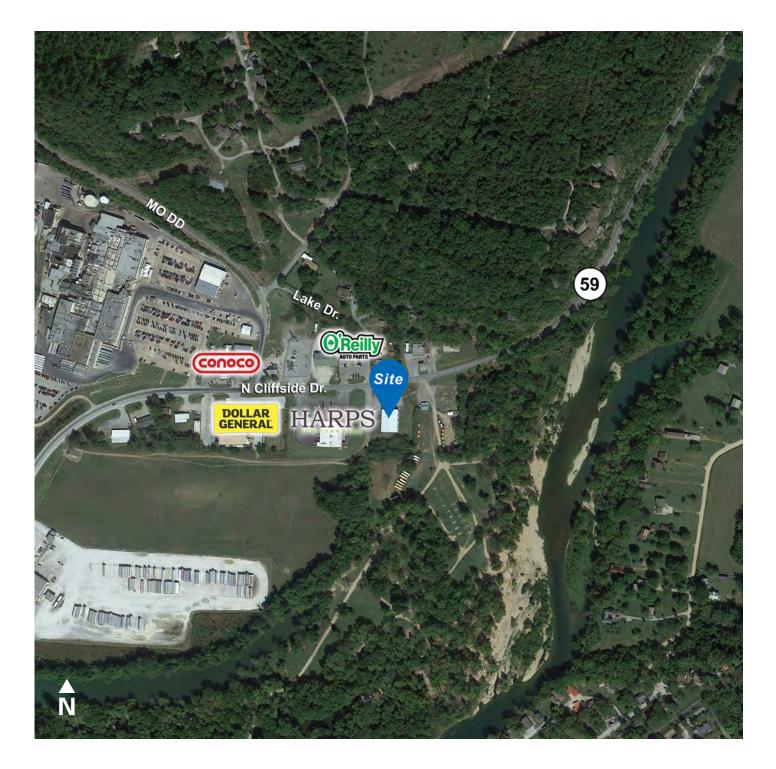

# **Property Highlights**

- 7,500 (±) sf building
- Former Dollar General store
- Air-conditioned building
- Building built in 1995
- 25 miles from Bentonville, Arkansas
- Located near the Elk River, a popular summer float trip destination
- Sale price \$400,000
- Lease rate \$4,000/month