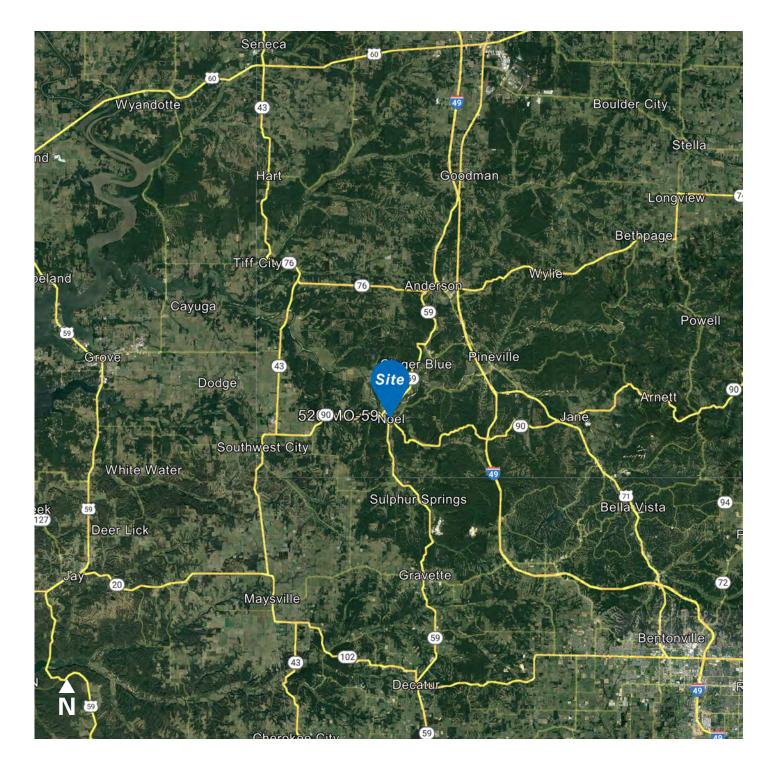

# **Property Highlights**

- 7,500 (±) sf building
- Former Dollar General store
- Air-conditioned building
- Building built in 1995
- 25 miles from Bentonville, Arkansas
- Located near the Elk River, a popular summer float trip destination
- Sale price \$400,000
- Lease rate \$4,000/month