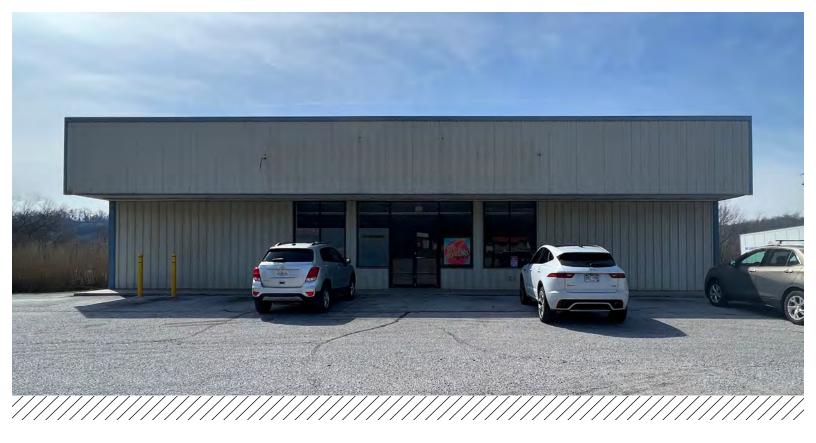

# **Property Highlights**

- 7,500 (±) sf building
- Former Dollar General store
- Air-conditioned building
- Building built in 1995
- 25 miles from Bentonville, Arkansas
- Located near the Elk River, a popular summer float trip destination
- Sale price \$400,000
- Lease rate \$4,000/month