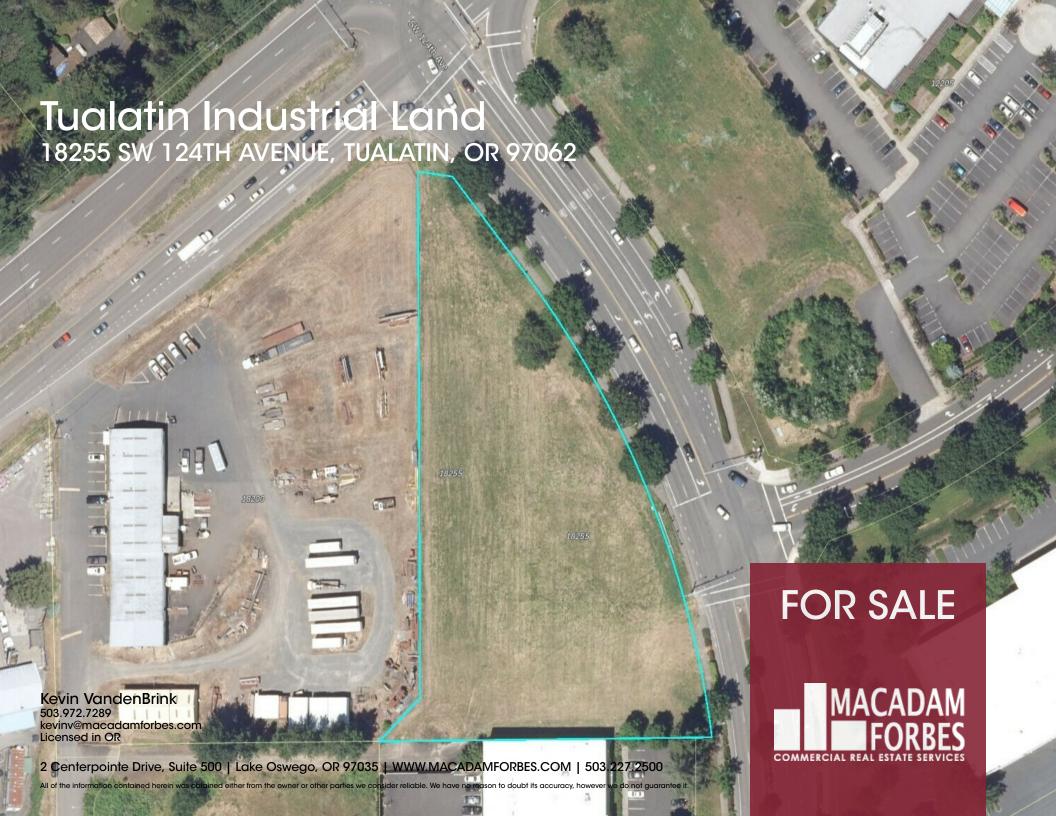

# FOR SALE

### **PROPERTY DESCRIPTION**

A unique Tualatin industrial land opportunity includes access through SW Leveton Drive and SW 126th Place with a driveway currently under construction.

# **PROPERTY HIGHLIGHTS**

- Flat topography
- Washington County
- Zone ML; Light Manufacturing, City of Tualatin
- Excellent access to Highway 99

## **LOCATION DESCRIPTION**

Located in a professional industrial park setting. Excellent visibility to Highway 99W and SW 124th Avenue. Nearby amenities in King City, Sherwood and Tualatin.

#### **OFFERING SUMMARY**

| Sale Price: | \$2,250,000 |
|-------------|-------------|
| Lot Size:   | 2.32 Acres  |

**Kevin VandenBrink** 

503.972.7289 kevinv@macadamforbes.com Licensed in OR