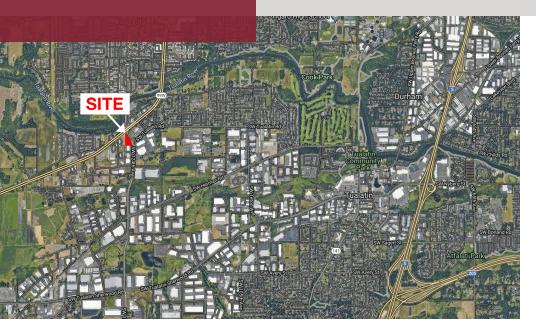

## **LOCATION DESCRIPTION**

Located in a professional industrial park setting. Excellent visibility to Highway 99W and SW 124th Avenue. Nearby amenities in King City, Sherwood and Tualatin.