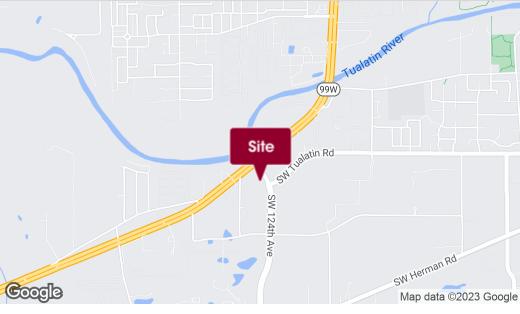

## **LOCATION DESCRIPTION**

Located in a professional industrial park setting. Excellent visibility to Highway 99W and SW 124th Avenue. Nearby amenities in King City, Sherwood and Tualatin.