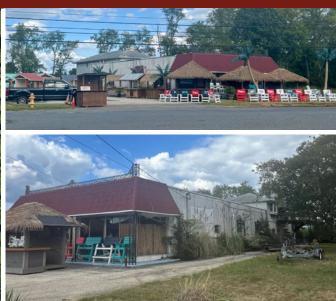

## **PROPERTY HIGHLIGHTS**

- Retail/Office Commercial Building: ±1.5 stories | ±6,301 SF
- Lot Size: ±0.561 acres | Block 109, lots 13.02
- Property is 1/8 mile North of the Berlin Cross Keys Road (by-pass) intersection
- · Left turn direct deceleration lane access from Route 42 South
- · Currently owner occupied so flexibility with delivery
- This location is positioned directly in front of a ±17 acre newly proposed retail/mixed-use development
- Nearby retailers at intersection: Sam's Club w/ fuel, Home Depot, Edge Fitness, Dick's Sporting Goods, Petco, Old Navy and more
- · Highway Commercial (HC) zoning
- Taxes 2024 est. \$19,197.81