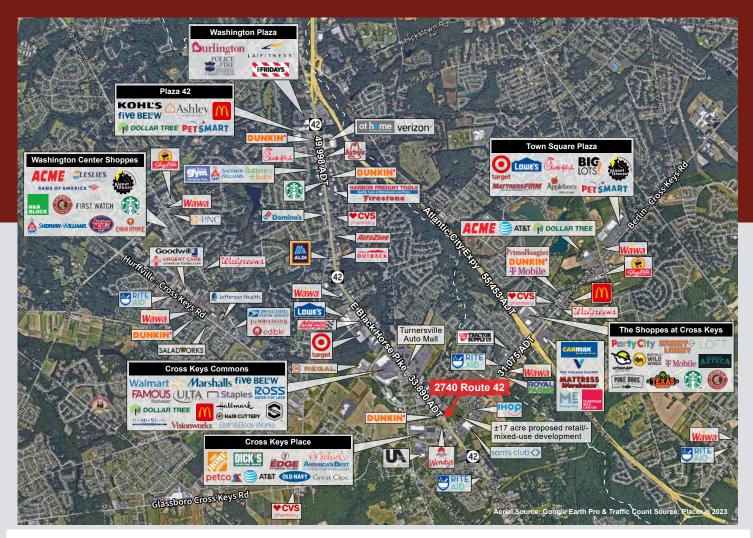

## **PROPERTY HIGHLIGHTS**

- Retail/Office Commercial Building: ±1.5 stories | ±6,301 SF
- Lot Size: ±0.561 acres | Block 109, lots 13.02
- Property is 1/8 mile North of the Berlin Cross Keys Road (by-pass) intersection
- · Left turn direct deceleration lane access from Route 42 South
- · Currently owner occupied so flexibility with delivery
- This location is positioned directly in front of a ±17 acre newly proposed retail/mixed-use development
- Nearby retailers at intersection: Sam's Club w/ fuel, Home Depot, Edge Fitness, Dick's Sporting Goods, Petco, Old Navy and more
- · Highway Commercial (HC) zoning
- Taxes 2024 est. \$19,197.81