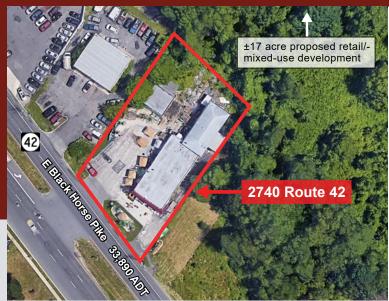

## **PROPERTY HIGHLIGHTS**

- Retail/Office Commercial Building: ±1.5 stories | ±6,301 SF
- Lot Size: ±0.561 acres | Block 109, lots 13.02
- Property is 1/8 mile North of the Berlin Cross Keys Road (by-pass) intersection
- · Left turn direct deceleration lane access from Route 42 South
- · Currently owner occupied so flexibility with delivery
- This location is positioned directly in front of a ±17 acre newly proposed retail/mixed-use development
- Nearby retailers at intersection: Sam's Club w/ fuel, Home Depot, Edge Fitness, Dick's Sporting Goods, Petco, Old Navy and more
- · Highway Commercial (HC) zoning
- Taxes 2024 est. \$19,197.81