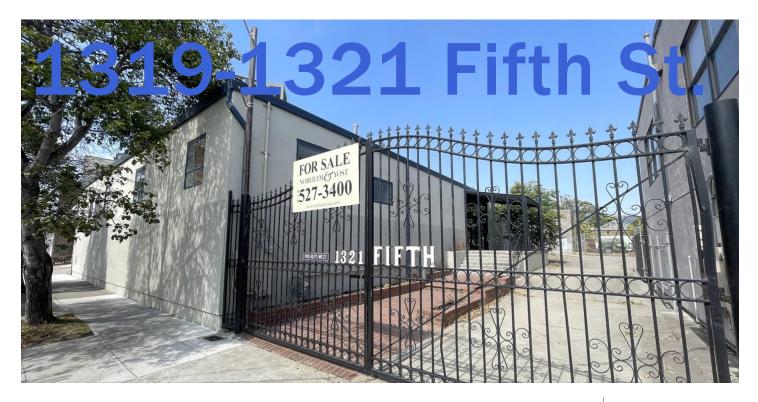

### **LOCATION**

1319-1321 Fifth St. at Gilman St. APN 59-2348-17-8

**OFFERED AT** \$3,955,000

SIZE

**1319:** ±4,680 sq. ft. ±39.5'x118.5' **1321:** ±8,000 sq. ft. ±64'x125'

**Parcel:** ±18,173 sq. ft.