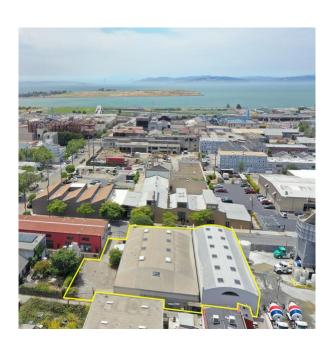

### **LOCATION**

1319-1321 Fifth St. at Gilman St. APN 59-2348-17-8

**OFFERED AT** \$3,955,000

SIZE

**1319:** ±4,680 sq. ft. ±39.5'x118.5' **1321:** ±8,000 sq. ft. ±64'x125'

**Parcel:** ±18,173 sq. ft.