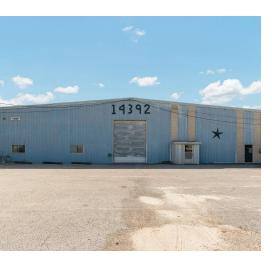

# 14392 US-83 HIGHWAY

Conveniently located on Interstate 2 frontage Road, this 53,900 sf Warehouse is NOW AVAILABLE for lease. Formerly Carey Sheet Metal the warehouse is Built in 1970, freestanding with +/- 270 frontage x 228' depth. Facility has six (6) rear docks, 220 - 3 Phase electric service on columns, 25' Column Spacing, 3 Ton Crane, Two (2) Drive in Doors with 16' x 14' roll up doors.

#### **PROPERTY OVERVIEW**

Conveniently located on Interstate 2 frontage Road, this 53,900 sf Warehouse is NOW AVAILABLE for lease. Formerly Carey Sheet Metal the warehouse is Built in 1970, freestanding with +/- 270 frontage x 228' depth. Facility has six (6) rear docks, 220 - 3 Phase electric service on columns, 25' Column Spacing, 3 Ton Crane, Two (2) Drive in Doors with 16' x 14' roll up doors. four (4) 10' x 10' doors on dock, 20' Ceiling Height at center, and an air compressor. The +/- 1,500 sf office was recently renovated with new paint throughout, upgraded restroom and flooring. 30 Pylon Sign located on the Frontage Road for advertising.