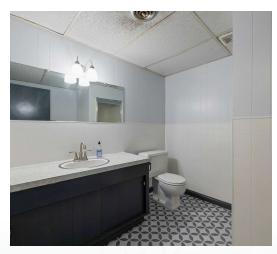

# **ADDITIONAL PHOTOS**

#### **PROPERTY OVERVIEW**

Conveniently located on Interstate 2 frontage Road, this 53,900 sf Warehouse is NOW AVAILABLE for lease. Formerly Carey Sheet Metal the warehouse is Built in 1970, freestanding with +/- 270 frontage x 228' depth. Facility has six (6) rear docks, 220 - 3 Phase electric service on columns, 25' Column Spacing, 3 Ton Crane, Two (2) Drive in Doors with 16' x 14' roll up doors. four (4) 10' x 10' doors on dock, 20' Ceiling Height at center, and an air compressor. The +/- 1,500 sf office was recently renovated with new paint throughout, upgraded restroom and flooring. 30 Pylon Sign located on the Frontage Road for advertising.