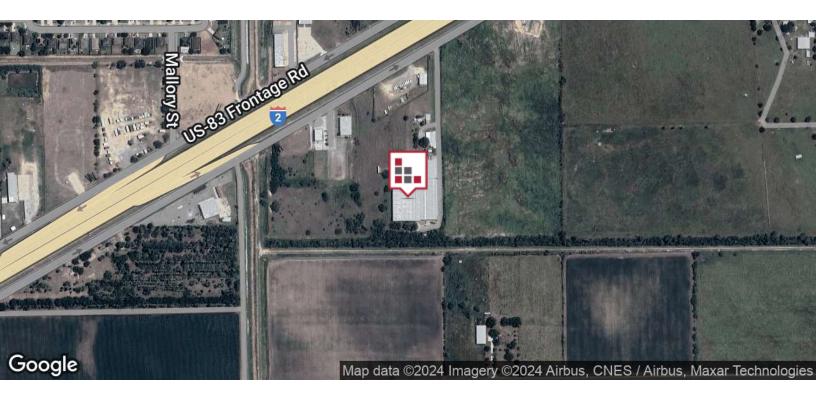

y renovated with new paint throughout, upgraded restroom and flooring. 30 Pylon Sign located on the Frontage Road for advertising.

#### **PROPERTY HIGHLIGHTS**

- Expressway Frontage
- Freestanding Warehouse
- Mid Valley Location



#### **CINDY HOPKINS REAL ESTATE**

222 E Van Buren, Suite 617 // Harlingen, TX 78550 956.778.3255 // cindy@chopkinsrealestate.com



# **ADDITIONAL PHOTOS**



















### CINDY HOPKINS REAL ESTATE

222 E Van Buren, Suite 617 // Harlingen, TX 78550 956.778.3255 // cindy@chopkinsrealestate.com

# FLOOR PLANS

**DRONE VIDEO** 



CAREY SHEET METAL 14392 US 83 HARLINGEN, TEXAS +/- 50,000 SF WH w/office



#### **CINDY HOPKINS REAL ESTATE**

222 E Van Buren, Suite 617 // Harlingen, TX 78550 956.778.3255 // cindy@chopkinsrealestate.com



## LOCATION MAP







### **CINDY HOPKINS REAL ESTATE**

222 E Van Buren, Suite 617 // Harlingen, TX 78550 956.778.3255 // cindy@chopkinsrealestate.com