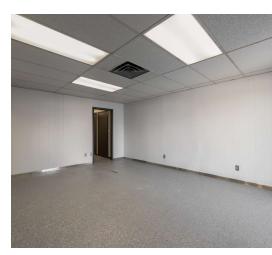

# **ADDITIONAL PHOTOS**

#### **PROPERTY OVERVIEW**

Conveniently located on Interstate 2 frontage Road, this 53,900 sf Warehouse is NOW AVAILABLE for lease. Formerly Carey Sheet Metal the warehouse is Built in 1970, freestanding with +/- 270 frontage x 228' depth. Facility has six (6) rear docks, 220 - 3 Phase electric service on columns, 25' Column Spacing, 3 Ton Crane, Two (2) Drive in Doors with 16' x 14' roll up doors. four (4) 10' x 10' doors on dock, 20' Ceiling Height at center, and an air compressor. The +/- 1,500 sf office was recently renovated with new paint throughout, upgraded restroom and flooring. 30 Pylon Sign located on the Frontage Road for advertising.