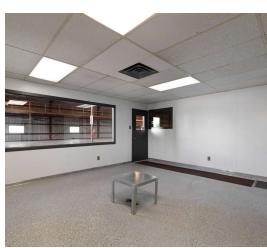

for lease. Formerly Carey Sheet Metal the warehouse is Built in 1970, freestanding with +/- 270 frontage x 228' depth. Facility has six (6) rear docks, 220 - 3 Phase electric service on columns, 25' Column Spacing, 3 Ton Crane, Two (2) Drive in Doors with 16' x 14' roll up doors. four (4) 10' x 10' doors on dock, 20' Ceiling Height at center, and an air compressor. The +/- 1,500 sf office was recently renovated with new paint throughout, upgraded restroom and flooring. 30 Pylon Sign located on the Frontage Road for advertising.

#### **PROPERTY HIGHLIGHTS**

- Expressway Frontage
- Freestanding Warehouse
- Mid Valley Location



#### **CINDY HOPKINS REAL ESTATE**

222 E Van Buren, Suite 617 // Harlingen, TX 78550 956.778.3255 // cindy@chopkinsrealestate.com



# **ADDITIONAL PHOTOS**



















### CINDY HOPKINS REAL ESTATE

222 E Van Buren, Suite 617 // Harlingen, TX 78550 956.778.3255 // cindy@chopkinsrealestate.com

# FLOOR PLANS

**DRONE VIDEO** 



CAREY SHEET METAL 14392 US 83 HARLINGEN, TEXAS +/- 50,000 SF WH w/office



#### **CINDY HOPKINS REAL ESTATE**

222 E Van Buren, Suite 617 // Harlingen, TX 78550 956.778.3255 // cindy@chopkinsrealestate.com



## LOCATION MAP







### **CINDY HOPKINS REAL ESTATE**

222 E Van Buren, Suite 617 // Harlingen, TX 78550 956.778.3255 // cindy@chopkinsrealestate.com