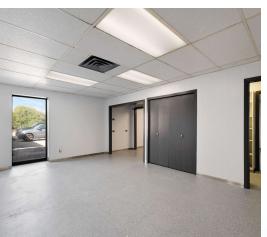

# **ADDITIONAL PHOTOS**

#### **PROPERTY OVERVIEW**

Conveniently located on Interstate 2 frontage Road, this 53,900 sf Warehouse is NOW AVAILABLE for lease. Formerly Carey Sheet Metal the warehouse is Built in 1970, freestanding with +/- 270 frontage x 228' depth. Facility has six (6) rear docks, 220 - 3 Phase electric service on columns, 25' Column Spacing, 3 Ton Crane, Two (2) Drive in Doors with 16' x 14' roll up doors. four (4) 10' x 10' doors on dock, 20' Ceiling Height at center, and an air compressor. The +/- 1,500 sf office was recently renovated with new paint throughout, upgraded restroom and flooring. 30 Pylon Sign located on the Frontage Road for advertising.