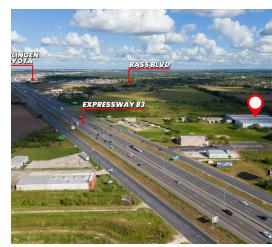

Formerly Carey Sheet Metal the warehouse is Built in 1970, freestanding with +/- 270 frontage x 228' depth. Facility has six (6) rear docks, 220 - 3 Phase electric service on columns, 25' Column Spacing, 3 Ton Crane, Two (2) Drive in Doors with 16' x 14' roll up doors. four (4) 10' x 10' doors on dock, 20' Ceiling Height at center, and an air compressor. The +/- 1,500 sf office was recently renovated with new paint throughout, upgraded restroom and flooring. 30 Pylon Sign located on the Frontage Road for advertising.

#### **PROPERTY HIGHLIGHTS**

- Expressway Frontage
- Freestanding Warehouse
- Mid Valley Location



#### **CINDY HOPKINS REAL ESTATE**

222 E Van Buren, Suite 617 // Harlingen, TX 78550 956.778.3255 // cindy@chopkinsrealestate.com



# **ADDITIONAL PHOTOS**



















### CINDY HOPKINS REAL ESTATE

222 E Van Buren, Suite 617 // Harlingen, TX 78550 956.778.3255 // cindy@chopkinsrealestate.com

# FLOOR PLANS

**DRONE VIDEO** 



CAREY SHEET METAL 14392 US 83 HARLINGEN, TEXAS +/- 50,000 SF WH w/office



#### **CINDY HOPKINS REAL ESTATE**

222 E Van Buren, Suite 617 // Harlingen, TX 78550 956.778.3255 // cindy@chopkinsrealestate.com



## LOCATION MAP







### **CINDY HOPKINS REAL ESTATE**

222 E Van Buren, Suite 617 // Harlingen, TX 78550 956.778.3255 // cindy@chopkinsrealestate.com