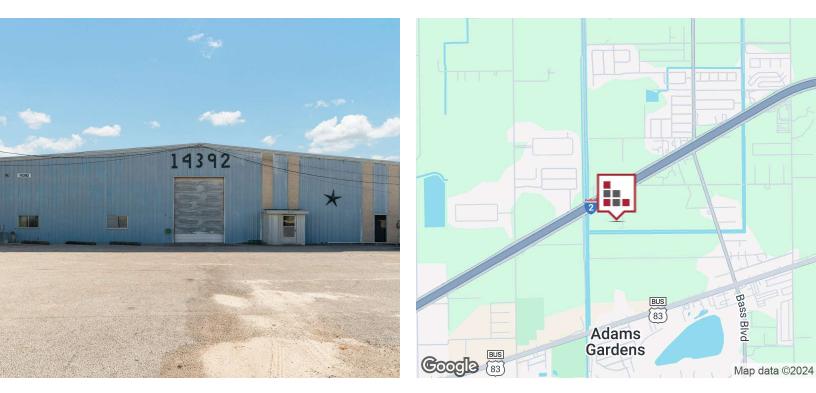

INDUSTRIAL PROPERTY FOR LEASE

# 14392 US-83 HIGHWAY











Conveniently located on Interstate 2 frontage Road, this 53,900 sf Warehouse is NOW AVAILABLE for lease. Formerly Carey Sheet Metal the warehouse is Built in 1970, freestanding with +/- 270 frontage x 228' depth. Facility has six (6) rear docks, 220 - 3 Phase electric service on columns, 25' Column Spacing, 3 Ton Crane, Two (2) Drive in Doors with 16' x 14' roll up doors.





### **EXECUTIVE SUMMARY**



#### **OFFERING SUMMARY**

| Lease Rate:      | \$6.00 SF/yr      |
|------------------|-------------------|
|                  | \$1.35 Nets       |
| Monthly Rent:    | 33,013.75         |
| Building Size:   | 53,900 SF         |
| Available SF:    | 53,900 SF         |
| Lot Size:        | 7 Acres           |
| Number of Units: | 1                 |
| Year Built:      | 1970              |
| Zoning:          | Industrial        |
| Market:          | Rio Grande Valley |
| Submarket:       | Harlingen         |

#### **PROPERTY OVERVIEW**

Conveniently located on Interstate 2 frontage Road, this 53,900 sf Warehouse is NOW AVAILABLE for lease. Formerly Carey Sheet Metal the warehouse is Built in 1970, freestanding with +/- 270 frontage x 228' depth. Facility has six (6) rear docks, 220