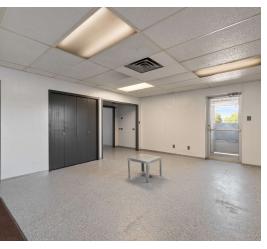

E for lease. Formerly Carey Sheet Metal the warehouse is Built in 1970, freestanding with +/- 270 frontage x 228' depth. Facility has six (6) rear docks, 220 - 3 Phase electric service on columns, 25' Column Spacing, 3 Ton Crane, Two (2) Drive in Doors with 16' x 14' roll up doors. four (4) 10' x 10' doors on dock, 20' Ceiling Height at center, and an air compressor. The +/- 1,500 sf office was recently renovated with new paint throughout, upgraded restroom and flooring. 30 Pylon Sign located on the Frontage Road for advertising.

#### **PROPERTY HIGHLIGHTS**

- Expressway Frontage
- Freestanding Warehouse
- Mid Valley Location



#### **CINDY HOPKINS REAL ESTATE**

222 E Van Buren, Suite 617 // Harlingen, TX 78550 956.778.3255 // cindy@chopkinsrealestate.com



# **ADDITIONAL PHOTOS**



















### CINDY HOPKINS REAL ESTATE

222 E Van Buren, Suite 617 // Harlingen, TX 78550 956.778.3255 // cindy@chopkinsrealestate.com

# FLOOR PLANS

**DRONE VIDEO** 



CAREY SHEET METAL 14392 US 83 HARLINGEN, TEXAS +/- 50,000 SF WH w/office



#### **CINDY HOPKINS REAL ESTATE**

222 E Van Buren, Suite 617 // Harlingen, TX 78550 956.778.3255 // cindy@chopkinsrealestate.com



## LOCATION MAP







### **CINDY HOPKINS REAL ESTATE**

222 E Van Buren, Suite 617 // Harlingen, TX 78550 956.778.3255 // cindy@chopkinsrealestate.com