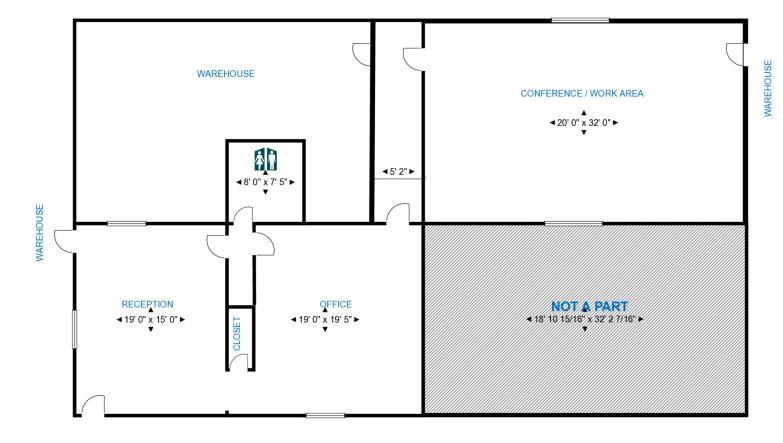

# FLOOR PLANS

**DRONE VIDEO** 

CAREY SHEET METAL 14392 US 83 HARLINGEN, TEXAS +/- 50,000 SF WH w/office