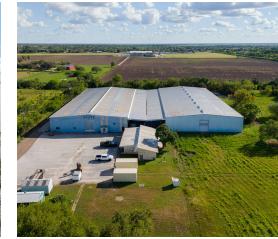

# 14392 US-83 HIGHWAY

Conveniently located on Interstate 2 frontage Road, this 53,900 sf Warehouse is NOW AVAILABLE for lease. Formerly Carey Sheet Metal the warehouse is Built in 1970, freestanding with +/- 270 frontage x 228' depth. Facility has six (6) rear docks, 220 - 3 Phase electric service on columns, 25' Column Spacing, 3 Ton Crane, Two (2) Drive in Doors with 16' x 14' roll up doors.

#### **PROPERTY OVERVIEW**

Conveniently located on Interstate 2 frontage Road, this 53,900 sf Warehouse is NOW AVAILABLE for lease. Formerly Carey Sheet Metal the warehouse is Built in 1970, freestanding with +/- 270 frontage x 228' depth. Facility has six (6) rear docks, 220 - 3 Phase electric service on columns, 25' Column Spacing, 3 Ton Crane, Two (2) Drive in Doors with 16' x 14' roll up doors. four (4) 10' x 10' doors on dock, 20' Ceiling Height at center, and an air compressor. The +/- 1,500 sf office was recently renovated with new paint throughout, upgraded restroom and flooring. 30 Pylon Sign located on the Frontage Road for advertising.

# FLOOR PLANS

**DRONE VIDEO** 

CAREY SHEET METAL 14392 US 83 HARLINGEN, TEXAS +/- 50,000 SF WH w/office