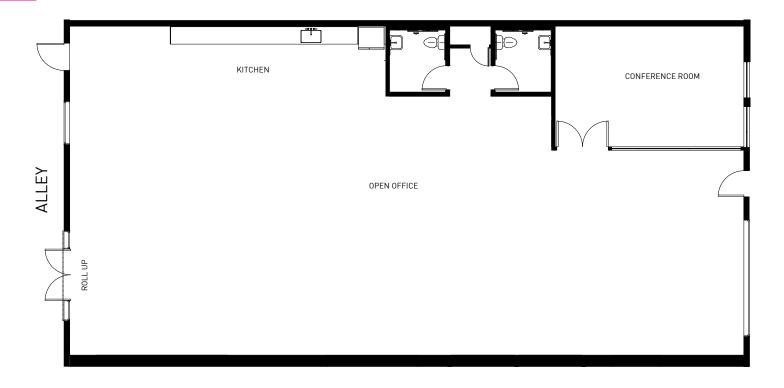

INDUSTRYPARTNERS.COM 310 395 5151 CA BRE NO. 01900833 CREATIVE OFFICE

**2056 BROADWAY** ±3,200 RSF

BROADWAY

NOT TO SCALE. Floor plan for information purposes only. Layout and furnishings may vary

INDUSTRYPARTNERS.COM 310 395 5151 CA BRE NO. 01900833