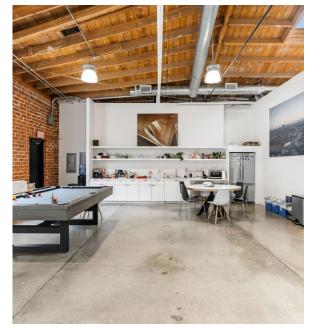

## Best-in-class creative office conversion building

## **FEATURES**

Creative office space with bow-truss ceiling, polished concrete floors, skylights, open area and loft.

Prime Santa Monica location, walking distance to many retailers, eateries and, amenities.