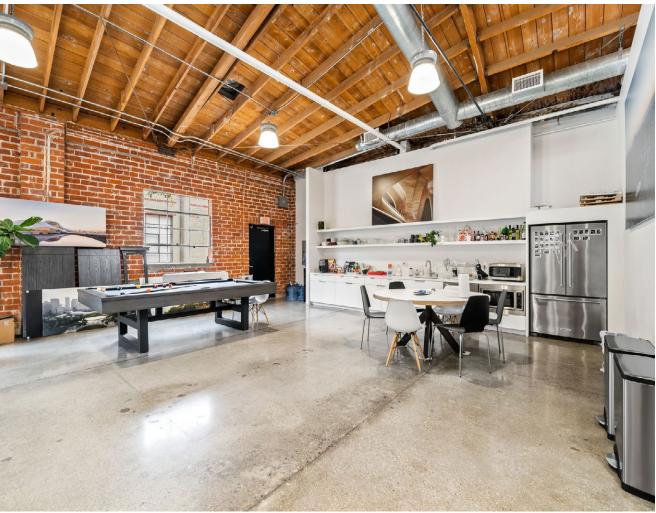

## Best-in-class creative office conversion building

## **FEATURES**

Creative office space with bow-truss ceiling, polished concrete floors, skylights, open area and loft.

Prime Santa Monica location, walking distance to many retailers, eateries and, amenities.