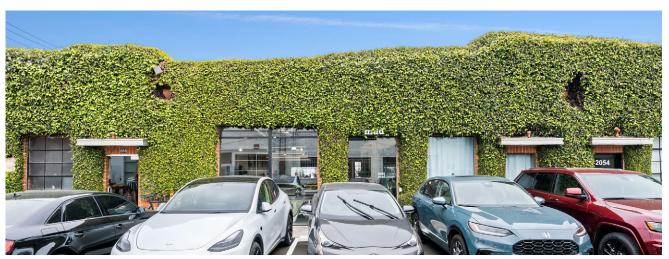

## About the neighborhood

Walkable neighborhood close to the Expo Line

Located in one of Santa Monica's pioneering creative office neighborhoods

Neighbors include Oracle, Amazon Studios, Universal Music, RPA, Viacom, and Lionsgate Entertainment.

Blocks away from high-profile development projects such as Bergamot Station, 2041-2115 Colorado Ave, and many more.