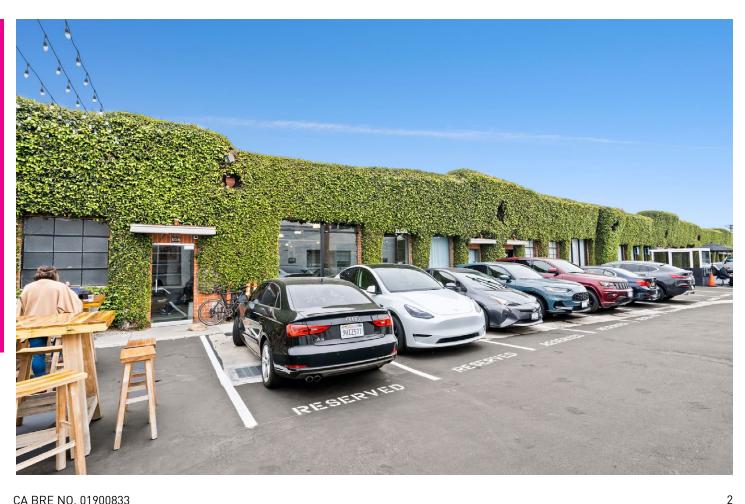

## **FEATURES**

Creative office space with bow-truss ceiling, polished concrete floors, skylights, open area and loft.

Prime Santa Monica location, walking distance to many retailers, eateries and, amenities.