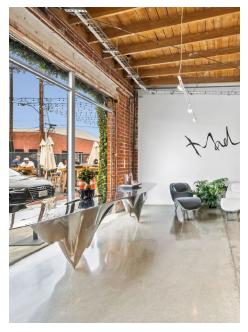

## Best-in-class creative office conversion building

## **FEATURES**

Creative office space with bow-truss ceiling, polished concrete floors, skylights, open area and loft.

Prime Santa Monica location, walking distance to many retailers, eateries and, amenities.