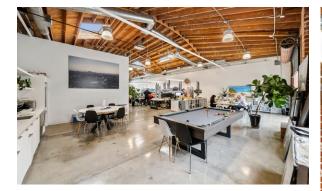

## Best-in-class creative office conversion building

## **FEATURES**

Creative office space with bow-truss ceiling, polished concrete floors, skylights, open area and loft.

Prime Santa Monica location, walking distance to many retailers, eateries and, amenities.