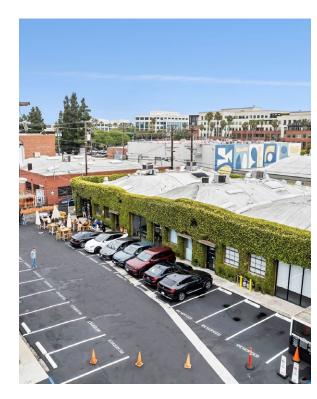

## About the neighborhood

Walkable neighborhood close to the Expo Line

Located in one of Santa Monica's pioneering creative office neighborhoods

Neighbors include Oracle, Amazon Studios, Universal Music, RPA, Viacom, and Lionsgate Entertainment.

Blocks away from high-profile development projects such as Bergamot Station, 2041-2115 Colorado Ave, and many more.