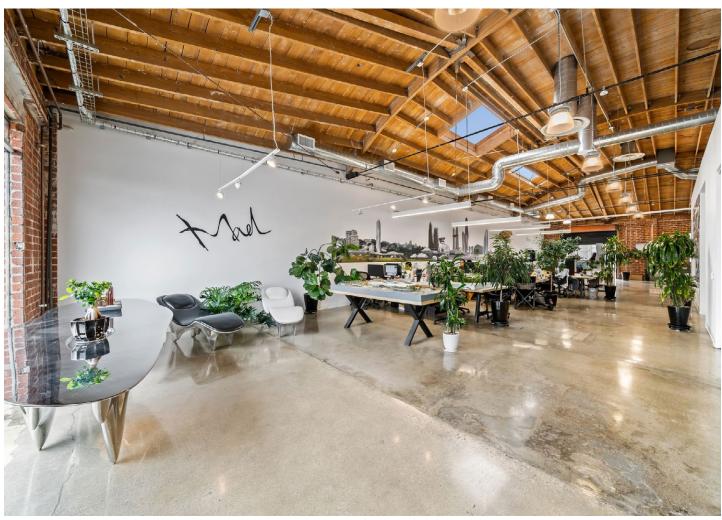

## Best-in-class creative office conversion building

## **FEATURES**

Creative office space with bow-truss ceiling, polished concrete floors, skylights, open area and loft.

Prime Santa Monica location, walking distance to many retailers, eateries and, amenities.