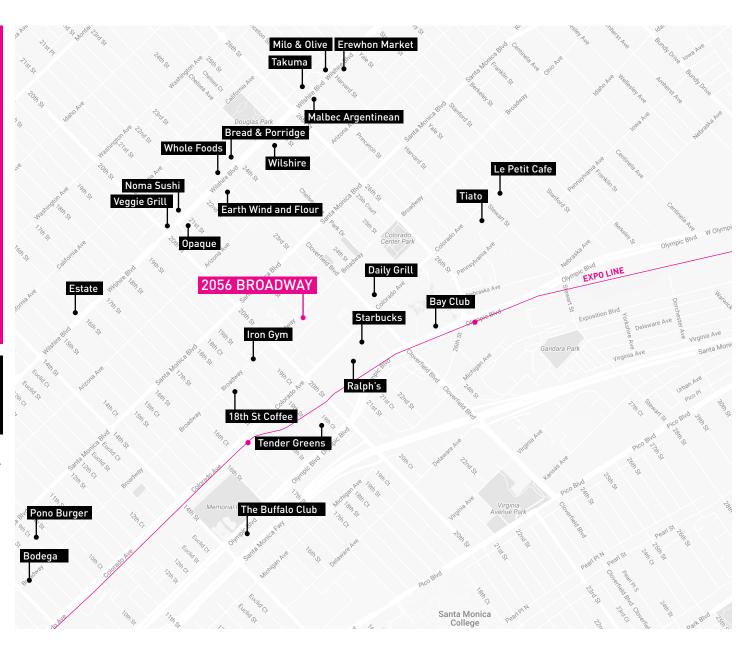

## About the neighborhood

Walkable neighborhood close to the Expo Line

Located in one of Santa Monica's pioneering creative office neighborhoods

Neighbors include Oracle, Amazon Studios, Universal Music, RPA, Viacom, and Lionsgate Entertainment.

## 12-MIN WALK TO EXPO LINE STATION 89/100 WALKSCORE

No warranty or representation is made to the accuracy of the foregoing information. Terms of sale or lease are subject to change or withdrawal without notice. ©2024 INDUSTRY PARTNERS, INC.