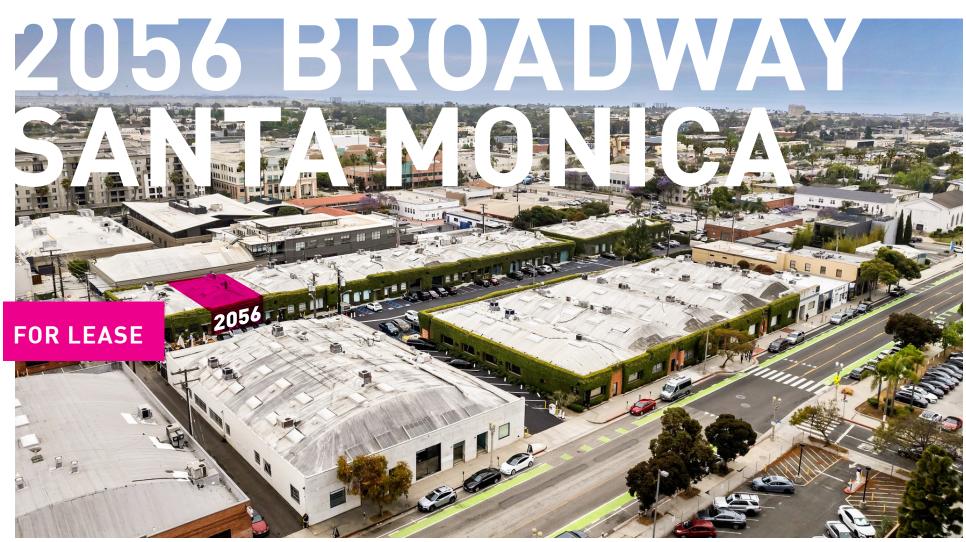

INDUSTRYPARTNERS.COM 310 395 5151 CA BRE No. 01900833 SCOTT RIGSBY

sr@industrypartners.com CA BRE No. 01252835 ±3,200 RSF

RATE

\$5.60 / SF per Mo. / NNN

**TERM** 

Negotiable

**PARKING** 

2 parking spaces per 1,000 SF at \$200 per space / mo.

OCCUPANCY

March 2025

## Best-in-class creative office conversion building

## **FEATURES**

Creative office space with bow-truss ceiling, polished concrete floors, skylights, open area and loft.

Prime Santa Monica location, walking distance to many retailers, eateries and, amenities.

Easy access to the Santa Monica 10 Freeway and San Diego 405 Freeway

Walking distance to Metro's E-Line

No warranty or representation is made to the accuracy of the foregoing information. Terms of sale or lease are subject to change or withdraw- al without