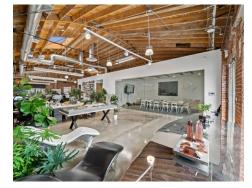

## **FEATURES**

Creative office space with bow-truss ceiling, polished concrete floors, skylights, open area and loft.

Prime Santa Monica location, walking distance to many retailers, eateries and, amenities.