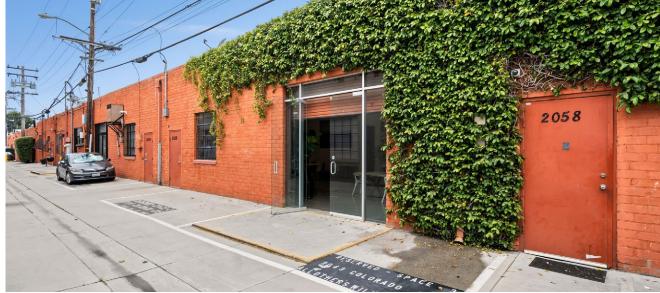

## **FEATURES**

Creative office space with bow-truss ceiling, polished concrete floors, skylights, open area and loft.

Prime Santa Monica location, walking distance to many retailers, eateries and, amenities.