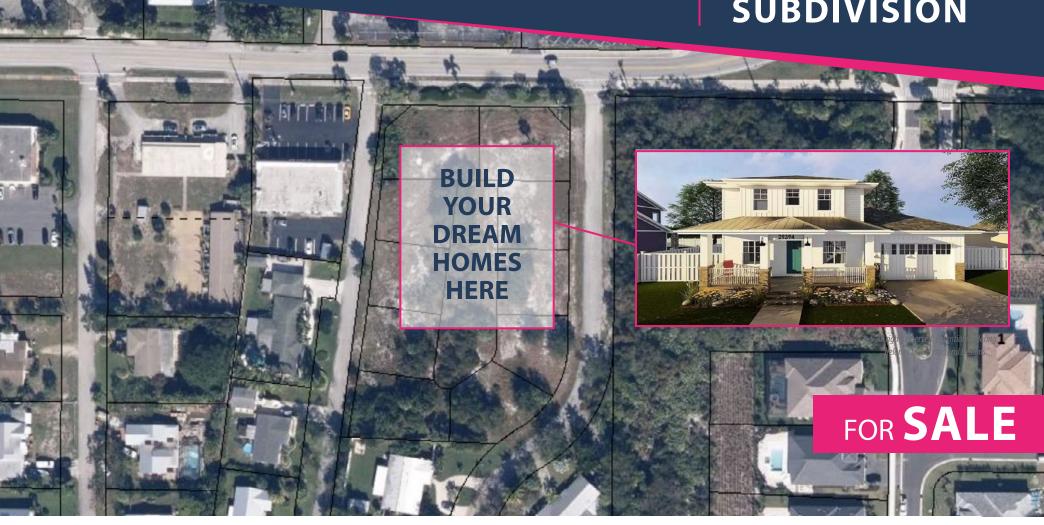

# SAGO BLUFF 10 LOT SUBDIVISION

TERRY KEATHLEY
Broker Associate
T: 941.628.2807
E: phkeathley@comcast.net

MIKE MCCARTY
Sales Associate
T: 772.341.9322
E: mike@mccartylandplanning.com

#### **PROPERTY OVERVIEW**

Sago Bluff is a 10-lot residential subdivision located just north of the Town of Sewall's Point, which is one of the most affluent, high-end residential areas in Martin County, Florida. Immediately to the east of this property is the Langford Landing project, which was developed by Meritage Homes, where homes are selling for \$1.5m-\$3m on average. This project is just a short distance from public parks, beaches, and access to the Indian River. This unique location affords a lifestyle with close proximity to downtown Jensen and the City of Stuart. This is a rare opportunity to acquire a site plan approved and platted project, ready to build single-family homes.