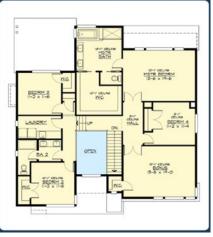

### **Four Bedroom House With Bonus Room**

3,290 SF **3** Baths **2** Floors 2 Car Garage **4** Beds

These graphical representations are provided solely as examples. Prospective buyers are advised to seek guidance from qualified professionals and should not consider these representations as binding quarantees of potential development. FCE assumes no liability and provides no assurance regarding the accuracy or applicability of these representations. All rights reserved. Any potential renderings depicted herein are the property of Architectural Designs.