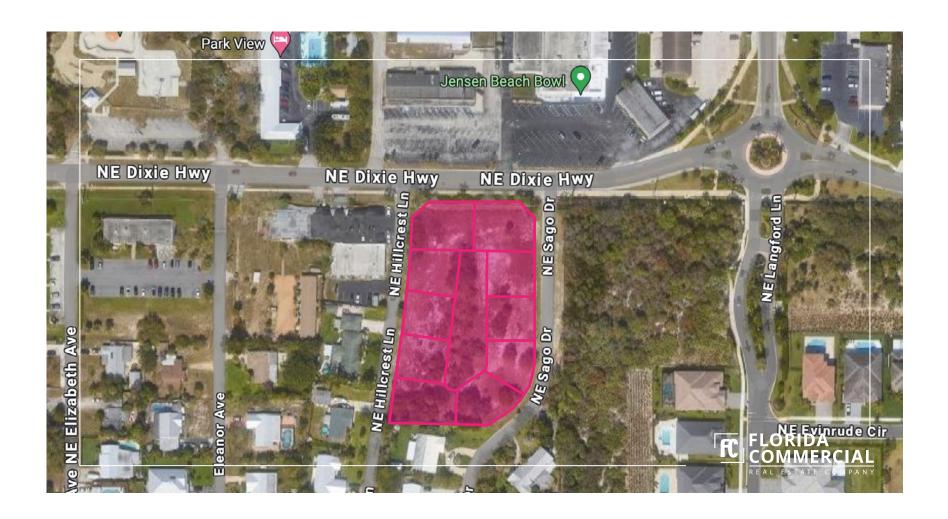

#### **SPECS**

Price: **REDUCED TO: \$2,499,000** / FROM: \$2,670,000

Lot Size: 1.86 Acres / 10 Platted Lots

**Zoning:** CRA - Corridor Subdistrict

Price Per SF: \$32.95

#### **PROPERTY OVERVIEW**

Sago Bluff is a 10-lot residential subdivision located just north of the Town of Sewall's Point, which is one of the most affluent, high-end residential areas in Martin County, Florida. Immediately to the east of this property is the Langford Landing project, which was developed by Meritage Homes, where homes are selling for \$1.5m-\$3m on average. This project is just a short distance from public parks, beaches, and access to the Indian River. This unique location affords a lifestyle with close proximity to downtown Jensen and the City of Stuart. This is a rare opportunity to acquire a site plan approved and platted project, ready to build single-family homes.