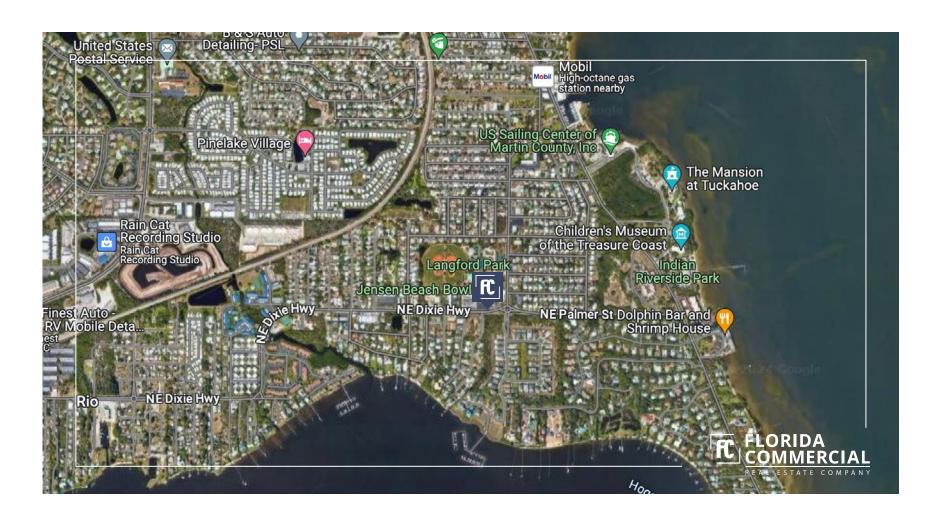

## 0 NE Dixie Highway, Jensen Beach, FL 34957

#### **PROPERTY OVERVIEW**

Sago Bluff is a 10-lot residential subdivision located just north of the Town of Sewall's Point, which is one of the most affluent, high-end residential areas in Martin County, Florida. Immediately to the east of this property is the Langford Landing project, which was developed by Meritage Homes, where homes are selling for \$1.5m-\$3m on average. This project is just a short distance from public parks, beaches, and access to the Indian River. This unique location affords a lifestyle with close proximity to downtown Jensen and the City of Stuart. This is a rare opportunity to acquire a site plan approved and platted project, ready to build single-family homes.