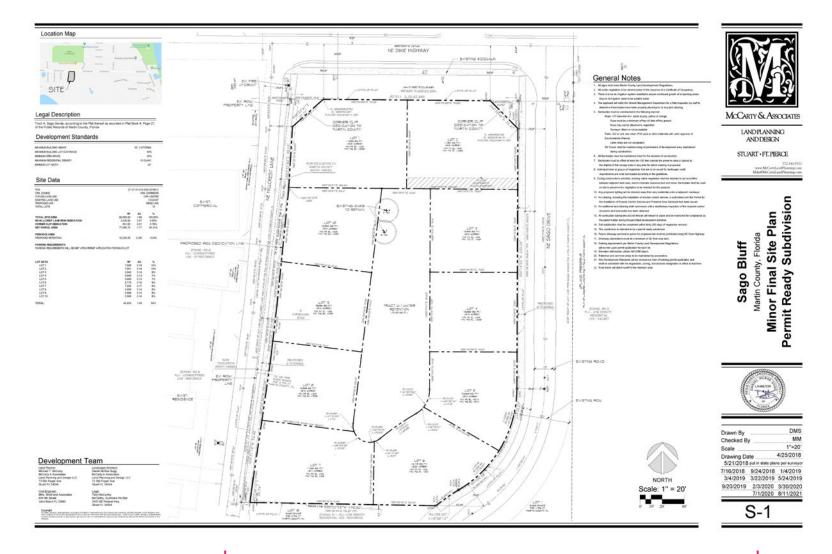

#### **SPECS**

Price: **REDUCED TO: \$2,499,000** / FROM: \$2,670,000

Lot Size: 1.86 Acres / 10 Platted Lots

**Zoning:** CRA - Corridor Subdistrict

Price Per SF: \$32.95

#### **PROPERTY OVERVIEW**

Sago Bluff is a 10-lot residential subdivision located just north of the Town of Sewall's Point, which is one of the most affluent, high-end residential areas in Martin County, Florida. Immediately to the east of this property is the Langford Landing project, which was developed by Meritage Homes, where homes are selling for \$1.5m-\$3m on average. This project is just a short distance from public parks, beaches, and access to the Indian River. This unique location affords a lifestyle with close proximity to downtown Jensen and the City of Stuart. This is a rare opportunity to acquire a site plan approved and platted project, ready to build single-family homes.