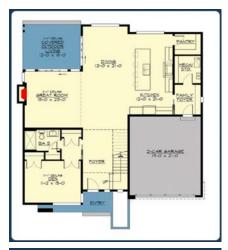

## **4-Square House Plan with Covered Front Porch**

**2,022** SF **2.5** Baths 2 Floors **3** Beds **2** Car Garage

These graphical representations are provided solely as examples. Prospective buyers are advised to seek quidance from qualified professionals and should not consider these representations as binding quarantees of potential development. FCE assumes no liability and provides no assurance regarding the accuracy or applicability of these representations. All rights reserved. Any potential renderings depicted herein are the property of Architectural Designs.