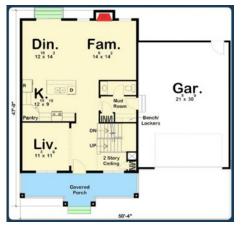

## **4-Square House Plan with Covered Front Porch**

**2,022** SF **2.5** Baths 2 Floors **3** Beds **2** Car Garage

These graphical representations are provided solely as examples. Prospective buyers are advised to seek quidance from qualified professionals and should not consider these representations as binding quarantees of potential development. FCE assumes no liability and provides no assurance regarding the accuracy or applicability of these representations. All rights reserved. Any potential renderings depicted herein are the property of Architectural Designs.