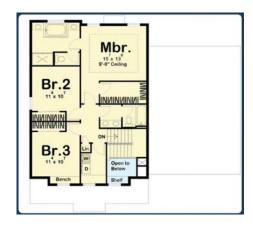

## **4-Square House Plan with Covered Front Porch**

**2,022** SF **2.5** Baths 2 Floors **3** Beds **2** Car Garage

These graphical representations are provided solely as examples. Prospective buyers are advised to seek quidance from qualified professionals and should not consider these representations as binding quarantees of potential development. FCE assumes no liability and provides no assurance regarding the accuracy or applicability of these representations. All rights reserved. Any potential renderings depicted herein are the property of Architectural Designs.