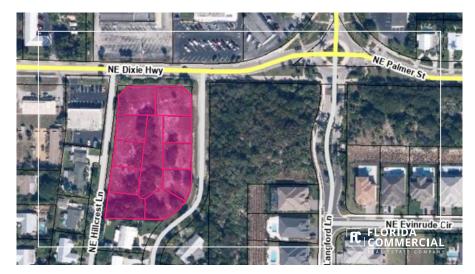

#### **PROPERTY OVERVIEW**

Sago Bluff is a 10-lot residential subdivision located just north of the Town of Sewall's Point, which is one of the most affluent, high-end residential areas in Martin County, Florida. Immediately to the east of this property is the Langford Landing project, which was developed by Meritage Homes, where homes are selling for \$1.5m-\$3m on average. This project is just a short distance from public parks, beaches, and access to the Indian River. This unique location affords a lifestyle with close proximity to downtown Jensen and the City of Stuart. This is a rare opportunity to acquire a site plan approved and platted project, ready to build single-family homes.