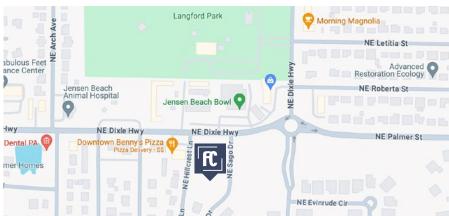

#### **PROPERTY OVERVIEW**

Sago Bluff is a 10-lot residential subdivision located just north of the Town of Sewall's Point, which is one of the most affluent, high-end residential areas in Martin County, Florida. Immediately to the east of this property is the Langford Landing project, which was developed by Meritage Homes, where homes are selling for \$1.5m-\$3m on average. This project is just a short distance from public parks, beaches, and access to the Indian River. This unique location affords a lifestyle with close proximity to downtown Jensen and the City of Stuart. This is a rare opportunity to acquire a site plan approved and platted project, ready to build single-family homes.