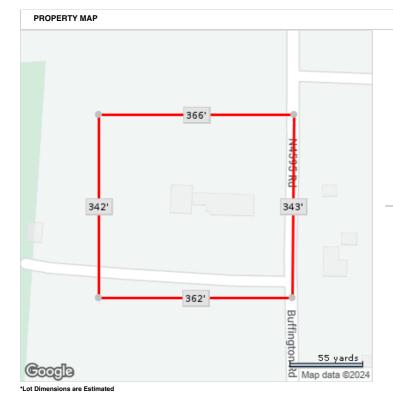

## 0000-35-012-023-0-114-00, OK, Sequoyah County APN: 0000-35-012-023-0-114-00 CLIP: 1082273753

|                               | Beds<br><b>N/A</b>                                                                | Full Baths<br><b>N/A</b>                                                                   | Half Baths<br><b>N/A</b> | Sale Price<br><b>N/A</b> | Sale Date<br><b>N/A</b> |
|-------------------------------|-----------------------------------------------------------------------------------|--------------------------------------------------------------------------------------------|--------------------------|--------------------------|-------------------------|
|                               | Bldg Sq Ft<br><b>N/A</b>                                                          | Lot Sq Ft<br><b>124,582</b>                                                                | Yr Built<br><b>N/A</b>   | Type<br><b>RES-NEC</b>   |                         |
| OWNER INFORMATION             |                                                                                   |                                                                                            |                          |                          |                         |
| Owner Name                    | Tvk LLC                                                                           |                                                                                            | Tax Billing Zip          |                          | 74955                   |
| Tax Billing Address           | 947 N Buffington Rd                                                               |                                                                                            | Tax Billing Zip+4        |                          | 2570                    |
| Tax Billing City & State      | Sallisaw, OK                                                                      |                                                                                            |                          |                          |                         |
| LOCATION INFORMATION          |                                                                                   |                                                                                            |                          |                          |                         |
| School District Name          | Sallisaw City                                                                     |                                                                                            | Township Range Sect      |                          | 12N-23E-35              |
| TAX INFORMATION               |                                                                                   |                                                                                            |                          |                          |                         |
| Tax Parcel                    | 0000-35-012-023-0-114-00                                                          |                                                                                            | % Improved               |                          | 95%                     |
| Legal Description             | 35-12N-23E A T<br>N S900000W A<br>FT THEN S0000<br>OF 342.71 FT T<br>STANCE OF 36 | RACT IN SW/4 THE<br>DISTANCE OF 367<br>000W A DISTANCE<br>HEN N900000E A DI<br>7 FT TO POB |                          |                          |                         |
| ASSESSMENT & TAX              |                                                                                   |                                                                                            |                          |                          |                         |
| Assessment Year               | 2023                                                                              |                                                                                            |                          | 2022                     |                         |
| Taxable Assessment - Total    | \$64,550                                                                          |                                                                                            | \$4,773                  |                          |                         |
| Taxable Assessment- Land      | \$3,354                                                                           |                                                                                            | \$852                    |                          |                         |
| Taxable Assessment - Improved | \$61,196                                                                          |                                                                                            | \$3,921                  |                          |                         |
| YOY Assessed Change (\$)      | \$                                                                                | 59,777                                                                                     |                          |                          |                         |
| YOY Assessed Change (%)       | 1                                                                                 | ,252.4%                                                                                    |                          |                          |                         |
| Total Assessment              | \$586,825                                                                         |                                                                                            | \$43,384                 |                          |                         |
| Land Assessment               | \$30,494                                                                          |                                                                                            | \$7,743                  |                          |                         |
| Improved Assessment           | \$556,331                                                                         |                                                                                            | \$35,641                 |                          |                         |
| Tax Year                      | Total Tax                                                                         |                                                                                            | Change (\$)              | C                        | hange (%)               |
| 2022                          | \$407                                                                             |                                                                                            |                          |                          |                         |
| 2023                          | \$5,549                                                                           |                                                                                            | \$5,142                  | 1                        | ,263.39%                |
| CHARACTERISTICS               |                                                                                   |                                                                                            |                          |                          |                         |
| Land Use - County             | Urban Res                                                                         |                                                                                            | Lot Acres                |                          | 2.86                    |
| Land Use - Universal          | Residential (NEC)                                                                 |                                                                                            | Lot Area                 |                          | 124,582                 |
| SELL SCORE                    |                                                                                   |                                                                                            |                          |                          |                         |
| Value As Of                   | 2024-05-05 04:42:02                                                               |                                                                                            |                          |                          |                         |
| LAST MARKET SALE & SALES HIST | ORY                                                                               |                                                                                            |                          |                          |                         |
| Owner Name                    | Tvk LLC                                                                           |                                                                                            |                          |                          |                         |