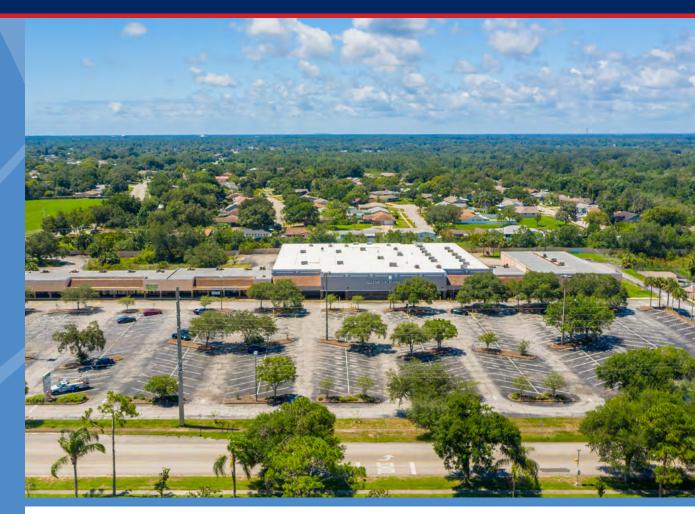

# **ROYAL OAKS PLAZA**

1881 Knox McRae Dr., Titusville, FL 32907

### 900-7,291 SF SPACES AVAILABLE

- Approximately 360 parking spaces
- I-95 3 miles West
- US 50 1 mile South
- FL 1 1.6 miles East
- Downtown Titusville 3.5 miles Northeast



| DEMOGRAPHICS       | 3 mile   | 5 mile   | 10 mile  |
|--------------------|----------|----------|----------|
| Residential Pop.   | 38,541   | 50,695   | 98,871   |
| Avg. HH Income     | \$62,180 | \$64,042 | \$66,283 |
| No. of Businesses  | 1,371    | 1,826    | 2,594    |
| Daytime Population | 38,190   | 56,294   | 90,179   |
|                    |          |          |          |





Keith Severns@LibertyUM.com 407-448-8605 (cell) 407-426-2300 x 107 (office) 314 East Anderson St. Orlando, FL 32801 www.libertyum.com

Offer subject to withdrawal from the market, due to prior sale or cancellation without notice. All information contained here in is believed to be accurate but is not warranted.

**AERIAL & SURROUNDING RETAIL** 

## **ROYAL OAKS PLAZA**

1881 Knox McRae Dr., Titusville, FL 32907





Keith Severns KeithSeverns@LibertyUM.com 407-448-8605 (cell) 407-426-2300 x 107 (office) 314 East Anderson St. Orlando, FL 32801 www.libertyum.com

#### SITE PLAN

## **ROYAL OAKS PLAZA**

1881 Knox McRae Dr., Titusville, FL 32907



#### **TENANT ROSTER**

| Suite 1881—Available                                         | 1,800 SF  |
|----------------------------------------