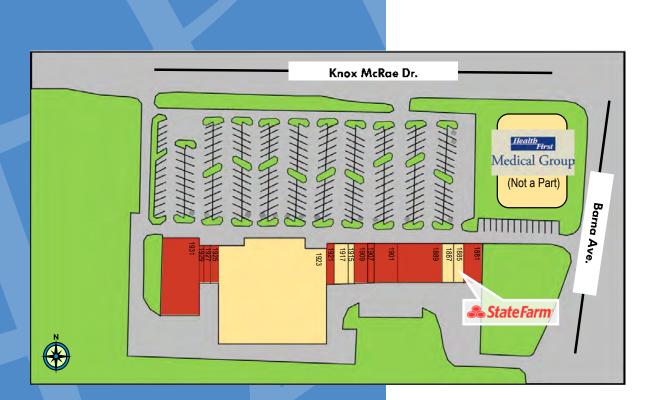

#### SITE PLAN

#### **TENANT ROSTER**

| Suite 1881—Available                                         | 1,800 SF  |
|--------------------------------------------------------------|-----------|
| Suite 1885—State Farm                                        | 850 SF    |
| Suite 1887—New Peking Restaurant                             | 900 SF    |
| Suite 1889—Available                                         | 5,400 SF  |
| Suite 1901—Available                                         | 2,650 SF  |
| Suite 1907—Available                                         | 900 SF    |
| Suite 1909—Available                                         | 3,150 SF  |
| Suite 1915—Hair Salon                                        | 900 SF    |
| Suite 1917—Titusville Optical                                | 2,100 SF  |
| Suite 1921—Available                                         | 1,050 SF  |
| Suite 1923—Space Coast Step by Step<br>Early Learning Center | 39,795 SF |
| Suite 1925—Available                                         | 2,250 SF  |
| Suite 1927—Available                                         | 1,125 SF  |
| Suite 1929—Available                                         | 1,500 SF  |
| Suite 1931—Available                                         | 7,291 SF  |