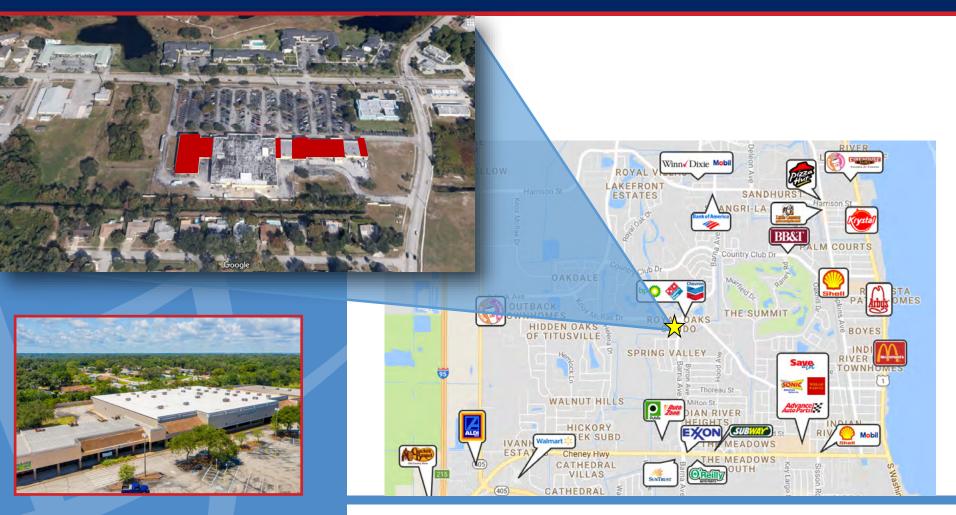

S       | 3 mile   | 5 mile   | 10 mile  |
|--------------------|----------|----------|----------|
| Residential Pop.   | 38,541   | 50,695   | 98,871   |
| Avg. HH Income     | \$62,180 | \$64,042 | \$66,283 |
| No. of Businesses  | 1,371    | 1,826    | 2,594    |
| Daytime Population | 38,190   | 56,294   | 90,179   |
|                    |          |          |          |





Keith Severns@LibertyUM.com 407-448-8605 (cell) 407-426-2300 x 107 (office) 314 East Anderson St. Orlando, FL 32801 www.libertyum.com

Offer subject to withdrawal from the market, due to prior sale or cancellation without notice. All information contained here in is believed to be accurate but is not warranted.

**AERIAL & SURROUNDING RETAIL** 

## **ROYAL OAKS PLAZA**

1881 Knox McRae Dr., Titusville, FL 32907





Keith Severns KeithSeverns@LibertyUM.com 407-448-8605 (cell) 407-426-2300 x 107 (office) 314 East Anderson St. Orlando, FL 32801 www.libertyum.com

#### SITE PLAN

## **ROYAL OAKS PLAZA**

1881 Knox McRae Dr., Titusville, FL 32907



#### **TENANT ROSTER**

| Suite 1881—Available                                         | 1,800 SF  |
|--------------------------------------------------------------|-----------|
| Suite 1885—State Farm                                        | 850 SF    |
| Suite 1887—New Peking Restaurant                             | 900 SF    |
| Suite 1889—Available                                         | 5,400 SF  |
| Suite 1901—Available                                         | 2,650 SF  |
| Suite 1907—Available                                         | 900 SF    |