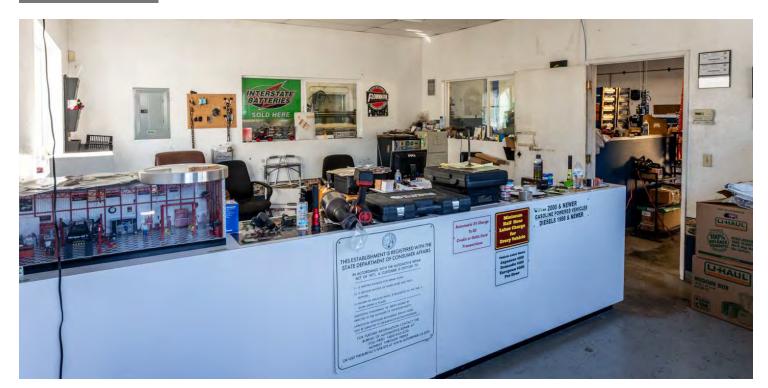

#### **PROPERTY OVERVIEW**

Turn-key industrial property along highly visible State Street! Building has a front office along with a back warehouse space with multiple roll-up doors totaling approximately 3,200 square feet. The property has a large onsite parking lot just off State Street. Excellent opportunity for any service or retail/warehouse business looking for a great property in the heart of downtown Ukiah!

LOCATION MAP

TODD SCHAPMIRE

707.570.9855 TODD@WREALESTATE.NET CALDRE #01414195

850 S. STATE STREET, UKIAH, CA 95482

PHOTOS

TODD SCHAPMIRE

707.570.9855 TODD@WREALESTATE.NET CALDRE #01414195