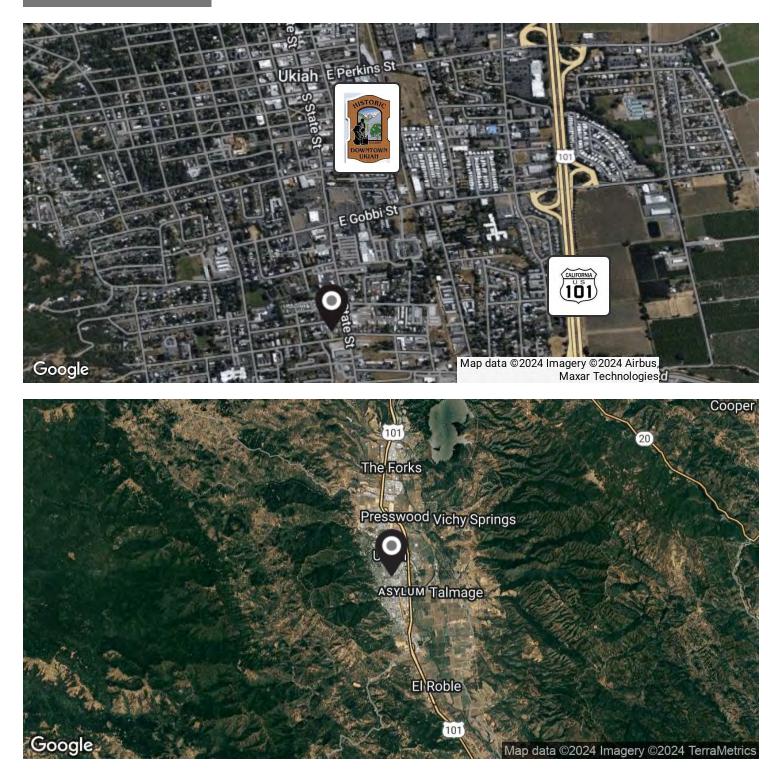

LOCATION MAP

TODD SCHAPMIRE

707.570.9855 TODD@WREALESTATE.NET CALDRE #01414195

850 S. STATE STREET, UKIAH, CA 95482

PHOTOS

TODD SCHAPMIRE

707.570.9855 TODD@WREALESTATE.NET CALDRE #01414195