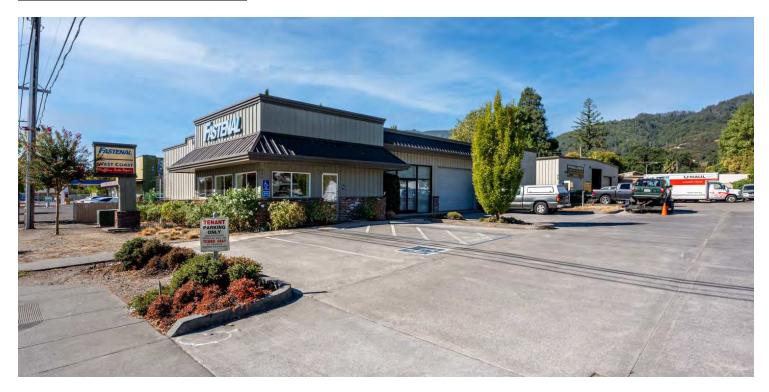

#### **PROPERTY OVERVIEW**

Turn-key industrial property along highly visible State Street! Building has a front office along with a back warehouse space with multiple roll-up doors totaling approximately 3,200 square feet. The property has a large onsite parking lot just off State Street. Excellent opportunity for any service or retail/warehouse business looking for a great property in the heart of downtown Ukiah!

LOCATION MAP

TODD SCHAPMIRE

707.570.9855 TODD@WREALESTATE.NET CALDRE #01414195

850 S. STATE STREET, UKIAH, CA 95482

PHOTOS

TODD SCHAPMIRE

707.570.9855 TODD@WREALESTATE.NET CALDRE #01414195