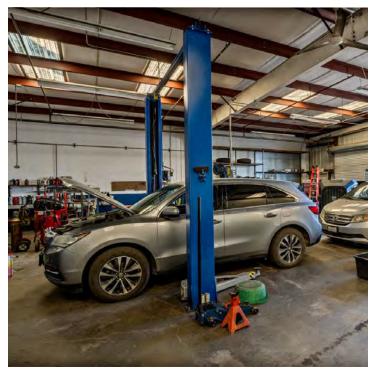

#### **PROPERTY OVERVIEW**

Turn-key industrial property along highly visible State Street! Building has a front office along with a back warehouse space with multiple roll-up doors totaling approximately 3,200 square feet. The property has a large onsite parking lot just off State Street. Excellent opportunity for any service or retail/warehouse business looking for a great property in the heart of downtown Ukiah!

LOCATION MAP

TODD SCHAPMIRE

707.570.9855 TODD@WREALESTATE.NET CALDRE #01414195

850 S. STATE STREET, UKIAH, CA 95482

PHOTOS

TODD SCHAPMIRE

707.570.9855 TODD@WREALESTATE.NET CALDRE #01414195