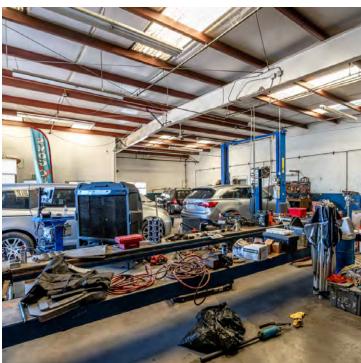

#### **PROPERTY OVERVIEW**

Turn-key industrial property along highly visible State Street! Building has a front office along with a back warehouse space with multiple roll-up doors totaling approximately 3,200 square feet. The property has a large onsite parking lot just off State Street. Excellent opportunity for any service or retail/warehouse business looking for a great property in the heart of downtown Ukiah!

LOCATION MAP

TODD SCHAPMIRE

707.570.9855 TODD@WREALESTATE.NET CALDRE #01414195

850 S. STATE STREET, UKIAH, CA 95482

PHOTOS

TODD SCHAPMIRE

707.570.9855 TODD@WREALESTATE.NET CALDRE #01414195