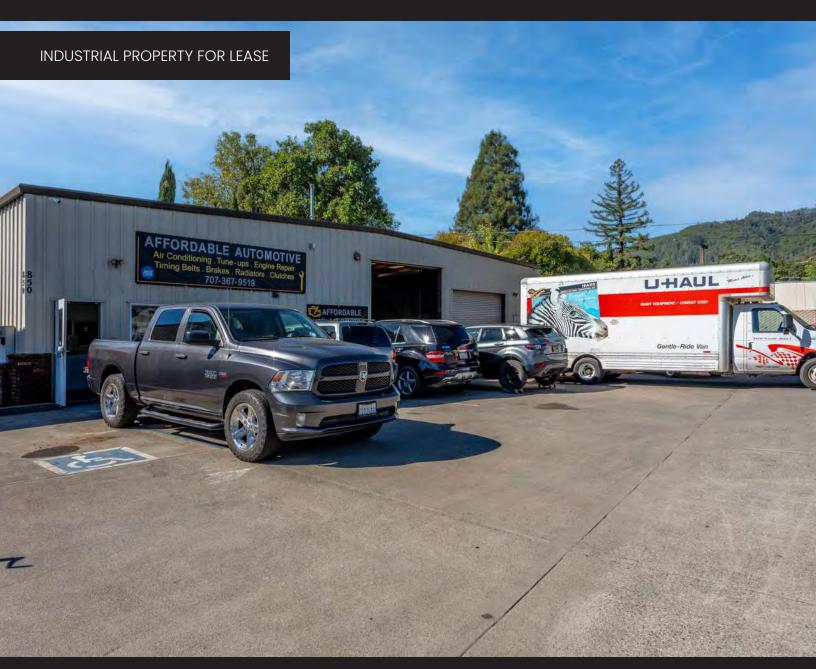

#### **PROPERTY OVERVIEW**

Turn-key industrial property along highly visible State Street! Building has a front office along with a back warehouse space with multiple roll-up doors totaling approximately 3,200 square feet. The property has a large onsite parking lot just off State Street. Excellent opportunity for any service or retail/warehouse business looking for a great property in the heart of downtown Ukiah!

LOCATION MAP

TODD SCHAPMIRE

707.570.9855 TODD@WREALESTATE.NET CALDRE #01414195

850 S. STATE STREET, UKIAH, CA 95482

PHOTOS

TODD SCHAPMIRE

707.570.9855 TODD@WREALESTATE.NET CALDRE #01414195