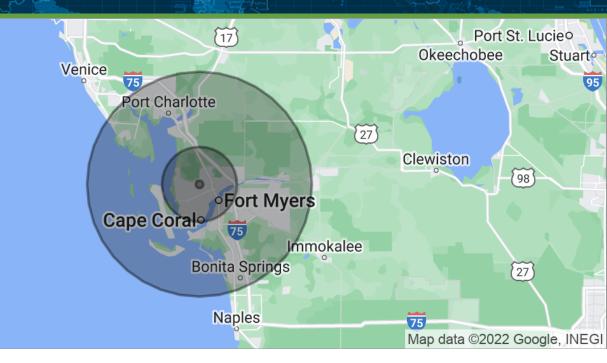

## **FOR SALE**

**Industrial Property** 

| POPULATION                            | 1 MILE           | 10 MILES               | 30 MILES                |
|---------------------------------------|------------------|------------------------|-------------------------|
| Total population                      | 66               | 48,627                 | 328,138                 |
| Median age                            | 43.9             | 47.4                   | 43.1                    |
| Median age (Male)                     | 38.7             | 46.4                   | 41.7                    |
| Median age (Female)                   | 51.1             | 48.6                   | 44.5                    |
|                                       |                  |                        |                         |
| HOUSEHOLDS & INCOME                   | 1 MILE           | 10 MILES               | 30 MILES                |
| HOUSEHOLDS & INCOME  Total households | <b>1 MILE</b> 19 | <b>10 MILES</b> 17,809 | <b>30 MILES</b> 125,338 |
|                                       |                  |                        |                         |
| Total households                      | 19               | 17,809                 | 125,338                 |

<sup>\*</sup> Demographic data derived from 2020 ACS - US Census

Theresa Blauch-Mitchell, CCIM

1922 VICTORIA AVE STE A FT MYERS, FL 33901

239.265.2628

theresa@ccim.net FL #BK3202944

Each office independently owned and operated.