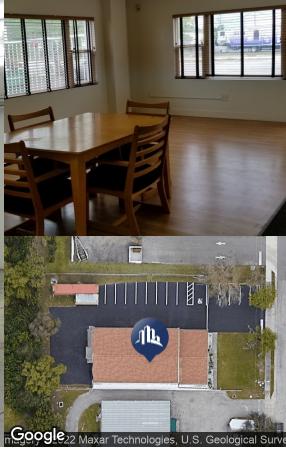

## Freestanding Industrial LEASE/SALE

2604 ANDALUSIA BLVD, CAPE CORAL, FL 33909

Industrial Heavy & Light Uses

## **CALL TODAY**

- Lease Rate: \$15.50/SF NNN
- Sale Price: \$1,397,500
- 5,000/SF
- Half Acre
- Freestanding, Fenced, Flex & Excess Yard
- Office 1,250/SF 4 offices reception area/showroom - 1.5 restrooms - half bath in warehouse
- Warehouse 3,750/sf
- Overhead door is 14 x 12 grade level
- Clear Height 14 feet
- 200 Amperes @ 240 volts 3 phase
- New Roof 2018
- Trade Free Zone!

## North Cape Coral Industrial Park 2604 ANDALUSIA BLVD, CAPE CORAL, FL 33909