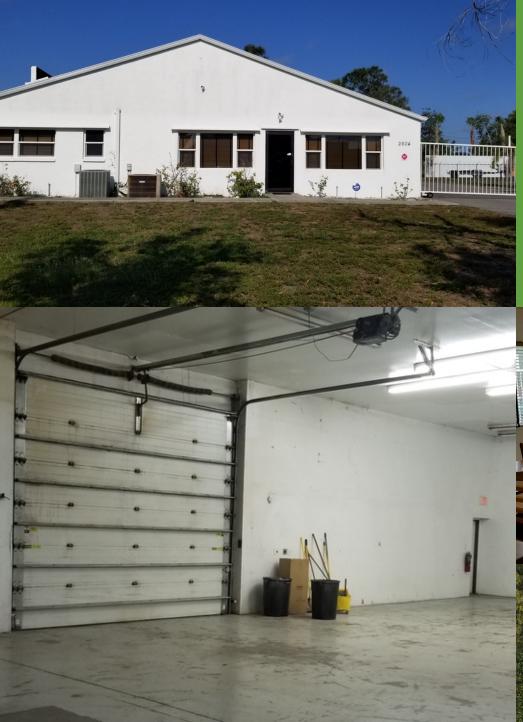

## Freestanding Industrial LEASE/SALE

2604 ANDALUSIA BLVD, CAPE CORAL, FL 33909

Industrial Heavy & Light Uses

## **CALL TODAY**

- Lease Rate: \$15.50/SF NNN
- Sale Price: \$1,397,500
- 5,000/SF
- Half Acre
- Freestanding, Fenced, Flex & Excess Yard
- Office 1,250/SF 4 offices reception area/showroom - 1.5 restrooms - half bath in warehouse
- Warehouse 3,750/sf
- Overhead door is 14 x 12 grade level
- Clear Height 14 feet
- 200 Amperes @ 240 volts 3 phase
- New Roof 2018
- Trade Free Zone!

## North Cape Coral Industrial Park 2604 ANDALUSIA BLVD, CAPE CORAL, FL 33909