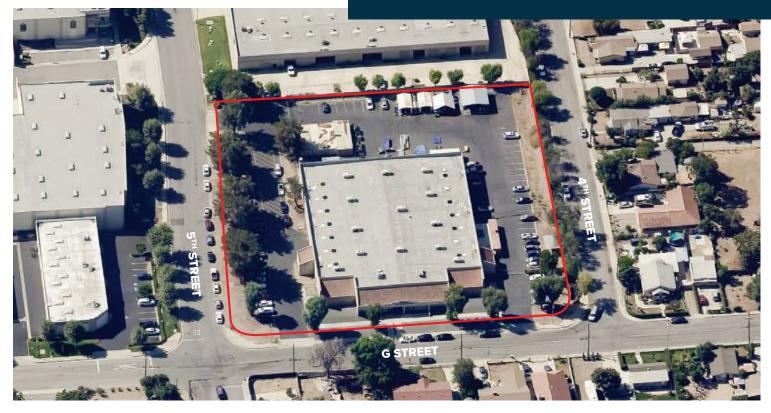

## ±32,760 Sq. Ft. Freestanding Industrial Building For Sublease

5091 G. Street, Chino, CA 91710

## **Property Highlights**

- ±32,760 Sq. Ft. Freestanding Industrial Building
- ±118,918 SF of Land ( 2.73 Acres)
- ±4,048 SF Office
- Levelers
- One (1) Dock-High Loading Positions
- Five (5) Grade Level Roll-Up Doors
- ±18' Ceiling Clearance
- Built in 1988
- 1,000 Amps, 277/480 Volt/ 3 Phase
- 27% Coverage