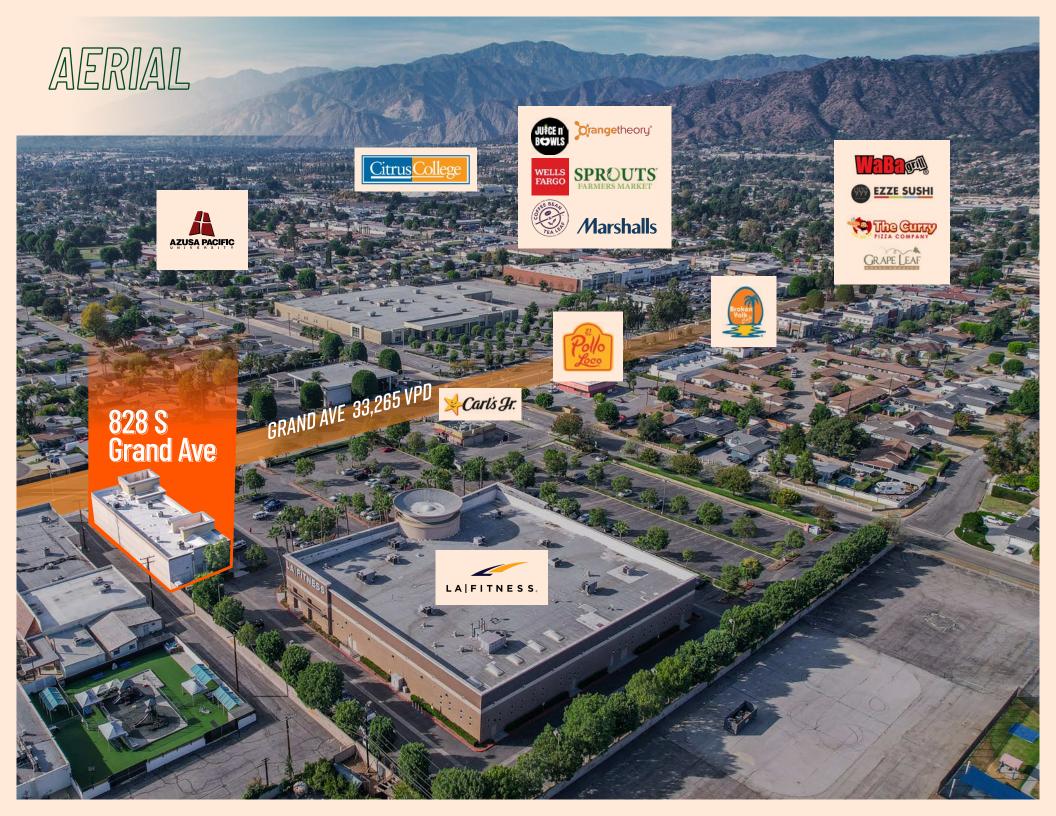

## **WELCOME TO THE** NEIGHBORHOOD...

828 S

**Grand Ave** 

**GRAND AVE 33.265 VPD** 

**Glendora** is nestled at the base of the scenic San Gabriel Mountains and conveniently located close to the 210, 57 & 10 Freeways. Over 300,000 people live and enjoy Glendora's excellent community and one of the lowest crime rates in Los Angeles County.

#### $\int \uparrow$

Anchored by LA Fitness and surrounded by prominent national retailers

#### Immediately north of 0.5 Miles of I-210 (over 262,709 VPD)

\$ Affluent, High Density Demographics within 3-Mi. Radius

#### 9

Prominent frontage on Grand Ave with over 33,265 VPD

Two Major Colleges (APU & Citrus) within 1-Mi. with 30K+ combined students

P

Ample, Reciprocal Free Surface Parking