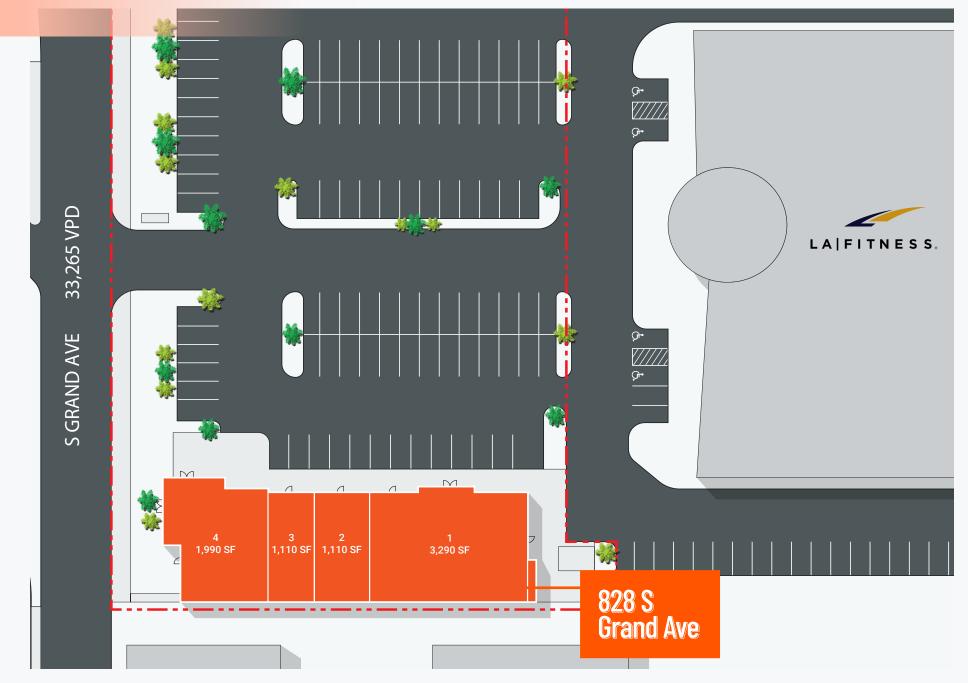

# PRIME RETAIL/MEDICAL SPACE UP TO ±7500 SF FOR LEASE





GRAND AVE 33.2

262,709 VPD

828 S Grand Ave

828 S Grand Ave **GLENDORA, CA 91740** 

AIEITNESS



## PRIME RETAIL/MEDICAL **IN THE SAN GABRIEL VALLEY**

#### $\int \uparrow$

Anchored by LA Fitness and surrounded by prominent national retailers

#### Immediately north of 0.5 Miles of I-210 (over 262,709 VPD)

\$ Affluent, High Density Demographics within 3-Mi. Radius

#### 9

Prominent frontage on Grand Ave with over 33,265 VPD

Two Major Colleges (APU & Citrus) within 1-Mi. with 30K+ combined students

P

Ample, Reciprocal Free Surface Parking







# SITE PLAN











Enrolled Students at Azusa Pacific University + Citrus College

## **WELCOME TO THE** NEIGHBORHOOD...

828 S

**Grand Ave** 

**GRAND AVE 33.265 VPD** 

**Glendora** is nestled at the base of the scenic San Gabriel Mountains and conveniently located close to the 210, 57 & 10 Freeways. Over 300,000 people live and enjoy Glendora's excellent community and one of the lowest crime rates in Los Angeles County.



### 828 S Grand Ave Glendora, ga 91740

# **PRIME RETAIL/MEDICAL SPACE** FOR LEASE



© 2024 CBRE, Inc. All rights reserved. This information has been obtained from sources believed reliable, but has not been verified for accuracy or completeness. You should conduct a careful, independent investigation of the property and verify all information. Any reliance on this informati