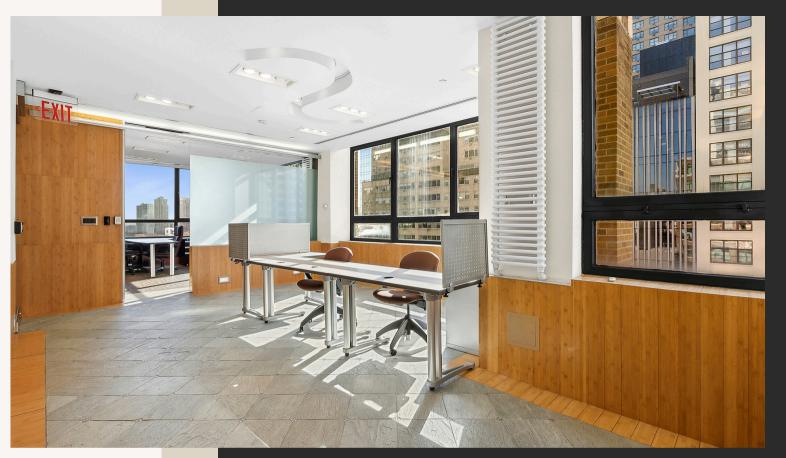

#### **FEATURES**

- Fully Furnished
- Turnkey solution
- Efficient layout with mix of modern workstations, open workspaces, conference rooms and private offices.
- 2 kitchen/eating areas
- Expansive views of the East River, United Nations and Dag Hammarskjold Plaza.
- Private Vault: A built-in, secure vault to safely store documents, valuables, and confidential materials.
- Private executive bathroom with double sink, walk-in shower.

## 305 East 47th Street, Suite #9A

Douglas Elliman is offering premium office space at the prestigious, highly sought after 3 Dag Hammarskjold Plaza. Conveniently located one block from the United Nations with unobstructed views of the East River. Suites 9A and 9B both make up the entire 9th floor and can be leased together or separately. The move-in ready suites offer a mix of open plan space, multiple private offices, conference rooms and eat-in kitchens. The building is home to diplomatic missions, financial organizations and medical establishments in addition to numerous Consulates, Embassies and Medical institutions in the surrounding neighborhood.