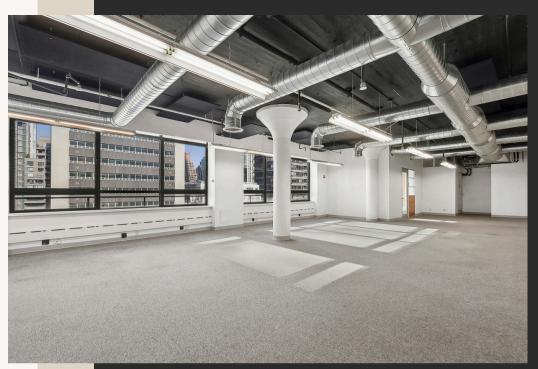

#### **FEATURES**

- Unfurnished
- Open plan provides a blank canvas for customization to meet your specific business needs.
- Abundance of natural light.
- Ideal accompaniment for Suite #9A; perfect for a boutique operation or additional expansion space.
- Small kitchen