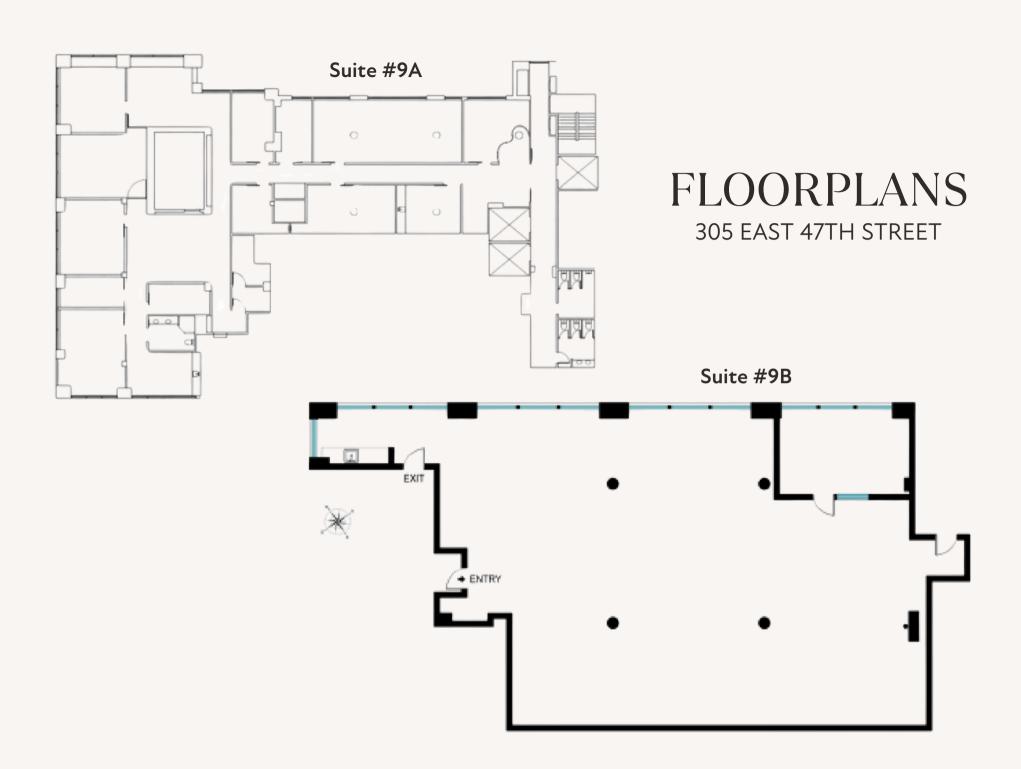

er or separately. The move-in ready suites offer a mix of open plan space, multiple private offices, conference rooms and eat-in kitchens. The building is home to diplomatic missions, financial organizations and medical establishments in addition to numerous Consulates, Embassies and Medical institutions in the surrounding neighborhood.

#### **LOCATION**

305 East 47th Street

#### **SPACE**

Suite #9B

## **SQUARE FEET**

3,500

### **PRICE**

Upon Request

#### **TERM**

Negotiable

#### **POSSESSION**

Immediate

#### **FEATURES**

- Unfurnished
- Open plan provides a blank canvas for customization to meet your specific business needs.
- Abundance of natural light.
- Ideal accompaniment for Suite #9A; perfect for a boutique operation or additional expansion space.
- Small kitchen









# 305 East 47th Street

FOR FURTHER INFORMATION AND INSPECTION, PLEASE CONTACT:



## WILLIAM ETHERIDGE

Associate Real Estate Broker william.etheridge@elliman.com M: 646.837.2641 O: 212.776.4362





## MARINA CHUKHRIY

Licensed Real Estate Salesperson marina.chukhriy@elliman.com M: 646.750.6938 O: 212.418.7437



DOCUMENT IS PROPRIETARY TO DOUGLAS ELLIMAN COMMERCIAL, LLC AND SHALL BE USED SOLELY FOR THE PROPERTY OF DOUGLAS FILIMAN COMMERCIAL LLC AND SHALL BE KEPT CONFIDENTIAL REPRODUCTION