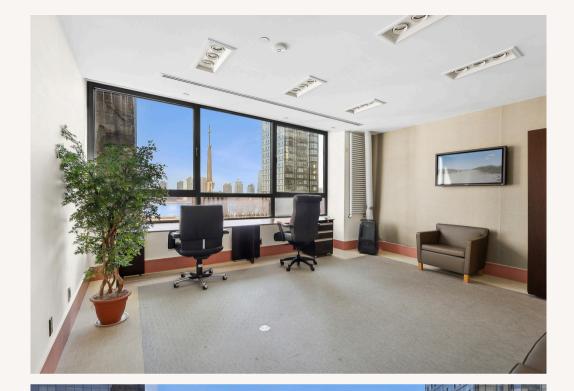

#### **FEATURES**

- Fully Furnished
- Turnkey solution
- Efficient layout with mix of modern workstations, open workspaces, conference rooms and private offices.
- 2 kitchen/eating areas
- Expansive views of the East River, United Nations and Dag Hammarskjold Plaza.
- Private Vault: A built-in, secure vault to safely store documents, valuables, and confidential materials.
- Private executive bathroom with double sink, walk-in shower.

## 305 East 47th Street, Suite #9A

Douglas Elliman is offering premium office space at the prestigious, highly sought after 3 Dag Hammarskjold Plaza. Conveniently located one block from the United Nations with unobstructed views of the East River. Suites 9A and 9B both make up the entire 9th floor and can be leased together or separately. The move-in ready suites offer a mix of open plan space, multiple private offices, conference rooms and eat-in kitchens. The building is home to diplomatic missions, financial organizations and medical establishments in addition to numerous Consulates, Embassies and Medical institutions in the surrounding neighborhood.