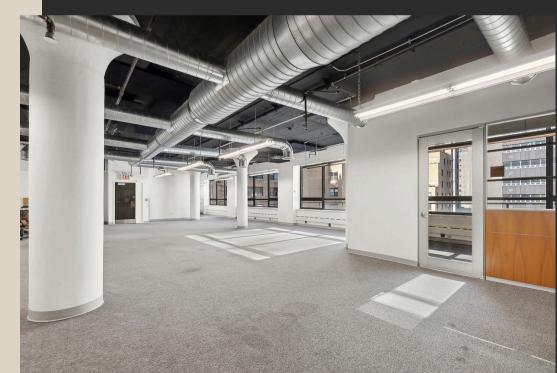

#### **FEATURES**

- Fully Furnished
- Turnkey solution
- Efficient layout with mix of modern workstations, open workspaces, conference rooms and private offices.
- 2 kitchen/eating areas
- Expansive views of the East River, United Nations and Dag Hammarskjold Plaza.
- Private Vault: A built-in, secure vault to safely store documents, valuables, and confidential materials.
- Private executive bathroom with double sink, walk-in shower.

## 305 East 47th Street, Suite #9A

Douglas Elliman is offering premium office space at the prestigious, highly sought after 3 Dag Hammarskjold Plaza. Conveniently located one block from the United Nations with unobstructed views of the East River. Suites 9A and 9B both make up the entire 9th floor and can be leased together or separately. The move-in ready suites offer a mix of open plan space, multiple private offices, conference rooms and eat-in kitchens. The building is home to diplomatic missions, financial organizations and medical establishments in addition to numerous Consulates, Embassies and Medical institutions in the surrounding neighborhood.