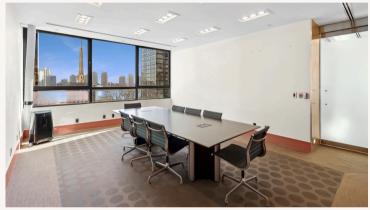

#### **FEATURES**

- Fully Furnished
- Turnkey solution
- Efficient layout with mix of modern workstations, open workspaces, conference rooms and private offices.
- 2 kitchen/eating areas
- Expansive views of the East River, United Nations and Dag Hammarskjold Plaza.
- Private Vault: A built-in, secure vault to safely store documents, valuables, and confidential materials.
- Private executive bathroom with double sink, walk-in shower.

## 305 East 47th Street, Suite #9A

Douglas Elliman is offering premium office space at the prestigious, highly sought after 3 Dag Hammarskjold Plaza. Conveniently located one block from the United Nations with unobstructed views of the East River. Suites 9A and 9B both make up the entire 9th floor and can be leased together or separately. The move-in ready suites offer a mix of open plan space, multiple private offices, conference rooms and eat-in kitchens. The building is home to diplomatic missions, financial organizations and medical establishments in addition to numerous Consulates, Embassies and Medical institutions in the surrounding neighborhood.