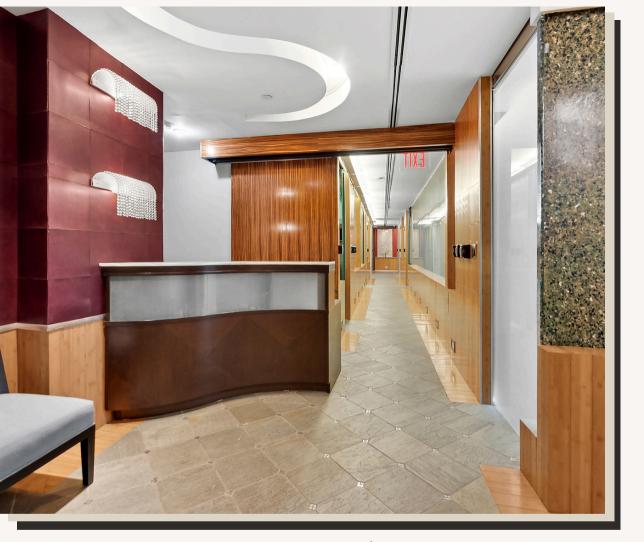

#### **FEATURES**

- Fully Furnished
- Turnkey solution
- Efficient layout with mix of modern workstations, open workspaces, conference rooms and private offices.
- 2 kitchen/eating areas
- Expansive views of the East River, United Nations and Dag Hammarskjold Plaza.
- Private Vault: A built-in, secure vault to safely store documents, valuables, and confidential materials.
- Private executive bathroom with double sink, walk-in shower.

## 305 East 47th Street, Suite #9A

Douglas Elliman is offering premium office space at the prestigious, highly sought after 3 Dag Hammarskjold Plaza. Conveniently located one block from the United Nations with unobstructed views of the East River. Suites 9A and 9B both make up the entire 9th floor and can be leased together or separately. The move-in ready suites offer a mix of open plan space, multiple private offices, conference rooms and eat-in kitchens. The building is home to diplomatic missions, financial organizations and medical establishments in addition to numerous Consulates, Embassies and Medical institutions in the surrounding neighborhood.