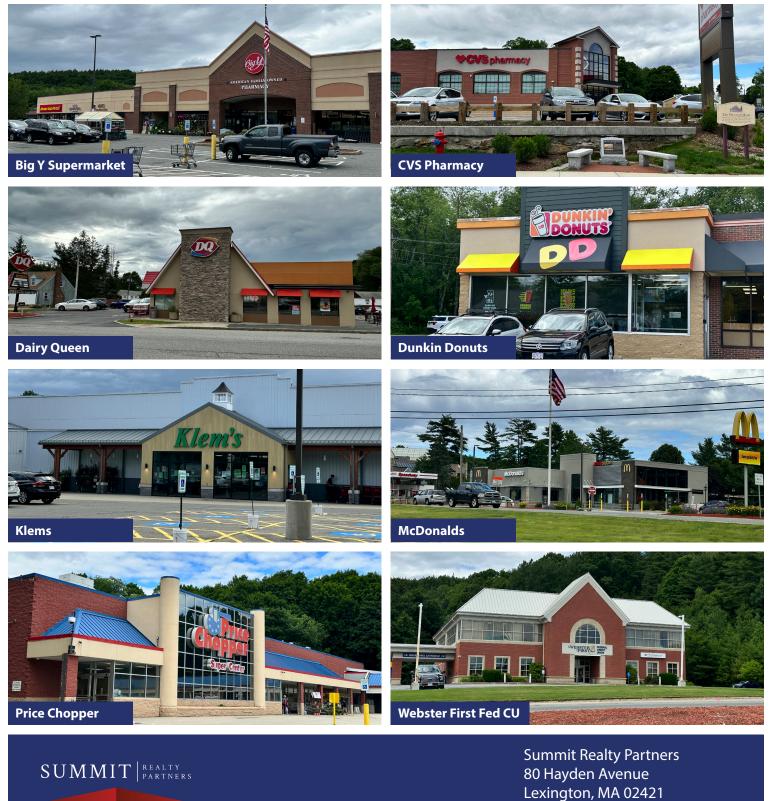

This well-located and visible property is in the center of Spencer, MA adjacent to Price Chopper Supermarket and CVS Pharmacy. The property has great frontage, ample parking, and convenient access. Spencer benefits from its proximity to Worcester and is home to many major retail establishments including Price Chopper, CVS Pharmacy, Big Y Supermarket, Advance Auto Parts, Family Dollar, Dunkin, Dairy Queen, Webster First FCU, Klem's, McDonald's and more.

#### **Area Retail Businesses**

The information contained herein has been obtained from sources believed to be reliable. We have not verified it and make no guarantee, warranty or representation about it. All information should be verified by prospect prior to purchase or lease.