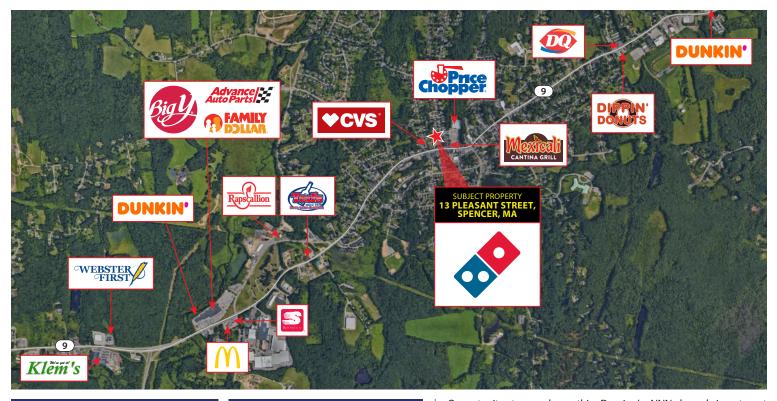

This well-located and visible property is in the center of Spencer, MA adjacent to Price Chopper Supermarket and CVS Pharmacy. The property has great frontage, ample parking, and convenient access. Spencer benefits from its proximity to Worcester and is home to many major retail establishments including Price Chopper, CVS Pharmacy, Big Y Supermarket, Advance Auto Parts, Family Dollar, Dunkin, Dairy Queen, Webster First FCU, Klem's, McDonald's and more.

#### **Area Retail Businesses**

The information contained herein has been obtained from sources believed to be reliable. We have not verified it and make no guarantee, warranty or representation about it. All information should be verified by prospect prior to purchase or lease.