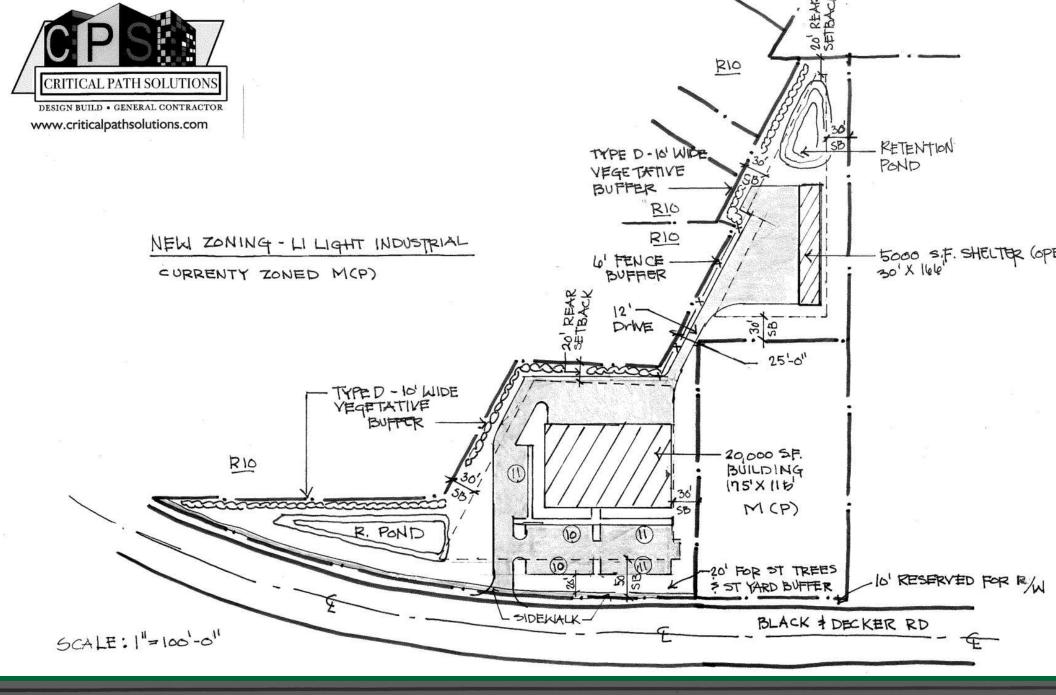

## PROPERTY OVERVIEW

| Available SF: | 20,000 SF            |
|---------------|----------------------|
| Lease Rate:   | \$15.00 SF/yr (NNN)  |
| Lot Size:     | 4.47 Acres           |
| Year Built:   | Proposed-2025        |
| Zoning:       | MP (Airport Overlay) |

### property description

This 20,000-square-foot flex building, projected for completion in 2026, is available as a customizable build-to-suit space designed to meet the unique office and warehouse needs of its single tenant. The facility offers a versatile layout for light industrial use, with zoning classified as M(P) and located within the Airport Overlay district. Its design and location will serve businesses looking to optimize logistics and workspace efficiency near essential transportation routes and amenities. Positioned near the Fayetteville Regional Airport and less than two miles from key routes like Business 95/Hwy 301, Hwy 87, and I-95, the site ensures seamless regional and interstate connectivity, enhancing operational convenience for clients and suppliers alike.