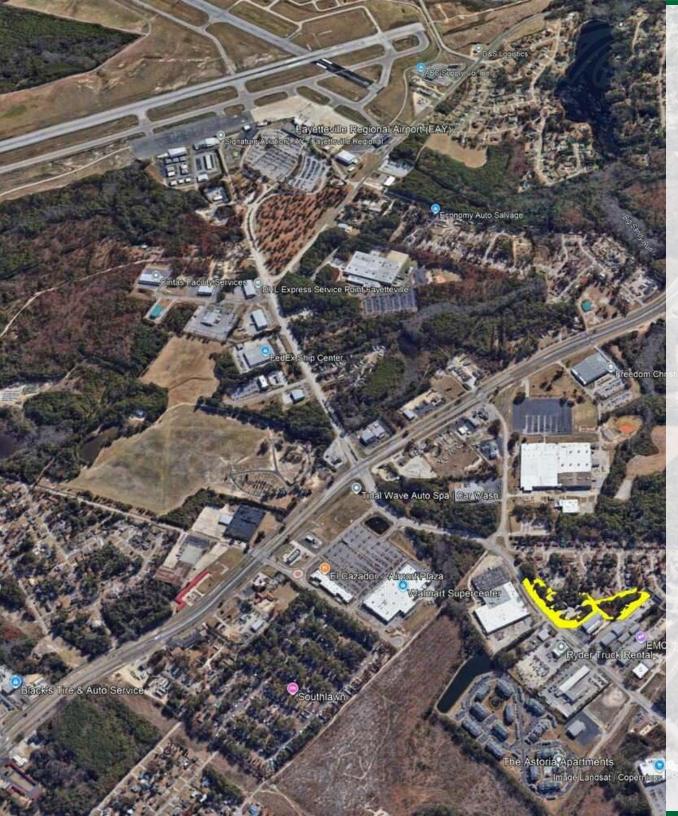

### property description

This 20,000-square-foot flex building, projected for completion in 2026, is available as a customizable build-to-suit space designed to meet the unique office and warehouse needs of its single tenant. The facility offers a versatile layout for light industrial use, with zoning classified as M(P) and located within the Airport Overlay district. Its design and location will serve businesses looking to optimize logistics and workspace efficiency near essential transportation routes and amenities. Positioned near the Fayetteville Regional Airport and less than two miles from key routes like Business 95/Hwy 301, Hwy 87, and I-95, the site ensures seamless regional and interstate connectivity, enhancing operational convenience for clients and suppliers alike.

The surrounding area offers an appealing mix of convenience and accessibility. Employees will benefit from close proximity to a variety of retailers, including Walmart, a selection of popular dining options, and nearby residential neighborhoods, making commutes and day-to-day needs easily manageable. With a robust local labor force and an average household income of approximately \$72,450 within a five-mile radius, the property is well-situated to attract a capable workforce while ensuring access to essential services. This strategic location fosters a productive work environment within a vibrant and growing community.