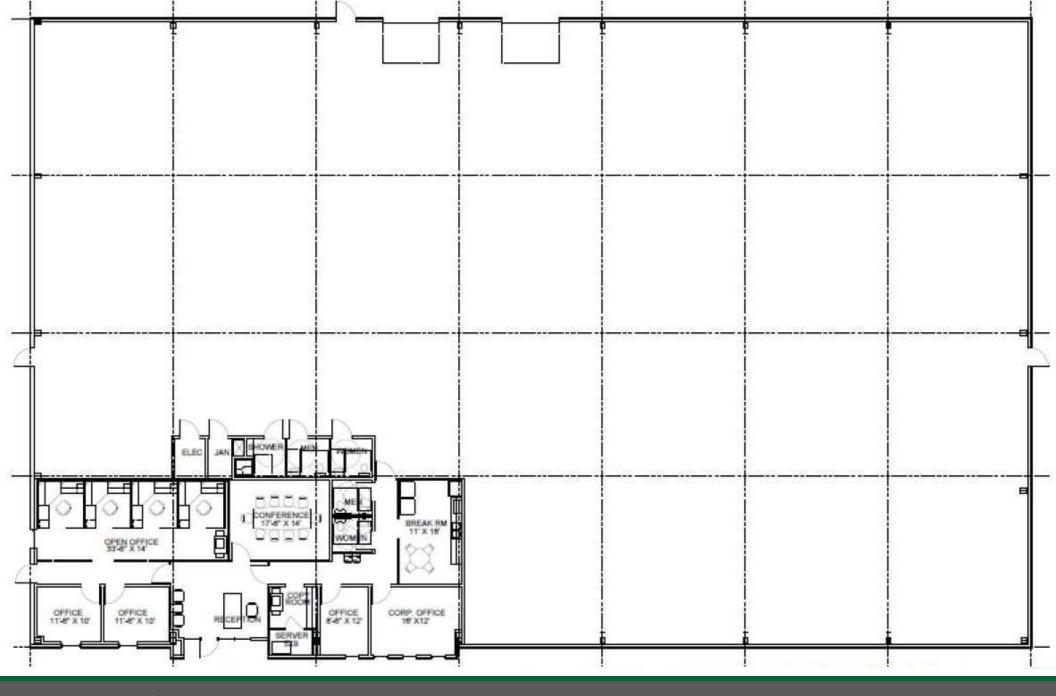

## PROPERTY OVERVIEW

| Available SF: | 20,000 SF            |
|---------------|----------------------|
| Lease Rate:   | \$15.00 SF/yr (NNN)  |
| Lot Size:     | 4.47 Acres           |
| Year Built:   | Proposed-2025        |
| Zoning:       | MP (Airport Overlay) |

### property description

This 20,000-square-foot flex building, projected for completion in 2026, is available as a customizable build-to-suit space designed to meet the unique office and warehouse needs of its single tenant. The facility offers a versatile layout for light industrial use, with zoning classified as M(P) and located within the Airport Overlay district. Its design and location will serve businesses looking to optimize logistics and workspace efficiency near essential transportation routes and amenities. Positioned near the Fayetteville Regional Airport and less than two miles from key routes like Business 95/Hwy 301, Hwy 87, and I-95, the site ensures seamless regional and interstate connectivity, enhancing operational convenience for clients and suppliers alike.