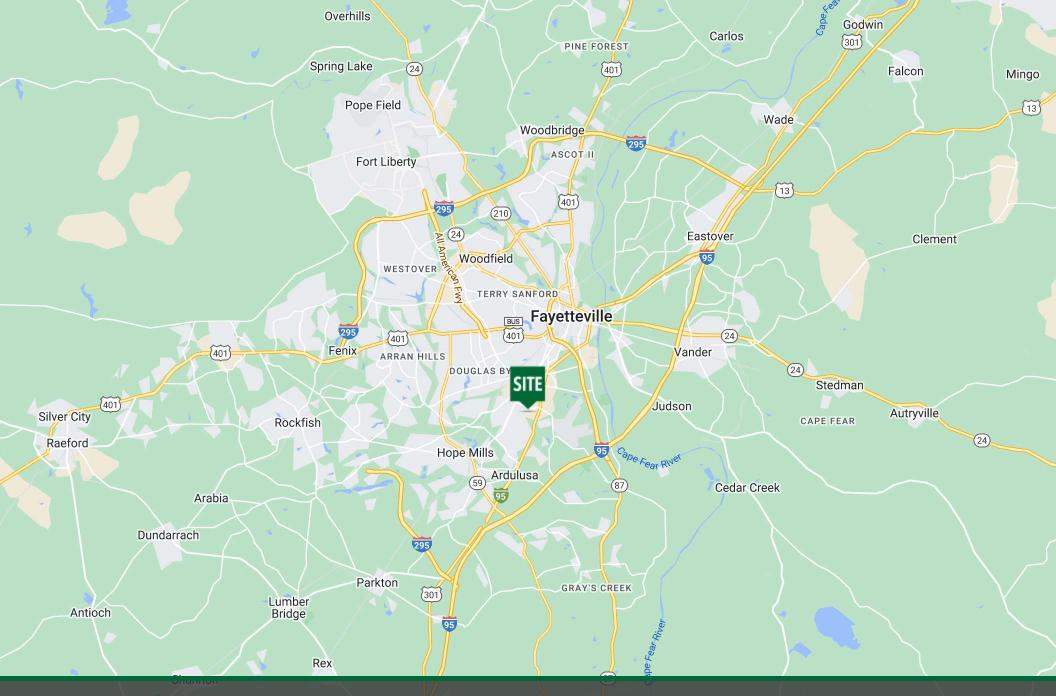

### property description

This 20,000-square-foot flex building, projected for completion in 2026, is available as a customizable build-to-suit space designed to meet the unique office and warehouse needs of its single tenant. The facility offers a versatile layout for light industrial use, with zoning classified as M(P) and located within the Airport Overlay district. Its design and location will serve businesses looking to optimize logistics and workspace efficiency near essential transportation routes and amenities. Positioned near the Fayetteville Regional Airport and less than two miles from key routes like Business 95/Hwy 301, Hwy 87, and I-95, the site ensures seamless regional and interstate connectivity, enhancing operational convenience for clients and suppliers alike.