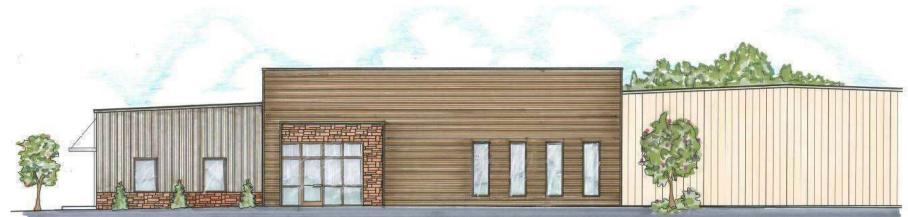

# INDUSTRIAL PROPERTY FOR LEASE New 20,000 SF Flex Building

3456 Black and Decker Rd, Hope MIlls, NC 28348





for more information

PATRICK MURRAY, CCIM, SIOR

Principal / Broker in Charge O: 910.829.1617 C: 910.988.5284 patrick@grantmurrayre.com



FRONT ELEVATION



## PROPERTY OVERVIEW

| Available SF: | 20,000 SF            |
|---------------|----------------------|
| Lease Rate:   | \$15.00 SF/yr (NNN)  |
| Lot Size:     | 4.47 Acres           |
| Year Built:   | Proposed-2025        |
| Zoning:       | MP (Airport Overlay) |

### property description

This 20,000-square-foot flex building, projected for completion in 2026, is available as a customizable build-to-suit space designed to meet the unique office and warehouse needs of its single tenant. The facility offers a versatile layout for light industrial use, with zoning classified as M(P) and located within the Airport Overlay district