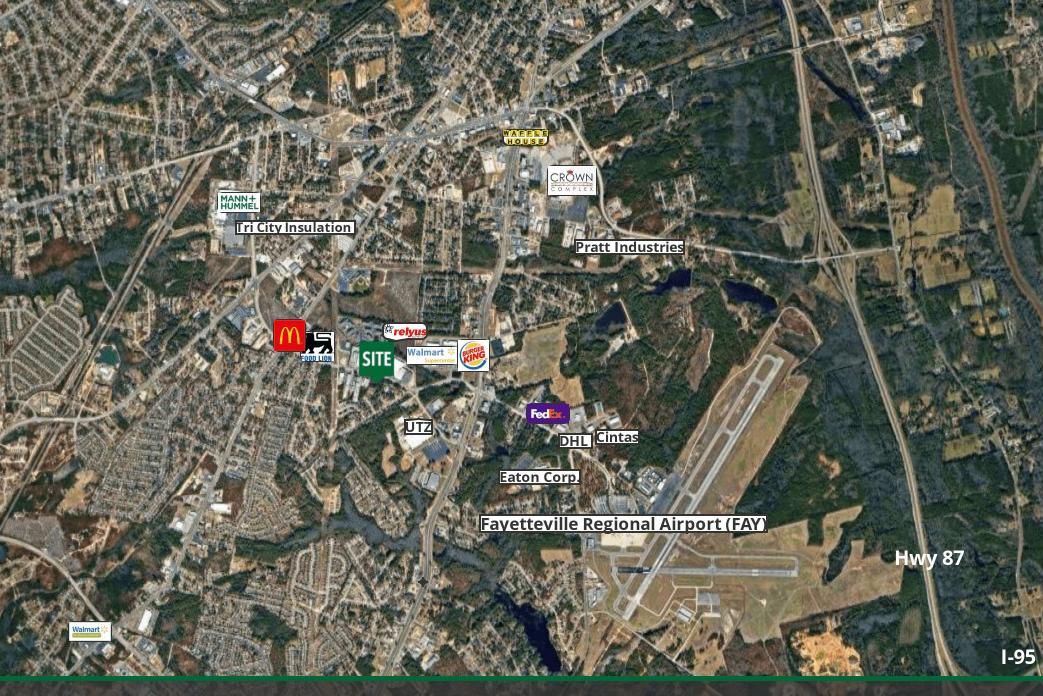

### property description

This 20,000-square-foot flex building, projected for completion in 2026, is available as a customizable build-to-suit space designed to meet the unique office and warehouse needs of its single tenant. The facility offers a versatile layout for light industrial use, with zoning classified as M(P) and located within the Airport Overlay district. Its design and location will serve businesses looking to optimize logistics and workspace efficiency near essential transportation routes and amenities. Positioned near the Fayetteville Regional Airport and less than two miles from key routes like Business 95/Hwy 301, Hwy 87, and I-95, the site ensures seamless regional and interstate connectivity, enhancing operational convenience for clients and suppliers alike.

The surrounding area offers an appealing mix of convenience and accessibility. Employees will benefit from close proximity to a variety of retailers, including Walmart, a selection of popular dining options, and nearby residential neighborhoods, making commutes and day-to-day needs easily manageable. With a robust local labor force and an average household income of approximately \$72,450 within a five-mile radius, the property is well-situated to attract a capable workforce while ensuring access to essential services. This strategic location fosters a productive work environment within a vibrant and growing community.