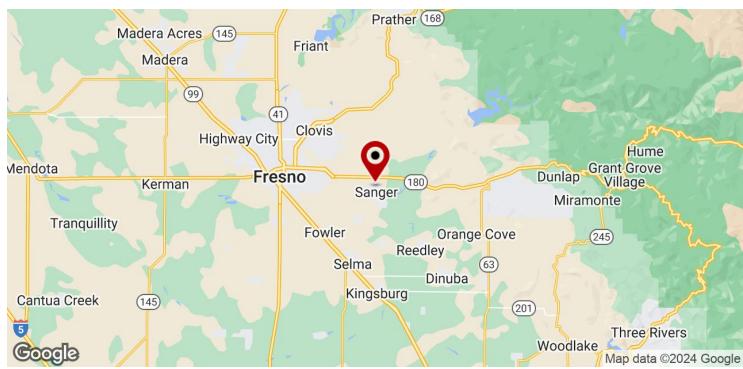

This property is located off Academy Ave in Sanger, CA just north of Church Ave & south of CA-180. Academy Avenue serves as the major entry into Northeast Sanger, 52,200 cars per day travelling the nearby 180 Freeway. Sanger, California, in Fresno County, is 11 miles SE of Clovis, California (center to center) and 12 miles E of Fresno, California. Sanger offers several recreational activities including a number of parks, sports facilities and playgrounds. In addition, the city also organizes many festivals like Blossom Days Festival, Sanger Farmer's Market and the Street Fair, as well as the Trek to the Nation's Christmas Tree.