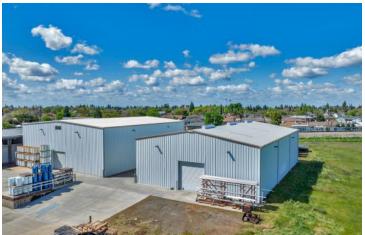

#### PROPERTY DESCRIPTION

Freestanding Conditioned Food-Grade Clear-Span Industrial Buildings: ±33,690 SF on 1.78 AC plus 4.34 AC of Expansion Land. Offers ±13,000 SF of conditioned warehouse via 9 HVAC's and natural gas radiant heating, ±5,461 SF of cold storage, ±12,950 SF of warehouse space, and 1,000 SF of office space within (4) freestanding buildings. (1) ±22,540 SF concrete Tilt-Up construction and (2) metal construction buildings (±4,950 SF + mezzanine & 5,200 SF) - all with 20' clear height, fully insulated, efficient lighting, various ADA restrooms, fully fire suppression system, video surveillance, & heavy power: 3,000 Amp main panel, (4) switchboards (main s/b is 800 amps), 6 panel boards, 2 switchgears, & (2) 75 kVa transformers. Features (6) roll up doors, (5) spot truck dock, wrought iron fence at front parking area & chain link for rear loading area. Existing San Joaquin Valley Railroad (SJVR) rail spur access lease in place where a spur can be added. Nearby CA-180 visibility, flexible heavy industrial zoning allows for many uses allowed in this centrally located Industrial area. Thrifty and expedient alternative to new construction by avoiding a lengthy construction time delay, land acquisition/fees, and high construction costs.