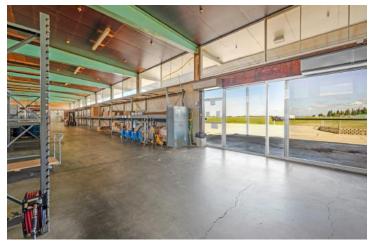

#### PROPERTY HIGHLIGHTS

- Priced @ 2018 MAI Appraisal | Includes 4.34 AC Additional Land
- ±33,690 SF Freestanding Buildings + Equipment on ±1.78 Acres
- BONUS 4.34 AC For Expansion On 2 APN's | Easy CA-180 Access
- 20' Clear Height | Ground Level & Dock High Doors | Fully Fenced
- 3,000 Amps, 600 Volt 3 Phase Power w/ Various Switchboards
- 22,540 SF Clear-Span Conditioned Warehouse w/ 20' Clear Height
- Rail Spur Opportunity w/ Low Cost Land Lease In Place
- (2) Existing Cold Storage Rooms | Fire Sprinklers Throughout
- (4) Buildings on ±1.78 AC | Existing Operational Bakery
- 1,000 SF Remodeled Open Office w/ HVAC + Bonus Office Trailer
- Prime Alternative To New Construction | Move-In Ready
- City Utility Services & Fully Fenced Paved Private Parking
- Fully Insulated w/ Skylights Throughout | ESFR Sprinklers
- (9) A/C's | ADA Restrooms | Video Security Surveillance
- Excellent Access To All Major Freeways | Flexible Zoning

#### PROPERTY DESCRIPTION

Freestanding Conditioned Food-Grade Clear-Span Industrial Buildings: ±33,690 SF on 1.78 AC plus 4.34 AC of Expansion Land. Offers ±13,000 SF of conditioned warehouse via 9 HVAC's and natural gas radiant heating, ±5,461 SF of cold storage, ±12,950 SF of warehouse space, and 1,000 SF of office space within (4) freestanding buildings. (1) ±22,540 SF concrete Tilt-Up construction and (2) metal construction buildings (±4,950 SF + mezzanine & 5,200 SF) - all with 20' clear height, fully insulated, efficient lighting, various ADA restrooms, fully fire suppression system, video surveillance, & heavy power: 3,000 Amp main panel, (4) switchboards (main s/b is 800 amps), 6 panel boards, 2 switchgears, & (2) 75 kVa transformers. Features (6) roll up doors, (5) spot truck dock, wrought iron fence at front parking area & chain link for rear loading area. Existing San Joaquin Valley Railroad (SJVR) rail spur access lease in place where a spur can be added. Nearby CA-180 visibility, flexible heavy industrial zoning allows for many uses allowed in this centrally located Industrial area. Thrifty and expedient alternative to new construction by avoiding a lengthy construction time delay, land acquisition/fees, and high construction costs.