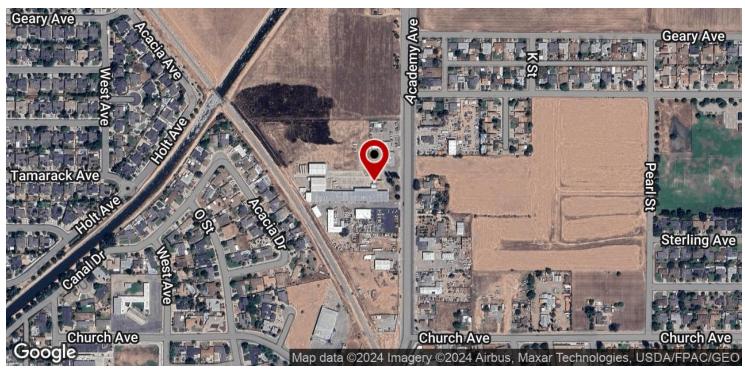

This property is located off Academy Ave in Sanger, CA just north of Church Ave & south of CA-180. Academy Avenue serves as the major entry into Northeast Sanger, 52,200 cars per day travelling the nearby 180 Freeway. Sanger, California, in Fresno County, is 11 miles SE of Clovis, California (center to center) and 12 miles E of Fresno, California. Sanger offers several recreational activities including a number of parks, sports facilities and playgrounds. In addition, the city also organizes many festivals like Blossom Days Festival, Sanger Farmer's Market and the Street Fair, as well as the Trek to the Nation's Christmas Tree.