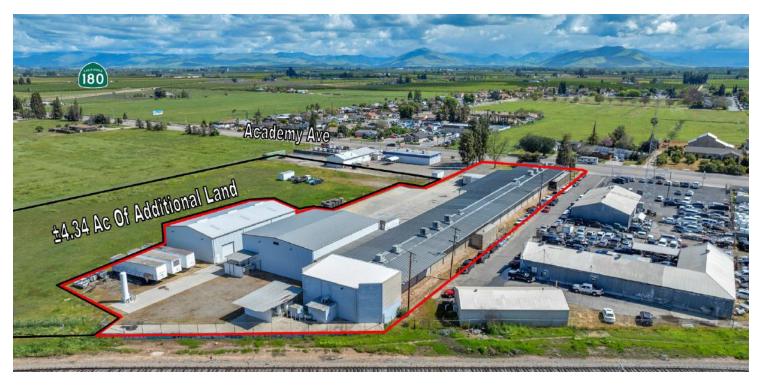

#### PROPERTY HIGHLIGHTS

- Priced @ 2018 MAI Appraisal | Includes 4.34 AC Additional Land
- ±33,690 SF Freestanding Buildings + Equipment on ±1.78 Acres
- BONUS 4.34 AC For Expansion On 2 APN's | Easy CA-180 Access
- 20' Clear Height | Ground Level & Dock High Doors | Fully Fenced
- 3,000 Amps, 600 Volt 3 Phase Power w/ Various Switchboards
- 22,540 SF Clear-Span Conditioned Warehouse w/ 20' Clear Height
- Rail Spur Opportunity w/ Low Cost Land Lease In Place
- (2) Existing Cold Storage Rooms | Fire Sprinklers Throughout
- (4) Buildings on ±1.78 AC | Existing Operational Bakery
- 1,000 SF Remodeled Open Office w/ HVAC + Bonus Office Trailer
- Prime Alternative To New Construction | Move-In Ready
- City Utility Services & Fully Fenced Paved Private Parking
- Fully Insulated w/ Skylights Throughout | ESFR Sprinklers
- (9) A/C's | ADA Restrooms | Video Security Surveillance
- Excellent Access To All Major Freeways | Flexible Zoning

#### PROPERTY DESCRIPTION

Freestanding Conditioned Food-Grade Clear-Span Industrial Buildings: ±33,690 SF on 1.78 AC plus 4.34 AC of Expansion Land. Offers ±13,000 SF of conditioned warehouse via 9 HVAC's and natural gas radiant heating, ±5,461 SF of cold storage, ±12,950 SF of warehouse space, and 1,000 SF of office space within (4) freestanding buildings. (1) ±22,540 SF concrete Tilt-Up construction and (2) metal construction buildings (±4,950 SF + mezzanine & 5,200 SF) - all with 20' clear height, fully insulated, efficient lighting, various ADA restrooms, fully fire suppression system, video surveillance, & heavy power: 3,000 Amp main panel, (4) switchboards (main s/b is 800 amps), 6 panel boards, 2 switchgears, & (2) 75 kVa transformers. Features (6) roll up doors, (5) spot truck dock, wrought iron fence at front parking area & chain link for rear loading area. Existing San Joaquin Valley Railroad (SJVR) rail spur access lease in place where a spur can be added. Nearby CA-180 visibility, flexible heavy industrial zoning allows for many uses allowed in this centrally located Industrial area. Thrifty and expedient alternative to new construction by avoiding a lengthy construction time delay, land acquisition/fees, and high construction costs.