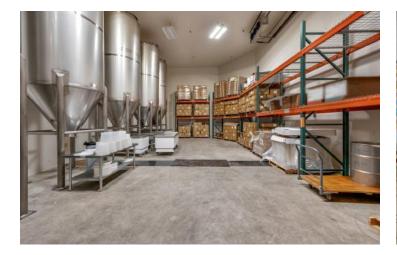

#### PROPERTY HIGHLIGHTS

- Priced @ 2018 MAI Appraisal | Includes 4.34 AC Additional Land
- ±33,690 SF Freestanding Buildings + Equipment on ±1.78 Acres
- BONUS 4.34 AC For Expansion On 2 APN's | Easy CA-180 Access
- 20' Clear Height | Ground Level & Dock High Doors | Fully Fenced
- 3,000 Amps, 600 Volt 3 Phase Power w/ Various Switchboards
- 22,540 SF Clear-Span Conditioned Warehouse w/ 20' Clear Height
- Rail Spur Opportunity w/ Low Cost Land Lease In Place
- (2) Existing Cold Storage Rooms | Fire Sprinklers Throughout
- (4) Buildings on ±1.78 AC | Existing Operational Bakery
- 1,000 SF Remodeled Open Office w/ HVAC + Bonus Office Trailer
- Prime Alternative To New Construction | Move-In Ready
- City Utility Services & Fully Fenced Paved Private Parking
- Fully Insulated w/ Skylights Throughout | ESFR Sprinklers
- (9) A/C's | ADA Restrooms | Video Security Surveillance
- Excellent Access To All Major Freeways | Flexible Zoning

#### PROPERTY DESCRIPTION

Freestanding Conditioned Food-Grade Clear-Span Industrial Buildings: ±33,690 SF on 1.78 AC plus 4.34 AC of Expansion Land. Offers ±13,000 SF of conditioned warehouse via 9 HVAC's and natural gas radiant heating, ±5,461 SF of cold storage, ±12,950 SF of warehouse space, and 1,000 SF of office space within (4) freestanding buildings. (1) ±22,540 SF concrete Tilt-Up construction and (2) metal construction buildings (±4,950 SF + mezzanine & 5,200 SF) - all with 20' clear height, fully insulated, efficient lighting, various ADA restrooms, fully fire suppression system, video surveillance, & heavy power: 3,000 Amp main panel, (4) switchboards (main s/b is 800 amps), 6 panel boards, 2 switchgears, & (2) 75 kVa transformers. Features (6) roll up doors, (5) spot truck dock, wrought iron fence at front parking area & chain link for rear loading area. Existing San Joaquin Valley Railroad (SJVR) rail spur access lease in place where a spur can be added. Nearby CA-180 visibility, flexible heavy industrial zoning allows for many uses allowed in this centrally located Industrial area. Thrifty and expedient alternative to new construction by avoiding a lengthy construction time delay, land acquisition/fees, and high construction costs.