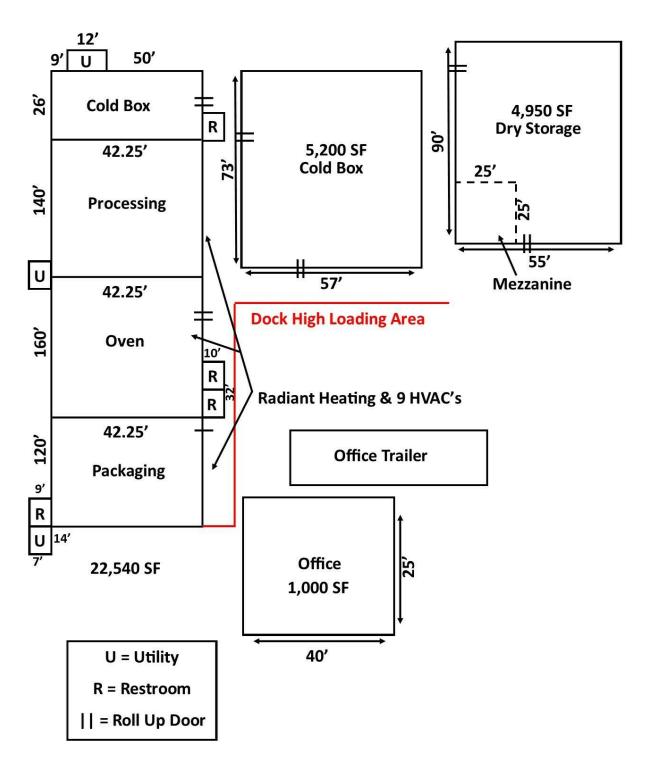

#### PROPERTY HIGHLIGHTS

- Priced @ 2018 MAI Appraisal | Includes 4.34 AC Additional Land
- ±33,690 SF Freestanding Buildings + Equipment on ±1.78 Acres
- BONUS 4.34 AC For Expansion On 2 APN's | Easy CA-180 Access
- 20' Clear Height | Ground Level & Dock High Doors | Fully Fenced
- 3,000 Amps, 600 Volt 3 Phase Power w/ Various Switchboards
- 22,540 SF Clear-Span Conditioned Warehouse w/ 20' Clear Height
- Rail Spur Opportunity w/ Low Cost Land Lease In Place
- (2) Existing Cold Storage Rooms | Fire Sprinklers Throughout
- (4) Buildings on ±1.78 AC | Existing Operational Bakery
- 1,000 SF Remodeled Open Office w/ HVAC + Bonus Office Trailer
- Prime Alternative To New Construction | Move-In Ready
- City Utility Services & Fully Fenced Paved Private Parking
- Fully Insulated w/ Skylights Throughout | ESFR Sprinklers
- (9) A/C's | ADA Restrooms | Video Security Surveillance
- Excellent Access To All Major Freeways | Flexible Zoning

#### PROPERTY DESCRIPTION

Freestanding Conditioned Food-Grade Clear-Span Industrial Buildings: ±33,690 SF on 1.78 AC plus 4.34 AC of Expansion Land. Offers ±13,000 SF of conditioned warehouse via 9 HVAC's and natural gas radiant heating, ±5,461 SF of cold storage, ±12,950 SF of warehouse space, and 1,000 SF of office space within (4) freestanding buildings. (1) ±22,540 SF concrete Tilt-Up construction and (2) metal construction buildings (±4,950 SF + mezzanine & 5,200 SF) - all with 20' clear height, fully insulated, efficient lighting, various ADA restrooms, fully fire suppression system, video surveillance, & heavy power: 3,000 Amp main panel, (4) switchboards (main s/b is 800 amps), 6 panel boards, 2 switchgears, & (2) 75 kVa transformers. Features (6) roll up doors, (5) spot truck dock, wrought iron fence at front parking area & chain link for rear loading area. Existing San Joaquin Valley Railroad (SJVR) rail spur access lease in place where a spur can be added. Nearby CA-180 visibility, flexible heavy industrial zoning allows for many uses allowed in this centrally located Industrial area. Thrifty and expedient alternative to new construction by avoiding a lengthy construction time delay, land acquisition/fees, and high construction costs.