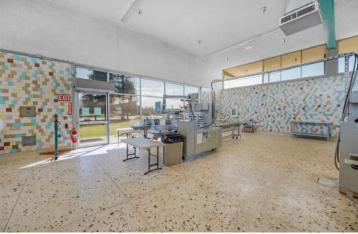

#### PROPERTY HIGHLIGHTS

- Priced @ 2018 MAI Appraisal | Includes 4.34 AC Additional Land
- ±33,690 SF Freestanding Buildings + Equipment on ±1.78 Acres
- BONUS 4.34 AC For Expansion On 2 APN's | Easy CA-180 Access
- 20' Clear Height | Ground Level & Dock High Doors | Fully Fenced
- 3,000 Amps, 600 Volt 3 Phase Power w/ Various Switchboards
- 22,540 SF Clear-Span Conditioned Warehouse w/ 20' Clear Height
- Rail Spur Opportunity w/ Low Cost Land Lease In Place
- (2) Existing Cold Storage Rooms | Fire Sprinklers Throughout
- (4) Buildings on ±1.78 AC | Existing Operational Bakery
- 1,000 SF Remodeled Open Office w/ HVAC + Bonus Office Trailer
- Prime Alternative To New Construction | Move-In Ready
- City Utility Services & Fully Fenced Paved Private Parking
- Fully Insulated w/ Skylights Throughout | ESFR Sprinklers
- (9) A/C's | ADA Restrooms | Video Security Surveillance
- Excellent Access To All Major Freeways | Flexible Zoning

#### PROPERTY DESCRIPTION

Freestanding Conditioned Food-Grade Clear-Span Industrial Buildings: ±33,690 SF on 1.78 AC plus 4.34 AC of Expansion Land. Offers ±13,000 SF of conditioned warehouse via 9 HVAC's and natural gas radiant heating, ±5,461 SF of cold storage, ±12,950 SF of warehouse space, and 1,000 SF of office space within (4) freestanding buildings. (1) ±22,540 SF concrete Tilt-Up construction and (2) metal construction buildings (±4,950 SF + mezzanine & 5,200 SF) - all with 20' clear height, fully insulated, efficient lighting, various ADA restrooms, fully fire suppression system, video surveillance, & heavy power: 3,000 Amp main panel, (4) switchboards (main s/b is 800 amps), 6 panel boards, 2 switchgears, & (2) 75 kVa transformers. Features (6) roll up doors, (5) spot truck dock, wrought iron fence at front parking area & chain link for rear loading area. Existing San Joaquin Valley Railroad (SJVR) rail spur access lease in place where a spur can be added. Nearby CA-180 visibility, flexible heavy industrial zoning allows for many uses allowed in this centrally located Industrial area. Thrifty and expedient alternative to new construction by avoiding a lengthy construction time delay, land acquisition/fees, and high construction costs.