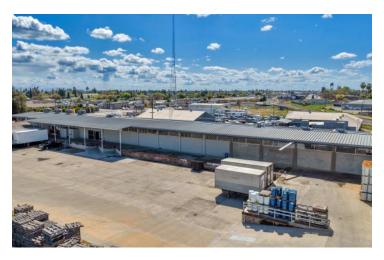

#### PROPERTY DESCRIPTION

Freestanding Conditioned Food-Grade Clear-Span Industrial Buildings: ±33,690 SF on 1.78 AC plus 4.34 AC of Expansion Land. Offers ±13,000 SF of conditioned warehouse via 9 HVAC's and natural gas radiant heating, ±5,461 SF of cold storage, ±12,950 SF of warehouse space, and 1,000 SF of office space within (4) freestanding buildings. (1) ±22,540 SF concrete Tilt-Up construction and (2) metal construction buildings (±4,950 SF + mezzanine & 5,200 SF) - all with 20' clear height, fully insulated, efficient lighting, various ADA restrooms, fully fire suppression system, video surveillance, & heavy power: 3,000 Amp main panel, (4) switchboards (main s/b is 800 amps), 6 panel boards, 2 switchgears, & (2) 75 kVa transformers. Features (6) roll up doors, (5) spot truck dock, wrought iron fence at front parking area & chain link for rear loading area. Existing San Joaquin Valley Railroad (SJVR) rail spur access lease in place where a spur can be added. Nearby CA-180 visibility, flexible heavy industrial zoning allows for many uses allowed in this centrally located Industrial area. Thrifty and expedient alternative to new construction by avoiding a lengthy construction time delay, land acquisition/fees, and high construction costs.