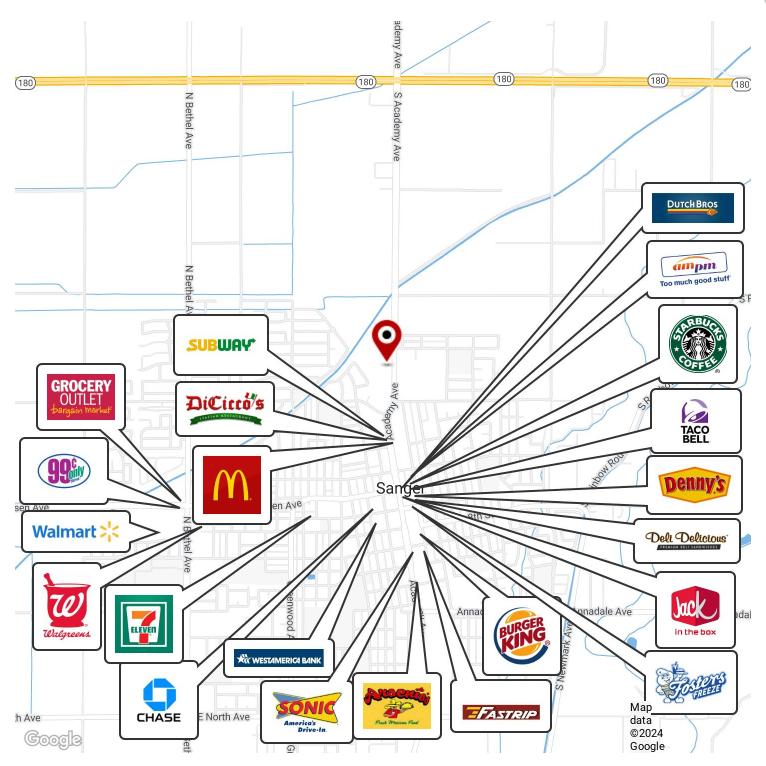

This property is located off Academy Ave in Sanger, CA just north of Church Ave & south of CA-180. Academy Avenue serves as the major entry into Northeast Sanger, 52,200 cars per day travelling the nearby 180 Freeway. Sanger, California, in Fresno County, is 11 miles SE of Clovis, California (center to center) and 12 miles E of Fresno, California. Sanger offers several recreational activities including a number of parks, sports facilities and playgrounds. In addition, the city also organizes many festivals like Blossom Days Festival, Sanger Farmer's Market and the Street Fair, as well as the Trek to the Nation's Christmas Tree.