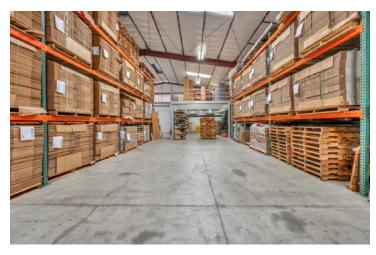

#### PROPERTY DESCRIPTION

Freestanding Conditioned Food-Grade Clear-Span Industrial Buildings: ±33,690 SF on 1.78 AC plus 4.34 AC of Expansion Land. Offers ±13,000 SF of conditioned warehouse via 9 HVAC's and natural gas radiant heating, ±5,461 SF of cold storage, ±12,950 SF of warehouse space, and 1,000 SF of office space within (4) freestanding buildings. (1) ±22,540 SF concrete Tilt-Up construction and (2) metal construction buildings (±4,950 SF + mezzanine & 5,200 SF) - all with 20' clear height, fully insulated, efficient lighting, various ADA restrooms, fully fire suppression system, video surveillance, & heavy power: 3,000 Amp main panel, (4) switchboards (main s/b is 800 amps), 6 panel boards, 2 switchgears, & (2) 75 kVa transformers. Features (6) roll up doors, (5) spot truck dock, wrought iron fence at front parking area & chain link for rear loading area. Existing San Joaquin Valley Railroad (SJVR) rail spur access lease in place where a spur can be added. Nearby CA-180 visibility, flexible heavy industrial zoning allows for many uses allowed in this centrally located Industrial area. Thrifty and expedient alternative to new construction by avoiding a lengthy construction time delay, land acquisition/fees, and high construction costs.