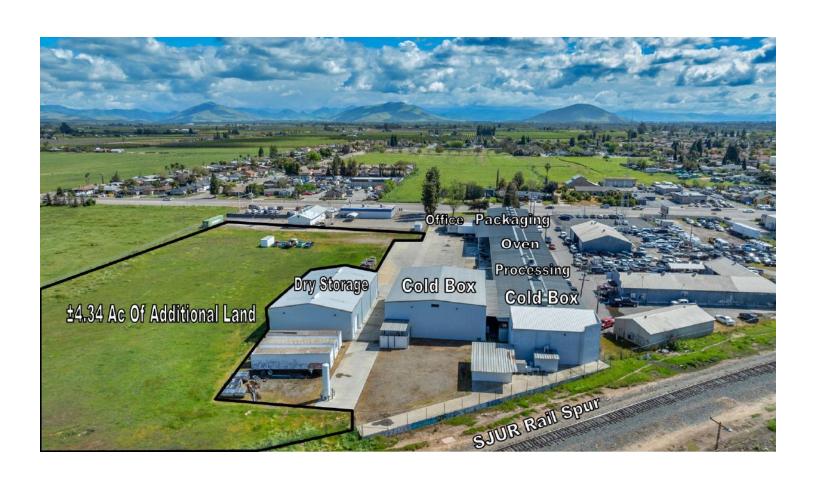

#### PROPERTY HIGHLIGHTS

- Priced @ 2018 MAI Appraisal | Includes 4.34 AC Additional Land
- ±33,690 SF Freestanding Buildings + Equipment on ±1.78 Acres
- BONUS 4.34 AC For Expansion On 2 APN's | Easy CA-180 Access
- 20' Clear Height | Ground Level & Dock High Doors | Fully Fenced
- 3,000 Amps, 600 Volt 3 Phase Power w/ Various Switchboards
- 22,540 SF Clear-Span Conditioned Warehouse w/ 20' Clear Height
- Rail Spur Opportunity w/ Low Cost Land Lease In Place
- (2) Existing Cold Storage Rooms | Fire Sprinklers Throughout
- (4) Buildings on ±1.78 AC | Existing Operational Bakery
- 1,000 SF Remodeled Open Office w/ HVAC + Bonus Office Trailer
- Prime Alternative To New Construction | Move-In Ready
- City Utility Services & Fully Fenced Paved Private Parking
- Fully Insulated w/ Skylights Throughout | ESFR Sprinklers
- (9) A/C's | ADA Restrooms | Video Security Surveillance
- Excellent Access To All Major Freeways | Flexible Zoning

#### PROPERTY DESCRIPTION

Freestanding Conditioned Food-Grade Clear-Span Industrial Buildings: ±33,690 SF on 1.78 AC plus 4.34 AC of Expansion Land. Offers ±13,000 SF of conditioned warehouse via 9 HVAC's and natural gas radiant heating, ±5,461 SF of cold storage, ±12,950 SF of warehouse space, and 1,000 SF of office space within (4) freestanding buildings. (1) ±22,540 SF concrete Tilt-Up construction and (2) metal construction buildings (±4,950 SF + mezzanine & 5,200 SF) - all with 20' clear height, fully insulated, efficient lighting, various ADA restrooms, fully fire suppression system, video surveillance, & heavy power: 3,000 Amp main panel, (4) switchboards (main s/b is 800 amps), 6 panel boards, 2 switchgears, & (2) 75 kVa transformers. Features (6) roll up doors, (5) spot truck dock, wrought iron fence at front parking area & chain link for rear loading area. Existing San Joaquin Valley Railroad (SJVR) rail spur access lease in place where a spur can be added. Nearby CA-180 visibility, flexible heavy industrial zoning allows for many uses allowed in this centrally located Industrial area. Thrifty and expedient alternative to new construction by avoiding a lengthy construction time delay, land acquisition/fees, and high construction costs.