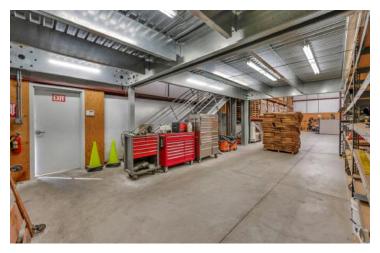

#### PROPERTY DESCRIPTION

Freestanding Conditioned Food-Grade Clear-Span Industrial Buildings: ±33,690 SF on 1.78 AC plus 4.34 AC of Expansion Land. Offers ±13,000 SF of conditioned warehouse via 9 HVAC's and natural gas radiant heating, ±5,461 SF of cold storage, ±12,950 SF of warehouse space, and 1,000 SF of office space within (4) freestanding buildings. (1) ±22,540 SF concrete Tilt-Up construction and (2) metal construction buildings (±4,950 SF + mezzanine & 5,200 SF) - all with 20' clear height, fully insulated, efficient lighting, various ADA restrooms, fully fire suppression system, video surveillance, & heavy power: 3,000 Amp main panel, (4) switchboards (main s/b is 800 amps), 6 panel boards, 2 switchgears, & (2) 75 kVa transformers. Features (6) roll up doors, (5) spot truck dock, wrought iron fence at front parking area & chain link for rear loading area. Existing San Joaquin Valley Railroad (SJVR) rail spur access lease in place where a spur can be added. Nearby CA-180 visibility, flexible heavy industrial zoning allows for many uses allowed in this centrally located Industrial area. Thrifty and expedient alternative to new construction by avoiding a lengthy construction time delay, land acquisition/fees, and high construction costs.