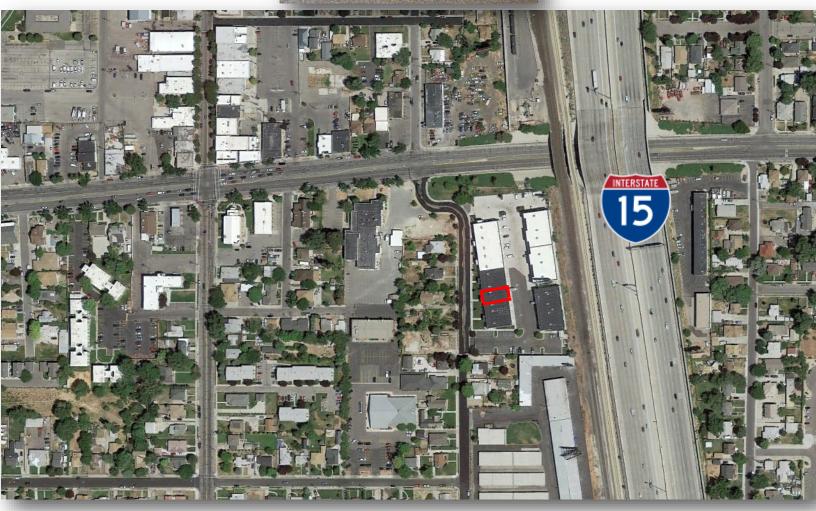

## 7771 South Allen Street Midvale, UT 84111

- \* \$2,750.00/mo/N.N.N.
- \* ~2,068 total square feet (1,168 sq/ft in office and 900 sq/ft in warehouse)
- \* One (1) 12x12 Grade Level Door (23' warehouse clear height)
- \* Located In Midvale Business Park: Nicely landscaped, Gated, Fenced and Secure.
- Two year old buildout (3 private offices, breakroom, private restroom and 1,000 square foot mezzanine storage.)
- 220 3 phase 150 amp panel
- Convenient I-15 Access