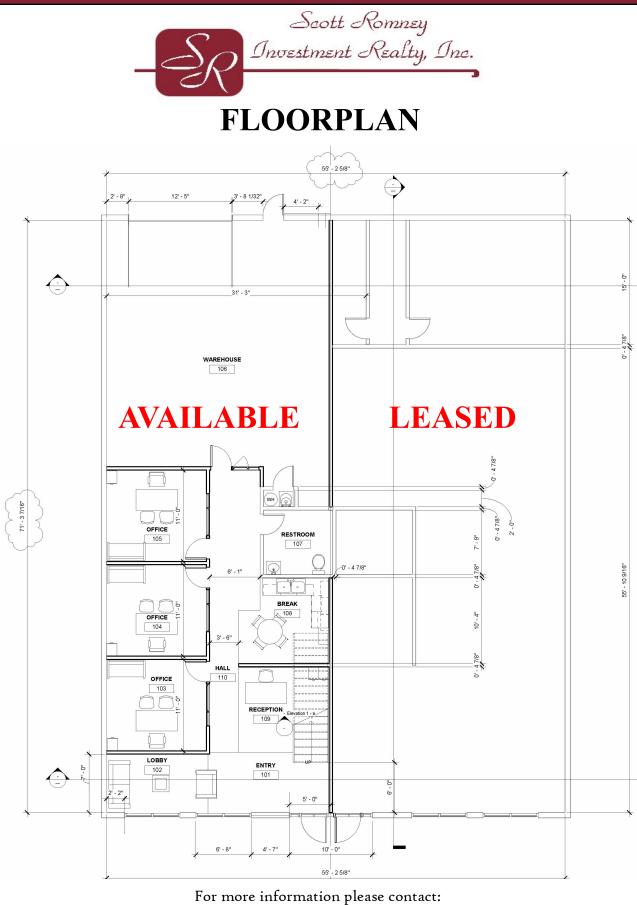

## 7771 South Allen Street Midvale, UT 84111

- \* \$2,750.00/mo/N.N.N.
- \* ~2,068 total square feet (1,168 sq/ft in office and 900 sq/ft in warehouse)
- \* One (1) 12x12 Grade Level Door (23' warehouse clear height)
- \* Located In Midvale Business Park: Nicely landscaped, Gated, Fenced and Secure.
- Two year old buildout (3 private offices, breakroom, private restroom and 1,000 square foot mezzanine storage.)
- 220 3 phase 150 amp panel
- Convenient I-15 Access