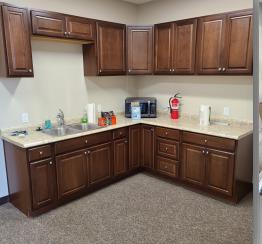

## 7771 South Allen Street Midvale, UT 84111

- \* \$2,750.00/mo/N.N.N.
- \* ~2,068 total square feet (1,168 sq/ft in office and 900 sq/ft in warehouse)
- \* One (1) 12x12 Grade Level Door (23' warehouse clear height)
- \* Located In Midvale Business Park: Nicely landscaped, Gated, Fenced and Secure.
- Two year old buildout (3 private offices, breakroom, private restroom and 1,000 square foot mezzanine storage.)
- 220 3 phase 150 amp panel
- Convenient I-15 Access