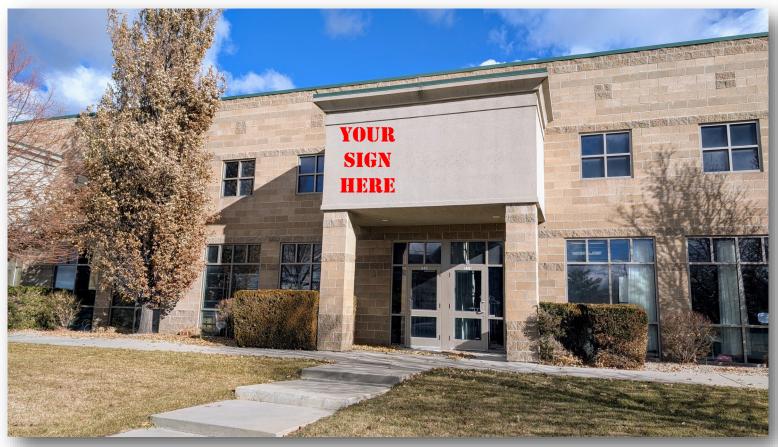

## 7771 South Allen Street Midvale, UT 84111

- \* \$2,750.00/mo/N.N.N.
- \* ~2,068 total square feet (1,168 sq/ft in office and 900 sq/ft in warehouse)
- \* One (1) 12x12 Grade Level Door (23' warehouse clear height)
- \* Located In Midvale Business Park: Nicely landscaped, Gated, Fenced and Secure.
- Two year old buildout (3 private offices, breakroom, private restroom and 1,000 square foot mezzanine storage.)
- 220 3 phase 150 amp panel
- Convenient I-15 Access