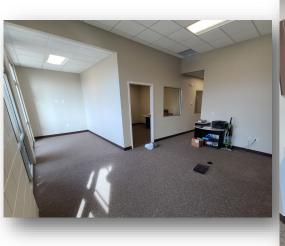

## 7771 South Allen Street Midvale, UT 84111

- \* \$2,750.00/mo/N.N.N.
- \* ~2,068 total square feet (1,168 sq/ft in office and 900 sq/ft in warehouse)
- \* One (1) 12x12 Grade Level Door (23' warehouse clear height)
- \* Located In Midvale Business Park: Nicely landscaped, Gated, Fenced and Secure.
- Two year old buildout (3 private offices, breakroom, private restroom and 1,000 square foot mezzanine storage.)
- 220 3 phase 150 amp panel
- Convenient I-15 Access