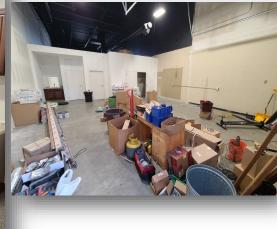

## 7771 South Allen Street Midvale, UT 84111

- \* \$2,750.00/mo/N.N.N.
- \* ~2,068 total square feet (1,168 sq/ft in office and 900 sq/ft in warehouse)
- \* One (1) 12x12 Grade Level Door (23' warehouse clear height)
- \* Located In Midvale Business Park: Nicely landscaped, Gated, Fenced and Secure.
- Two year old buildout (3 private offices, breakroom, private restroom and 1,000 square foot mezzanine storage.)
- 220 3 phase 150 amp panel
- Convenient I-15 Access