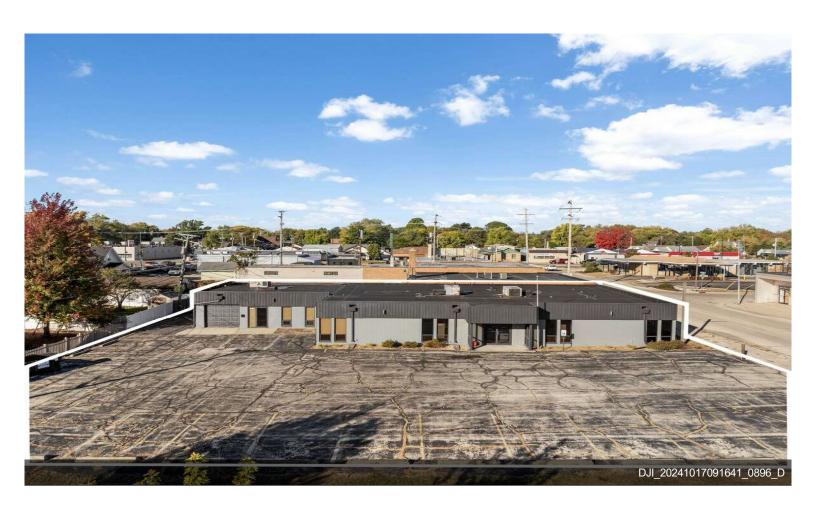

#### **PARK OFFICE CENTER INC**

521 Loves Park Dr, Loves Park, IL 61111

Bobby Walsh
Dickerson & Nieman Realtors
6277 E Riverside Blvd,Rockford, IL 61114
bobbyw@dickersonnieman.com
(815) 227-5900

| Price:                  | \$299,900                |
|-------------------------|--------------------------|
| Property Type:          | Office                   |
| Building Class:         | С                        |
| Sale Type:              | Investment or Owner User |
| Lot Size:               | 0.38 AC                  |
| Rentable Building Area: | 5,100 SF                 |
| Rentable Building Area: | 5,100 SF                 |
| No. Stories:            | 1                        |
| Year Built:             | 1970                     |
| Tenancy:                | Multiple                 |
| Parking Ratio:          | 0/1,000 SF               |
| Zoning Description:     | CR                       |
| APN / Parcel ID:        | 12-06-352-001            |
| Walk Score ®:           | 75 (Very Walkable)       |

#### PARK OFFICE CENTER INC

\$299,900

Fantastic opportunity to own a multi unit commercial retail property in the heart of Loves Park. Building north end cap has been built out. Middle spaces need to be finished, and south end cap has large garage with rollup door and man door. Perfect opportunity for landscaping company, construction company, window/siding/door company, dog grooming/boarding, martial arts, general retail or specialty use. Two bathrooms on west side of building, mechanical room, and west man door. Call today for a private showing....

- Multi Tenant
- Rollup Door
- Mixed Use
- Retail Corridor

521 Loves Park Dr, Loves Park, IL 61111