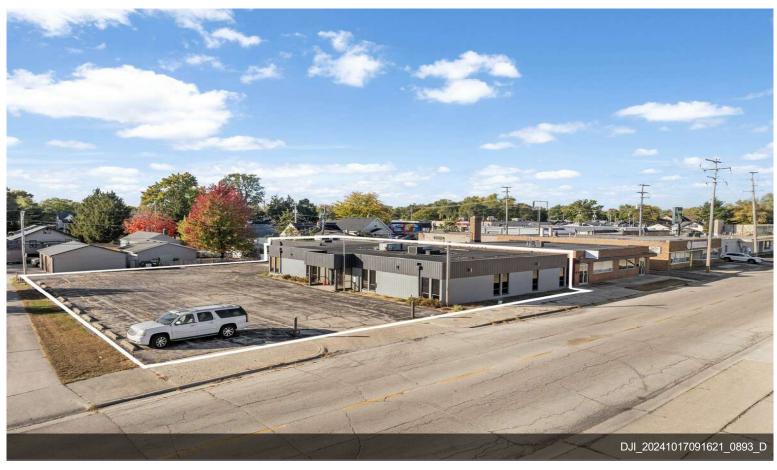

#### **PARK OFFICE CENTER INC**

521 Loves Park Dr, Loves Park, IL 61111

Bobby Walsh
Dickerson & Nieman Realtors
6277 E Riverside Blvd,Rockford, IL 61114
bobbyw@dickersonnieman.com
(815) 227-5900

| Price:                  | \$299,900                |
|-------------------------|--------------------------|
| Property Type:          | Office                   |
| Building Class:         | С                        |
| Sale Type:              | Investment or Owner User |
| Lot Size:               | 0.38 AC                  |
| Rentable Building Area: | 5,100 SF                 |
| Rentable Building Area: | 5,100 SF                 |
| No. Stories:            | 1                        |
| Year Built:             | 1970                     |
| Tenancy:                | Multiple                 |
| Parking Ratio:          | 0/1,000 SF               |
| Zoning Description:     | CR                       |
| APN / Parcel ID:        | 12-06-352-001            |
| Walk Score ®:           | 75 (Very Walkable)       |

#### PARK OFFICE CENTER INC

\$299,900

Fantastic opportunity to own a multi unit commercial retail property in the heart of Loves Park. Building north end cap has been built out. Middle spaces need to be finished, and south end cap has large garage with rollup door and man door. Perfect opportunity for landscaping company, construction company, window/siding/door company, dog grooming/boarding, martial arts, general retail or specialty use. Two bathrooms on west side of building, mechanical room, and west man door. Call today for a private showing....

- Multi Tenant
- Rollup Door
- Mixed Use
- Retail Corridor

521 Loves Park Dr, Loves Park, IL 61111