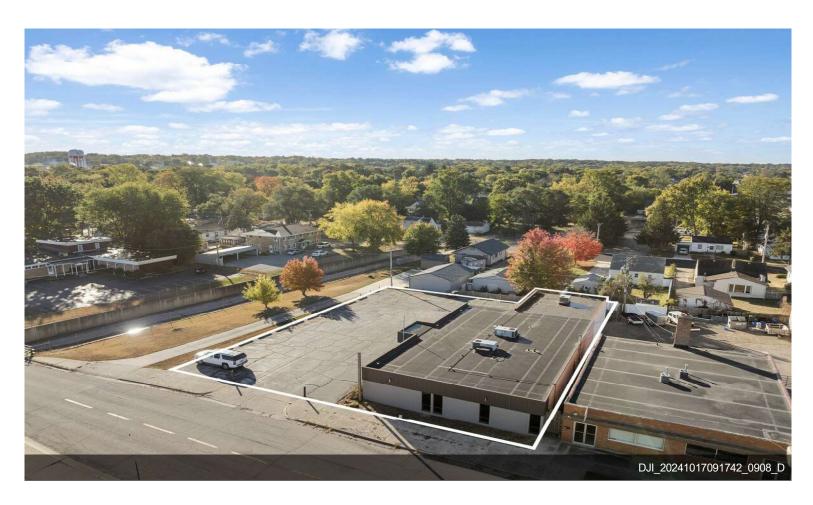

#### **PARK OFFICE CENTER INC**

521 Loves Park Dr, Loves Park, IL 61111

Bobby Walsh
Dickerson & Nieman Realtors
6277 E Riverside Blvd,Rockford, IL 61114
bobbyw@dickersonnieman.com
(815) 227-5900

| Price:                  | \$299,900                |
|-------------------------|--------------------------|
| Property Type:          | Office                   |
| Building Class:         | С                        |
| Sale Type:              | Investment or Owner User |
| Lot Size:               | 0.38 AC                  |
| Rentable Building Area: | 5,100 SF                 |
| Rentable Building Area: | 5,100 SF                 |
| No. Stories:            | 1                        |
| Year Built:             | 1970                     |
| Tenancy:                | Multiple                 |
| Parking Ratio:          | 0/1,000 SF               |
| Zoning Description:     | CR                       |
| APN / Parcel ID:        | 12-06-352-001            |
| Walk Score ®:           | 75 (Very Walkable)       |

#### PARK OFFICE CENTER INC

\$299,900

Fantastic opportunity to own a multi unit commercial retail property in the heart of Loves Park. Building north end cap has been built out. Middle spaces need to be finished, and south end cap has large garage with rollup door and man door. Perfect opportunity for landscaping company, construction company, window/siding/door company, dog grooming/boarding, martial arts, general retail or specialty use. Two bathrooms on west side of building, mechanical room, and west man door. Call today for a private showing....

- Multi Tenant
- Rollup Door
- Mixed Use
- Retail Corridor

521 Loves Park Dr, Loves Park, IL 61111