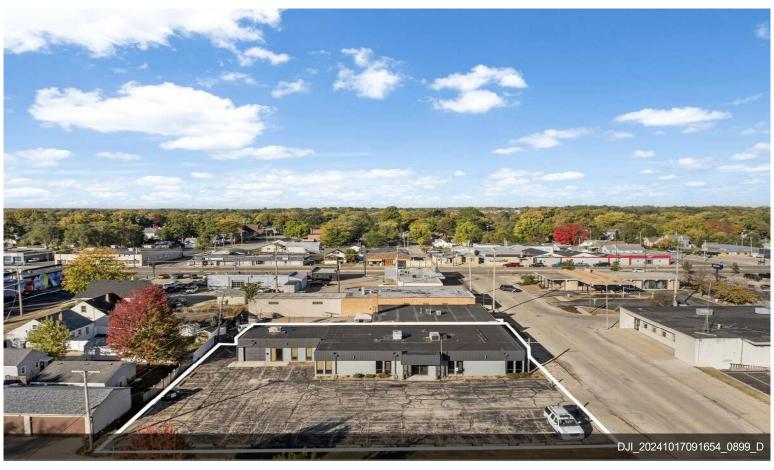

#### **PARK OFFICE CENTER INC**

521 Loves Park Dr, Loves Park, IL 61111

Bobby Walsh
Dickerson & Nieman Realtors
6277 E Riverside Blvd,Rockford, IL 61114
bobbyw@dickersonnieman.com
(815) 227-5900

| Price:                  | \$299,900                |
|-------------------------|--------------------------|
| Property Type:          | Office                   |
| Building Class:         | С                        |
| Sale Type:              | Investment or Owner User |
| Lot Size:               | 0.38 AC                  |
| Rentable Building Area: | 5,100 SF                 |
| Rentable Building Area: | 5,100 SF                 |
| No. Stories:            | 1                        |
| Year Built:             | 1970                     |
| Tenancy:                | Multiple                 |
| Parking Ratio:          | 0/1,000 SF               |
| Zoning Description:     | CR                       |
| APN / Parcel ID:        | 12-06-352-001            |
| Walk Score ®:           | 75 (Very Walkable)       |

#### PARK OFFICE CENTER INC

\$299,900

Fantastic opportunity to own a multi unit commercial retail property in the heart of Loves Park. Building north end cap has been built out. Middle spaces need to be finished, and south end cap has large garage with rollup door and man door. Perfect opportunity for landscaping company, construction company, window/siding/door company, dog grooming/boarding, martial arts, general retail or specialty use. Two bathrooms on west side of building, mechanical room, and west man door. Call today for a private showing....

- Multi Tenant
- Rollup Door
- Mixed Use
- Retail Corridor

521 Loves Park Dr, Loves Park, IL 61111