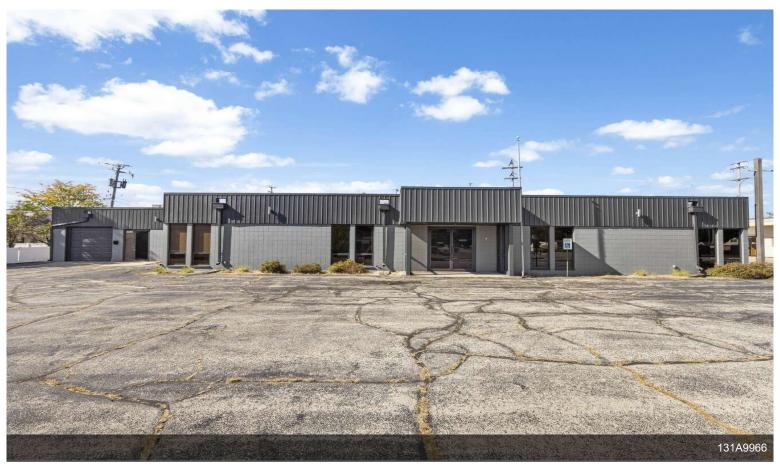

#### **PARK OFFICE CENTER INC**

521 Loves Park Dr, Loves Park, IL 61111

Bobby Walsh
Dickerson & Nieman Realtors
6277 E Riverside Blvd,Rockford, IL 61114
bobbyw@dickersonnieman.com
(815) 227-5900

| Price:                  | \$299,900                |
|-------------------------|--------------------------|
| Property Type:          | Office                   |
| Building Class:         | С                        |
| Sale Type:              | Investment or Owner User |
| Lot Size:               | 0.38 AC                  |
| Rentable Building Area: | 5,100 SF                 |
| Rentable Building Area: | 5,100 SF                 |
| No. Stories:            | 1                        |
| Year Built:             | 1970                     |
| Tenancy:                | Multiple                 |
| Parking Ratio:          | 0/1,000 SF               |
| Zoning Description:     | CR                       |
| APN / Parcel ID:        | 12-06-352-001            |
| Walk Score ®:           | 75 (Very Walkable)       |

#### PARK OFFICE CENTER INC

\$299,900

Fantastic opportunity to own a multi unit commercial retail property in the heart of Loves Park. Building north end cap has been built out. Middle spaces need to be finished, and south end cap has large garage with rollup door and man door. Perfect opportunity for landscaping company, construction company, window/siding/door company, dog grooming/boarding, martial arts, general retail or specialty use. Two bathrooms on west side of building, mechanical room, and west man door. Call today for a private showing....

- Multi Tenant
- Rollup Door
- Mixed Use
- Retail Corridor

521 Loves Park Dr, Loves Park, IL 61111