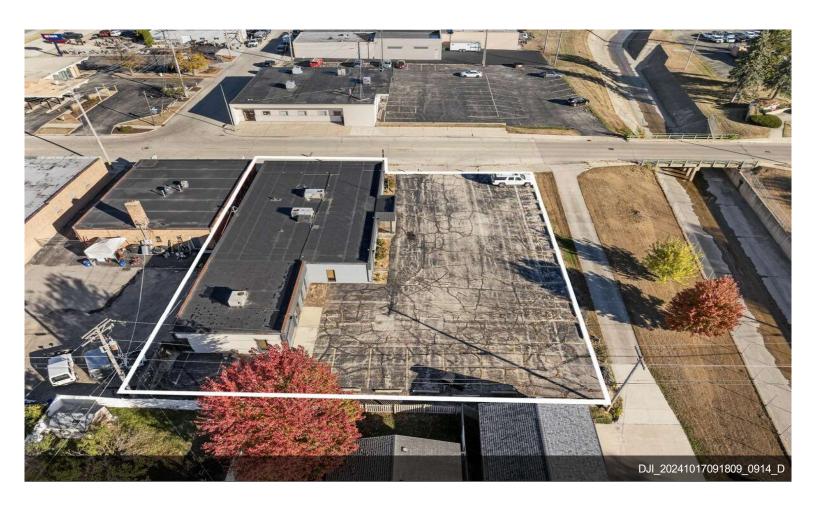

#### **PARK OFFICE CENTER INC**

521 Loves Park Dr, Loves Park, IL 61111

Bobby Walsh
Dickerson & Nieman Realtors
6277 E Riverside Blvd,Rockford, IL 61114
bobbyw@dickersonnieman.com
(815) 227-5900

| Price:                  | \$299,900                |
|-------------------------|--------------------------|
| Property Type:          | Office                   |
| Building Class:         | С                        |
| Sale Type:              | Investment or Owner User |
| Lot Size:               | 0.38 AC                  |
| Rentable Building Area: | 5,100 SF                 |
| Rentable Building Area: | 5,100 SF                 |
| No. Stories:            | 1                        |
| Year Built:             | 1970                     |
| Tenancy:                | Multiple                 |
| Parking Ratio:          | 0/1,000 SF               |
| Zoning Description:     | CR                       |
| APN / Parcel ID:        | 12-06-352-001            |
| Walk Score ®:           | 75 (Very Walkable)       |

#### PARK OFFICE CENTER INC

\$299,900

Fantastic opportunity to own a multi unit commercial retail property in the heart of Loves Park. Building north end cap has been built out. Middle spaces need to be finished, and south end cap has large garage with rollup door and man door. Perfect opportunity for landscaping company, construction company, window/siding/door company, dog grooming/boarding, martial arts, general retail or specialty use. Two bathrooms on west side of building, mechanical room, and west man door. Call today for a private showing....

- Multi Tenant
- Rollup Door
- Mixed Use
- Retail Corridor

521 Loves Park Dr, Loves Park, IL 61111