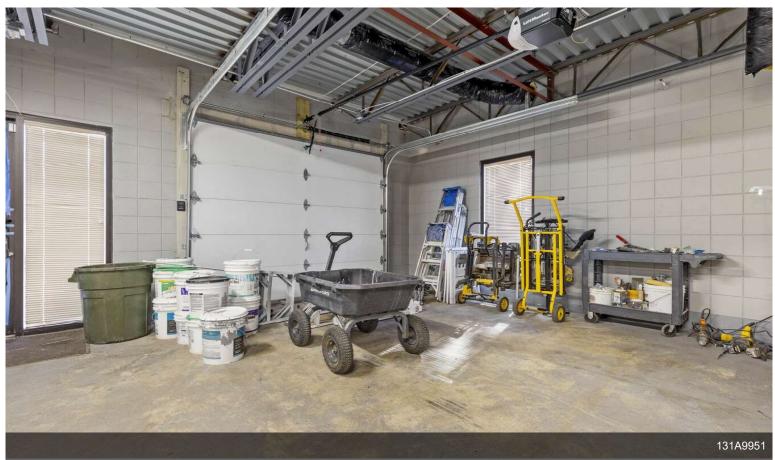

#### PARK OFFICE CENTER INC

\$299,900

Fantastic opportunity to own a multi unit commercial retail property in the heart of Loves Park. Building north end cap has been built out. Middle spaces need to be finished, and south end cap has large garage with rollup door and man door. Perfect opportunity for landscaping company, construction company, window/siding/door company, dog grooming/boarding, martial arts, general retail or specialty use. Two bathrooms on west side of building, mechanical room, and west man door. Call today for a private showing....

- Multi Tenant
- Rollup Door
- Mixed Use
- Retail Corridor

521 Loves Park Dr, Loves Park, IL 61111