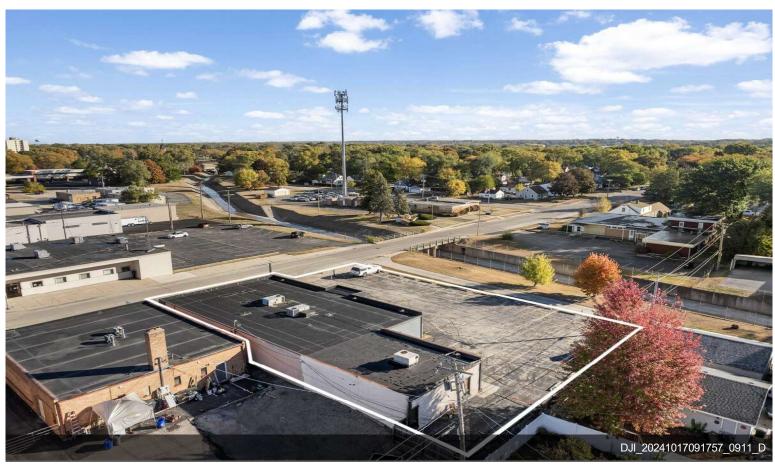

#### **PARK OFFICE CENTER INC**

521 Loves Park Dr, Loves Park, IL 61111

Bobby Walsh
Dickerson & Nieman Realtors
6277 E Riverside Blvd,Rockford, IL 61114
bobbyw@dickersonnieman.com
(815) 227-5900

| Price:                  | \$299,900                |
|-------------------------|--------------------------|
| Property Type:          | Office                   |
| Building Class:         | С                        |
| Sale Type:              | Investment or Owner User |
| Lot Size:               | 0.38 AC                  |
| Rentable Building Area: | 5,100 SF                 |
| Rentable Building Area: | 5,100 SF                 |
| No. Stories:            | 1                        |
| Year Built:             | 1970                     |
| Tenancy:                | Multiple                 |
| Parking Ratio:          | 0/1,000 SF               |
| Zoning Description:     | CR                       |
| APN / Parcel ID:        | 12-06-352-001            |
| Walk Score ®:           | 75 (Very Walkable)       |

#### PARK OFFICE CENTER INC

\$299,900

Fantastic opportunity to own a multi unit commercial retail property in the heart of Loves Park. Building north end cap has been built out. Middle spaces need to be finished, and south end cap has large garage with rollup door and man door. Perfect opportunity for landscaping company, construction company, window/siding/door company, dog grooming/boarding, martial arts, general retail or specialty use. Two bathrooms on west side of building, mechanical room, and west man door. Call today for a private showing....

- Multi Tenant
- Rollup Door
- Mixed Use
- Retail Corridor

521 Loves Park Dr, Loves Park, IL 61111