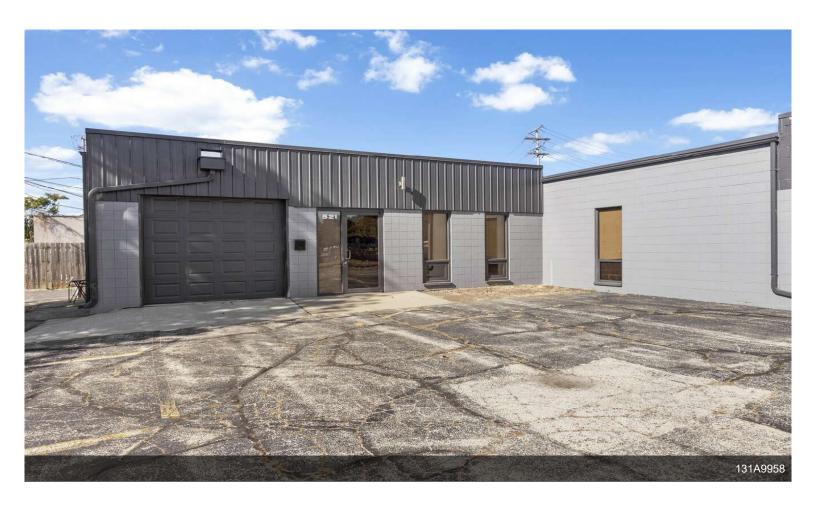

#### PARK OFFICE CENTER INC

\$299,900

Fantastic opportunity to own a multi unit commercial retail property in the heart of Loves Park. Building north end cap has been built out. Middle spaces need to be finished, and south end cap has large garage with rollup door and man door. Perfect opportunity for landscaping company, construction company, window/siding/door company, dog grooming/boarding, martial arts, general retail or specialty use. Two bathrooms on west side of building, mechanical room, and west man door. Call today for a private showing....

- Multi Tenant
- Rollup Door
- Mixed Use
- Retail Corridor

521 Loves Park Dr, Loves Park, IL 61111