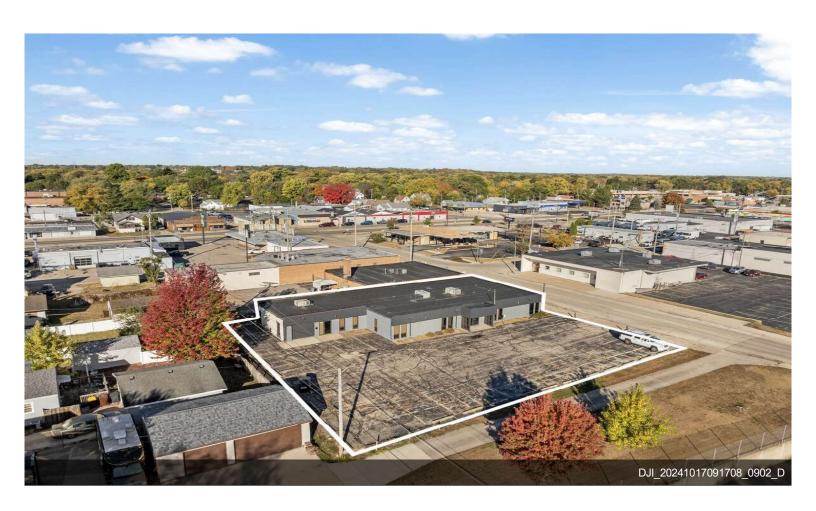

#### **PARK OFFICE CENTER INC**

521 Loves Park Dr, Loves Park, IL 61111

Bobby Walsh
Dickerson & Nieman Realtors
6277 E Riverside Blvd,Rockford, IL 61114
bobbyw@dickersonnieman.com
(815) 227-5900

| Price:                  | \$299,900                |
|-------------------------|--------------------------|
| Property Type:          | Office                   |
| Building Class:         | С                        |
| Sale Type:              | Investment or Owner User |
| Lot Size:               | 0.38 AC                  |
| Rentable Building Area: | 5,100 SF                 |
| Rentable Building Area: | 5,100 SF                 |
| No. Stories:            | 1                        |
| Year Built:             | 1970                     |
| Tenancy:                | Multiple                 |
| Parking Ratio:          | 0/1,000 SF               |
| Zoning Description:     | CR                       |
| APN / Parcel ID:        | 12-06-352-001            |
| Walk Score ®:           | 75 (Very Walkable)       |

#### PARK OFFICE CENTER INC

\$299,900

Fantastic opportunity to own a multi unit commercial retail property in the heart of Loves Park. Building north end cap has been built out. Middle spaces need to be finished, and south end cap has large garage with rollup door and man door. Perfect opportunity for landscaping company, construction company, window/siding/door company, dog grooming/boarding, martial arts, general retail or specialty use. Two bathrooms on west side of building, mechanical room, and west man door. Call today for a private showing....

- Multi Tenant
- Rollup Door
- Mixed Use
- Retail Corridor

521 Loves Park Dr, Loves Park, IL 61111