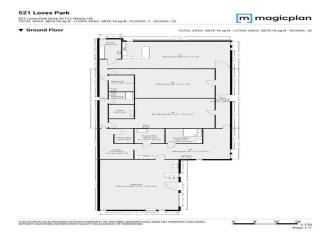

#### **PARK OFFICE CENTER INC**

521 Loves Park Dr, Loves Park, IL 61111

Bobby Walsh
Dickerson & Nieman Realtors
6277 E Riverside Blvd,Rockford, IL 61114
bobbyw@dickersonnieman.com
(815) 227-5900

| Price:                  | \$299,900                |
|-------------------------|--------------------------|
| Property Type:          | Office                   |
| Building Class:         | С                        |
| Sale Type:              | Investment or Owner User |
| Lot Size:               | 0.38 AC                  |
| Rentable Building Area: | 5,100 SF                 |
| Rentable Building Area: | 5,100 SF                 |
| No. Stories:            | 1                        |
| Year Built:             | 1970                     |
| Tenancy:                | Multiple                 |
| Parking Ratio:          | 0/1,000 SF               |
| Zoning Description:     | CR                       |
| APN / Parcel ID:        | 12-06-352-001            |
| Walk Score ®:           | 75 (Very Walkable)       |

#### PARK OFFICE CENTER INC

\$299,900

Fantastic opportunity to own a multi unit commercial retail property in the heart of Loves Park. Building north end cap has been built out. Middle spaces need to be finished, and south end cap has large garage with rollup door and man door. Perfect opportunity for landscaping company, construction company, window/siding/door company, dog grooming/boarding, martial arts, general retail or specialty use. Two bathrooms on west side of building, mechanical room, and west man door. Call today for a private showing....