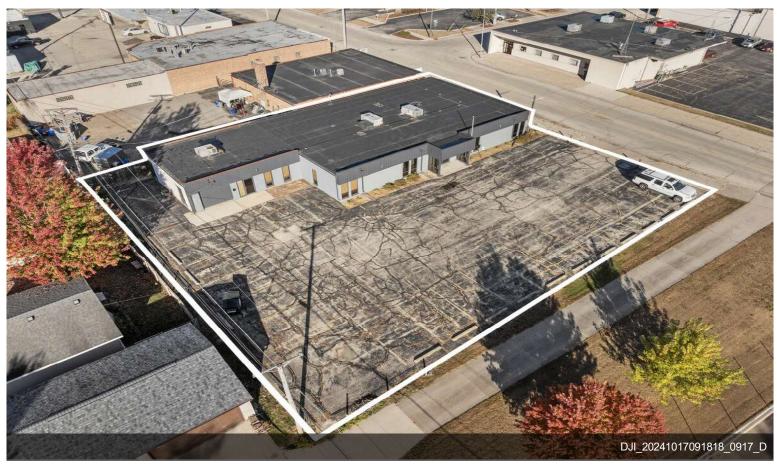

#### **PARK OFFICE CENTER INC**

521 Loves Park Dr, Loves Park, IL 61111

Bobby Walsh
Dickerson & Nieman Realtors
6277 E Riverside Blvd,Rockford, IL 61114
bobbyw@dickersonnieman.com
(815) 227-5900

| Price:                  | \$299,900                |
|-------------------------|--------------------------|
| Property Type:          | Office                   |
| Building Class:         | С                        |
| Sale Type:              | Investment or Owner User |
| Lot Size:               | 0.38 AC                  |
| Rentable Building Area: | 5,100 SF                 |
| Rentable Building Area: | 5,100 SF                 |
| No. Stories:            | 1                        |
| Year Built:             | 1970                     |
| Tenancy:                | Multiple                 |
| Parking Ratio:          | 0/1,000 SF               |
| Zoning Description:     | CR                       |
| APN / Parcel ID:        | 12-06-352-001            |
| Walk Score ®:           | 75 (Very Walkable)       |

#### PARK OFFICE CENTER INC

\$299,900

Fantastic opportunity to own a multi unit commercial retail property in the heart of Loves Park. Building north end cap has been built out. Middle spaces need to be finished, and south end cap has large garage with rollup door and man door. Perfect opportunity for landscaping company, construction company, window/siding/door company, dog grooming/boarding, martial arts, general retail or specialty use. Two bathrooms on west side of building, mechanical room, and west man door. Call today for a private showing....

- Multi Tenant
- Rollup Door
- Mixed Use
- Retail Corridor

521 Loves Park Dr, Loves Park, IL 61111