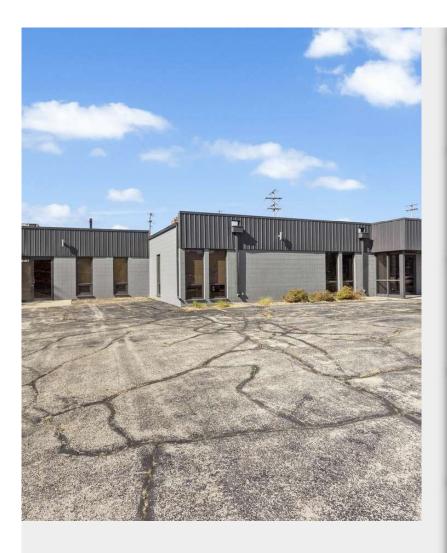

#### **PARK OFFICE CENTER INC**

521 Loves Park Dr, Loves Park, IL 61111

Bobby Walsh
Dickerson & Nieman Realtors
6277 E Riverside Blvd,Rockford, IL 61114
bobbyw@dickersonnieman.com
(815) 227-5900

| Price:                  | \$299,900                |
|-------------------------|--------------------------|
| Property Type:          | Office                   |
| Building Class:         | С                        |
| Sale Type:              | Investment or Owner User |
| Lot Size:               | 0.38 AC                  |
| Rentable Building Area: | 5,100 SF                 |
| Rentable Building Area: | 5,100 SF                 |
| No. Stories:            | 1                        |
| Year Built:             | 1970                     |
| Tenancy:                | Multiple                 |
| Parking Ratio:          | 0/1,000 SF               |
| Zoning Description:     | CR                       |
| APN / Parcel ID:        | 12-06-352-001            |
| Walk Score ®:           | 75 (Very Walkable)       |

#### PARK OFFICE CENTER INC

\$299,900

Fantastic opportunity to own a multi unit commercial retail property in the heart of Loves Park. Building north end cap has been built out. Middle spaces need to be finished, and south end cap has large garage with rollup door and man door. Perfect opportunity for landscaping company, construction company, window/siding/door company, dog grooming/boarding, martial arts, general retail or specialty use. Two bathrooms on west side of building, mechanical room, and west man door. Call today for a private showing....

- Multi Tenant
- Rollup Door
- Mixed Use
- Retail Corridor

521 Loves Park Dr, Loves Park, IL 61111