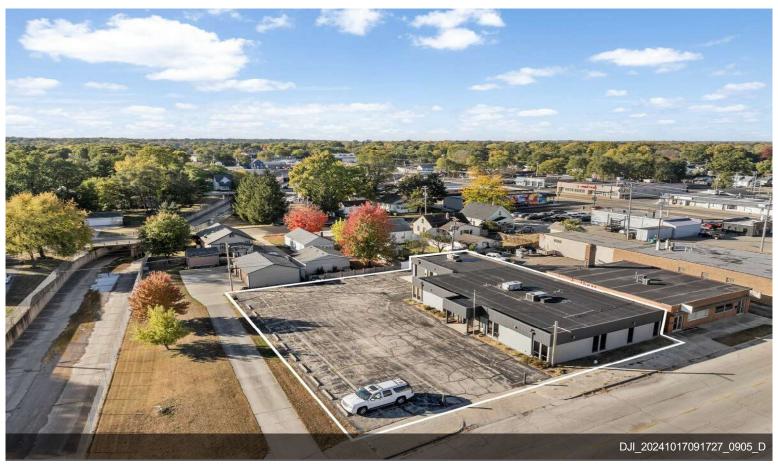

#### **PARK OFFICE CENTER INC**

521 Loves Park Dr, Loves Park, IL 61111

Bobby Walsh
Dickerson & Nieman Realtors
6277 E Riverside Blvd,Rockford, IL 61114
bobbyw@dickersonnieman.com
(815) 227-5900

| Price:                  | \$299,900                |
|-------------------------|--------------------------|
| Property Type:          | Office                   |
| Building Class:         | С                        |
| Sale Type:              | Investment or Owner User |
| Lot Size:               | 0.38 AC                  |
| Rentable Building Area: | 5,100 SF                 |
| Rentable Building Area: | 5,100 SF                 |
| No. Stories:            | 1                        |
| Year Built:             | 1970                     |
| Tenancy:                | Multiple                 |
| Parking Ratio:          | 0/1,000 SF               |
| Zoning Description:     | CR                       |
| APN / Parcel ID:        | 12-06-352-001            |
| Walk Score ®:           | 75 (Very Walkable)       |

#### PARK OFFICE CENTER INC

\$299,900

Fantastic opportunity to own a multi unit commercial retail property in the heart of Loves Park. Building north end cap has been built out. Middle spaces need to be finished, and south end cap has large garage with rollup door and man door. Perfect opportunity for landscaping company, construction company, window/siding/door company, dog grooming/boarding, martial arts, general retail or specialty use. Two bathrooms on west side of building, mechanical room, and west man door. Call today for a private showing....

- Multi Tenant
- Rollup Door
- Mixed Use
- Retail Corridor

521 Loves Park Dr, Loves Park, IL 61111