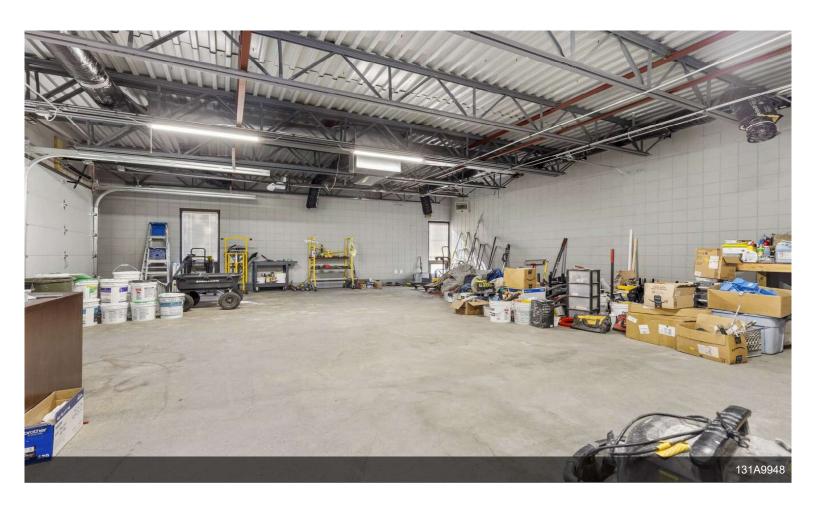

#### PARK OFFICE CENTER INC

\$299,900

Fantastic opportunity to own a multi unit commercial retail property in the heart of Loves Park. Building north end cap has been built out. Middle spaces need to be finished, and south end cap has large garage with rollup door and man door. Perfect opportunity for landscaping company, construction company, window/siding/door company, dog grooming/boarding, martial arts, general retail or specialty use. Two bathrooms on west side of building, mechanical room, and west man door. Call today for a private showing....

- Multi Tenant
- Rollup Door
- Mixed Use
- Retail Corridor

521 Loves Park Dr, Loves Park, IL 61111