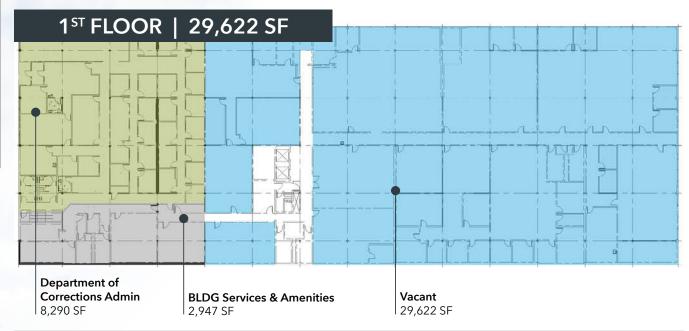

# LISTING INFORMATION

**ADDRESS:** 1305 Tacoma Avenue S, Tacoma

**LEASE RATE:** \$16.00-\$20.00 PSF, Full Service

**AVAILABLE SF:** 62,905 SF, Divisible to ±2,000 SF

1<sup>ST</sup> Floor: 29,622 SF 2<sup>ND</sup> Floor: 14,668 SF 3<sup>RD</sup> Floor: 18,615 SF

# **AVAILABLE SPACE**

Downtown Office for Lease