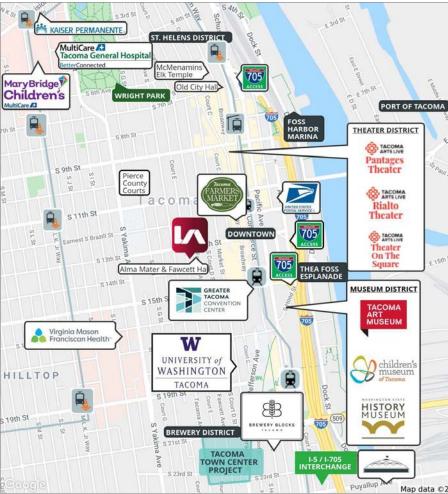

# **LOCATION**

COMMERCIAL REAL ESTATE SERVICES

950 Pacific Avenue, Suite 200 | Tacoma, WA 98402 253-383-8382 | lee-nw.com

**Downtown Office for Lease** 

# ENJOY THE CONVENIENCE OF DOWNTOWN TACOMA

Discover high-quality office space located at 1305 Tacoma Ave S in downtown Tacoma.

This prime location is in close proximity to the YMCA, Hotel Murano, and Tacoma Convention Center. With a plethora of coffee shops, restaurants, and museums nearby, tenants can immerse themselves in a vibrant community with abundant amenities. Additionally, the building offers convenient access to I-5, facilitating seamless connectivity to major transportation routes and the broader Tacoma Area.