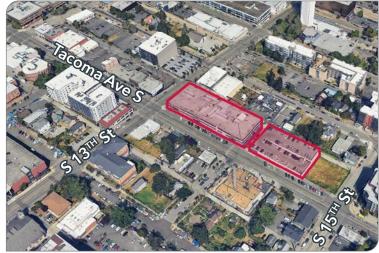

# **LOCATION**

COMMERCIAL REAL ESTATE SERVICES

950 Pacific Avenue, Suite 200 | Tacoma, WA 98402 253-383-8382 | lee-nw.com

**Downtown Office for Lease** 