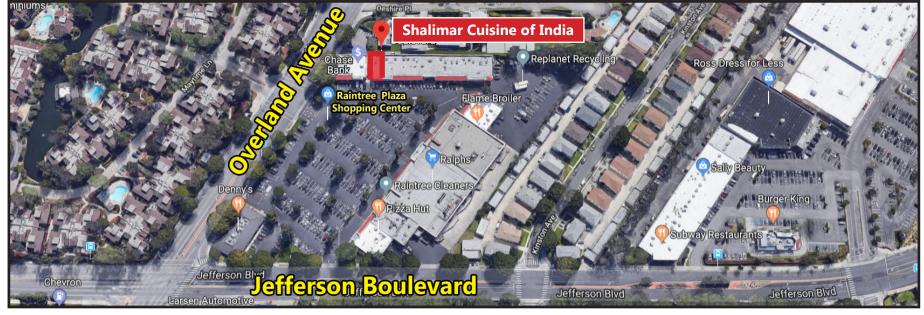

## 10708 Jefferson Boulevard, Culver City, CA 90230

**SIZE:** Approximately 1,800 square feet

**ASKING PRICE:** \$175,000

**CURRENT RENT:** \$6,616 per month including NNN

**LEASE:** New 5 year lease and 5 year option will be available to

negotiate

**PARKING:** Abundant parking in shopping center

**AVAILABLE:** Immediately

- Located in the heart of Culver City with abundant parking, part of the Raintree Plaza Shopping Center
- Other tenants include Chase Bank, Ralphs, Raintree Cleaners, Be Model Wig & Beauty Supply, Flame Broiler and more
- Walk in fridge and dry storage space
- Huge fully equipped kitchen with hood and grease bin
- Beer/wine license