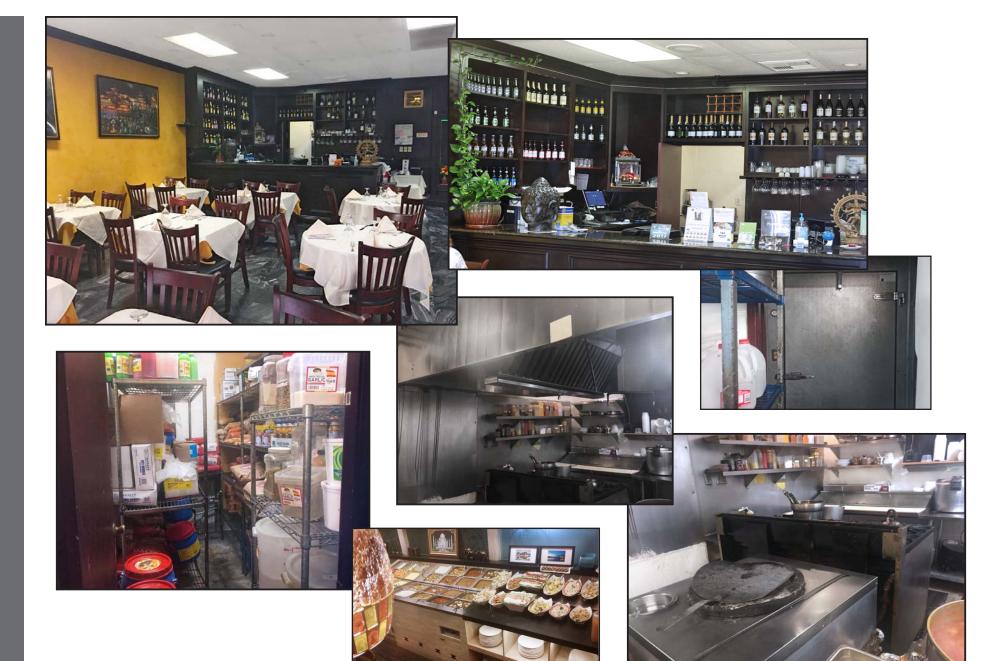

negotiate

**PARKING:** Abundant parking in shopping center

**AVAILABLE:** Immediately

- Located in the heart of Culver City with abundant parking, part of the Raintree Plaza Shopping Center
- Other tenants include Chase Bank, Ralphs, Raintree Cleaners, Be Model Wig & Beauty Supply, Flame Broiler and more
- Walk in fridge and dry storage space
- Huge fully equipped kitchen with hood and grease bin
- Beer/wine license