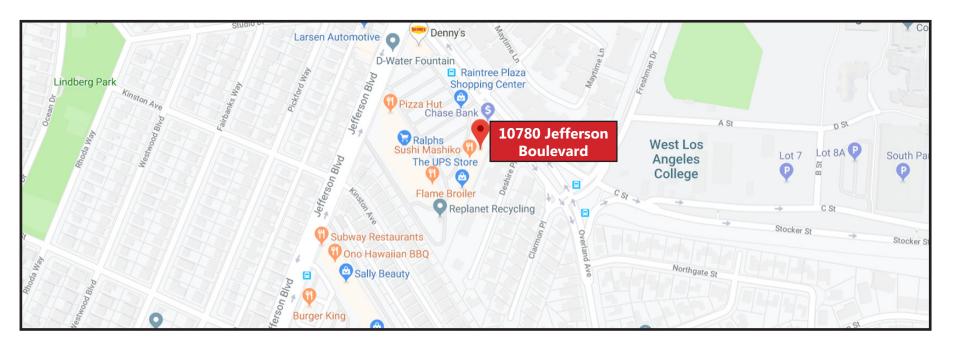

## 10708 Jefferson Boulevard, Culver City, CA 90230

**SIZE:** Approximately 1,800 square feet

**ASKING PRICE:** \$175,000

**CURRENT RENT:** \$6,616 per month including NNN

**LEASE:** New 5 year lease and 5 year option will be available to

Culver City is a town on the rise. People are coming to Culver City to live, eat, drink, shop, unwind, mingle and revel in the City's iconic beauty and rich history. The neighborhood has become a hub for culture and nightlife, hosting eclectic events while providing the clean and efficient transportation to reach them. Recent commercial developments have created an exhilarating momentum, turning heads throughout Southern California.