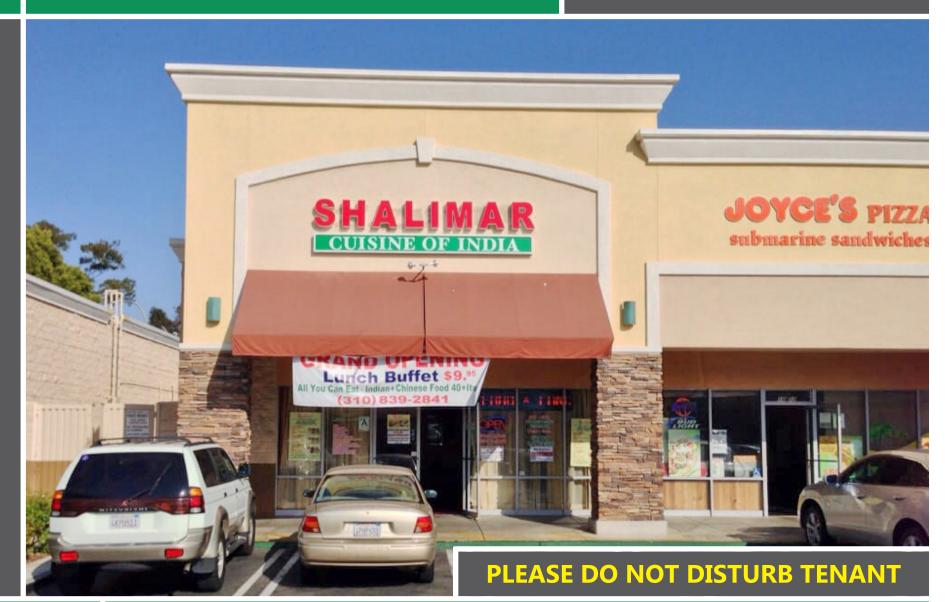

## 10708 JEFFERSON BOULEVARD Culver City, CA 90230

## BUSINESS OPPORTUNITY: SHALIMAR CUISINE OF INDIA

S A L E

JOHN MOUDAKIS 310.395.2663 x116 JOHNM@PARCOMMERCIAL.COM Lic# 01833441

## 10708 Jefferson Boulevard, Culver City, CA 90230

**SIZE:** Approximately 1,800 square feet

**ASKING PRICE:** \$175,000

**CURRENT RENT:** \$6,616 per month including NNN

**LEASE:** New 5 year lease and 5 year option will be available to

negotiate

**PARKING:** Abundant parking in shopping center

**AVAILABLE:** Immediately

- Located in the heart of Culver City with abundant parking, part of the Raintree Plaza Shopping Center
- Other tenants include Chase Bank, Ralphs, Raintree Cleaners, Be Model Wig & Beauty Supply, Flame Broiler and more
- Walk in fridge and dry storage space
- Huge fully equipped kitchen with hood and grease bin
- Beer/wine license