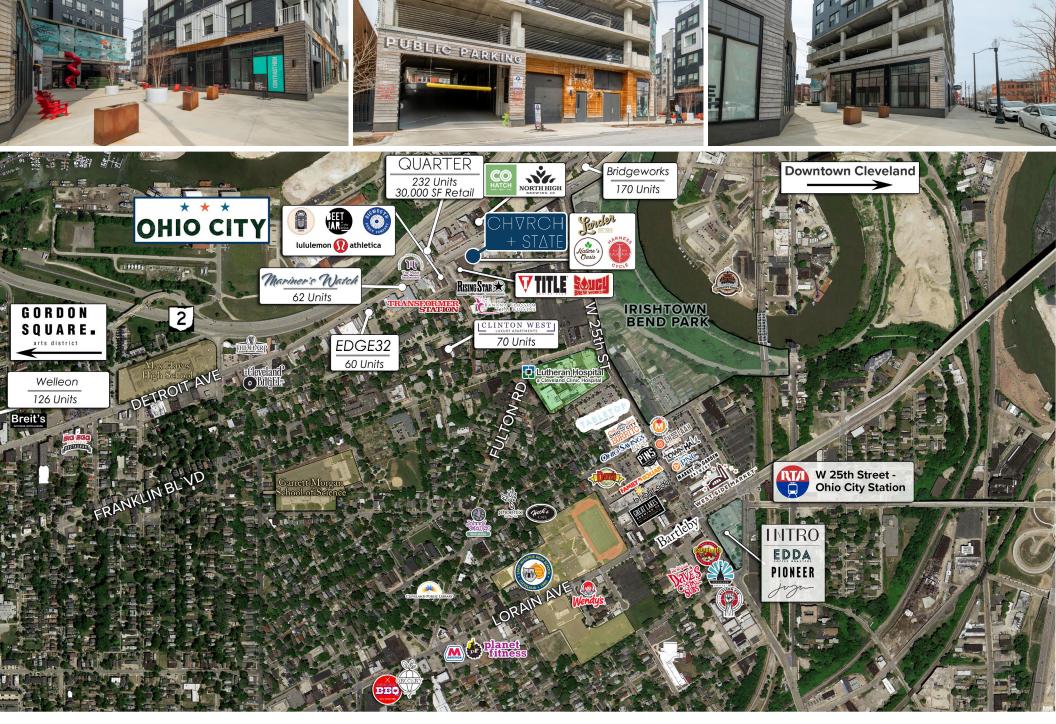

# CHVRCH + STATE

- 2,781 SF 4,662 SF of retail space available
- Church + State: 2018 construction in Ohio City's Hingetown neighborhood with 17,963 SF of retail/restaurant space and 158 upscale apartment units
- Public pedestrian way: 10,000 SF connecting Detroit Ave. to Church Ave.
- Retail visibility: High visibility on Detroit Ave., Church Ave., and pedestrian plaza
- Neighboring retail/restaurants: Amba, Saucy Brew Works, Rising Star Coffee, Larder, Patron Saint Cafe + Bar, COHatch, Royal Docks Brewing (coming soon), Gordon Square Arts District, and W. 25th St. Market District
- Transportation access: Rte. 2 freeway exit one block away on W. 28th street and two highly used RTA bus lines (the 45 & 26) on Detroit Ave.
- **Proximity to developments:** Over 950 apartments and 17-acre Irishtown Bend Park (under construction) in walking distance

# Site Plan

251,463
POPULATION

116,013 **HOUSEHOLDS**  \$59,032 **AVG HH INCOME**  11,528 BUSINESSES

192,803 **EMPLOYEES** 

# 2875 Detroit Avenue, Cleveland, Ohio 44113