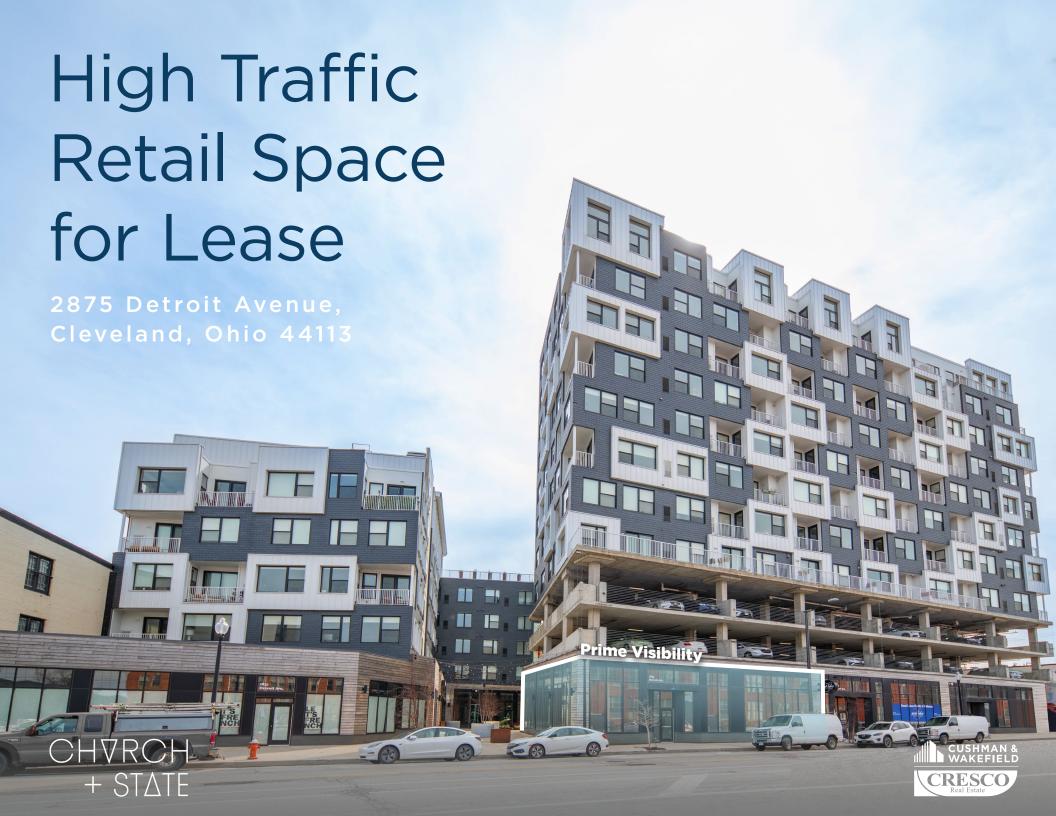

# 2875 Detroit Avenue, Cleveland, Ohio 44113

# CHVRCH + STATE

- 2,781 SF 4,662 SF of retail space available
- Church + State: 2018 construction in Ohio City's Hingetown neighborhood with 17,963 SF of retail/restaurant space and 158 upscale apartment units
- Public pedestrian way: 10,000 SF connecting Detroit Ave. to Church Ave.
- Retail visibility: High visibility on Detroit Ave., Church Ave., and pedestrian plaza
- Neighboring retail/restaurants: Amba, Saucy Brew Works, Rising Star Coffee, Larder, Patron Saint Cafe + Bar, COHatch, Royal Docks Brewing (coming soon), Gordon Square Arts District, and W. 25th St. Market District
- Transportation access: Rte. 2 freeway exit one block away on W. 28th street and two highly used RTA bus lines (the 45 & 26) on Detroit Ave.
- **Proximity to developments:** Over 950 apartments and 17-acre Irishtown Bend Park (under construction) in walking distance