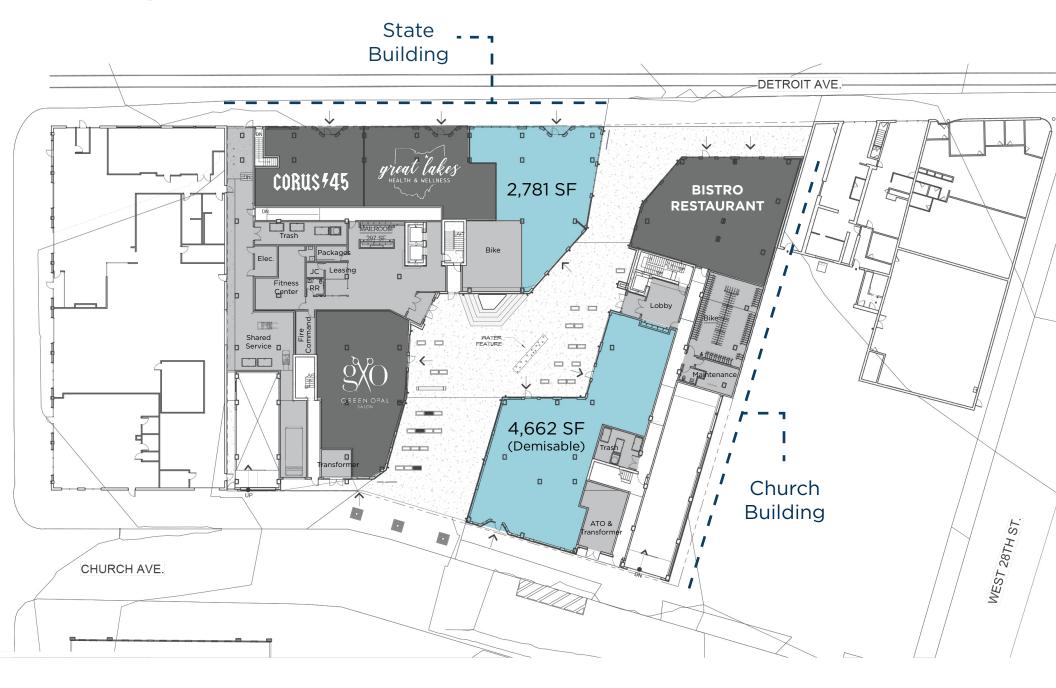

# Site Plan

251,463
POPULATION

116,013 **HOUSEHOLDS**  \$59,032 **AVG HH INCOME**  11,528 BUSINESSES

192,803 **EMPLOYEES** 

## **Availability**

Detroit Avenue: 2,781 SF Church Avenue: 4,662 SF (14'4 - 18'0" Clear Height)

## **Public Parking**

40 Garage Spaces