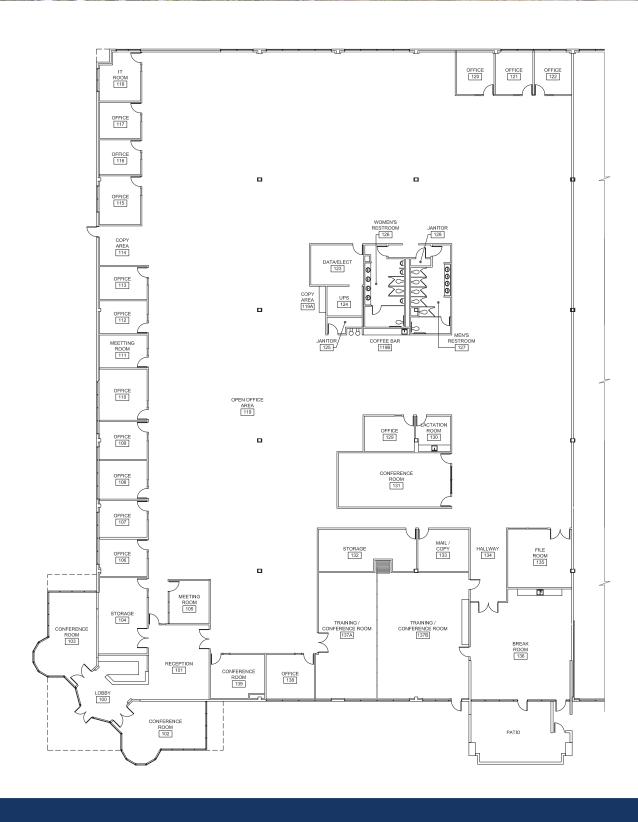

LEASE CONTACT:

### **BRIAN DEREVERE**

Senior Vice President Lic. 00885755 +1 714 371 9224 brian.derevere@cbre.com

### **LAIRD PERKINS**

Senior Vice President Lic. 00966207 +1 310 363 4920 laird.perkins@cbre.com

### **CBRE**

Lic. 00409987 3501 Jamboree Road Suite 100 Newport Beach, CA 92660



# PROPERTY FEATURES





±30,768 Available Office SF



Part of a Larger 69,440 SF



Large Training & Conference Rooms



Newly renovated space



Ideal for Back Office/Training/ IT Center



High-Intensity Parking Uses > 5:1,000



Perimeter Private Offices with Large Open Bays



Large Breakroom/ Exterior Patio



Grade Level Loading Possible



Sprinklered



Located in Cypress, at the border of Los Angeles and Orange County



Close proximity to 405, 22 and 605 Freeways





## FINAR PIAN



CHIP **AVENUE** 



## REGIONAL MAP



### **NEARBY RESTAURANTS**

 California Fish Grill
 The Habit Burger Grill
 Red Robin Burgers

 Chilli's Grill & Bar
 Joe's Gourmet Sandwiches
 Rubio's

 Chipotle Mexican Grill
 Jimmy John's
 Sombrero's

 El Torito
 Olive Garden Italian
 Starbucks

 Five Guys Burger
 Panda Express
 Super Mex

### **SHOPPING**

BevMoSmart & Final Extra!Costco WholesaleStaplesCypress Plaza Shopping CtrStater Bros. MarketsDaisoTargetMeridian PlazaTillys

### HOTELS/FITNESS CLUB

Courtyard By Marriott Hampton Inn Hyatt House Cypress Residence Inn By Marriott 24 Hour Fitness



# AERIALMAP



© 2022 CBRE, Inc. This information has been obtained from sources believed reliable. We have not verified it and make no guarantee, warranty or representation about it. Any projecti