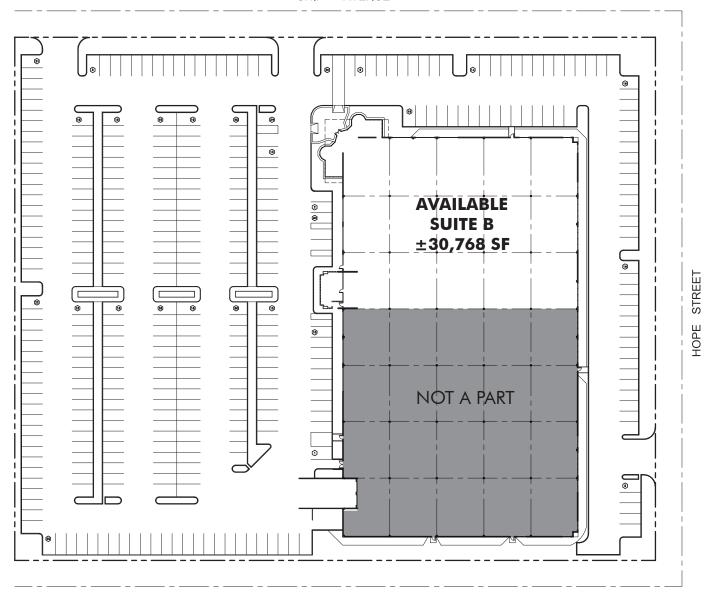

# PROPERTY FEATURES

±30,768 Available Office SF

Part of a Larger 69,440 SF

Large Training & Conference Rooms

Newly renovated space

Ideal for Back Office/Training/ IT Center

High-Intensity Parking Uses > 5:1,000