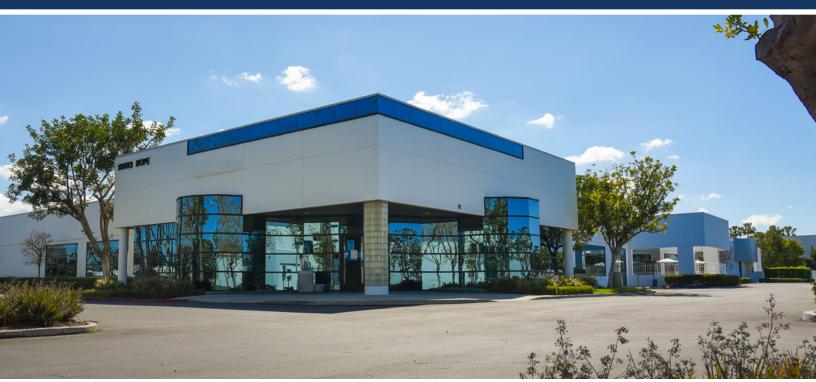

# 10803 Hope Street Suite B CYPRESS :: CALIFORNIA

**Another Quality Project By WARLAND INVESTMENTS** 

FOR MORE INFORMATION OR TO ARRANGE A TOUR, PLEASE CONTACT:

# PROPERTY FEATURES

±30,768 Available Office SF

Part of a Larger 69,440 SF

Large Training & Conference Rooms

Newly renovated space

Ideal for Back Office/Training/ IT Center

High-Intensity Parking Uses > 5:1,000

Perimeter Private Offices with Large Open Bays

Large Breakroom/ Exterior Patio

Grade Level Loading Possible

Sprinklered

Located in Cypress, at the border of Los Angeles and Orange County

Close proximity to 405, 22 and 605 Freeways