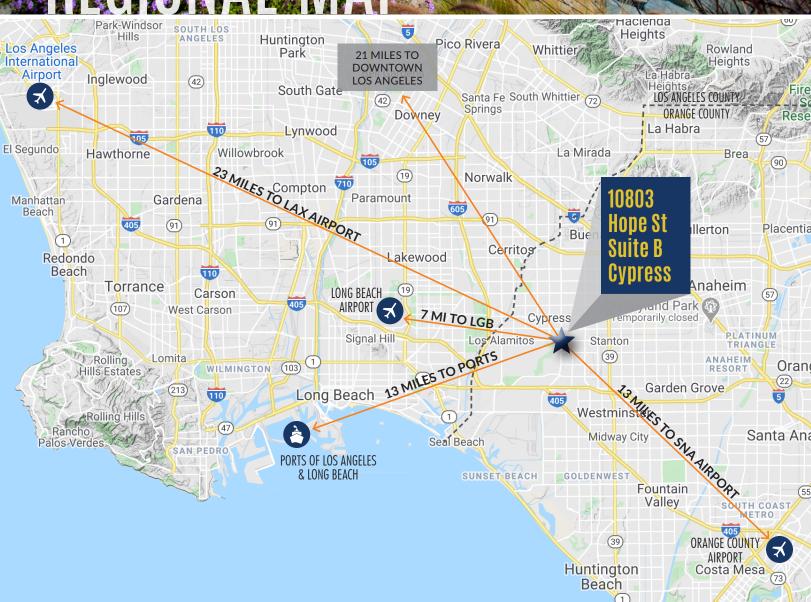

Senior Vice President Lic. 00885755 +1 714 371 9224 brian.derevere@cbre.com

### **LAIRD PERKINS**

Senior Vice President Lic. 00966207 +1 310 363 4920 laird.perkins@cbre.com

### **CBRE**

Lic. 00409987 3501 Jamboree Road Suite 100 Newport Beach, CA 92660



# PROPERTY FEATURES





±30,768 Available Office SF



Part of a Larger 69,440 SF



Large Training & Conference Rooms



Newly renovated space



Ideal for Back Office/Training/ IT Center



High-Intensity Parking Uses > 5:1,000



Perimeter Private Offices with Large Open Bays



Large Breakroom/ Exterior Patio



Grade Level Loading Possible



Sprinklered



Located in Cypress, at the border of Los Angeles and Orange County



Close proximity to 405, 22 and 605 Freeways





## FINAR PIAN



CHIP **AVENUE** 



## REGIONAL MAP



### **NEARBY RESTAURANTS**

 California Fish Grill
 The Habit Burger Grill
 Red Robin Burgers

 Chilli's Grill & Bar
 Joe's Gourmet Sandwiches
 Rubio's

 Chipotle Mexican Grill
 Jimmy John's
 Sombrero's

 El Torito
 Olive Garden Italian
 Starbucks

 Five Guys Burger
 Panda Express
 Super Mex

### **SHOPPING**

BevMoSmart & Final Extra!Costco WholesaleStaplesCypress Plaza Shopping CtrStater Bros. MarketsDaisoTargetMeridian PlazaTillys

### HOTELS/FITNESS CLUB

Courtyard By Marriott Hampton Inn Hyatt House Cypress Residence Inn By Marriott 24 Hour Fitness



# AERIALMAP



© 2022 CBRE, Inc. This information has been obtained from sources believed reliable. We have not verified it and make no guarantee, warranty or representation about it. Any projections, opinions, assumptions or estimates