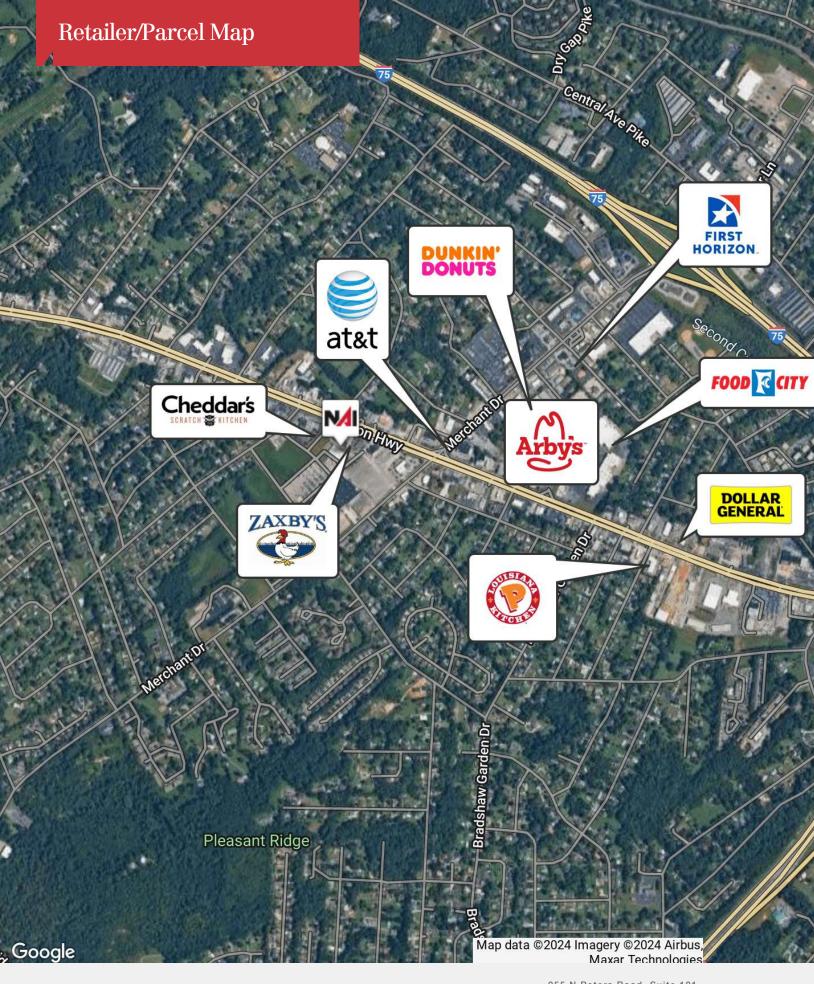

# 5555 Clinton Hwy -Medical

5555 Clinton Hwy Knoxville, Tennessee 37912

## **Property Highlights**

- Brand New, Never Occupied | Medical Ready space
- 26,000 ADT/Clinton Highway
- · Pylon Signage Available
- · Affordable Lease Rate
- Traffic Driving Neighbors
- 3% Annual Escalations
- · Available July 1, 2024/Completion of Construction
- Offered for sub-lease/NAI K/M represents this space only

## **Property Description**

Centrally located mediical space freshly built out. Offered for sub-lease with a 5 year base term and 2 five year options