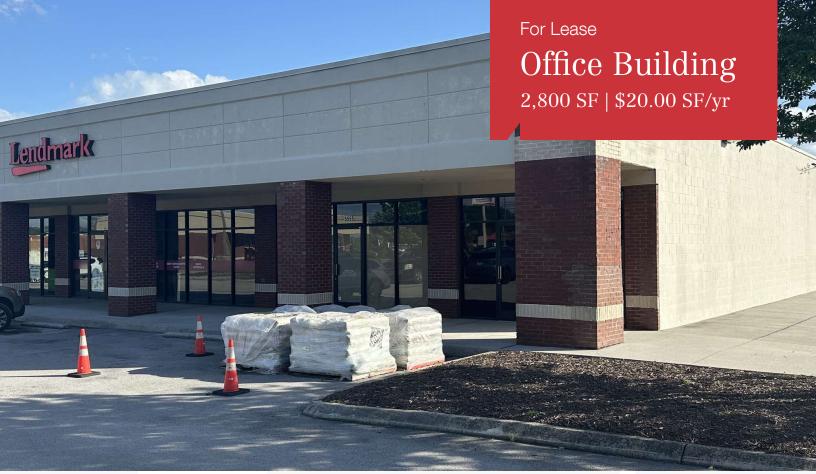

# 5555 Clinton Hwy -Medical

5555 Clinton Hwy Knoxville, Tennessee 37912

## **Property Highlights**

- Brand New, Never Occupied | Medical Ready space
- 26,000 ADT/Clinton Highway
- · Pylon Signage Available
- · Affordable Lease Rate
- Traffic Driving Neighbors
- 3% Annual Escalations
- · Available July 1, 2024/Completion of Construction
- Offered for sub-lease/NAI K/M represents this space only

## **Property Description**

Centrally located mediical space freshly built out. Offered for sub-lease with a 5 year base term and 2 five year options