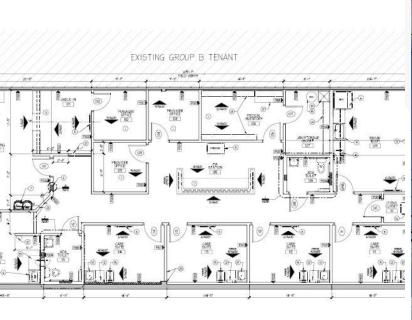

## **Property Description**

Centrally located mediical space freshly built out. Offered for sub-lease with a 5 year base term and 2 five year options