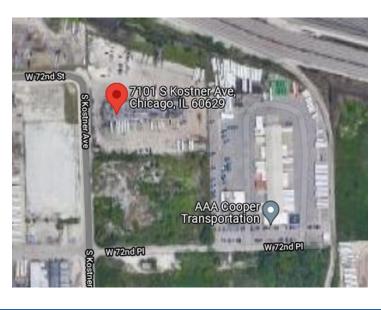

### 7101 S. Kostner Avenue, Chicago, IL



# **SPECIFICATIONS**

AVAILABLE: 15,000 SF of Cross Dock Space and Doors

CEILING HEIGHT: 12' Clear

LOADING: 18 Exterior Truck Docks

LEASE RATE: \$800 per door/month MG

- Cross Dock Space for Lease
- Fully Secured & Lighted Yard
- · Security Camera Monitors Premises/Yard



#### **Contact:**

Jeff Locascio, SIOR 708-705-3857 jeff@industrialbroker.net

www.entrecommercial.com

3550 Salt Creek Lane, Suite 104, Arlington Heights, IL. 60005



## 7101 S. Kostner Avenue, Chicago, IL





#### **Contact:**

Jeff Locascio, SIOR 708-705-3857 jeff@industrialbroker.net

www.entrecommercial.com

3550 Salt Creek Lane, Suite 104, Arlington Heights, IL. 60005