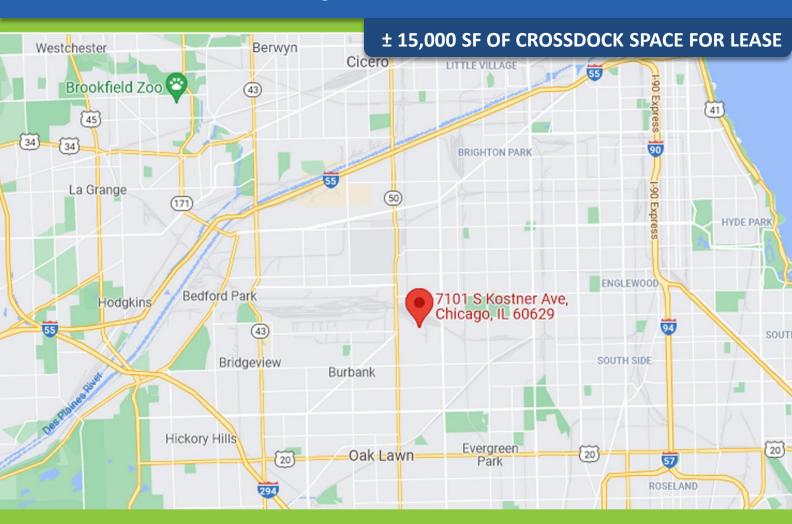

### 7101 S. Kostner Avenue, Chicago, IL



# **SPECIFICATIONS**

AVAILABLE: 15,000 SF of Cross Dock Space and Doors

CEILING HEIGHT: 12' Clear

LOADING: 18 Exterior Truck Docks

LEASE RATE: \$800 per door/month MG

- Cross Dock Space for Lease
- Fully Secured & Lighted Yard
- · Security Camera Monitors Premises/Yard



#### **Contact:**

Jeff Locascio, SIOR 708-705-3857 jeff@industrialbroker.net

www.entrecommercial.com

3550 Salt Creek Lane, Suite 104, Arlington Heights, IL. 60005



## 7101 S. Kostner Avenue, Chicago, IL





#### **Contact:**

Jeff Locascio, SIOR 708-705-3857 jeff@industrialbroker.net

www.entrecommercial.com

3550 Salt Creek Lane, Suite 104, Arlington Heights, IL. 60005