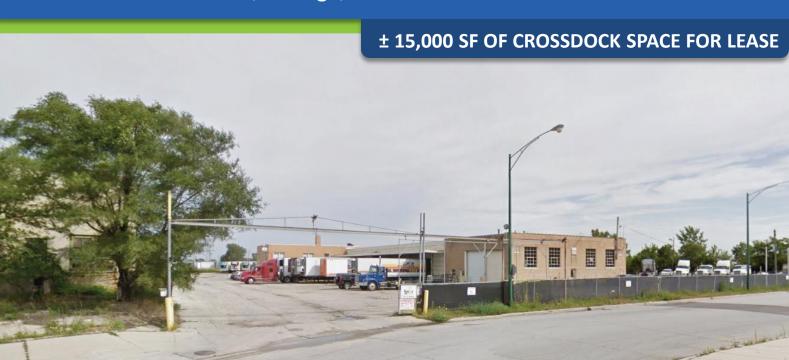

### 7101 S. Kostner Avenue, Chicago, IL

# **SPECIFICATIONS**

AVAILABLE: 15,000 SF of Cross Dock Space and Doors

CEILING HEIGHT: 12' Clear

LOADING: 18 Exterior Truck Docks

LEASE RATE: \$800 per door/month MG

- Cross Dock Space for Lease
- Fully Secured & Lighted Yard
- · Security Camera Monitors Premises/Yard