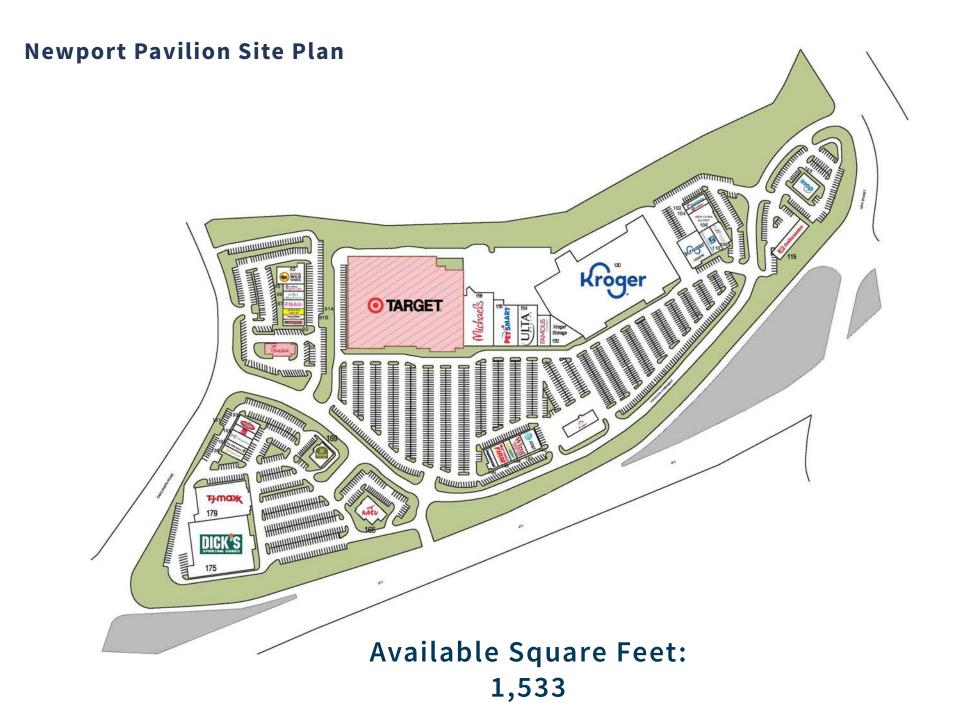

# **Space Available**

| SUITE | SF    |
|-------|-------|
| 91A   | 1,533 |

#### **Newport Pavilion**

130 Pavilion Parkway, Newport, KY Building SF: 336,907

**Grocery Anchor:** Kroger, Target (Shadow) Key Tenants: Dick's Sporting Goods, Michael's, TJ Maxx, Ulta www.newportpavilion.com