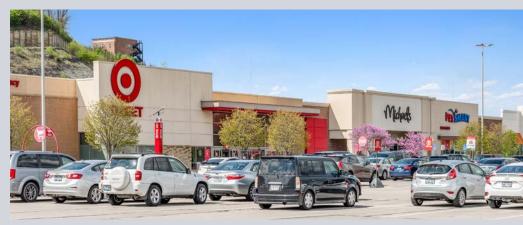

## **Property Highlights**

- 336,907 SF Class A super-regional power center located in Newport, KY (Cincinnati metropolitan area) with 98% occupancy
- Grocery-anchored by Kroger Marketplace and shadow-anchored by Target
- Located less than two miles southeast of the Cincinnati CBD, along I-471 with over half a mile of interstate frontage and immediate access to two full interchanges
- In addition, there is 105,984 square feet of complementary shop space consisting of retail, service, and restaurant tenants
- Some national shop space tenants include Chick-Fil-A, AT&T, T-Mobile, Buffalo Wild Wings, Tire Discounters, Orangetheory Fitness, The UPS Store, and more

## **Key Tenants**

- Dick's Sporting Goods
- Kroger Marketplace
- Michaels

- PetSmart
- TJ Maxx
- ULTA

#### **Newport Pavilion**

130 Pavilion Parkway, Newport, KY Building SF: 336,907

**Grocery Anchor:** Kroger, Target (Shadow) Key Tenants: Dick's Sporting Goods, Michael's, TJ Maxx, Ulta www.newportpavilion.com