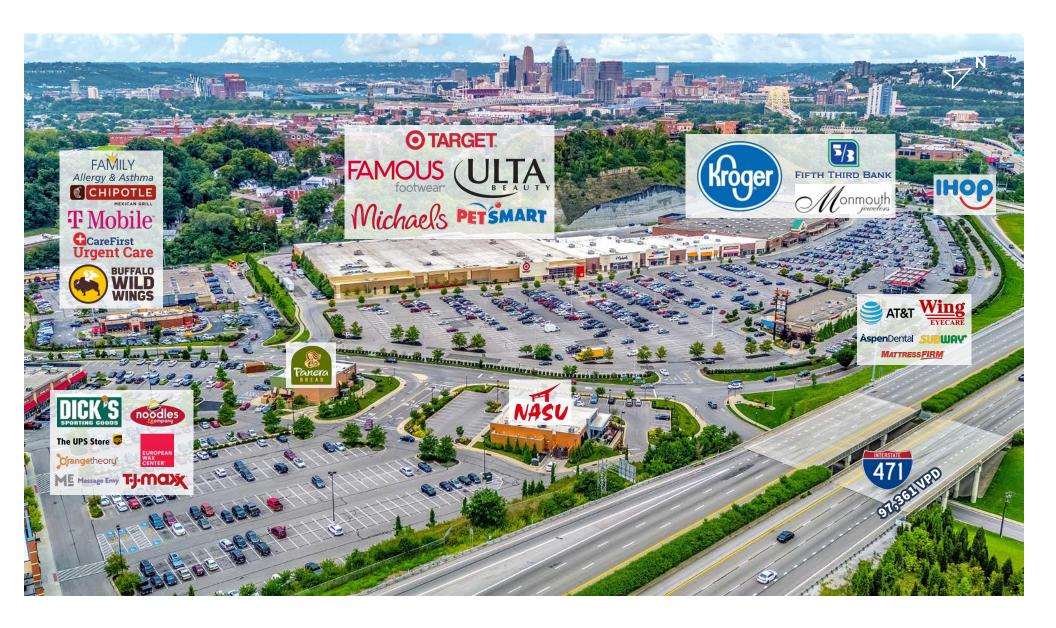

## **Property Highlights**

- 336,907 SF Class A super-regional power center located in Newport, KY (Cincinnati metropolitan area) with 98% occupancy
- Grocery-anchored by Kroger Marketplace and shadow-anchored by Target
- Located less than two miles southeast of the Cincinnati CBD, along I-471 with over half a mile of interstate frontage and immediate access to two full interchanges
- In addition, there is 105,984 square feet of complementary shop space consisting of retail, service, and restaurant tenants
- Some national shop space tenants include Chick-Fil-A, AT&T, T-Mobile, Buffalo Wild Wings, Tire Discounters, Orangetheory Fitness, The UPS Store, and more

## **Key Tenants**

- Dick's Sporting Goods
- Kroger Marketplace
- Michaels

- PetSmart
- TJ Maxx
- ULTA

## **Area Traffic Counts**

- I-471 97,361 VPD
- Memorial Pkwy 14,775 VPD
- N Grand Ave 19,775 VPD