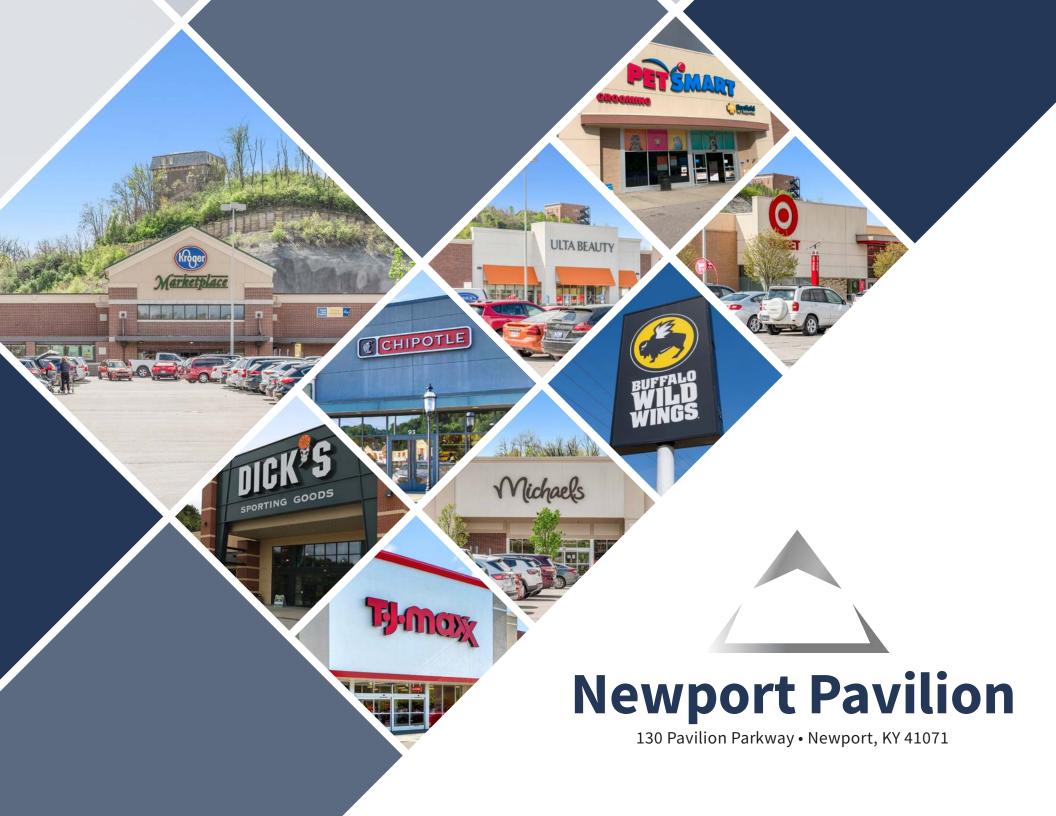

## **Property Highlights**

- 336,907 SF Class A super-regional power center located in Newport, KY (Cincinnati metropolitan area) with 98% occupancy
- Grocery-anchored by Kroger Marketplace and shadow-anchored by Target
- Located less than two miles southeast of the Cincinnati CBD, along I-471 with over half a mile of interstate frontage and immediate access to two full interchanges
- In addition, there is 105,984 square feet of complementary shop space consisting of retail, service, and restaurant tenants
- Some national shop space tenants include Chick-Fil-A, AT&T, T-Mobile, Buffalo Wild Wings, Tire Discounters, Orangetheory Fitness, The UPS Store, and more

## **Key Tenants**

- Dick's Sporting Goods
- Kroger Marketplace
- Michaels

- PetSmart
- TJ Maxx
- ULTA

#### **Newport Pavilion**

130 Pavilion Parkway, Newport, KY Building SF: 336,907

**Grocery Anchor:** Kroger, Target (Shadow) Key Tenants: Dick's Sporting Goods, Michael's, TJ Maxx, Ulta www.newportpavilion.com