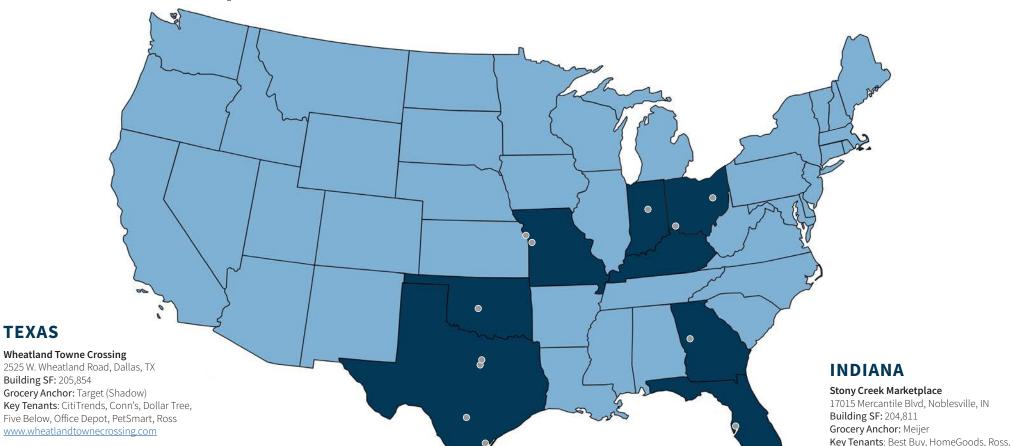

## The Rainier Companies Retail Portfolio

Coit Marketplace (Under Development)

SW Corner of HWY 121 & Coit, Plano, TX

**Building SF: 178,675** Grocery Anchor: Kroger

Key Tenants: Starbucks, Chipotle, Great Clips,

Jersey Mike's, Frost Bank, Bojangles

#### San Antonio Crossing

11600 Bandera Road, San Antonio, TX

Building SF: 145,819

Grocery Anchor: HEB Plus (Shadow) Key Tenants: Academy, Conn's, MOD Pizza,

Starbucks, Torchy's

www.shopsatcrossing.com

#### Moore Plaza

5425 Padre Island Drive, Corpus Christi, TX Building SF: 379,035

Grocery Anchor: HEB Plus (Shadow) & Target (Shadow)

Key Tenants: Burlington, Half Price Books, Hobby Lobby, Marshalls, Office Depot www.mooreplazashopping.com

### **OKLAHOMA**

#### **University Town Center**

1690 24th Avenue NW, Norman, OK **Building SF: 416,766 Grocery Anchor:** Target (Shadow) Key Tenants: Academy Sports, DSW, HomeGoods, Kohls, Michaels, Ulta

www.theuniversitytowncenter.com

### **KENTUCKY**

#### **Newport Pavilion**

130 Pavilion Parkway, Newport, KY Building SF: 336,907

**Grocery Anchor:** Kroger, Target (Shadow) Key Tenants: Dick's Sporting Goods, Michael's, TJ Maxx, Ulta www.newportpavilion.com

### **GEORGIA**

#### Dawson Marketplace

GA 400 & Dawson Market Way, Dawsonville, GA **Building SF: 366,677 Grocery Anchor:** Kroger (Shadow) Key Tenants: Burlington, Hobby Lobby, HomeGoods, Marshall's, Ross

www.dawsonshopping.com

### **FLORIDA**

#### **Woodlands Square**

3150 Tampa Road, Oldsmar, FL Building SF: 315,084 **Grocery Anchor:** Earth Fare Key Tenants: AMC, Beall's, Five Below, Marshall's, PetSmart, Ulta www.woodlandssquare.com

### **MISSOURI**

#### **Summit Woods Crossing**

1700 NW Chipman Road, Lee Summit, MO Building SF: 545,204 **Grocery Anchor:** Target (Shadow) Key Tenants: Best Buy, Kohl's, Lowe's, TJ Maxx, Ulta www.summitwoodsshopping.com

#### Truman's Marketplace

12400 15th Street, Grandview, MO Building SF: 309,130 **Grocery Anchor: Price Chopper** Key Tenants: Burlington, Dollar Tree, Five Below, Ross, TJ Maxx www.trumansmarketplace.com

### OHIO

#### 32 Eastgate

Eastgate S Dr, Cincinnati, OH **Building SF:** 188,912

www.stonycreekshopping.com

Shoe Carnival, TJ Maxx

**Grocery Anchor:** Jungle Jim's Market (Shadow) Key Tenants: Burlington, Five Below,

HomeGoods, Kirkland's, Michaels, Ulta

#### **Belden Park Crossings**

I-77 & Everhard Rd NW, North Canton, OH

Building SF: 484,360

**Grocery Anchor:** Target (Shadow) Key Tenants: Cost Plus World Market, DSW, Fresh Thyme Supermarket, Joann's, Kohl's