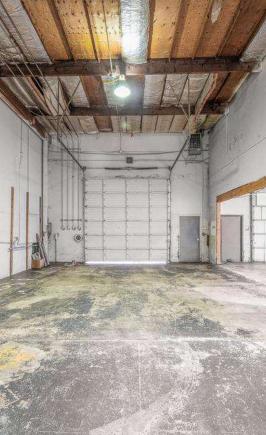

#### SUITE TENANT SIZE (SF) LEASE TYPE LEASE RATE DESCRIPTION

| 1 - L   | Available | 2,148 SF | NNN | \$15.50 SF/yr | Warehouse with trench drains                                     |
|---------|-----------|----------|-----|---------------|------------------------------------------------------------------|
| 3-207   | Available | 480 SF   | NNN | \$13.50 SF/yr | 480 SF of 2nd floor office.                                      |
| 5-210   | Available | 480 SF   | NNN | \$13.50 SF/yr | 480 SF of 2nd floor office.                                      |
| 5-211   | Available | 648 SF   | NNN | \$13.50 SF/yr | 648 SF of 2nd floor office space.                                |
| 6-15800 | Available | 2,130 SF | NNN | \$15.50 SF/yr | 1,440 SF warehouse with 690 SF of office. Grade level rollup.    |
| 6-15844 | Available | 2,130 SF | NNN | \$15.50 SF/yr | 1,440 SF of warehouse with 690 SF of office. Grade level rollup. |