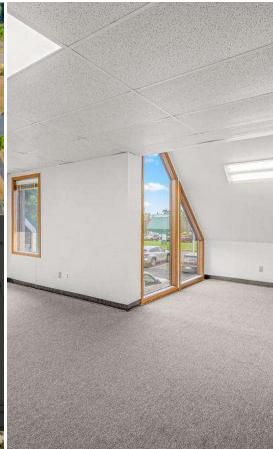

#### SUITE TENANT SIZE (SF) LEASE TYPE LEASE RATE DESCRIPTION

| 1 - L   | Available | 2,148 SF | NNN | \$15.50 SF/yr | Warehouse with trench drains                                     |
|---------|-----------|----------|-----|---------------|------------------------------------------------------------------|
| 3-207   | Available | 480 SF   | NNN | \$13.50 SF/yr | 480 SF of 2nd floor office.                                      |
| 5-210   | Available | 480 SF   | NNN | \$13.50 SF/yr | 480 SF of 2nd floor office.                                      |
| 5-211   | Available | 648 SF   | NNN | \$13.50 SF/yr | 648 SF of 2nd floor office space.                                |
| 6-15800 | Available | 2,130 SF | NNN | \$15.50 SF/yr | 1,440 SF warehouse with 690 SF of office. Grade level rollup.    |
| 6-15844 | Available | 2,130 SF | NNN | \$15.50 SF/yr | 1,440 SF of warehouse with 690 SF of office. Grade level rollup. |