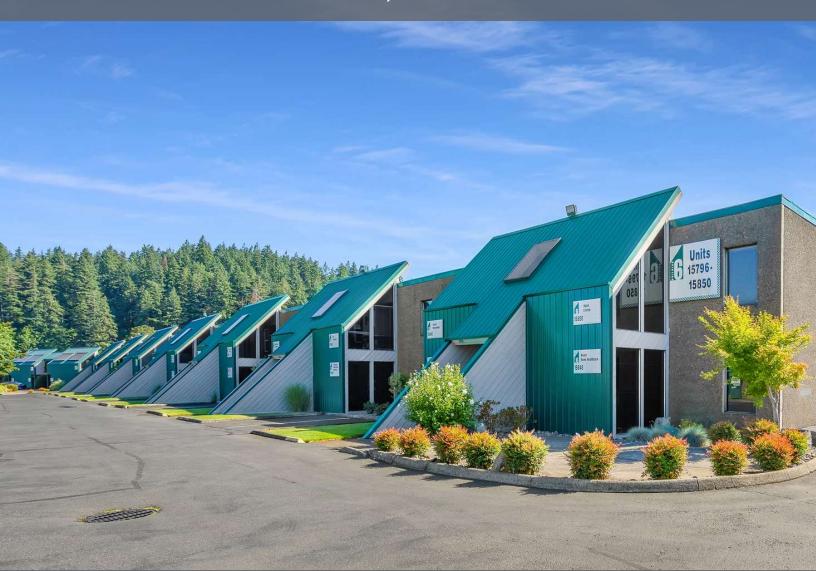

# Imperial Plaza

15635-15875 SE 114TH AVE / CLACKAMAS, OR 97015

Incubator Business Park With Warehouse And Office Spaces Available

CONTACT

Imperial Plaza is an incubator business park with warehouse and office spaces that are perfect for manufacturing, warehousing, distribution, and office uses. A variety of suite sizes combined with competitive rates make it ideal for early stage and growing bueinesses. Imperial Plaza is located along Highway 212 directly across from the Fred Meyer and Safeway Distribution Centers. The properties proximity to I-205 allows for quick access to Downtown Portland, Vancouver, WA, Interstate 5 and Interstate 84.

All suites have their own individual entrances, restrooms, and HVAC systems.

- Flexible lease terms 2 5 years
- Start up business friendly
- · Competitive rates
- Off-street parking
- Easy Access
- Professionally managed property
- Nightly courtesy patrols
- All suites have separate entrances