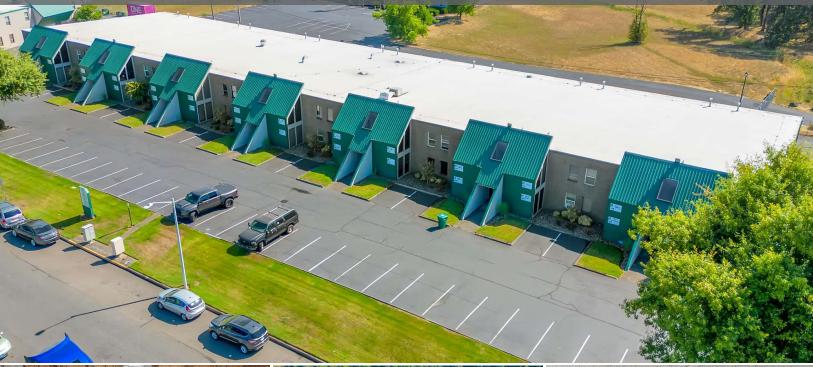

use and office spaces that are perfect for manufacturing, warehousing, distribution, and office uses. A variety of suite sizes combined with competitive rates make it ideal for early stage and growing bueinesses. Imperial Plaza is located along Highway 212 directly across from the Fred Meyer and Safeway Distribution Centers. The properties proximity to I-205 allows for quick access to Downtown Portland, Vancouver, WA, Interstate 5 and Interstate 84.

All suites have their own individual entrances, restrooms, and HVAC systems.



- Flexible lease terms 2 5 years
- Start up business friendly
- · Competitive rates
- Off-street parking
- Easy Access
- Professionally managed property
- Nightly courtesy patrols
- All suites have separate entrances



## Perfect Spaces For Your Growing Business









**CONTACT** 



### Lease Spaces



#### **LEASE INFORMATION**

| Lease Type:  | NNN            | Lease Term: | Negotiable              |
|--------------|----------------|-------------|-------------------------|
| Total Space: | 480 - 2,130 SF | Lease Rate: | \$13.50 - \$15.50 SF/yr |

#### **AVAILABLE SPACES**

#### SUITE TENANT SIZE (SF) LEASE TYPE LEASE RATE DESCRIPTION

| 1 - L   | Available | 2,148 SF | NNN | \$15.50 SF/yr | Warehouse with trench drains                                     |
|---------|-----------|----------|-----|---------------|------------------------------------------------------------------|
| 3-207   | Available | 480 SF   | NNN | \$13.50 SF/yr | 480 SF of 2nd floor office.                                      |
| 5-210   | Available | 480 SF   | NNN | \$