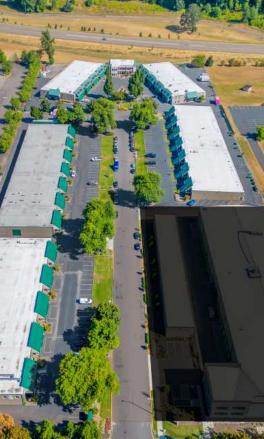

Imperial Plaza is an incubator business park with warehouse and office spaces that are perfect for manufacturing, warehousing, distribution, and office uses. A variety of suite sizes combined with competitive rates make it ideal for early stage and growing bueinesses. Imperial Plaza is located along Highway 212 directly across from the Fred Meyer and Safeway Distribution Centers. The properties proximity to I-205 allows for quick access to Downtown Portland, Vancouver, WA, Interstate 5 and Interstate 84.