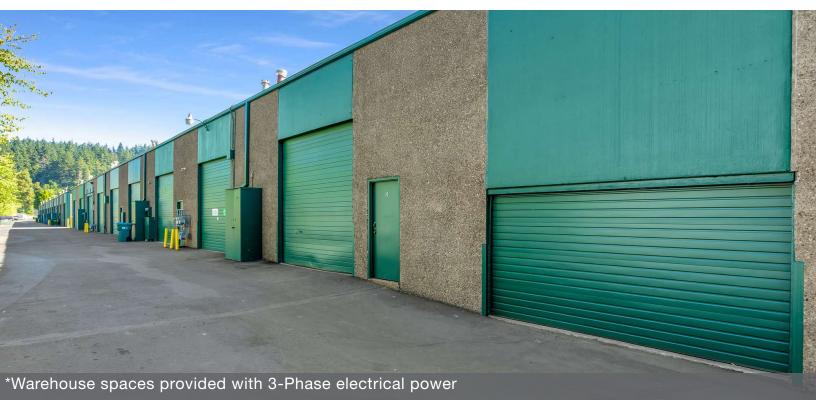

All suites have their own individual entrances, restrooms, and HVAC systems.

- Flexible lease terms 2 5 years
- Start up business friendly
- · Competitive rates
- Off-street parking
- Easy Access
- Professionally managed property
- Nightly courtesy patrols
- All suites have separate entrances

#### SUITE TENANT SIZE (SF) LEASE TYPE LEASE RATE DESCRIPTION

| 1 - L   | Available | 2,148 SF | NNN | \$15.50 SF/yr | Warehouse with trench drains                                     |
|---------|-----------|----------|-----|---------------|------------------------------------------------------------------|
| 3-207   | Available | 480 SF   | NNN | \$13.50 SF/yr | 480 SF of 2nd floor office.                                      |
| 5-210   | Available | 480 SF   | NNN | \$13.50 SF/yr | 480 SF of 2nd floor office.                                      |
| 5-211   | Available | 648 SF   | NNN | \$13.50 SF/yr | 648 SF of 2nd floor office space.                                |
| 6-15800 | Available | 2,130 SF | NNN | \$15.50 SF/yr | 1,440 SF warehouse with 690 SF of office. Grade level rollup.    |
| 6-15844 | Available | 2,130 SF | NNN | \$15.50 SF/yr | 1,440 SF of warehouse with 690 SF of office. Grade level rollup. |