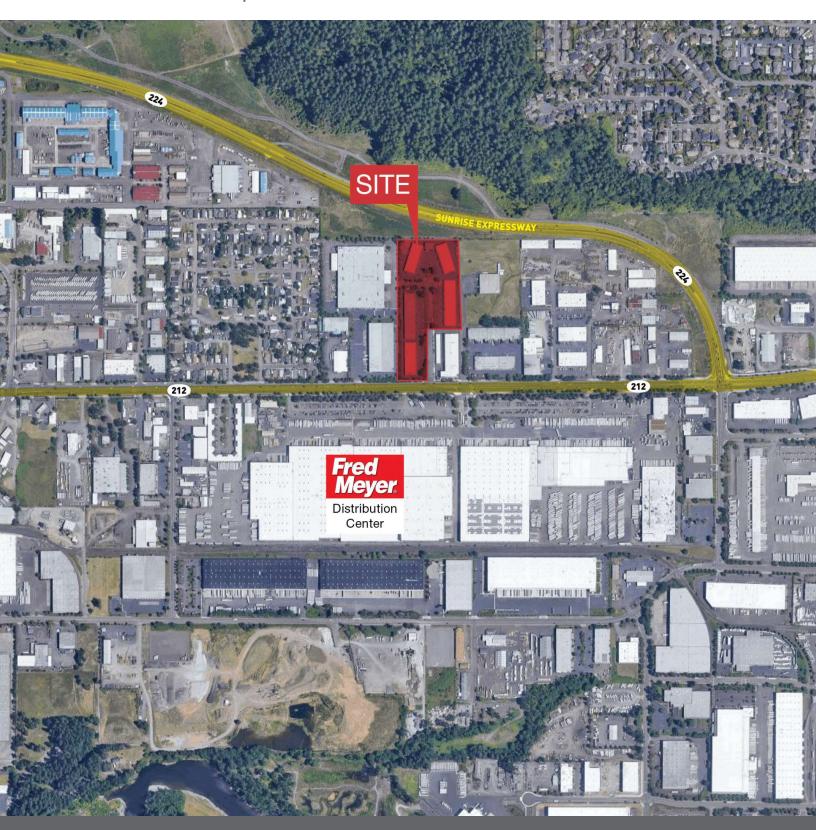

Imperial Plaza is an incubator business park with warehouse and office spaces that are perfect for manufacturing, warehousing, distribution, and office uses. A variety of suite sizes combined with competitive rates make it ideal for early stage and growing bueinesses. Imperial Plaza is located along Highway 212 directly across from the Fred Meyer and Safeway Distribution Centers. The properties proximity to I-205 allows for quick access to Downtown Portland, Vancouver, WA, Interstate 5 and Interstate 84.

## Aerial map

CONTACT