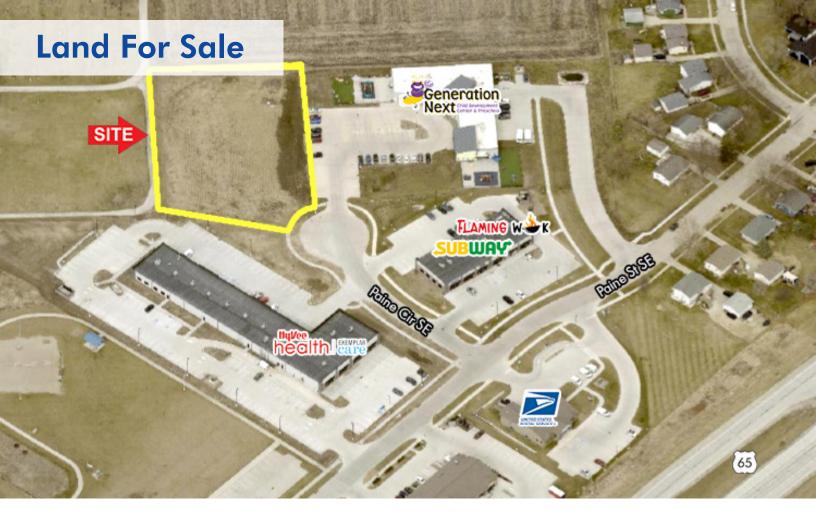

## **OVERVIEW**

This is a 1.25 acre lot located on Paine Circle in Bondurant. It is zoned C-2, which allows for a variety of uses. Neighboring uses include a daycare, strip retail and flex space.

Conveniently located right off Highway 65.

## **FEATURES**

- In a developing area of Bondurant with a variety of businesses.
- Close proximity to Highway 65
- Zoned C-2
- Land is flat and ready to develop