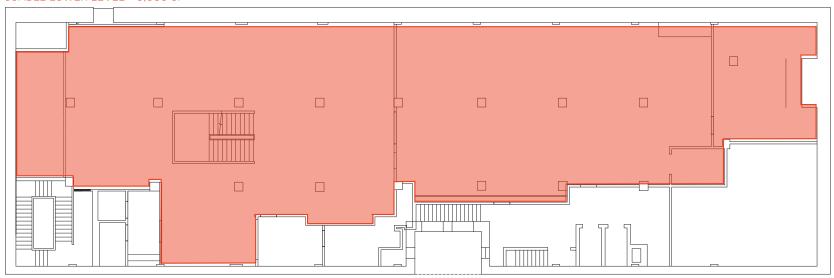

tibank, AT&T, Pret, Fresh & Co., Starbucks, McDonald's, Lids, Raising Cane's, Juice Generation, Foot Locker, Buffalo Exchange, T-Mobile, The Donut Pub, Dunkin', NYU, GNC, SLT

SIZE: 6,500 SF Ground Floor 6,000 SF Usable Lower Level

**FRONTAGE:** 40'

**CEILING HEIGHT:** 13'

**POSSESSION:** February 1, 2024

**ASKING RENT: Upon Request** 

**RW** 6 **TRANSPORTATION:** 

CONTACT OUR BROKERS FOR MORE INFORMATION

MADDY SOFFER MSoffer@ksrny.com 347.752.3350

**IKE BIBI** IBibi@ksrny.com

347.417.2860

**CAROLINA AZIZ** CAziz@ksrny.com

516.640.6961





REGAL





### 718 BROADWAY BETWEEN 8TH STREET & WAVERLY PLACE I NOHO

### **INTERIORS:**













## 718 BROADWAY BETWEEN 8TH STREET & WAVERLY PLACE I NOHO

### FLOOR PLANS:

GROUND FLOOR - 6,500 SF



### USABLE LOWER LEVEL - 6,000 SF