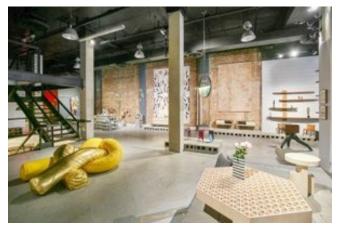

Square & Washington Square **Parks**
- Walking distance to the R&W 8th Street and Astor Place 6 train stations
- Neighboring tenants include: Citibank, AT&T, Pret, Fresh & Co., Starbucks, McDonald's, Lids, Raising Cane's, Juice Generation, Foot Locker, Buffalo Exchange, T-Mobile, The Donut Pub, Dunkin', NYU, GNC, SLT

SIZE: 6,500 SF Ground Floor 6,000 SF Usable Lower Level

**FRONTAGE:** 40'

**CEILING HEIGHT:** 13'

**POSSESSION:** February 1, 2024

**ASKING RENT: Upon Request** 

**RW** 6 **TRANSPORTATION:** 

CONTACT OUR BROKERS FOR MORE INFORMATION

MADDY SOFFER MSoffer@ksrny.com 347.752.3350

**IKE BIBI** IBibi@ksrny.com

347.417.2860

**CAROLINA AZIZ** CAziz@ksrny.com

516.640.6961





REGAL





### 718 BROADWAY BETWEEN 8TH STREET & WAVERLY PLACE I NOHO

### **INTERIORS:**













## 718 BROADWAY BETWEEN 8TH STREET & WAVERLY PLACE I NOHO

### FLOOR PLANS:

GROUND FLOOR - 6,500 SF



### USABLE LOWER LEVEL - 6,000 SF