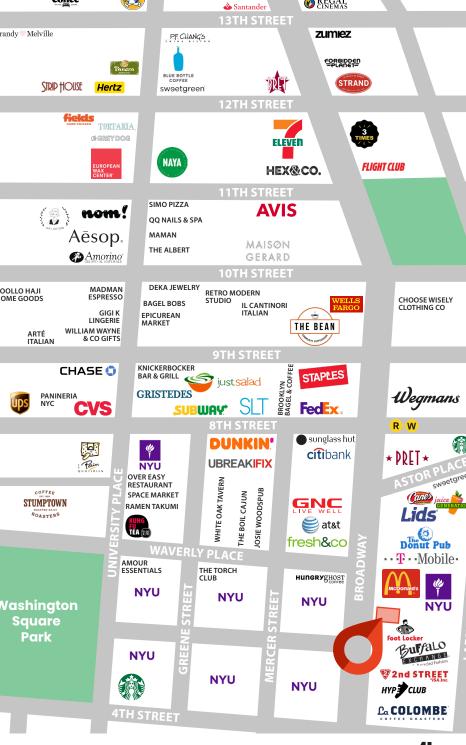

### **PROPERTY HIGHLIGHTS:**

- High foot traffic area located near NYU campus
- Close to both Union Square & Washington Square **Parks**
- Walking distance to the R&W 8th Street and Astor Place 6 train stations
- Neighboring tenants include: Citibank, AT&T, Pret, Fresh & Co., Starbucks, McDonald's, Lids, Raising Cane's, Juice Generation, Foot Locker, Buffalo Exchange, T-Mobile, The Donut Pub, Dunkin', NYU, GNC, SLT