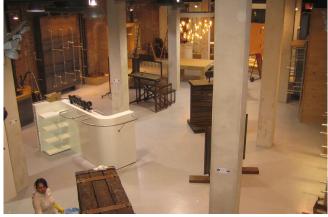

on Square & Washington Square **Parks**
- Walking distance to the R&W 8th Street and Astor Place 6 train stations
- Neighboring tenants include: Citibank, AT&T, Pret, Fresh & Co., Starbucks, McDonald's, Lids, Raising Cane's, Juice Generation, Foot Locker, Buffalo Exchange, T-Mobile, The Donut Pub, Dunkin', NYU, GNC, SLT

SIZE: 6,500 SF Ground Floor 6,000 SF Usable Lower Level

**FRONTAGE:** 40'

**CEILING HEIGHT:** 13'

**POSSESSION:** February 1, 2024

**ASKING RENT: Upon Request** 

**RW** 6 **TRANSPORTATION:** 

CONTACT OUR BROKERS FOR MORE INFORMATION

MADDY SOFFER MSoffer@ksrny.com 347.752.3350

**IKE BIBI** IBibi@ksrny.com

347.417.2860

**CAROLINA AZIZ** CAziz@ksrny.com

516.640.6961





REGAL





### 718 BROADWAY BETWEEN 8TH STREET & WAVERLY PLACE I NOHO

### **INTERIORS:**













## 718 BROADWAY BETWEEN 8TH STREET & WAVERLY PLACE I NOHO

### FLOOR PLANS:

GROUND FLOOR - 6,500 SF



### USABLE LOWER LEVEL - 6,000 SF