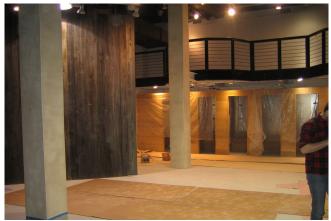

are & Washington Square **Parks**
- Walking distance to the R&W 8th Street and Astor Place 6 train stations
- Neighboring tenants include: Citibank, AT&T, Pret, Fresh & Co., Starbucks, McDonald's, Lids, Raising Cane's, Juice Generation, Foot Locker, Buffalo Exchange, T-Mobile, The Donut Pub, Dunkin', NYU, GNC, SLT

SIZE: 6,500 SF Ground Floor 6,000 SF Usable Lower Level

**FRONTAGE:** 40'

**CEILING HEIGHT:** 13'

**POSSESSION:** February 1, 2024

**ASKING RENT: Upon Request** 

**RW** 6 **TRANSPORTATION:** 

CONTACT OUR BROKERS FOR MORE INFORMATION

MADDY SOFFER MSoffer@ksrny.com 347.752.3350

**IKE BIBI** IBibi@ksrny.com

347.417.2860

**CAROLINA AZIZ** CAziz@ksrny.com

516.640.6961





REGAL





### 718 BROADWAY BETWEEN 8TH STREET & WAVERLY PLACE I NOHO

### **INTERIORS:**













## 718 BROADWAY BETWEEN 8TH STREET & WAVERLY PLACE I NOHO

### FLOOR PLANS:

GROUND FLOOR - 6,500 SF



### USABLE LOWER LEVEL - 6,000 SF