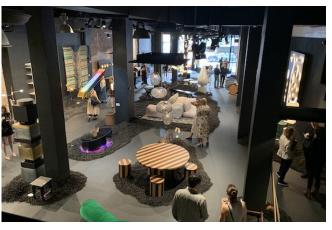

nion Square & Washington Square **Parks**
- Walking distance to the R&W 8th Street and Astor Place 6 train stations
- Neighboring tenants include: Citibank, AT&T, Pret, Fresh & Co., Starbucks, McDonald's, Lids, Raising Cane's, Juice Generation, Foot Locker, Buffalo Exchange, T-Mobile, The Donut Pub, Dunkin', NYU, GNC, SLT

SIZE: 6,500 SF Ground Floor 6,000 SF Usable Lower Level

**FRONTAGE:** 40'

**CEILING HEIGHT:** 13'

**POSSESSION:** February 1, 2024

**ASKING RENT: Upon Request** 

**RW** 6 **TRANSPORTATION:** 

CONTACT OUR BROKERS FOR MORE INFORMATION

MADDY SOFFER MSoffer@ksrny.com 347.752.3350

**IKE BIBI** IBibi@ksrny.com

347.417.2860

**CAROLINA AZIZ** CAziz@ksrny.com

516.640.6961





REGAL





### 718 BROADWAY BETWEEN 8TH STREET & WAVERLY PLACE I NOHO

### **INTERIORS:**













## 718 BROADWAY BETWEEN 8TH STREET & WAVERLY PLACE I NOHO

### FLOOR PLANS:

GROUND FLOOR - 6,500 SF



### USABLE LOWER LEVEL - 6,000 SF