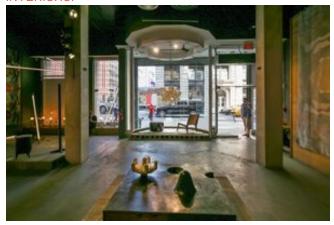

Union Square & Washington Square **Parks**
- Walking distance to the R&W 8th Street and Astor Place 6 train stations
- Neighboring tenants include: Citibank, AT&T, Pret, Fresh & Co., Starbucks, McDonald's, Lids, Raising Cane's, Juice Generation, Foot Locker, Buffalo Exchange, T-Mobile, The Donut Pub, Dunkin', NYU, GNC, SLT

SIZE: 6,500 SF Ground Floor 6,000 SF Usable Lower Level

**FRONTAGE:** 40'

**CEILING HEIGHT:** 13'

**POSSESSION:** February 1, 2024

**ASKING RENT: Upon Request** 

**RW** 6 **TRANSPORTATION:** 

CONTACT OUR BROKERS FOR MORE INFORMATION

MADDY SOFFER MSoffer@ksrny.com 347.752.3350

**IKE BIBI** IBibi@ksrny.com

347.417.2860

**CAROLINA AZIZ** CAziz@ksrny.com

516.640.6961





REGAL





### 718 BROADWAY BETWEEN 8TH STREET & WAVERLY PLACE I NOHO

### **INTERIORS:**













## 718 BROADWAY BETWEEN 8TH STREET & WAVERLY PLACE I NOHO

### FLOOR PLANS:

GROUND FLOOR - 6,500 SF



### USABLE LOWER LEVEL - 6,000 SF