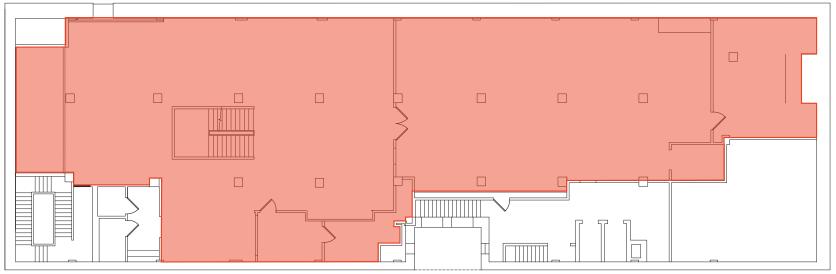

ons
- Neighboring tenants include: Citibank, AT&T, Pret, Fresh & Co., Starbucks, McDonald's, Lids, Raising Cane's, Juice Generation, Foot Locker, Buffalo Exchange, T-Mobile, The Donut Pub, Dunkin', NYU, GNC, SLT

SIZE: 6,500 SF Ground Floor 6,000 SF Usable Lower Level

**FRONTAGE:** 40'

**CEILING HEIGHT:** 13'

**POSSESSION:** February 1, 2024

**ASKING RENT: Upon Request** 

**RW** 6 **TRANSPORTATION:** 

CONTACT OUR BROKERS FOR MORE INFORMATION

MADDY SOFFER MSoffer@ksrny.com 347.752.3350

**IKE BIBI** IBibi@ksrny.com

347.417.2860

**CAROLINA AZIZ** CAziz@ksrny.com

516.640.6961





REGAL





### 718 BROADWAY BETWEEN 8TH STREET & WAVERLY PLACE I NOHO

### **INTERIORS:**













## 718 BROADWAY BETWEEN 8TH STREET & WAVERLY PLACE I NOHO

### FLOOR PLANS:

GROUND FLOOR - 6,500 SF



### USABLE LOWER LEVEL - 6,000 SF