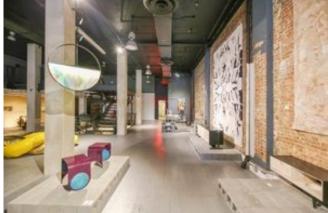

quare & Washington Square **Parks**
- Walking distance to the R&W 8th Street and Astor Place 6 train stations
- Neighboring tenants include: Citibank, AT&T, Pret, Fresh & Co., Starbucks, McDonald's, Lids, Raising Cane's, Juice Generation, Foot Locker, Buffalo Exchange, T-Mobile, The Donut Pub, Dunkin', NYU, GNC, SLT

SIZE: 6,500 SF Ground Floor 6,000 SF Usable Lower Level

**FRONTAGE:** 40'

**CEILING HEIGHT:** 13'

**POSSESSION:** February 1, 2024

**ASKING RENT: Upon Request** 

**RW** 6 **TRANSPORTATION:** 

CONTACT OUR BROKERS FOR MORE INFORMATION

MADDY SOFFER MSoffer@ksrny.com 347.752.3350

**IKE BIBI** IBibi@ksrny.com

347.417.2860

**CAROLINA AZIZ** CAziz@ksrny.com

516.640.6961





REGAL





### 718 BROADWAY BETWEEN 8TH STREET & WAVERLY PLACE I NOHO

### **INTERIORS:**













## 718 BROADWAY BETWEEN 8TH STREET & WAVERLY PLACE I NOHO

### FLOOR PLANS:

GROUND FLOOR - 6,500 SF



### USABLE LOWER LEVEL - 6,000 SF