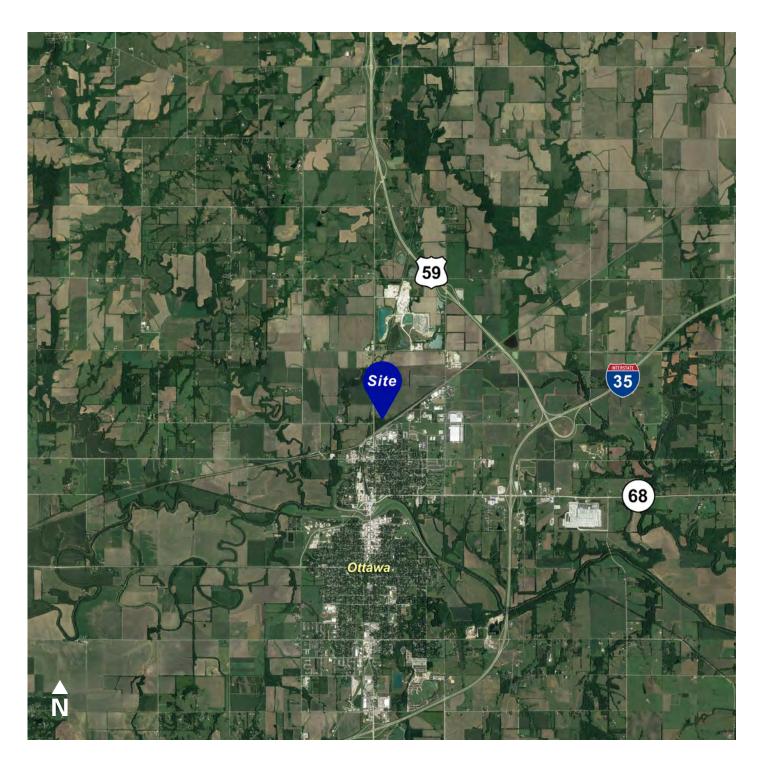

# Outdoor Storage Site for Lease

**3521 OLD US HIGHWAY 59** OTTAWA, KANSAS

## **Property Highlights**

- 10-15 acres site
- Outdoor storage
- Gravel or asphalt, based on tenant need
- Planned perimeter fence around lot
- Flexible terms

For information, please contact:

#### Graham Stark, JD, MBA

Associate t 816-268-4218 gstark@nzimmer.com

## Seamus M. McLaughlin

Associate Director t 816-268-4223 smclaughlin@nzimmer.com

#### nmrkzimmer.com

1220 Washington Street, Suite 300 Kansas City, MO 64105



ZIMMER







# 3521 OLD US HIGHWAY 59, OTTAWA, KANSAS



#### CONTACT

## Graham Stark, JD, MBA

Associate t 816-268-4218 gstark@nzimmer.com

#### nmrkzimmer.com

## Seamus M. McLaughlin

Associate Director t 816-268-4223 smclaughlin@nzimmer.com



# 3521 OLD US HIGHWAY 59, OTTAWA, KANSAS



#### CONTACT

## Graham Stark, JD, MBA

Associate t 816-268-4218 gstark@nzimmer.com

#### nmrkzimmer.com

## Seamus M. McLaughlin

Associate Director t 816-268-4223 smclaughlin@nzimmer.com



ZIMMER