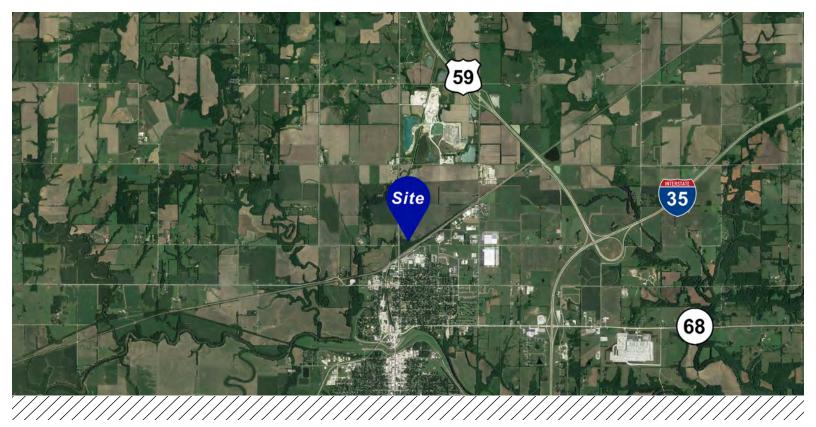

# Outdoor Storage Site for Lease

**3521 OLD US HIGHWAY 59** OTTAWA, KANSAS

## **Property Highlights**

- 10-15 acres site
- Outdoor storage
- Gravel or asphalt, based on tenant need
- Planned perimeter fence around lot
- Flexible terms

For information, please contact: