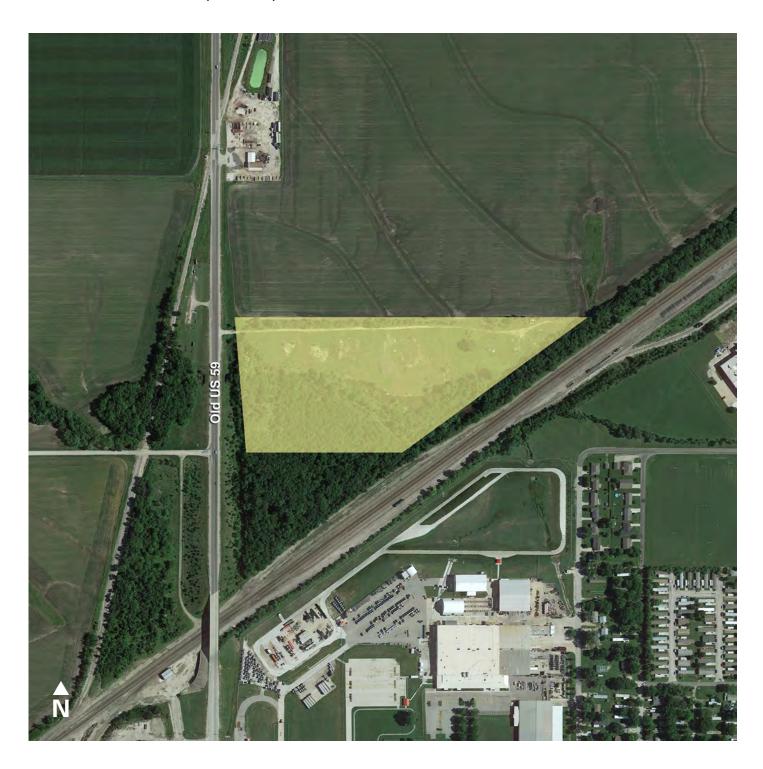

## **Property Highlights**

- 10-15 acres site
- Outdoor storage
- Gravel or asphalt, based on tenant need
- Planned perimeter fence around lot
- Flexible terms

For information, please contact: