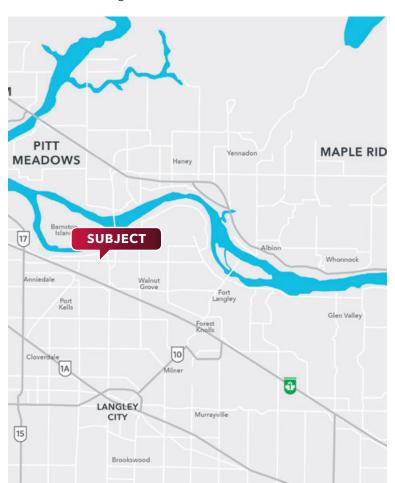

### Location

The subject property is located in the heart of the Port Kells/ Northwest Langley Industrial area on Telegraph Trail, just north of 96th Avenue, the major east-west thoroughfare in this busy in industrial area. The Pork Kells/Northwest Langley Industrial area in the most desirable industrial area in the Lower Mainland. The property has ideal access to all major arterials (200th and 176th Streets and Highway #1 - Trans Canada Hwy)