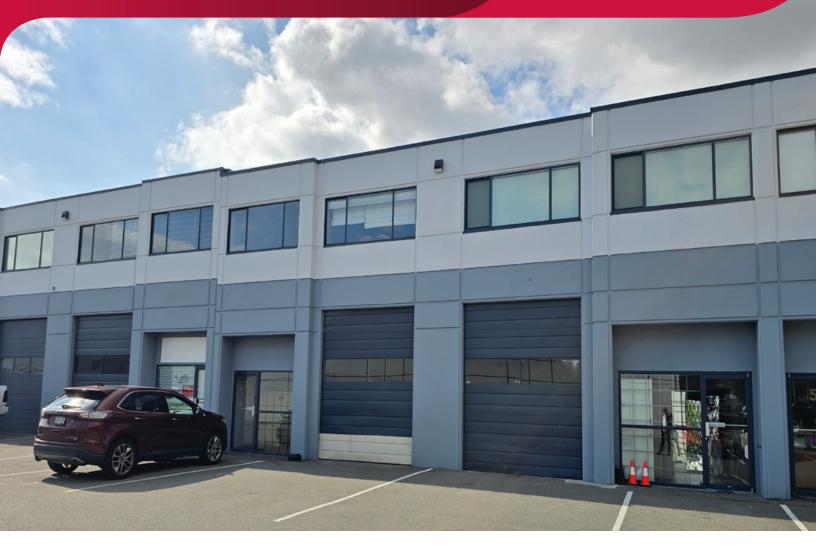

# FOR LEASE | INDUSTRIAL UNIT 7 - 19696 TELEGRAPH TRAIL LANGLEY, BC

- ▶ 2,025 SF Industrial Strata Unit
- ► Situated in Highly Sought After Port Kells

# **Highlights**

- ▶ 20' ceilings
- ▶ 3 phase electrical service
- ► Grade loading
- Sprinklered

#### **Features**

- ► Concrete tilt-up construction
- ▶ 20' ceilings
- ► Two (2) piece washroom
- ► Radiant tube heating
- ► Sprinklered
- ▶ 3 phase electrical service
- ► Grade loading