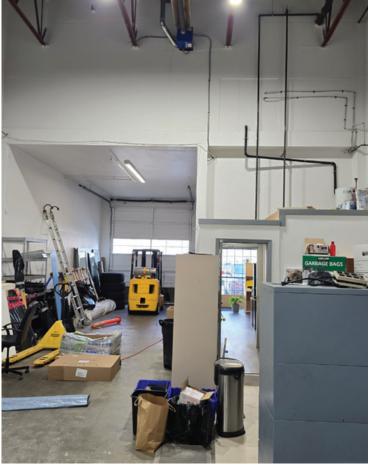

# **Highlights**

- ▶ 20' ceilings
- ▶ 3 phase electrical service
- ► Grade loading
- Sprinklered

#### **Features**

- ► Concrete tilt-up construction
- ▶ 20' ceilings
- ► Two (2) piece washroom
- ► Radiant tube heating
- ► Sprinklered
- ▶ 3 phase electrical service
- ► Grade loading