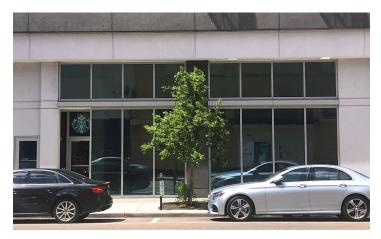

Nine15

- Prime location in the heart of Downtown Tampa
- Second generation restaurant space available totaling 3,985 SF with high ceilings and 1,000 SF patio
- 940 SF space facing Cass Street next to Starbucks

- Surrounded by high end apartments and condos along with over 362 luxury units above
- Great visibility along N Franklin Street at Cass Street
- Only a few blocks to the downtown core with over 60,000 office workers
- Onsite retail parking along with street parking and valet options
- Neighboring tenants include Starbucks, The Dan, Ebbe (2024 Michelin Star), Tampa Theatre, Duckweed Urban Market, CW's Gin Joint, and Tampa Pizza Company