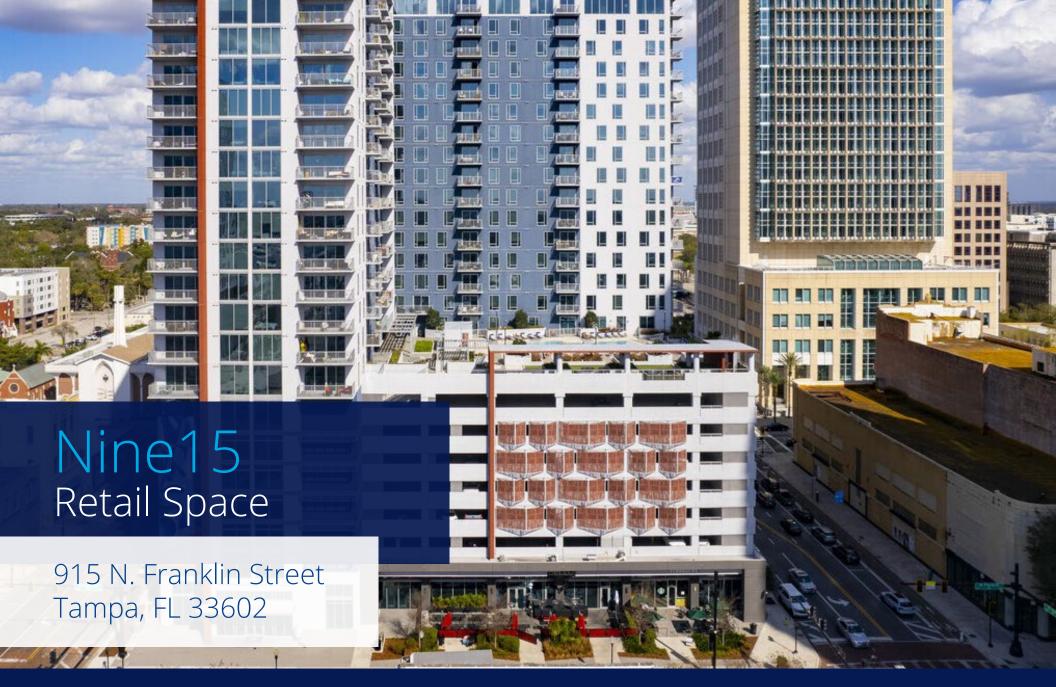

## **Erica Waltermire**

Executive Vice President Retail Services +1 813 605 4471 erica.waltermire@colliers.com

Nine15 is a 23 story mixed use development with 362 luxury apartments and 9,300 SF of ground floor retail space in Downtown Tampa, along the historic North Franklin Street. Downtown Tampa is experiencing rapid growth with both residents and visitors, being ranked consistently as one of the best places to live. This location is only minutes to all that Tampa has to offer such as The Straz Performing Arts Center, Amalie Arena, Tampa Convention Center, Water Street, Sparkman Wharf, Curtis Hixon Park, Tampa Riverwalk, Armature Works and more.

Nine15

- Prime location in the heart of Downtown Tampa
- Second generation restaurant space available totaling 3,985 SF with high ceilings and 1,000 SF patio
- 940 SF space facing Cass Street next to Starbucks