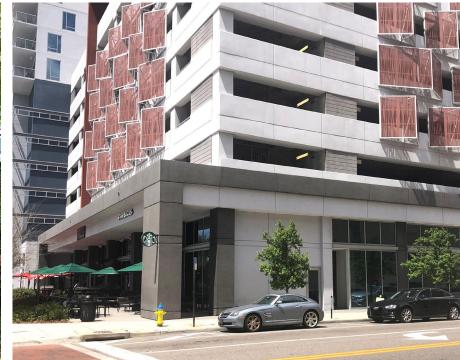

Nine15

- Prime location in the heart of Downtown Tampa
- Second generation restaurant space available totaling 3,985 SF with high ceilings and 1,000 SF patio
- 940 SF space facing Cass Street next to Starbucks

- Surrounded by high end apartments and condos along with over 362 luxury units above
- Great visibility along N Franklin Street at Cass Street
- Only a few blocks to the downtown core with over 60,000 office workers
- Onsite retail parking along with street parking and valet options
- Neighboring tenants include Starbucks, The Dan, Ebbe (2024 Michelin Star), Tampa Theatre, Duckweed Urban Market, CW's Gin Joint, and Tampa Pizza Company