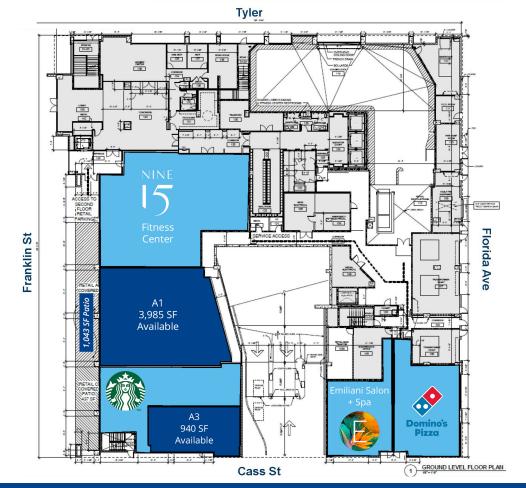

Nine15

- Prime location in the heart of Downtown Tampa
- Second generation restaurant space available totaling 3,985 SF with high ceilings and 1,000 SF patio
- 940 SF space facing Cass Street next to Starbucks

- Surrounded by high end apartments and condos along with over 362 luxury units above
- Great visibility along N Franklin Street at Cass Street
- Only a few blocks to the downtown core with over 60,000 office workers
- Onsite retail parking along with street parking and valet options
- Neighboring tenants include Starbucks, The Dan, Ebbe (2024 Michelin Star), Tampa Theatre, Duckweed Urban Market, CW's Gin Joint, and Tampa Pizza Company

Site Plan