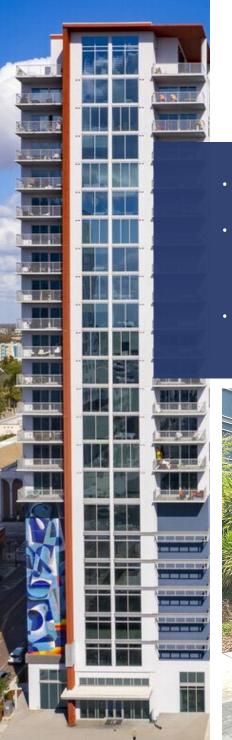

Nine15

- Prime location in the heart of Downtown Tampa
- Second generation restaurant space available totaling 3,985 SF with high ceilings and 1,000 SF patio
- 940 SF space facing Cass Street next to Starbucks

- Surrounded by high end apartments and condos along with over 362 luxury units above
- Great visibility along N Franklin Street at Cass Street
- Only a few blocks to the downtown core with over 60,000 office workers
- Onsite retail parking along with street parking and valet options
- Neighboring tenants include Starbucks, The Dan, Ebbe (2024 Michelin Star), Tampa Theatre, Duckweed Urban Market, CW's Gin Joint, and Tampa Pizza Company