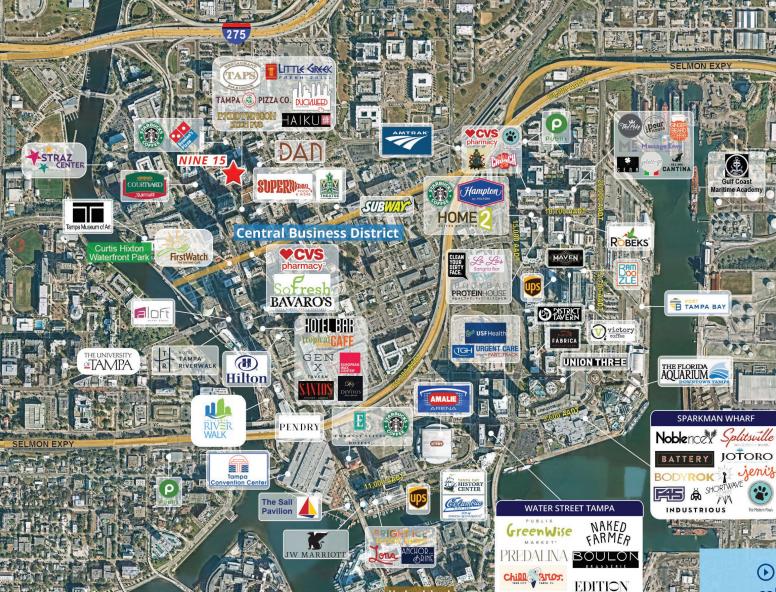

## **Erica Waltermire**

Executive Vice President Retail Services +1 813 605 4471 erica.waltermire@colliers.com

Nine15 is a 23 story mixed use development with 362 luxury apartments and 9,300 SF of ground floor retail space in Downtown Tampa, along the historic North Franklin Street. Downtown Tampa is experiencing rapid growth with both residents and visitors, being ranked consistently as one of the best places to live. This location is only minutes to all that Tampa has to offer such as The Straz Performing Arts Center, Amalie Arena, Tampa Convention Center, Water Street, Sparkman Wharf, Curtis Hixon Park, Tampa Riverwalk, Armature Works and more.

Nine15

- Prime location in the heart of Downtown Tampa
- Second generation restaurant space available totaling 3,985 SF with high ceilings and 1,000 SF patio
- 940 SF space facing Cass Street next to Starbucks

- Surrounded by high end apartments and condos along with over 362 luxury units above
- Great visibility along N Franklin Street at Cass Street
- Only a few blocks to the downtown core with over 60,000 office workers
- Onsite retail parking along with street parking and valet options
- Neighboring tenants include Starbucks, The Dan, Ebbe (2024 Michelin Star), Tampa Theatre, Duckweed Urban Market, CW's Gin Joint, and Tampa Pizza Company