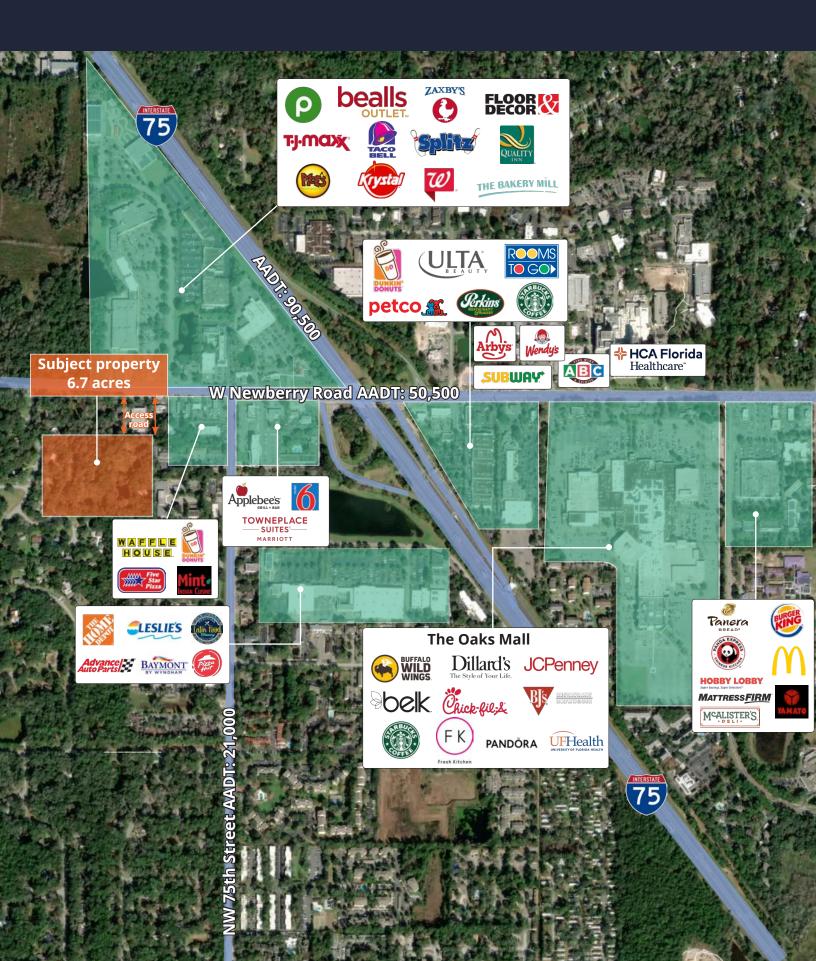

#### Aerial map

## **Development Opportunity**

- 6.7 acre development opportunity near the intersection of W Newberry Road and Tower Road, just west of the I-75 interchange.
- Permitted uses include medical and professional offices, nursing home and assisted living facility, churches, and day care centers.
- Primary access via a 24' ingress and egress
  easement that extends through the adjoining
  Newberry Hill Office Park connecting to W Newberry
  Road.
- Surrounded by a variety of shops and restaurants.