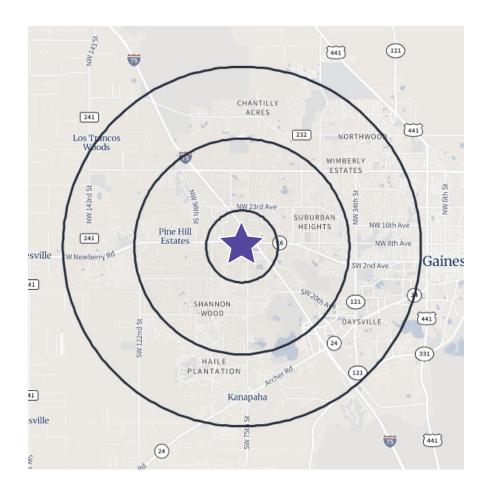

### Demographics

**Population:** Over 151,000 people within a five mile radius.

**Density:** Over 62,000 households within a five mile radius.

**Income:** Average household income of \$118,528 within a five mile radius.

**Employment:** Employment population of over 68,000 within a five mile radius.

| Population          | 1 Mile    | 3 Miles   | 5 Miles   |
|---------------------|-----------|-----------|-----------|
| Total population    | 7,955     | 57,972    | 151,979   |
| Median age          | 29.3      | 33.5      | 29.9      |
| Median age (Male)   | 28.5      | 32.3      | 29.5      |
| Median age (Female) | 30.0      | 34.8      | 30.7      |
| Households & Income | 1 Mile    | 3 Miles   | 5 Miles   |
| Total households    | 3,255     | 24,126    | 62,570    |
| # of persons per HH | 2.42      | 2.33      | 2.27      |
| Average HH income   | \$81,492  | \$121,376 | \$118,528 |
| Average house value | \$275,937 | \$375,726 | \$369,293 |
| Businesses          | 1 Mile    | 3 Miles   | 5 Miles   |
| Total businesses    | 687       | 2,500     | 5,151     |
| Total employees     | 8,642     | 27,337    | 68,777    |