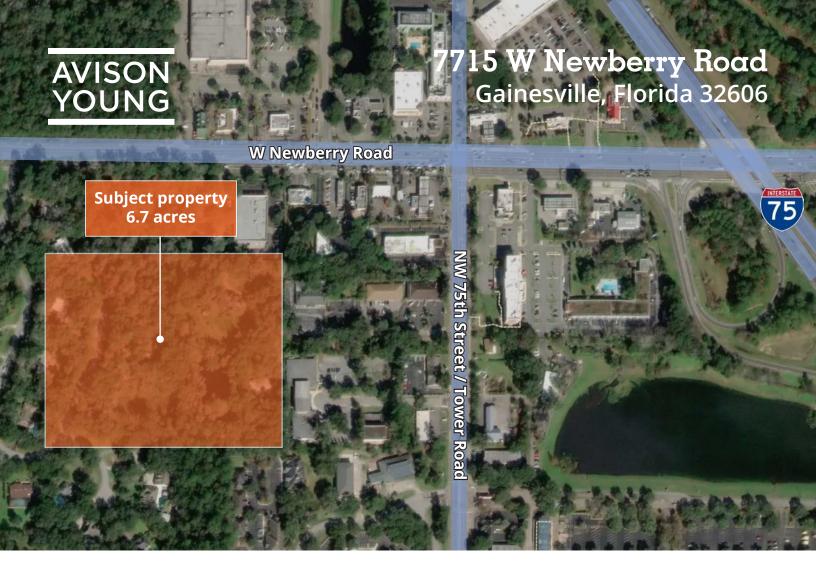

## **Development Opportunity**

- 6.7 acre development opportunity near the intersection of W Newberry Road and Tower Road, just west of the I-75 interchange.
- Permitted uses include medical and professional offices, nursing home and assisted living facility, churches, and day care centers.
- Primary access via a 24' ingress and egress
  easement that extends through the adjoining
  Newberry Hill Office Park connecting to W Newberry
  Road.
- Surrounded by a variety of shops and restaurants.

Sale price: \$1,000,000

6.7 acres available

Parcel # 06656-003-000

**Zoning: AP (Administrative & Professional)** 

For further information