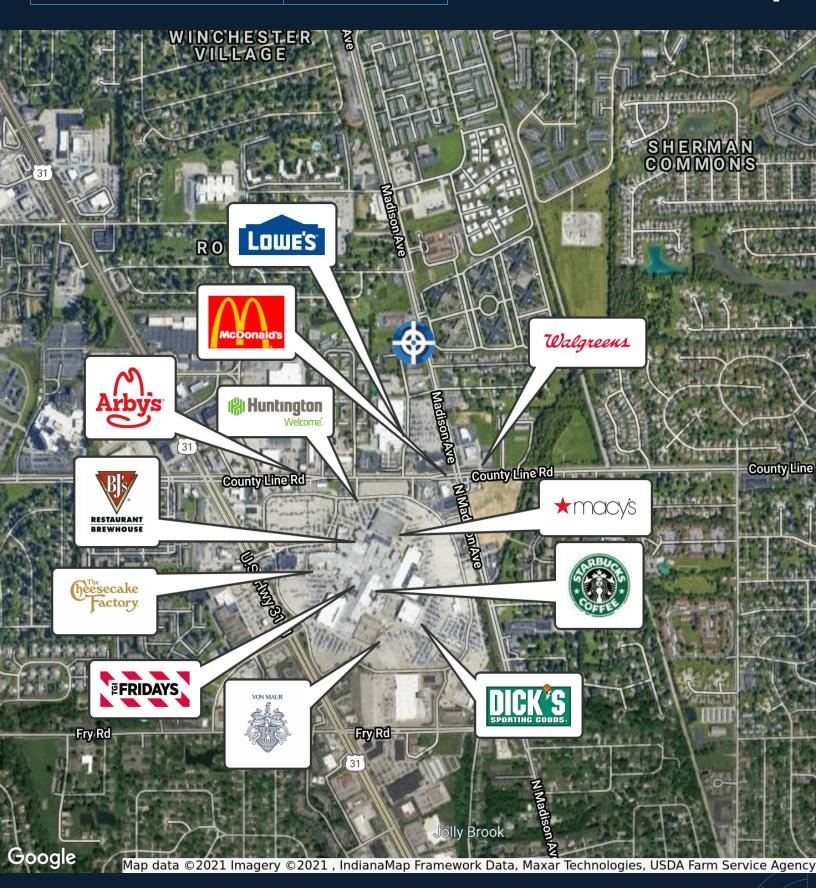

## PROPERTY OVERVIEW

Garden office space for lease in a newly renovated building just north of the Greenwood Park Mall along Madison Avenue. New ownership in 2019 has made significant improvements to the property, including a new facade, new landscaping, and a new parking lot.

## PROPERTY HIGHLIGHTS

- 2,191 SF available Last available Suite!
- White box delivery condition
- Newly renovated building with new facade, new parking lots, new lighting, new landscaping and updated exterior
- Excellent opportunity to have storefront office space on the Southside of Indianapolis
- Located immediately north of the Greenwood Park Mall on Madison Avenue
- Close to all Greenwood and US-31 amenities