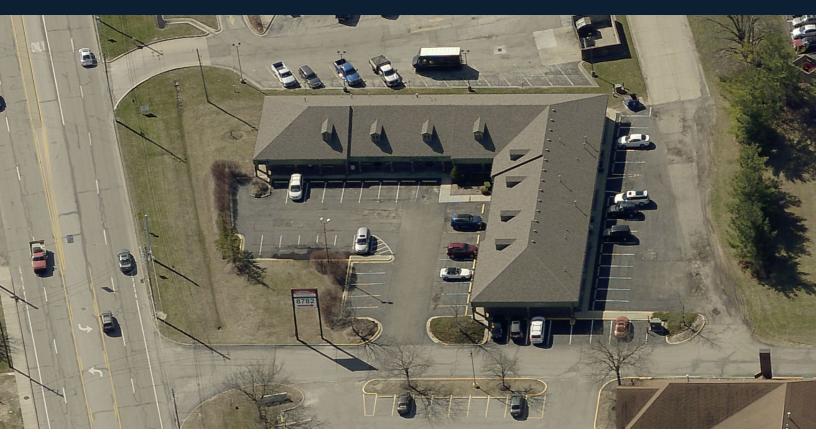

## PROPERTY OVERVIEW

Garden office space for lease in a newly renovated building just north of the Greenwood Park Mall along Madison Avenue. New ownership in 2019 has made significant improvements to the property, including a new facade, new landscaping, and a new parking lot.

## PROPERTY HIGHLIGHTS

- 2,191 SF available Last available Suite!
- White box delivery condition
- Newly renovated building with new facade, new parking lots, new lighting, new landscaping and updated exterior
- Excellent opportunity to have storefront office space on the Southside of Indianapolis
- Located immediately north of the Greenwood Park Mall on Madison Avenue
- Close to all Greenwood and US-31 amenities