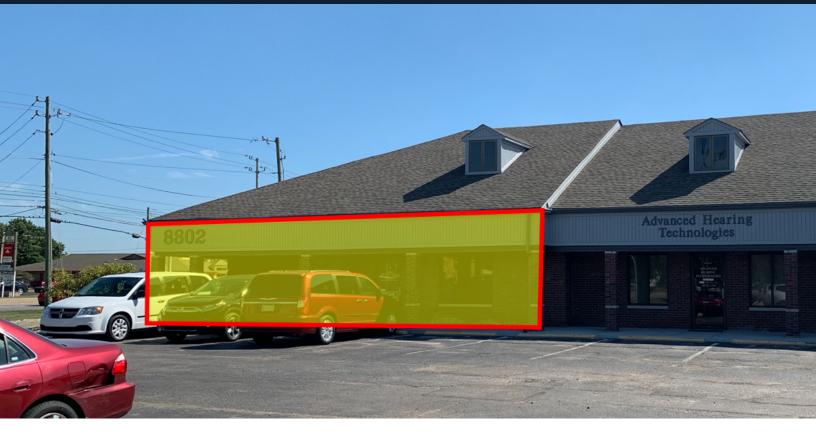

## PROPERTY HIGHLIGHTS

- 2,191 SF available Last available Suite!
- White box delivery condition
- Newly renovated building with new facade, new parking lots, new lighting, new landscaping and updated exterior
- Excellent opportunity to have storefront office space on the Southside of Indianapolis
- Located immediately north of the Greenwood Park Mall on Madison Avenue
- Close to all Greenwood and US-31 amenities

# SUITE TENANT SIZE (SF) LEASE TYPE LEASE RATE DESCRIPTION

2,191 SF Available 2,191 SF NNN \$14.00 SF/yr Madison Avenue. Space will be white boxed for new tenant.

Creighton Shook Commercial Broker (O) 317.249.9000 (C) 317.605.3723 **Rob Coombes Commercial Broker**(O) 317.249.9000
(C) 765.760.3189