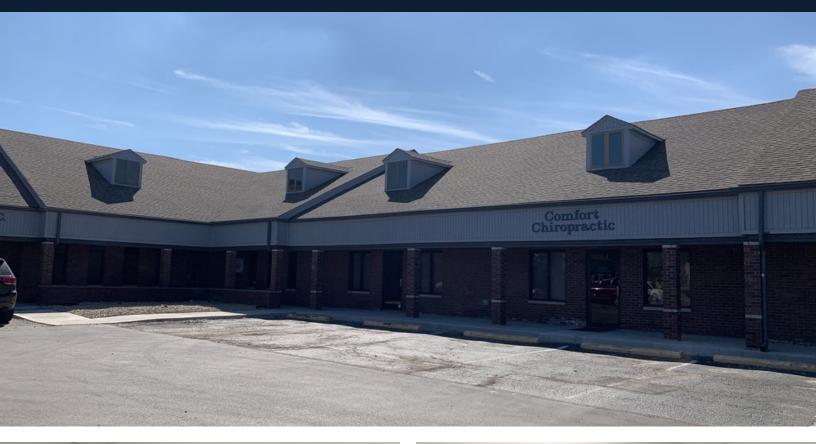

## PROPERTY OVERVIEW

Garden office space for lease in a newly renovated building just north of the Greenwood Park Mall along Madison Avenue. New ownership in 2019 has made significant improvements to the property, including a new facade, new landscaping, and a new parking lot.

## PROPERTY HIGHLIGHTS

- 2,191 SF available Last available Suite!
- White box delivery condition
- Newly renovated building with new facade, new parking lots, new lighting, new landscaping and updated exterior
- Excellent opportunity to have storefront office space on the Southside of Indianapolis
- Located immediately north of the Greenwood Park Mall on Madison Avenue
- Close to all Greenwood and US-31 amenities