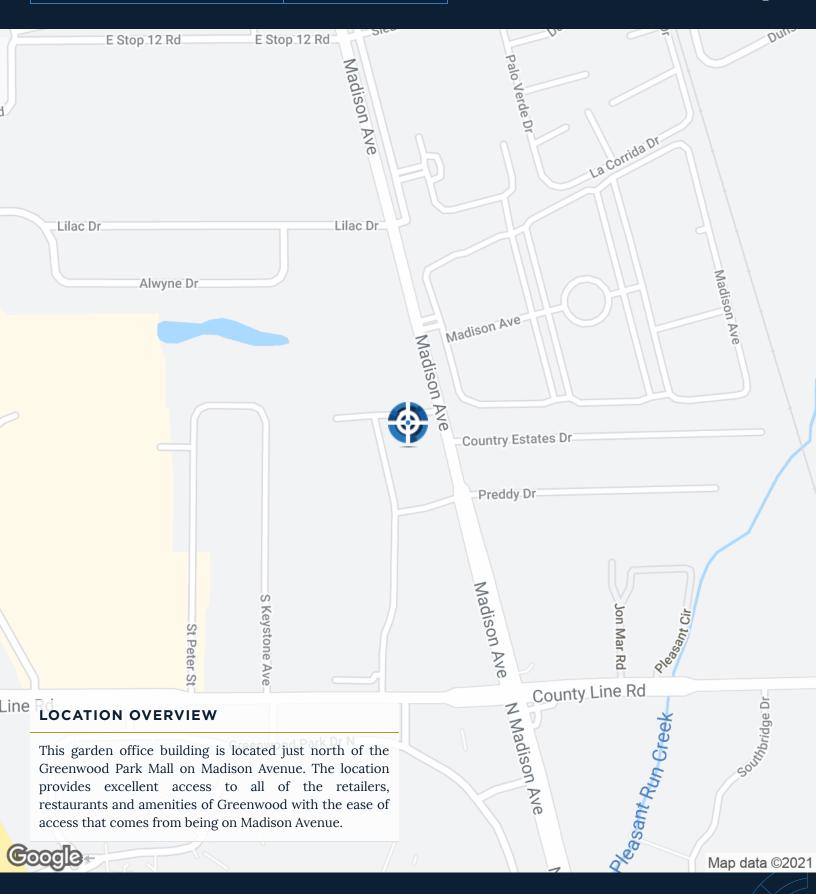

## PROPERTY OVERVIEW

Garden office space for lease in a newly renovated building just north of the Greenwood Park Mall along Madison Avenue. New ownership in 2019 has made significant improvements to the property, including a new facade, new landscaping, and a new parking lot.

## PROPERTY HIGHLIGHTS

- 2,191 SF available Last available Suite!
- White box delivery condition
- Newly renovated building with new facade, new parking lots, new lighting, new landscaping and updated exterior
- Excellent opportunity to have storefront office space on the Southside of Indianapolis
- Located immediately north of the Greenwood Park Mall on Madison Avenue
- Close to all Greenwood and US-31 amenities