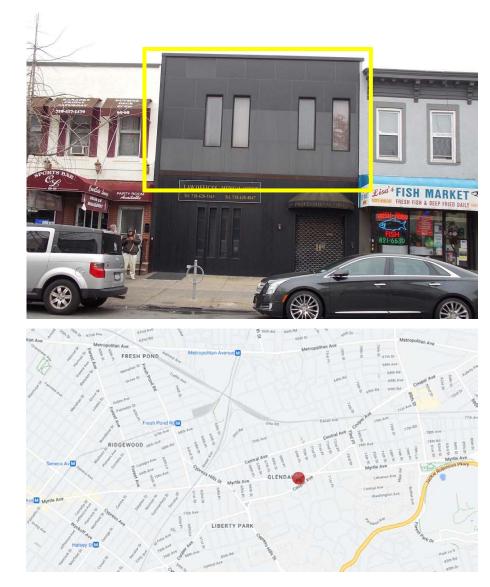

# 69-06 Myrtle Avenue, Ridgewood, NY

## **Location**

Located in the heart of bustling Ridgewood with heavy pedestrian and vehicular traffic Easy access to Jackie Robinson Parkway

### **Transportation**

Across from the Q55 bus with a connection to the L & M subway at Wyckoff Avenue

**CALL FOR PRICING** 