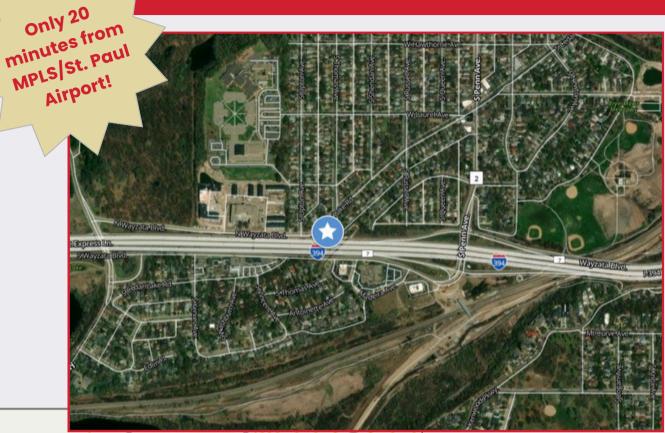

# **OFFICE FOR SALE \$1,400,000**

2600 WAYZATA BLVD MINNEAPOLIS, MN 55405

### **Easy Access to Hwy 394**

Parcel ID: 2902924130066 Parcel Area: 0.27 Acres, 11,576 sq.ft. A-T-B Abstract Zoning Code: CM2-Mixed Use District allows small, moderate and large-scale commercial uses