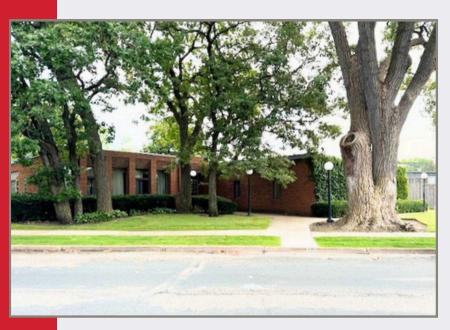

# **OFFICE FOR SALE \$1,400,000**

2600 WAYZATA BLVD MINNEAPOLIS, MN 55405

#### **ABOUT THIS PROPERTY**

Solid one-level brick & steel building with cement walls. Easy access to 394. Open reception area, kitchen, conference room(s), work center, 12 offices; potential to redesign for your needs. Lots of storage. Heavy power available. Security system. Potential for re-development with city approval.

### **FEATURES**

🖌 6000 sq.ft.

✓ Potential for 12 Offices