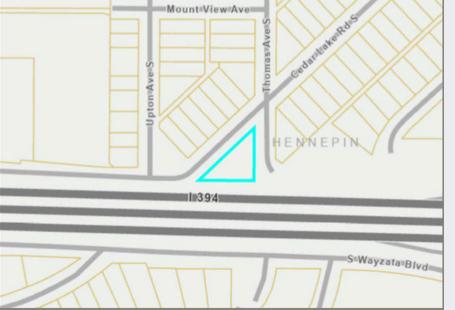

### **Easy Access to Hwy 394**

Parcel ID: 2902924130066 Parcel Area: 0.27 Acres, 11,576 sq.ft. A-T-B Abstract Zoning Code: CM2-Mixed Use District allows small, moderate and large-scale commercial uses