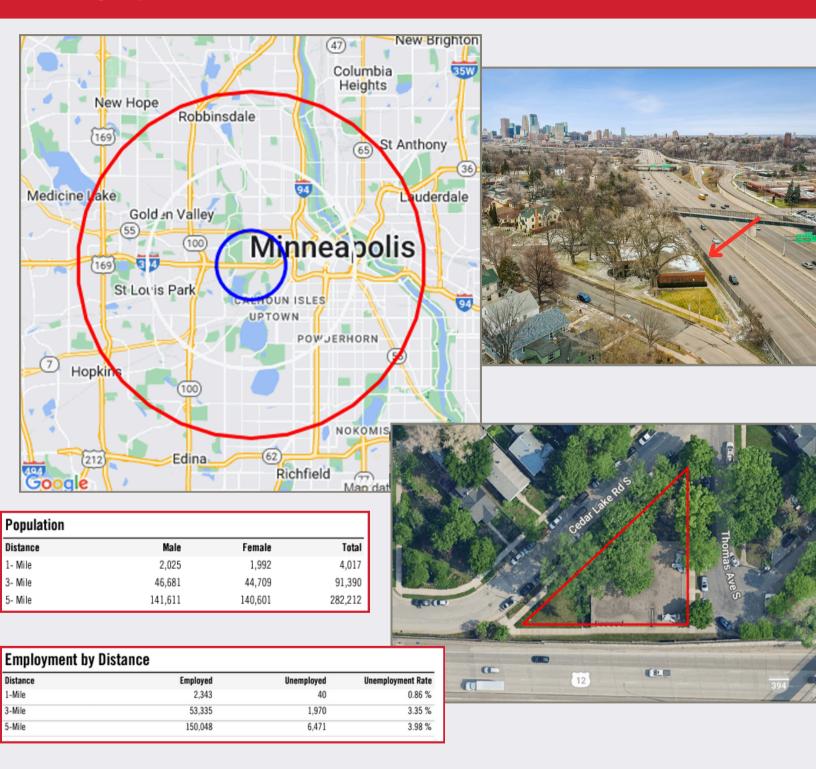

ive Space, Open Office Space, Copy Center *plus* (4) Private Offices

## <u>Storage:</u>

1,100+ sq.ft.

Storage can be converted to Office Space

#### **YVONNE PERKINS • COMMERCIAL REALTOR**

Direct: 612-709-1555 Email: YvonnePerkins@edinarealty.com Website: www.YvonnePerkins.edinarealty.com



### **Easy Access to Hwy 394**





Parcel ID: 2902924130066 Parcel Area: 0.27 Acres, 11,576 sq.ft. A-T-B Abstract Zoning Code: CM2-Mixed Use District allows small, moderate and large-scale commercial uses

#### Assessed 2023, Payable 2024

Property Type: Commercial Tax Total: \$19,333

Photo Courtesy of Hennepin County

#### **YVONNE PERKINS • COMMERCIAL REALTOR**

Direct: 612-709-1555 Email: YvonnePerkins@edinarealty.com Website: www.YvonnePerkins.edinarealty.com

## **Demographic Information**



#### **YVONNE PERKINS • COMMERCIAL REALTOR**

Direct: 612-709-1555 Email: YvonnePerkins@edinarealty.com Website: www.YvonnePerkins.edinarealty.com