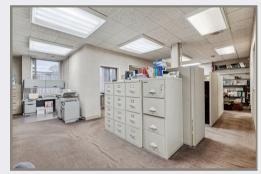

#### **ABOUT THIS PROPERTY**

Solid one-level brick & steel building with cement walls. Easy access to 394. Open reception area, kitchen, conference room(s), work center, 12 offices; potential to redesign for your needs. Lots of storage. Heavy power available. Security system. Potential for re-development with city approval.

## <u>Storage:</u>

1,100+ sq.ft.

Storage can be converted to Office Space