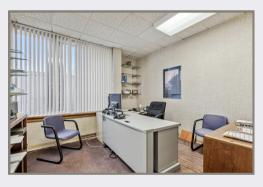

#### **ABOUT THIS PROPERTY**

Solid one-level brick & steel building with cement walls. Easy access to 394. Open reception area, kitchen, conference room(s), work center, 12 offices; potential to redesign for your needs. Lots of storage. Heavy power available. Security system. Potential for re-development with city approval.

## Flexible space to fit the needs of your business. Call for Showing!