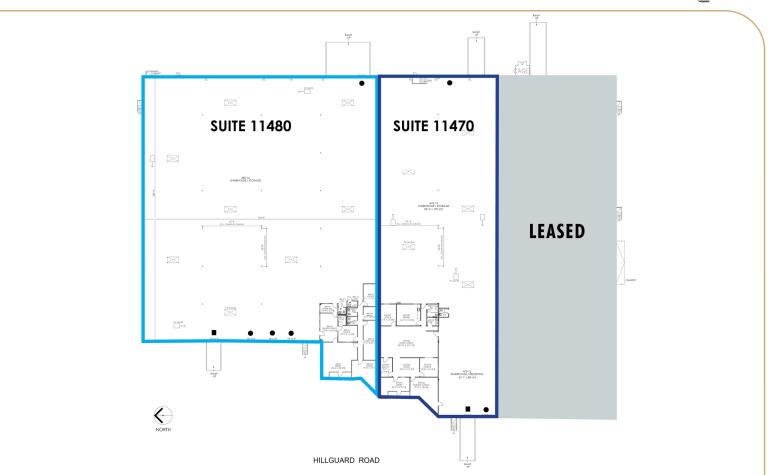

## LISTING HIGHLIGHTS

| Suite 11470:19,416 SF (±2,500 SF Office)Suite 11480:32,139 SF (±1,800 SF Office)Clear Height:22'Dock Doors:8 Dock HighRamps:2Car Parking:22 Car ParksYear Built:1980 |               |                              |
|----------------------------------------------------------------------------------------------------------------------------------------------------------------------|---------------|------------------------------|
| Clear Height:22'Dock Doors:8 Dock HighRamps:2Car Parking:22 Car Parks                                                                                                | Suite 11470:  | 19,416 SF (±2,500 SF Office) |
| Dock Doors:   8 Dock High     Ramps:   2     Car Parking:   22 Car Parks                                                                                             | Suite 11480:  | 32,139 SF (±1,800 SF Office) |
| Ramps: 2   Car Parking: 22 Car Parks                                                                                                                                 | Clear Height: | 22'                          |
| Car Parking: 22 Car Parks                                                                                                                                            | Dock Doors:   | 8 Dock High                  |
|                                                                                                                                                                      | Ramps:        | 2                            |
| Year Built: 1980                                                                                                                                                     | Car Parking:  | 22 Car Parks                 |
|                                                                                                                                                                      | Year Built:   | 1980                         |