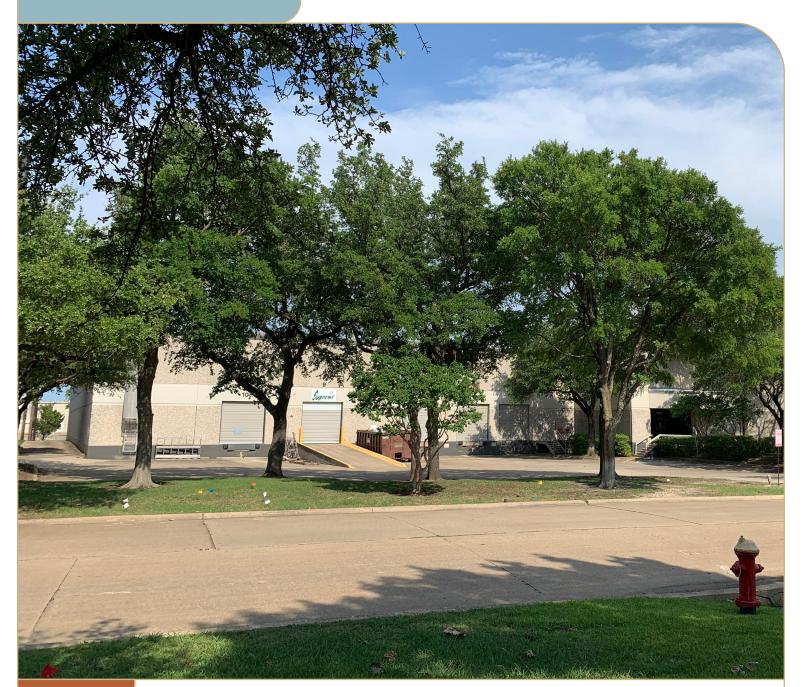

## NORTHGATE 16

11470-11480 Hillguard Rd, Dallas, TX 75243

## LISTING HIGHLIGHTS

| Suite 11470:19,416 SF (±2,500 SF Office)Suite 11480:32,139 SF (±1,800 SF Office)Clear Height:22'Dock Doors:8 Dock HighRamps:2Car Parking:22 Car ParksYear Built:1980 |               |                              |
|----------------------------------------------------------------------------------------------------------------------------------------------------------------------|---------------|------------------------------|
| Clear Height:22'Dock Doors:8 Dock HighRamps:2Car Parking:22 Car Parks                                                                                                | Suite 11470:  | 19,416 SF (±2,500 SF Office) |
| Dock Doors:   8 Dock High     Ramps:   2     Car Parking:   22 Car Parks                                                                                             | Suite 11480:  | 32,139 SF (±1,800 SF Office) |
| Ramps: 2   Car Parking: 22 Car Parks                                                                                                                                 | Clear Height: | 22'                          |
| Car Parking: 22 Car Parks                                                                                                                                            | Dock Doors:   | 8 Dock High                  |
|                                                                                                                                                                      | Ramps:        | 2                            |
| Year Built: 1980                                                                                                                                                     | Car Parking:  | 22 Car Parks                 |
|                                                                                                                                                                      | Year Built:   | 1980                         |