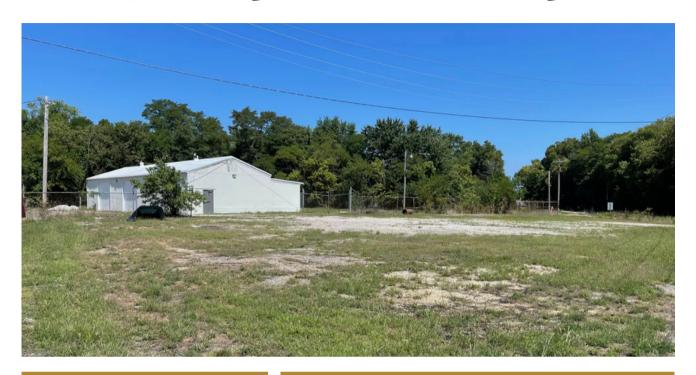

#### **Location Info**

Newly renovated 3,200 Flex-Warehouse sitting on 1.5
Acres! Two Offices,
Kitchenette and Restrooms.
Brand new windows,
electrical, overhead doors.
Completely gated perimeter
with fresh gravel. Perfect
turn-key property for owner
user or investor! Just 25
minutes from I-270 and US-23
interchange.

### Floor Plan

Completely gated perimeter with fresh gravel. Perfect turn-key property for owner user or investor! Just 25 minutes from I-270 and US-23 interchange.

**Jonathan V. Romanovich (614) 935-9075** 929 Eastwind Dr, Suite 206 Westerville, OH