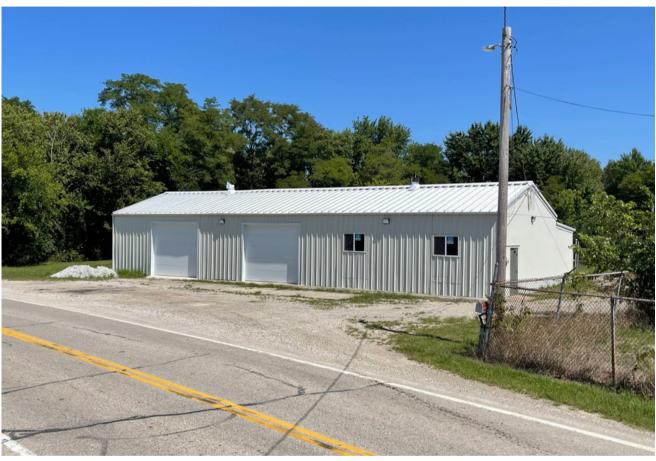

#### **22840 Canal Rd** Circleville, OH

3,200 Sq Ft 1.5 Acres

- Sale Type: Investment or Owner User
- Property Type: Commercial
- Property SubType: Warehouse
- Newly Renovated 2023

Jonathan V. Romanovich (614) 935-9075 929 Eastwind Dr, Suite 206 Westerville, OH

#### **Location Info**

Newly renovated 3,200 Flex-Warehouse sitting on 1.5
Acres! Two Offices,
Kitchenette and Restrooms.
Brand new windows,
electrical, overhead doors.
Completely gated perimeter
with fresh gravel. Perfect
turn-key property for owner
user or investor! Just 25
minutes from I-270 and US-23
interchange.