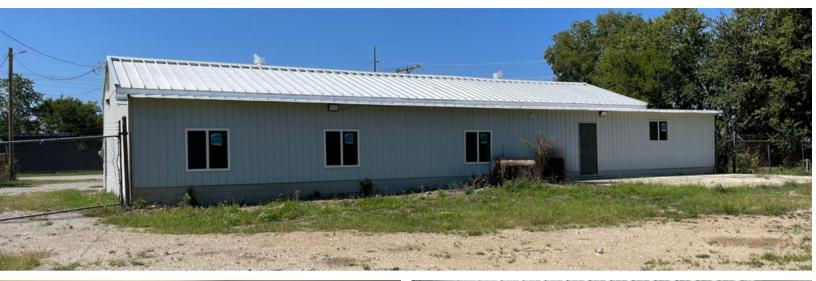

#### **22840 Canal Rd** Circleville, OH

3,200 Sq Ft 1.5 Acres

- Sale Type: Investment or Owner User
- Property Type: Commercial
- Property SubType: Warehouse
- Newly Renovated 2023

Jonathan V. Romanovich (614) 935-9075 929 Eastwind Dr, Suite 206 Westerville, OH

#### **Location Info**

Newly renovated 3,200 Flex-Warehouse sitting on 1.5
Acres! Two Offices,
Kitchenette and Restrooms.
Brand new windows,
electrical, overhead doors.
Completely gated perimeter
with fresh gravel. Perfect
turn-key property for owner
user or investor! Just 25
minutes from I-270 and US-23
interchange.