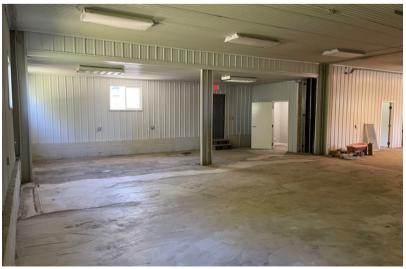

# **Property Images**

**Jonathan V. Romanovich** (614) 935-9075 929 Eastwind Dr, Suite 206 Westerville, OH

#### **Location Info**

Newly renovated 3,200 Flex-Warehouse sitting on 1.5
Acres! Two Offices,
Kitchenette and Restrooms.
Brand new windows,
electrical, overhead doors.
Completely gated perimeter
with fresh gravel. Perfect
turn-key property for owner
user or investor! Just 25
minutes from I-270 and US-23
interchange.