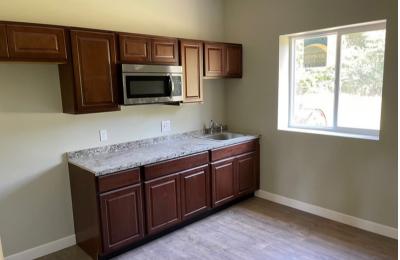

#### **Location Info**

Newly renovated 3,200 Flex-Warehouse sitting on 1.5
Acres! Two Offices,
Kitchenette and Restrooms.
Brand new windows,
electrical, overhead doors.
Completely gated perimeter
with fresh gravel. Perfect
turn-key property for owner
user or investor! Just 25
minutes from I-270 and US-23
interchange.