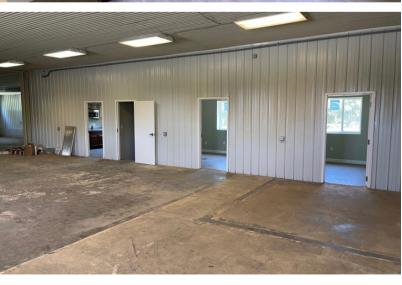

#### **Location Info**

Newly renovated 3,200 Flex-Warehouse sitting on 1.5
Acres! Two Offices,
Kitchenette and Restrooms.
Brand new windows,
electrical, overhead doors.
Completely gated perimeter
with fresh gravel. Perfect
turn-key property for owner
user or investor! Just 25
minutes from I-270 and US-23
interchange.