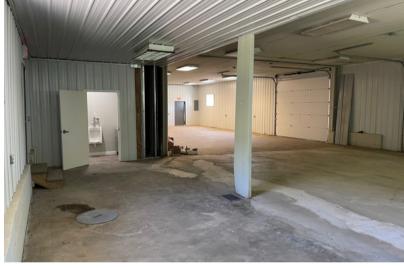

#### **Location Info**

Newly renovated 3,200 Flex-Warehouse sitting on 1.5
Acres! Two Offices,
Kitchenette and Restrooms.
Brand new windows,
electrical, overhead doors.
Completely gated perimeter
with fresh gravel. Perfect
turn-key property for owner
user or investor! Just 25
minutes from I-270 and US-23
interchange.