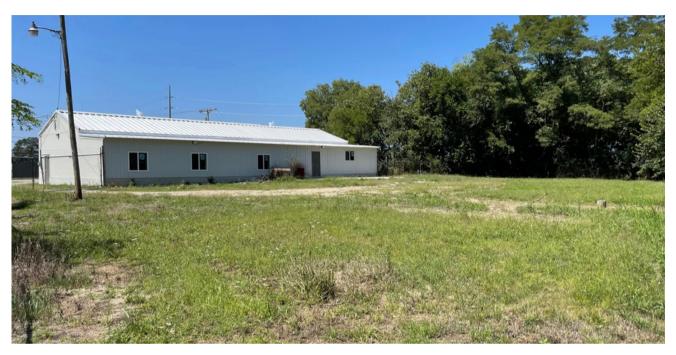

#### **Location Info**

Newly renovated 3,200 Flex-Warehouse sitting on 1.5
Acres! Two Offices,
Kitchenette and Restrooms.
Brand new windows,
electrical, overhead doors.
Completely gated perimeter
with fresh gravel. Perfect
turn-key property for owner
user or investor! Just 25
minutes from I-270 and US-23
interchange.

### Floor Plan

Completely gated perimeter with fresh gravel. Perfect turn-key property for owner user or investor! Just 25 minutes from I-270 and US-23 interchange.

**Jonathan V. Romanovich (614) 935-9075** 929 Eastwind Dr, Suite 206 Westerville, OH