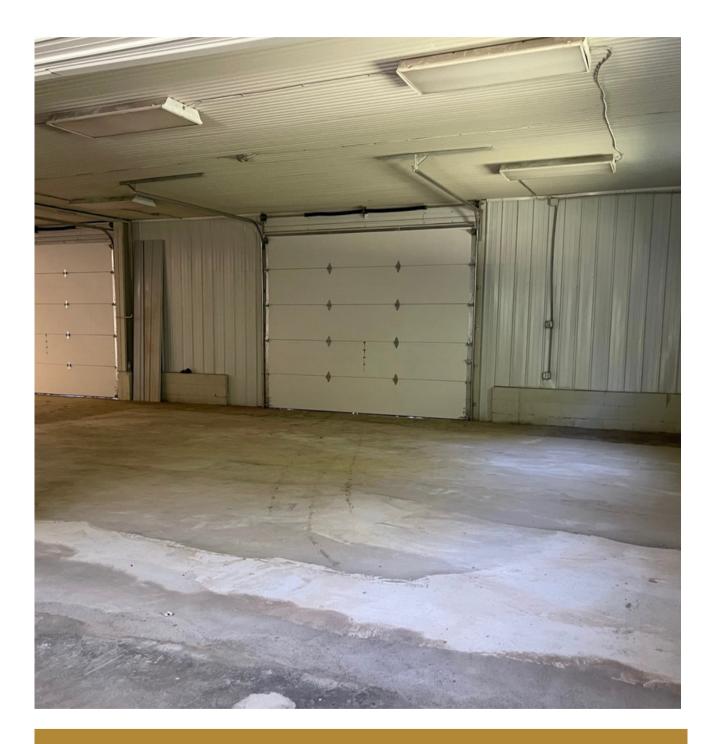

# **Property Images**

**Jonathan V. Romanovich** (614) 935-9075 929 Eastwind Dr, Suite 206 Westerville, OH

#### **Location Info**

Newly renovated 3,200 Flex-Warehouse sitting on 1.5
Acres! Two Offices,
Kitchenette and Restrooms.
Brand new windows,
electrical, overhead doors.
Completely gated perimeter
with fresh gravel. Perfect
turn-key property for owner
user or investor! Just 25
minutes from I-270 and US-23
interchange.